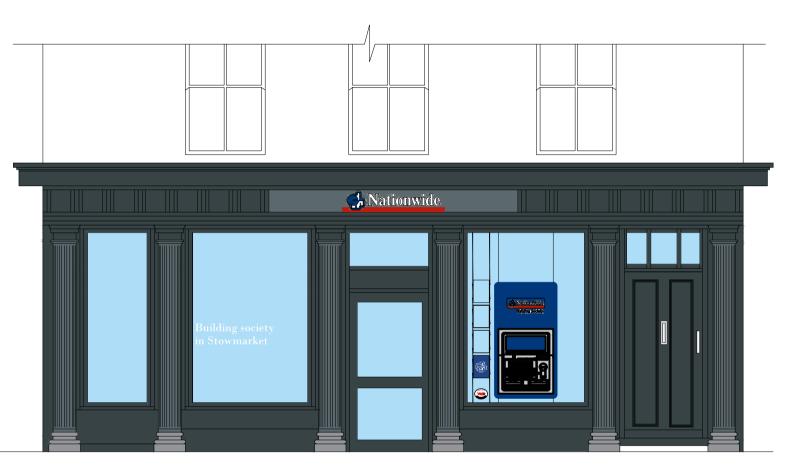

Front Elevation

DRAWINGS PRODUCED FROM RECORD INFORMATION ONLY. ALL DIMENSIONS TO BE CHECKED ON SITE PRIOR TO MANUFACTURE AND INSTALLATION

| ALL DIMENSIONS MUST BE CHECKED ON SITE.<br>ONLY FIGURED DIMENSIONS ARE TO BE WORKED FROM.<br>DISCREPANCIES MUST BE REPORTED TO THE ARCHITECT BEFORE<br>PROCEEDING.<br>THIS DRAWING IS BASED ON BEST KNOW INFORMATION |   |   |   |   |     |  |  |  |  |  |
|----------------------------------------------------------------------------------------------------------------------------------------------------------------------------------------------------------------------|---|---|---|---|-----|--|--|--|--|--|
| 0                                                                                                                                                                                                                    | 1 | 2 | 3 | 4 | 5 M |  |  |  |  |  |
|                                                                                                                                                                                                                      |   |   |   |   |     |  |  |  |  |  |

ALL REFERENCES SHOULD BE READ IN CONJUNCTION WITH THE MOST CURRENT NATIONWIDE DESIGN GUIDES.

STOWMARKET (0680) Brand Update

REVISIONS BRANCH NAME STOWMA 14 Market SCALE @ A1: 1:50 DRAWN BY: HU

|                                   | #      | #                         |                           |                                                 |                            |               | #   |      |  |  |  |  |
|-----------------------------------|--------|---------------------------|---------------------------|-------------------------------------------------|----------------------------|---------------|-----|------|--|--|--|--|
|                                   | #      | #                         |                           |                                                 |                            |               | #   |      |  |  |  |  |
|                                   | #      | #                         | #                         |                                                 |                            |               |     |      |  |  |  |  |
|                                   | LETTER |                           |                           |                                                 |                            |               | DAT | E    |  |  |  |  |
| ME & PREFIX:<br>ARKET<br>et Place |        |                           |                           | DRAWING TYPE:<br>EXISTING<br>EXTERNAL ELEVATION |                            |               |     |      |  |  |  |  |
| 1:                                |        | SCALE @ A3:<br>1:100      | DATE DRAWN:<br>06.11.2023 | STATUS:                                         | PROPERTY<br>LOCATION CODE: | DRAWING REF 1 | NO: | REV. |  |  |  |  |
|                                   |        | CHECKED BY & DATE:<br>JNA | JOB REF:                  | EXISTING                                        | ST25                       | EX.00.E1      |     | /    |  |  |  |  |