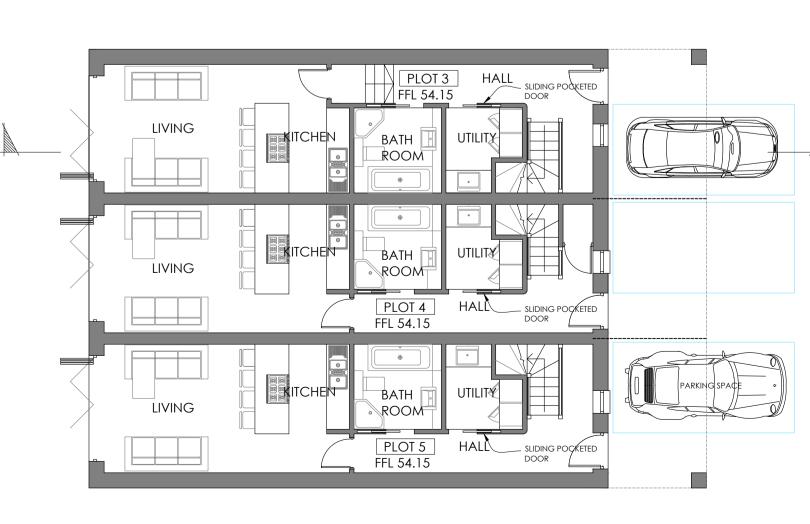

NOTE: THIS PLANNING APPLICATION IS FOR <u>A CHANGE</u> OF FINISH TO THE UPPER FLAT ROOF - THERE ARE NO CHANGES TO THE GROUND AND FIRST FLOOR LAYOUTS, OR ELEVATIONS.

\_\_\_\_/

PROPOSED FIRST FLOOR PLAN

1:100