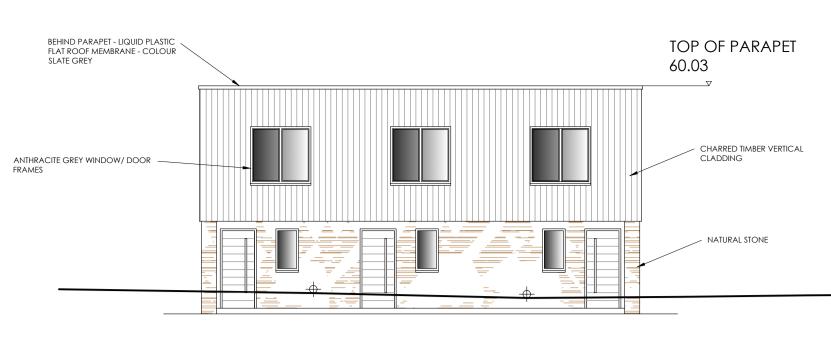

NOTE: THIS PLANNING APPLICATION IS FOR <u>A CHANGE</u> OF FINISH TO THE UPPER FLAT ROOF - THERE ARE NO CHANGES TO THE GROUND AND FIRST FLOOR LAYOUTS, OR ELEVATIONS.

\_\_\_\_/

PROPOSED FIRST FLOOR PLAN

1:100