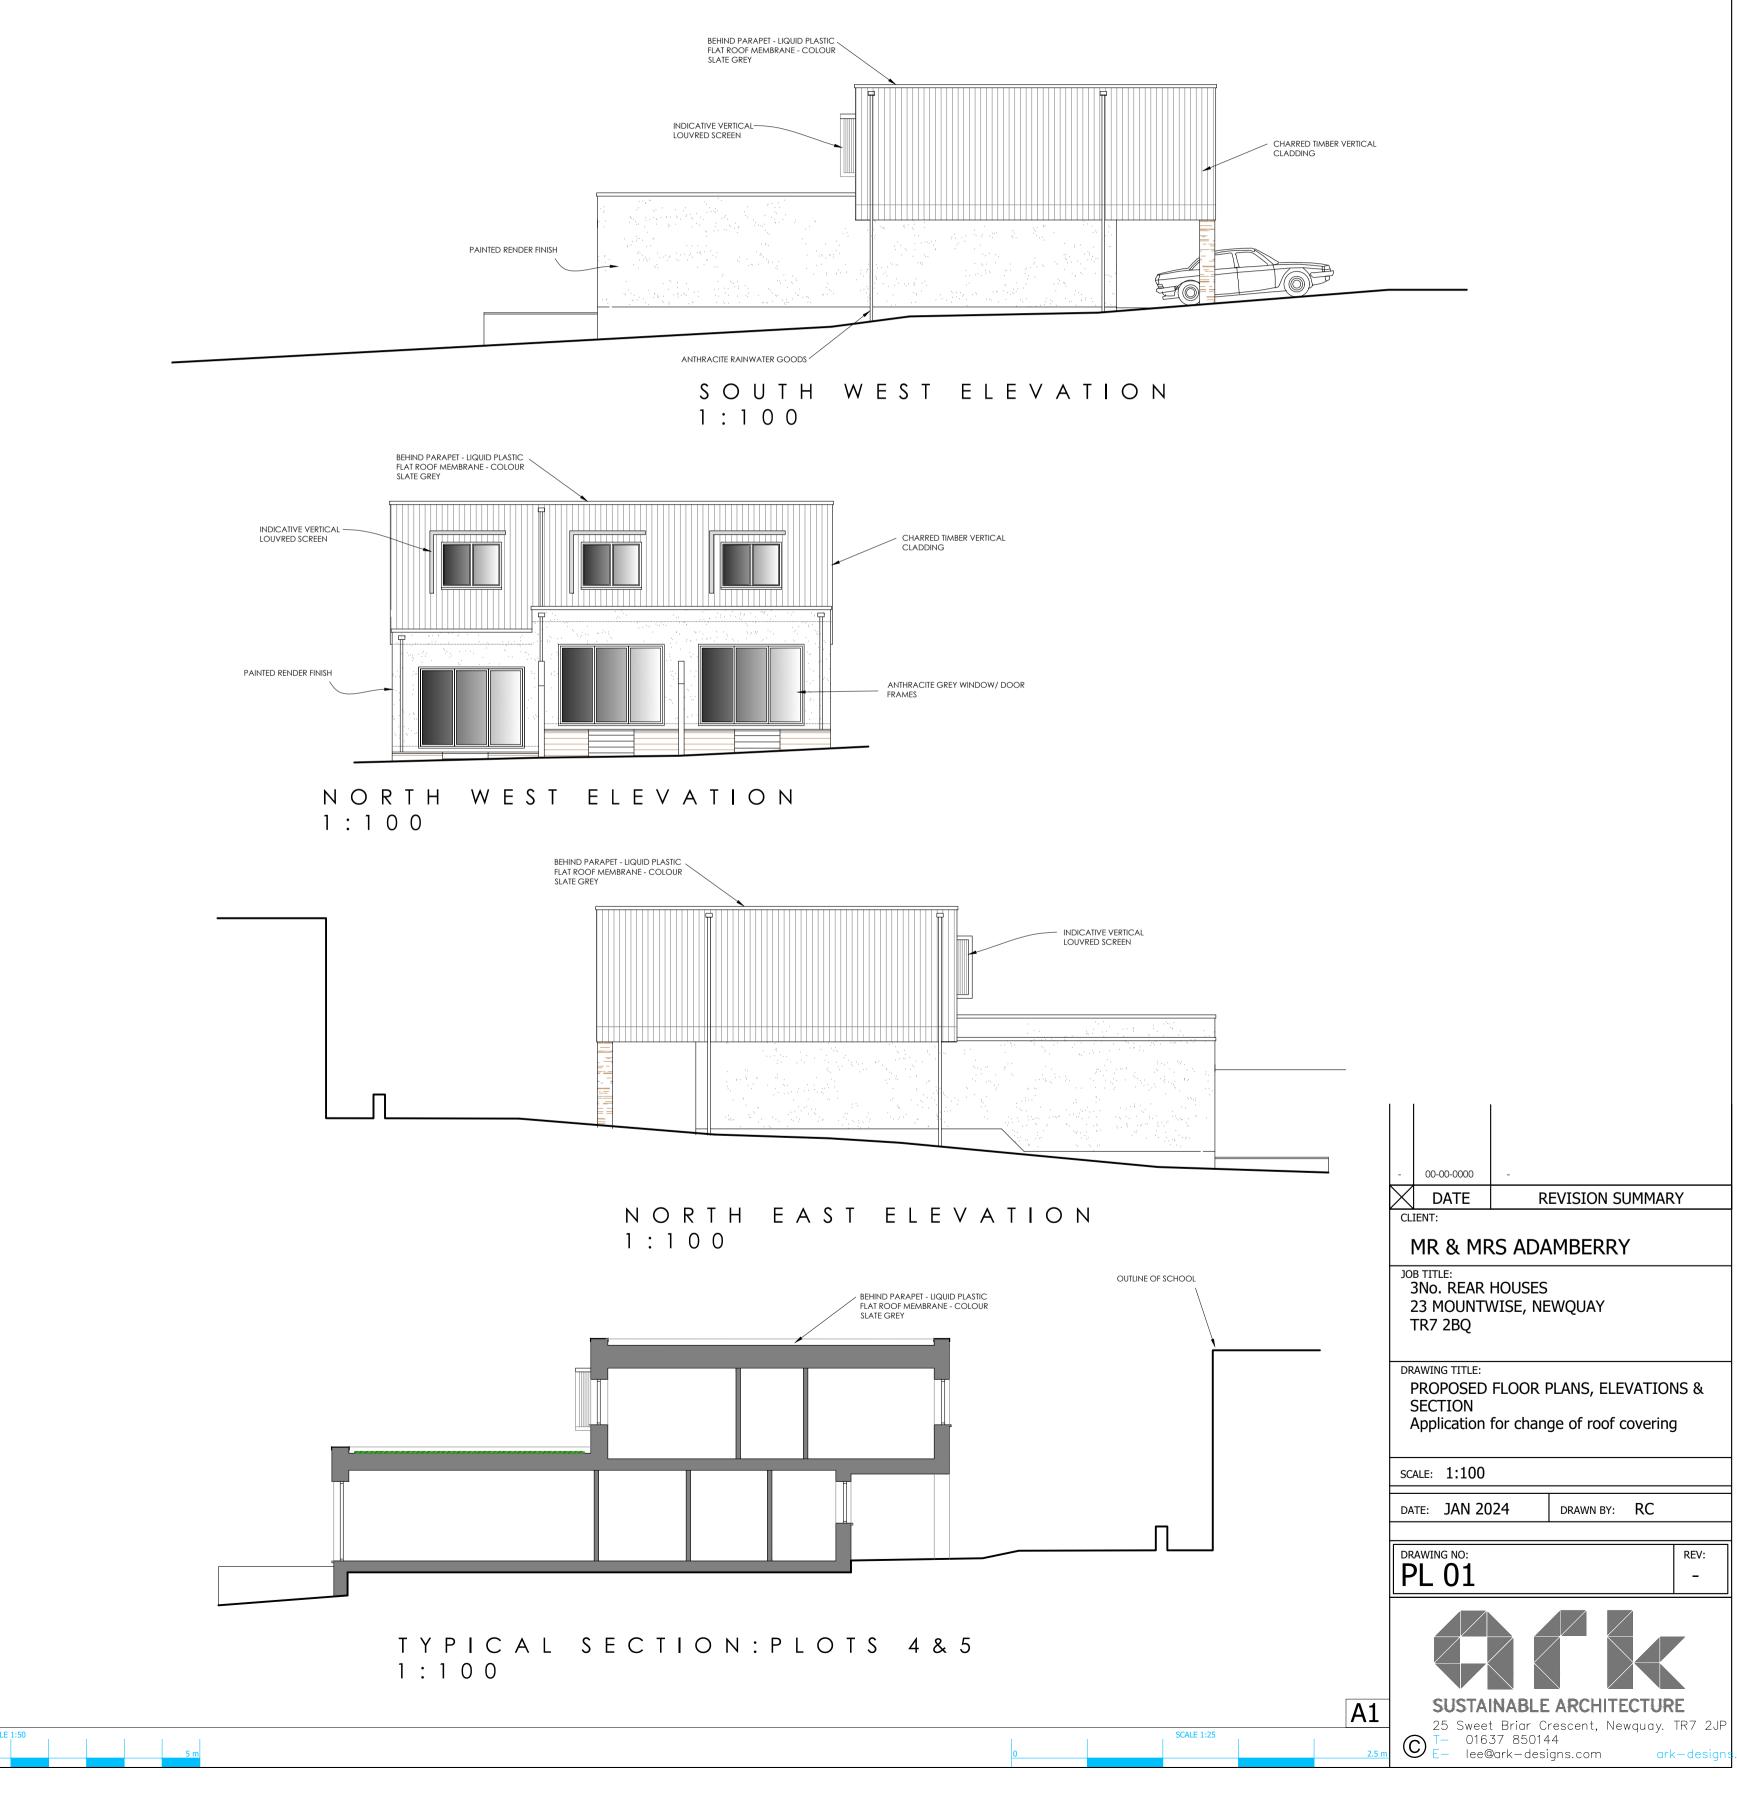

NOTE: THIS PLANNING APPLICATION IS FOR <u>A CHANGE</u> OF FINISH TO THE UPPER FLAT ROOF - THERE ARE NO CHANGES TO THE GROUND AND FIRST FLOOR LAYOUTS, OR ELEVATIONS.

\_\_\_\_/



PROPOSED FIRST FLOOR PLAN

1:100

PROPOSED ROOF PLAN 1:100





SOUTH EAST ELEVATION 1:100



SCALE 1:50



## PROPOSAL

## NOTES

- THIS DRAWING IS COPYRIGHT AND MAY NOT BE COPIED, ALTERED OR USED FOR ANY PURPOSES OTHER THAN THAT FOR WHICH IT IS ISSUED, ARK GRANT A LICENCE FOR THE CLIENT TO COPY THIS DRAWING FOR THE PURPOSE OF THIS PROJECT ONLY (EXCLUDING ANY EXTENSION OF THE PROJECT)
- (EXCLUDING ANY EXTENSION OF THE PROJECT)
  DO NOT SCALE FOR CONSTRUCTION PURPOSES
  CONTRACTOR TO CHECK ALL DIMENSIONS ON SITE PRIOR TO THE COMMENCEMENT OF WORK
  ANY DISCEPANCIES SHOULD BE REPORTED TO ARK
  ALL WORK TO BE CARRIED OUT TO LA APPROVAL
  ALL WORK TO BE CARRIED OUT IN FULL COMPLIANCE WITH CURRENT HSE BEFGIU ATIONS
- REGULATIONS ALL WORK METHODS AND MATERIALS ARE TO COMPLY WITH RELEVANT BRITISH STANDARDS, APPROVED CODES OF PRACTICE AND MANUFACTURER'S INSTRUCTIONS