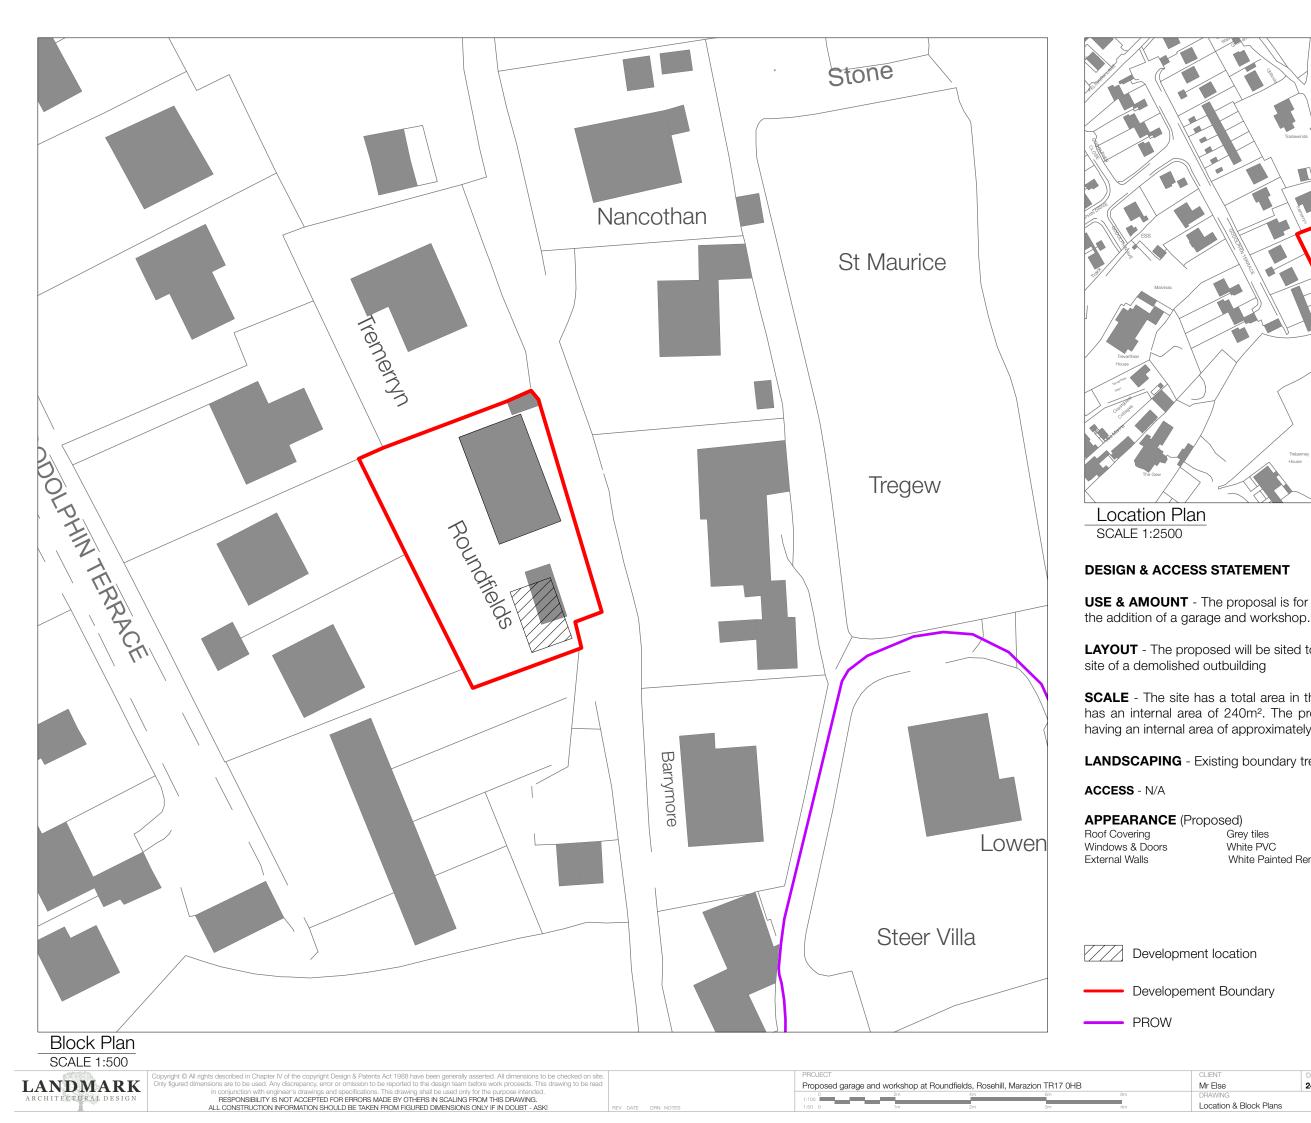

USE & AMOUNT - The proposal is for the amalgamation of existing outbuildings

LAYOUT - The proposed will be sited to the South of the existing dwelling on the

SCALE - The site has a total area in the region of 740m<sup>2</sup>. The existing dwelling has an internal area of 240m<sup>2</sup>. The proposed garage and workshop and store having an internal area of approximately 40m<sup>2</sup>.

LANDSCAPING - Existing boundary treatments are to be retained.

White PVC White Painted Render / Natural Stone

Developement Boundary

| Mr Else 2407-PL-00-01 1:500 & 1:2500 A3 - TC T |     |
|------------------------------------------------|-----|
|                                                | ГC  |
| DRAWING DATE                                   |     |
| Location & Block Plans Jan 20                  | 024 |