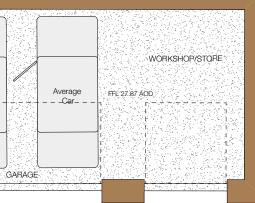

West Elevation

Ground Floor Plan SCALE 1:100

|                      | Copyright © All rights described in Chapter IV of the copyright Design & Patents Act 1988 have been generally asserted. All dimensions to be checked on site. |                    | PROJECT                                                                  |    |    |    |    |
|----------------------|---------------------------------------------------------------------------------------------------------------------------------------------------------------|--------------------|--------------------------------------------------------------------------|----|----|----|----|
| LANDMARK             | Only figured dimensions are to be used. Any discrepancy, error or omission to be reported to the design team before work proceeds. This drawing to be read    |                    | Proposed garage and workshop at Roundfields, Rosehill, Marazion TR17 0HB |    |    |    |    |
|                      | in conjunction with engineer's drawings and specifications. This drawing shall be used only for the purpose intended.                                         |                    | 0                                                                        | 2m | 4m | 6m | 8m |
| ARCHITECTURAL DESIGN | RESPONSIBILITY IS NOT ACCEPTED FOR ERRORS MADE BY OTHERS IN SCALING FROM THIS DRAWING.                                                                        |                    | 1:100                                                                    |    |    |    |    |
|                      | ALL CONSTRUCTION INFORMATION SHOULD BE TAKEN FROM FIGURED DIMENSIONS ONLY IF IN DOUBT - ASK!                                                                  | REV DATE DRN NOTES | 1:50 0                                                                   | 1m | 2m | 3m | 4m |