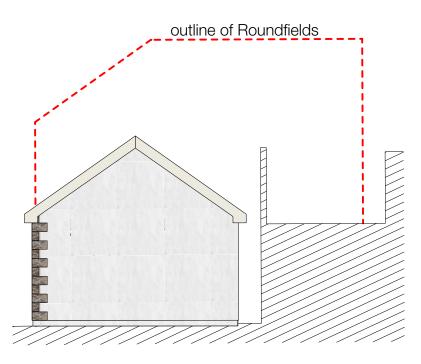

West Elevation

Ground Floor Plan SCALE 1:100

|                      | Copyright © All rights described in Chapter IV of the copyright Design & Patents Act 1988 have been generally asserted. All dimensions to be checked on site. |                    | PROJECT                                                                  |    |    |    |    |
|----------------------|---------------------------------------------------------------------------------------------------------------------------------------------------------------|--------------------|--------------------------------------------------------------------------|----|----|----|----|
| LANDMARK             | Only figured dimensions are to be used. Any discrepancy, error or omission to be reported to the design team before work proceeds. This drawing to be read    |                    | Proposed garage and workshop at Roundfields, Rosehill, Marazion TR17 0HB |    |    |    |    |
|                      | in conjunction with engineer's drawings and specifications. This drawing shall be used only for the purpose intended.                                         |                    | 0                                                                        | 2m | 4m | 6m | 8m |
| ARCHITECTURAL DESIGN | RESPONSIBILITY IS NOT ACCEPTED FOR ERRORS MADE BY OTHERS IN SCALING FROM THIS DRAWING.                                                                        |                    | 1:100                                                                    |    |    |    |    |
|                      | ALL CONSTRUCTION INFORMATION SHOULD BE TAKEN FROM FIGURED DIMENSIONS ONLY IF IN DOUBT - ASK!                                                                  | REV DATE DRN NOTES | 1:50 0                                                                   | 1m | 2m | 3m | 4m |