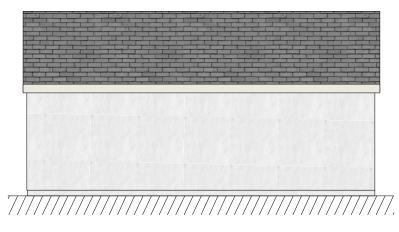

West Elevation

Ground Floor Plan SCALE 1:100

|                      | Copyright © All rights described in Chapter IV of the copyright Design & Patents Act 1988 have been generally asserted. All dimensions to be checked on site. |                    | PROJECT                                                                  |    |    |    |    |
|----------------------|---------------------------------------------------------------------------------------------------------------------------------------------------------------|--------------------|--------------------------------------------------------------------------|----|----|----|----|
| LANDMARK             | Only figured dimensions are to be used. Any discrepancy, error or omission to be reported to the design team before work proceeds. This drawing to be read    |                    | Proposed garage and workshop at Roundfields, Rosehill, Marazion TR17 0HB |    |    |    |    |
|                      | in conjunction with engineer's drawings and specifications. This drawing shall be used only for the purpose intended.                                         |                    | 0                                                                        | 2m | 4m | 6m | 8m |
| ARCHITECTURAL DESIGN | RESPONSIBILITY IS NOT ACCEPTED FOR ERRORS MADE BY OTHERS IN SCALING FROM THIS DRAWING.                                                                        |                    | 1:100                                                                    |    |    |    |    |
|                      | ALL CONSTRUCTION INFORMATION SHOULD BE TAKEN FROM FIGURED DIMENSIONS ONLY IF IN DOUBT - ASK!                                                                  | REV DATE DRN NOTES | 1:50 0                                                                   | 1m | 2m | 3m | 4m |