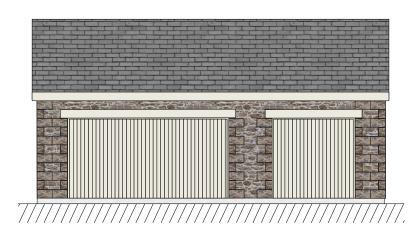

West Elevation

Ground Floor Plan SCALE 1:100

|                      | Copyright © All rights described in Chapter IV of the copyright Design & Patents Act 1988 have been generally asserted. All dimensions to be checked on site. |                    | PROJECT                                                                  |    |    |    |    |
|----------------------|---------------------------------------------------------------------------------------------------------------------------------------------------------------|--------------------|--------------------------------------------------------------------------|----|----|----|----|
| LANDMARK             | Only figured dimensions are to be used. Any discrepancy, error or omission to be reported to the design team before work proceeds. This drawing to be read    |                    | Proposed garage and workshop at Roundfields, Rosehill, Marazion TR17 0HB |    |    |    |    |
|                      | in conjunction with engineer's drawings and specifications. This drawing shall be used only for the purpose intended.                                         |                    | 0                                                                        | 2m | 4m | 6m | 8m |
| ARCHITECTURAL DESIGN | RESPONSIBILITY IS NOT ACCEPTED FOR ERRORS MADE BY OTHERS IN SCALING FROM THIS DRAWING.                                                                        |                    | 1:100                                                                    |    |    |    |    |
|                      | ALL CONSTRUCTION INFORMATION SHOULD BE TAKEN FROM FIGURED DIMENSIONS ONLY IF IN DOUBT - ASK!                                                                  | REV DATE DRN NOTES | 1:50 0                                                                   | 1m | 2m | 3m | 4m |