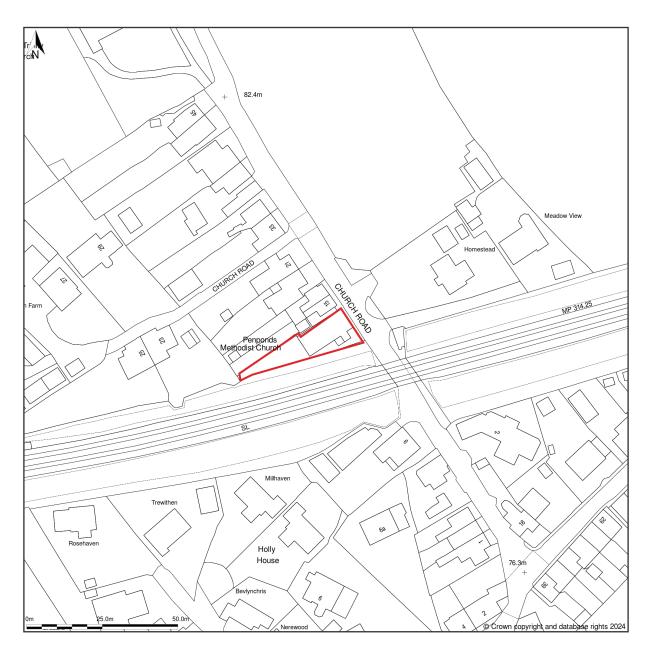

## Penponds Methodist Church, Church Road, Penponds, Cornwall, TR14 0QE

Location Plan shows area bounded by: 163462.89, 39148.05 163662.89, 39348.05 (at a scale of 1:1250), OSGridRef: SW63563924. The representation of a road, track or path is no evidence of a right of way. The representation of features as lines is no evidence of a property boundary.

Produced on 7th Feb 2024 from the Ordnance Survey National Geographic Database and incorporating surveyed revision available at this date. Reproduction in whole or part is prohibited without the prior permission of Ordnance Survey. © Crown copyright 2024. Supplied by www.buyaplan.co.uk a licensed Ordnance Survey partner (100053143). Unique plan reference: #00877350-808C7B.