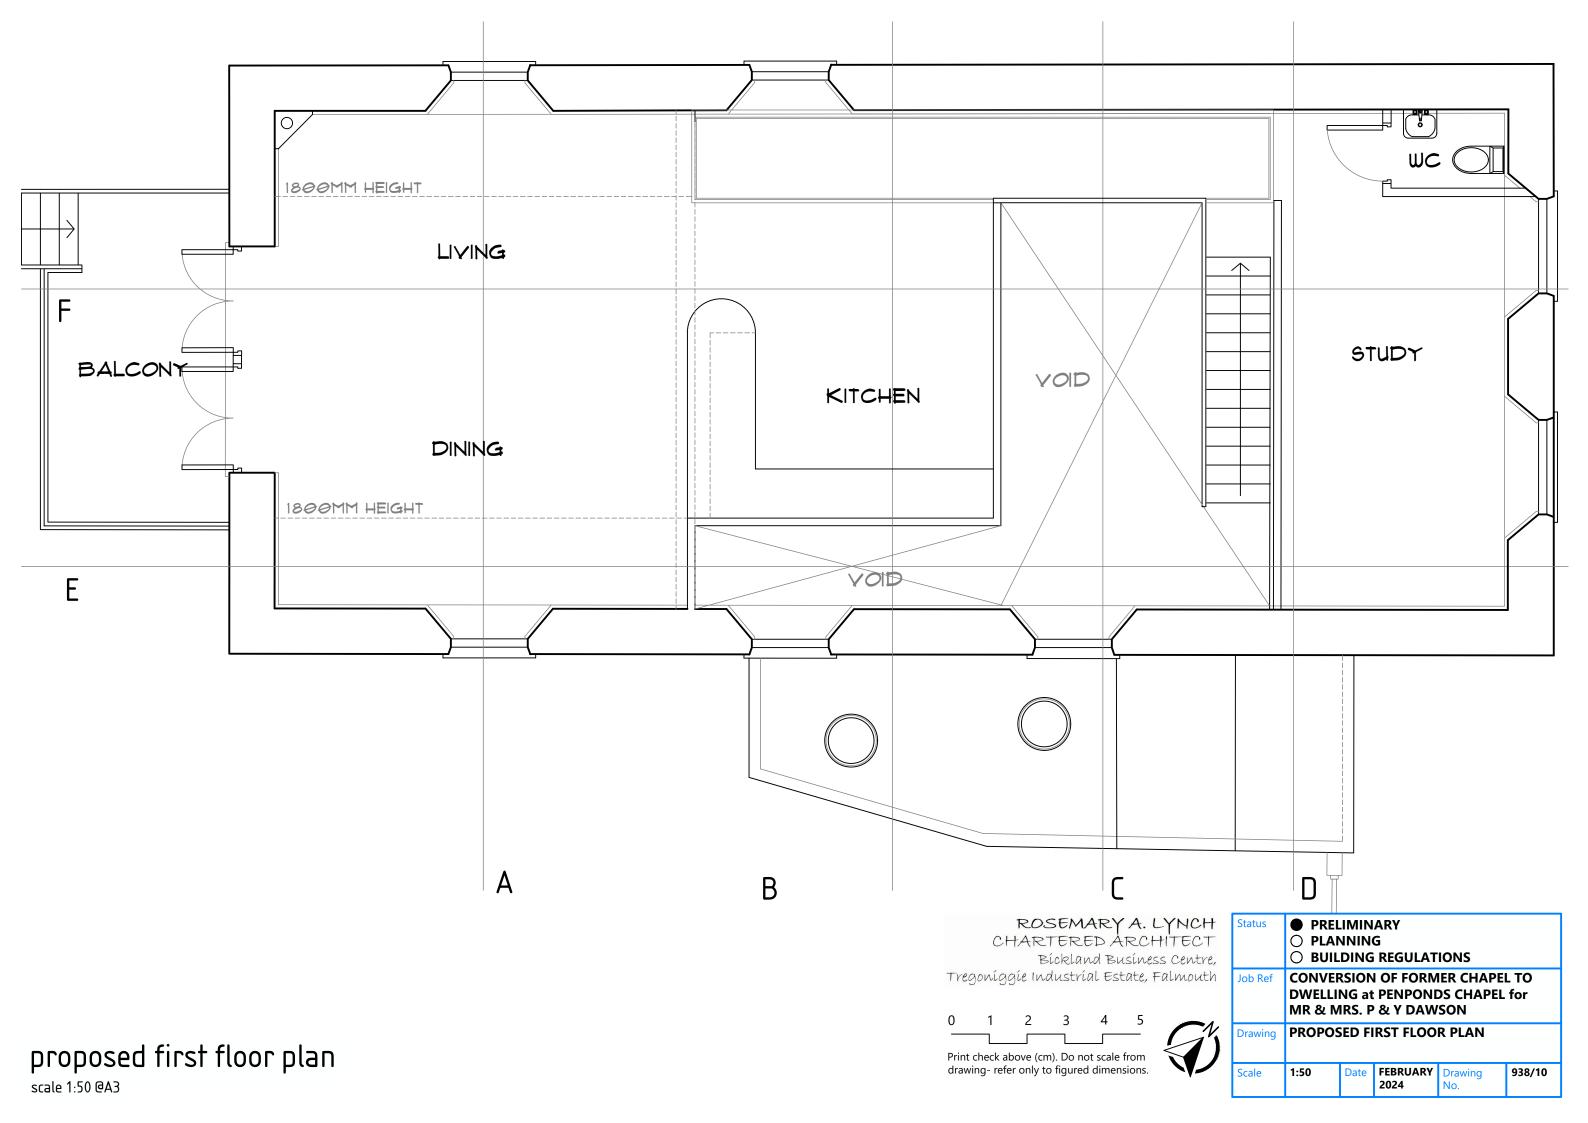

# ROSEMARY A. LYNCH CHARTERED ARCHITECT

Bickland Business Centre, Tregoniggie Industrial Estate, Falmouth

| Status  | <ul><li>PRELIMINARY</li><li>PLANNING</li><li>BUILDING REGULATIONS</li></ul>           |      |                  |                |       |  |
|---------|---------------------------------------------------------------------------------------|------|------------------|----------------|-------|--|
| Job Ref | CONVERSION OF FORMER CHAPEL TO DWELLING at PENPONDS CHAPEL for MR & MRS. P & Y DAWSON |      |                  |                |       |  |
| Drawing | EXISTING FIRST FLOOR PLAN                                                             |      |                  |                |       |  |
| Scale   | 1:50                                                                                  | Date | FEBRUARY<br>2024 | Drawing<br>No. | 938/4 |  |