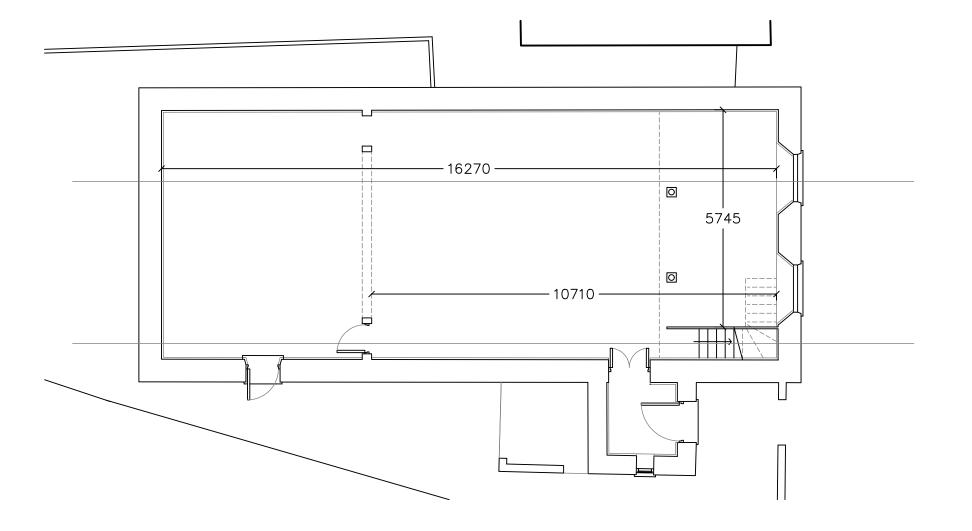

strial Estate, Falmouth

| Status  | <ul><li>PRELIMINARY</li><li>PLANNING</li><li>BUILDING REGULATIONS</li></ul>           |      |                  |                |       |  |
|---------|---------------------------------------------------------------------------------------|------|------------------|----------------|-------|--|
| Job Ref | CONVERSION OF FORMER CHAPEL TO DWELLING at PENPONDS CHAPEL for MR & MRS. P & Y DAWSON |      |                  |                |       |  |
| Drawing | EXISTING FIRST FLOOR PLAN                                                             |      |                  |                |       |  |
| Scale   | 1:50                                                                                  | Date | FEBRUARY<br>2024 | Drawing<br>No. | 938/4 |  |









# existing first floor plan

scale 1:100 @A3

# existing ground floor plan

scale 1:100 @A3

#### ROSEMARY A. LYNCH CHARTERED ARCHITECT

Bíckland Busíness Centre, Tregoniggie Industrial Estate, Falmouth

| Status  | <ul><li>PRELIMINARY</li><li>PLANNING</li><li>BUILDING REGULATIONS</li></ul>           |      |                  |                |       |  |  |
|---------|---------------------------------------------------------------------------------------|------|------------------|----------------|-------|--|--|
| Job Ref | CONVERSION OF FORMER CHAPEL TO DWELLING at PENPONDS CHAPEL for MR & MRS. P & Y DAWSON |      |                  |                |       |  |  |
| Drawing | EXISTING PLANS                                                                        |      |