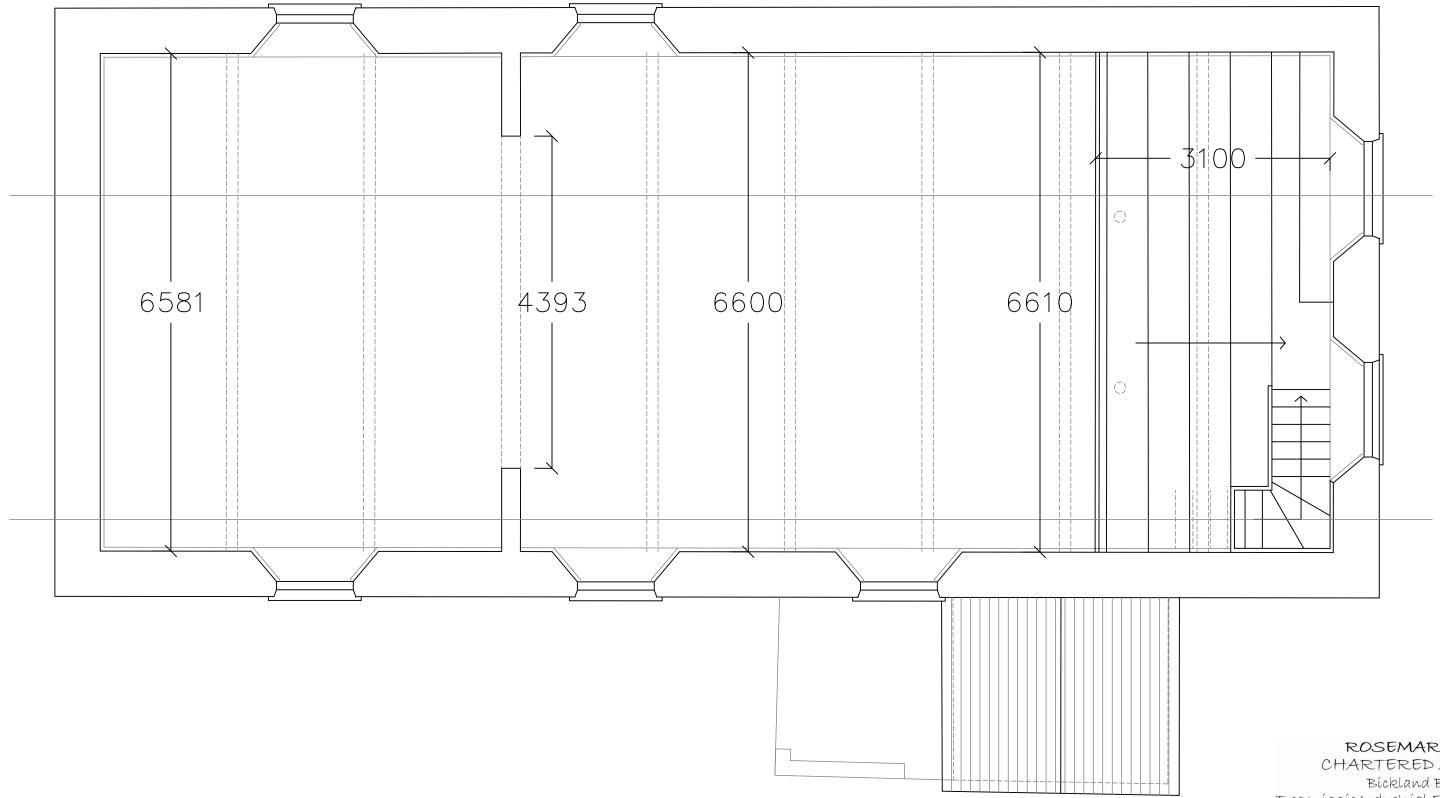

Print check above (cm). Do not scale from drawing- refer only to figured dimensions.



# ROSEMARY A. LYNCH CHARTERED ARCHITECT

Bickland Business Centre, Tregoniggie Industrial Estate, Falmouth

| Status  | <ul><li>PRELIMINARY</li><li>PLANNING</li><li>BUILDING REGULATIONS</li></ul>           |      |                  |                |       |  |
|---------|---------------------------------------------------------------------------------------|------|------------------|----------------|-------|--|
| Job Ref | CONVERSION OF FORMER CHAPEL TO DWELLING at PENPONDS CHAPEL for MR & MRS. P & Y DAWSON |      |                  |                |       |  |
| Drawing | EXISTING FIRST FLOOR PLAN                                                             |      |                  |                |       |  |
| Scale   | 1:50