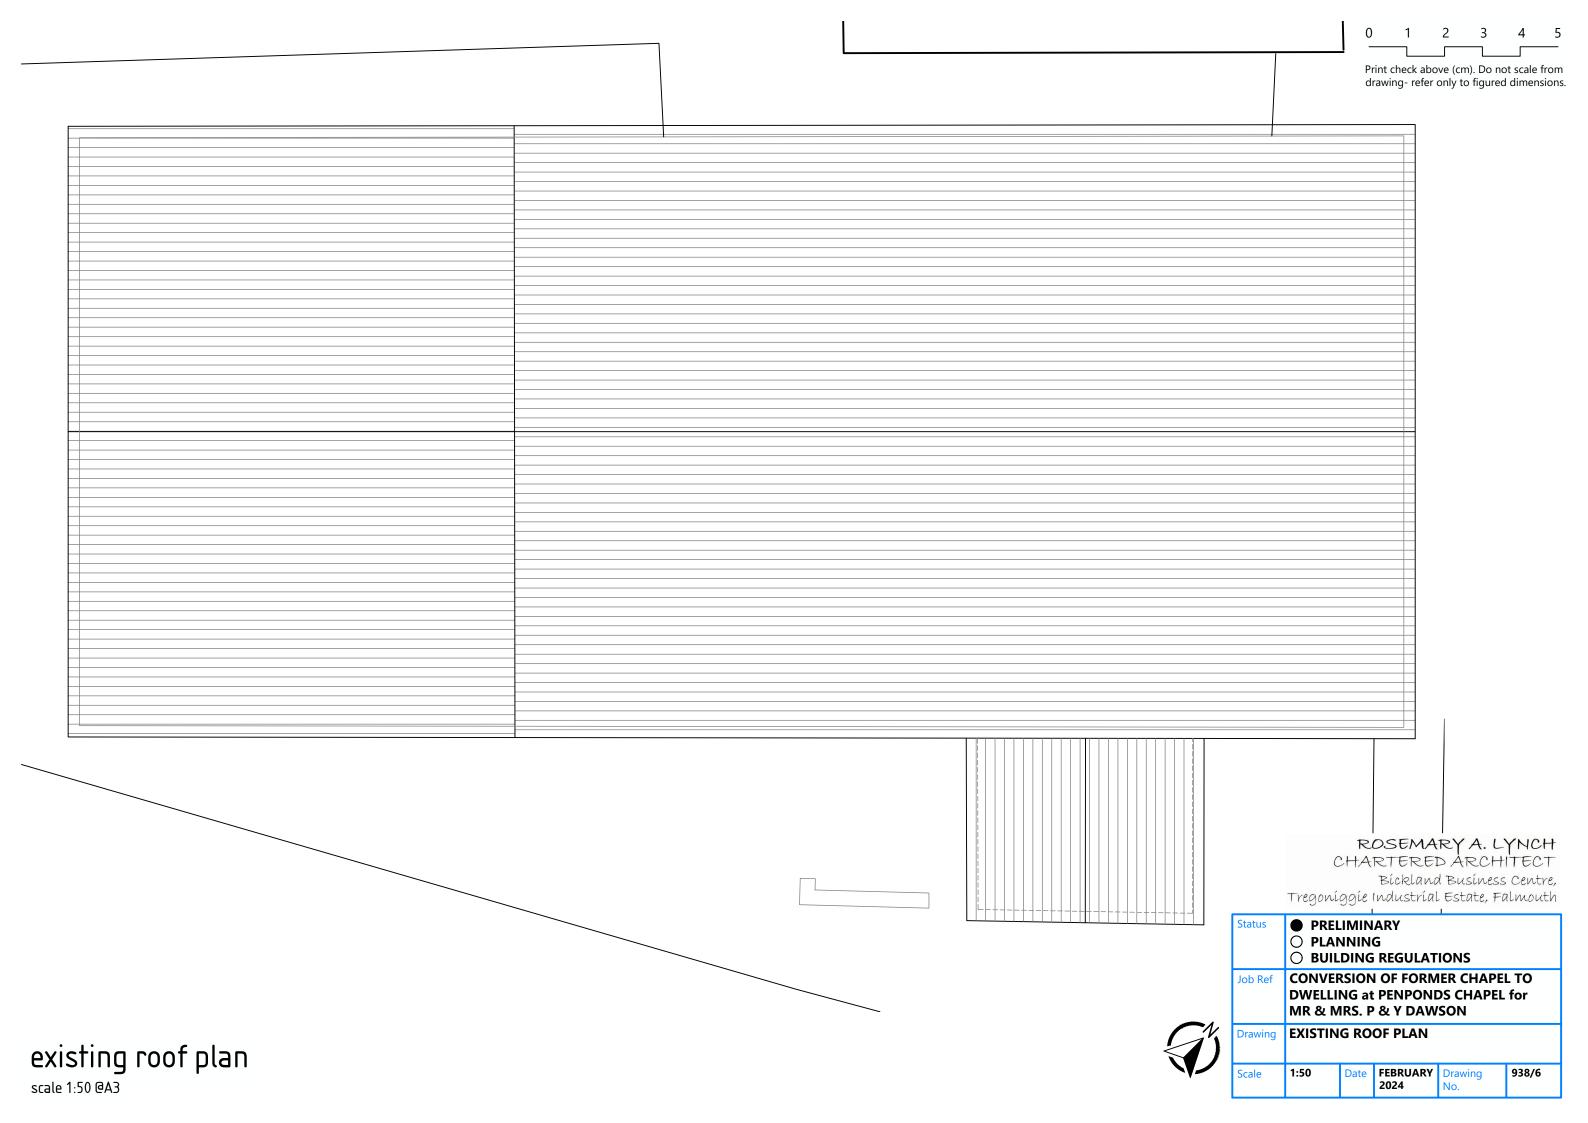

# ROSEMARY A. LYNCH CHARTERED ARCHITECT

Bickland Business Centre, Tregoniggie Industrial Estate, Falmouth

| Status  | <ul><li>PRELIMINARY</li><li>PLANNING</li><li>BUILDING REGULATIONS</li></ul>           |      |                  |                |       |  |
|---------|---------------------------------------------------------------------------------------|------|------------------|----------------|-------|--|
| Job Ref | CONVERSION OF FORMER CHAPEL TO DWELLING at PENPONDS CHAPEL for MR & MRS. P & Y DAWSON |      |                  |                |       |  |
| Drawing | EXISTING FIRST FLOOR PLAN                                                             |      |                  |                |       |  |
| Scale   | 1:50                                                                                  | Date | FEBRUARY<br>2024 | Drawing<br>No. | 938/4 |  |