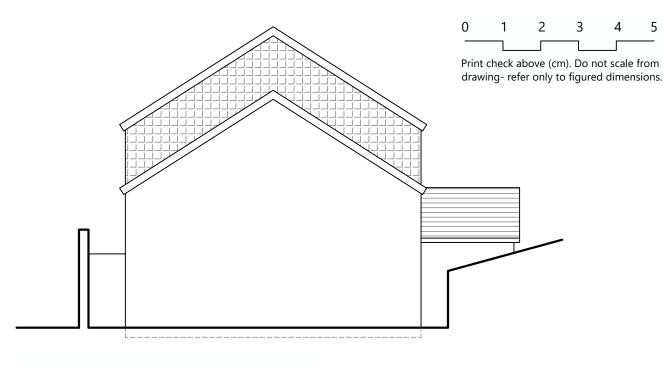

# existing east elevation

scale 1:100 @A3

# existing west elevation

scale 1:100 @A3

# existing south elevation

scale 1:100 @A3

# existing north elevation

scale 1:100 @A3