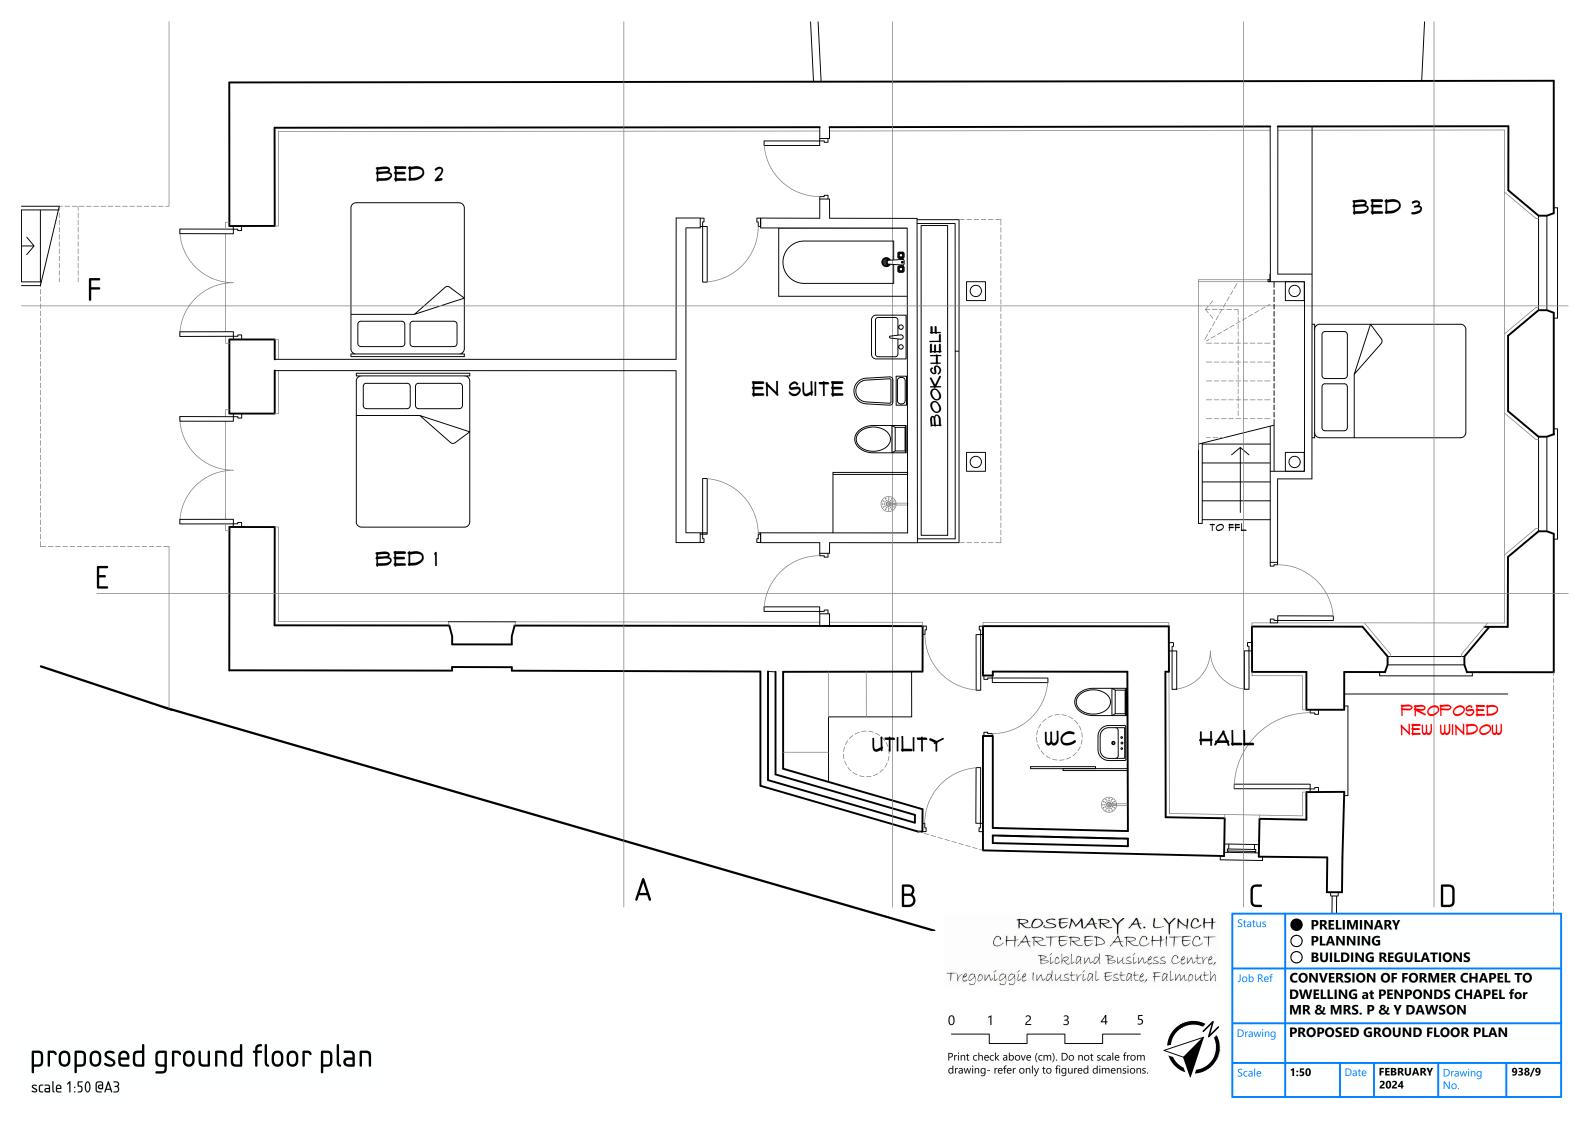

Industrial Estate, Falmouth

| Status  | <ul><li>PRELIMINARY</li><li>PLANNING</li><li>BUILDING REGULATIONS</li></ul>           |      |                  |                |       |  |
|---------|---------------------------------------------------------------------------------------|------|------------------|----------------|-------|--|
| Job Ref | CONVERSION OF FORMER CHAPEL TO DWELLING at PENPONDS CHAPEL for MR & MRS. P & Y DAWSON |      |                  |                |       |  |
| Drawing | EXISTING TYPICAL SECTION                                                              |      |                  |                |       |  |
| Scale   | 1:50                                                                                  | Date | FEBRUARY<br>2024 | Drawing<br>No. | 938/8 |  |











section AA



section DD



section CC



ROSEMARY A. LYNCH

Print check above (cm). Do not scale from drawing- refer only to figured dimensions.

CHARTERED ARCHITECT

Bickland Business Centre, Tregoniggie Industrial Estate, Falmouth



## section FF



## section EE



Print check above (cm). Do not scale from drawing- refer only to figured dimensions.

### ROSEMARY A. LYNCH CHARTERED ARCHITECT

Bíckland Busíness Centre, Tregoniggie Industrial Estate, Falmouth

| Status  | O PREL                          | .IMIN | ARY      |         |        |  |  |  |
|---------|---------------------------------|-------|----------|---------|--------|--|--|--|
|         | ○ PLANNING                      |       |          |         |        |  |  |  |
|         | BUILDING REGULATIONS