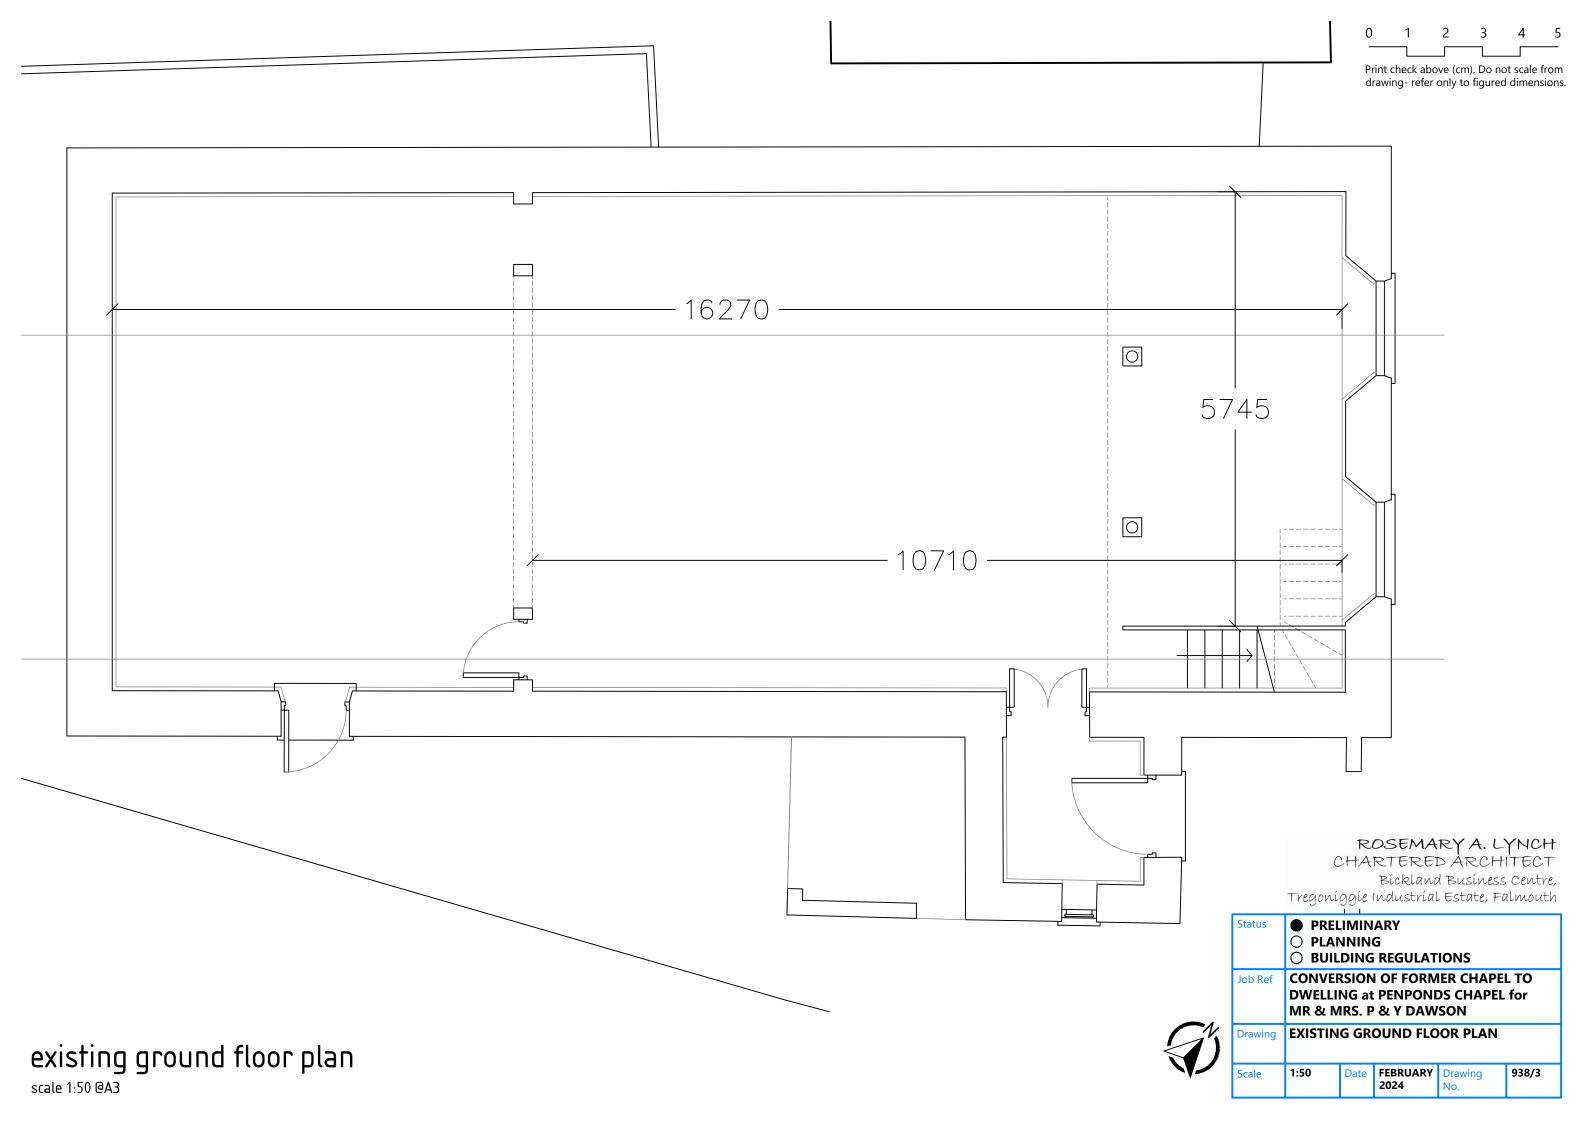

# existing ground floor plan

scale 1:100 @A3

Print check above (cm). Do not scale from drawing- refer only to figured dimensions.