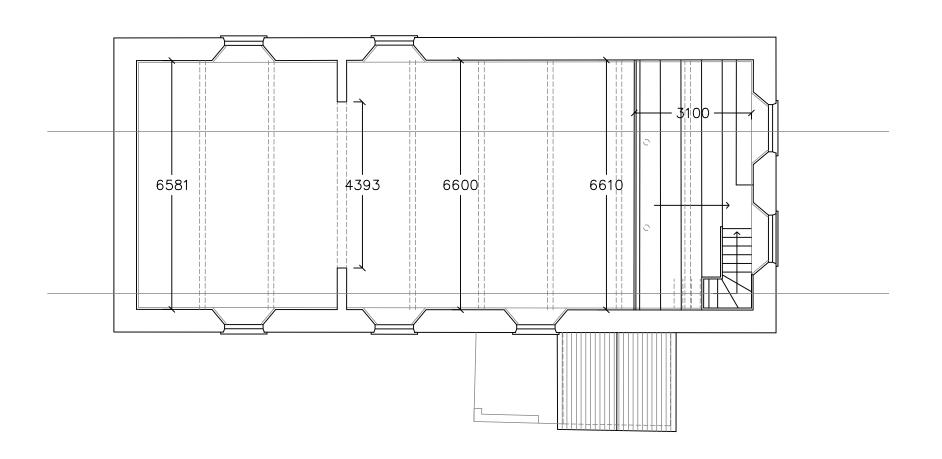

dustrial Estate, Falmouth

| Status  | <ul><li>PRELIMINARY</li><li>PLANNING</li><li>BUILDING REGULATIONS</li></ul>           |      |                  |                |       |  |
|---------|---------------------------------------------------------------------------------------|------|------------------|----------------|-------|--|
| Job Ref | CONVERSION OF FORMER CHAPEL TO DWELLING at PENPONDS CHAPEL for MR & MRS. P & Y DAWSON |      |                  |                |       |  |
| Drawing | EXISTING FIRST FLOOR PLAN                                                             |      |                  |                |       |  |
| Scale   | 1:50                                                                                  | Date | FEBRUARY<br>2024 | Drawing<br>No. | 938/4 |  |









# existing first floor plan

scale 1:100 @A3

# existing ground floor plan

scale 1:100 @A3

#### ROSEMARY A. LYNCH CHARTERED ARCHITECT

Bíckland Busíness Centre, Tregoniggie Industrial Estate, Falmouth

| Status  | <ul><li>PRELIMINARY</li><li>PLANNING</li><li>BUILDING REGULATIONS</li></ul>           |      |                  |                |       |  |  |
|---------|---------------------------------------------------------------------------------------|------|------------------|----------------|-------|--|--|
| Job Ref | CONVERSION OF FORMER CHAPEL TO DWELLING at PENPONDS CHAPEL for MR & MRS. P & Y DAWSON |      |                  |                |       |  |  |
| Drawing | EXISTING PLANS                                                                        |      |