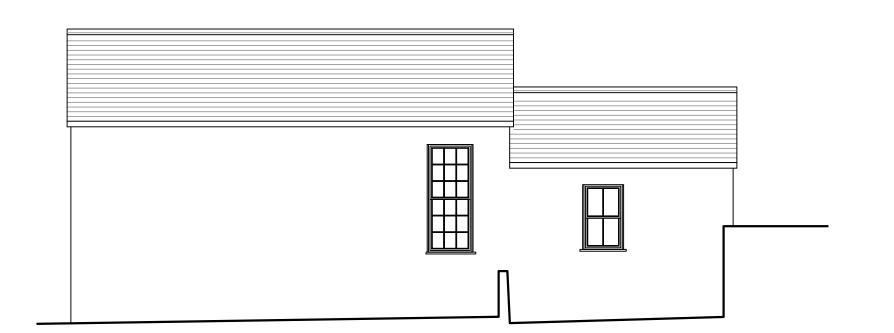

# proposed south elevation

scale 1:100 @A3

## proposed east elevation

scale 1:100 @A3

# proposed north elevation

scale 1:100 @A3

## ROSEMARY A. LYNCH CHARTERED ARCHITECT

Bíckland Busíness Centre, Tregoniggie Industrial Estate, Falmouth

| Status  | <ul><li>PRELIMINARY</li><li>PLANNING</li><li>BUILDING REGULATIONS</li></ul>           |      |                  |                |        |  |
|---------|---------------------------------------------------------------------------------------|------|------------------|----------------|--------|--|
| Job Ref | CONVERSION OF FORMER CHAPEL TO DWELLING at PENPONDS CHAPEL for MR & MRS. P & Y DAWSON |      |                  |                |        |  |
| Drawing | PROPOSED ELEVATIONS                                                                   |      |                  |                |        |  |
| Scale   | 1:100                                                                                 | Date | FEBRUARY<br>2024 | Drawing<br>No. | 938/14 |  |

## proposed west elevation

scale 1:100 @A3