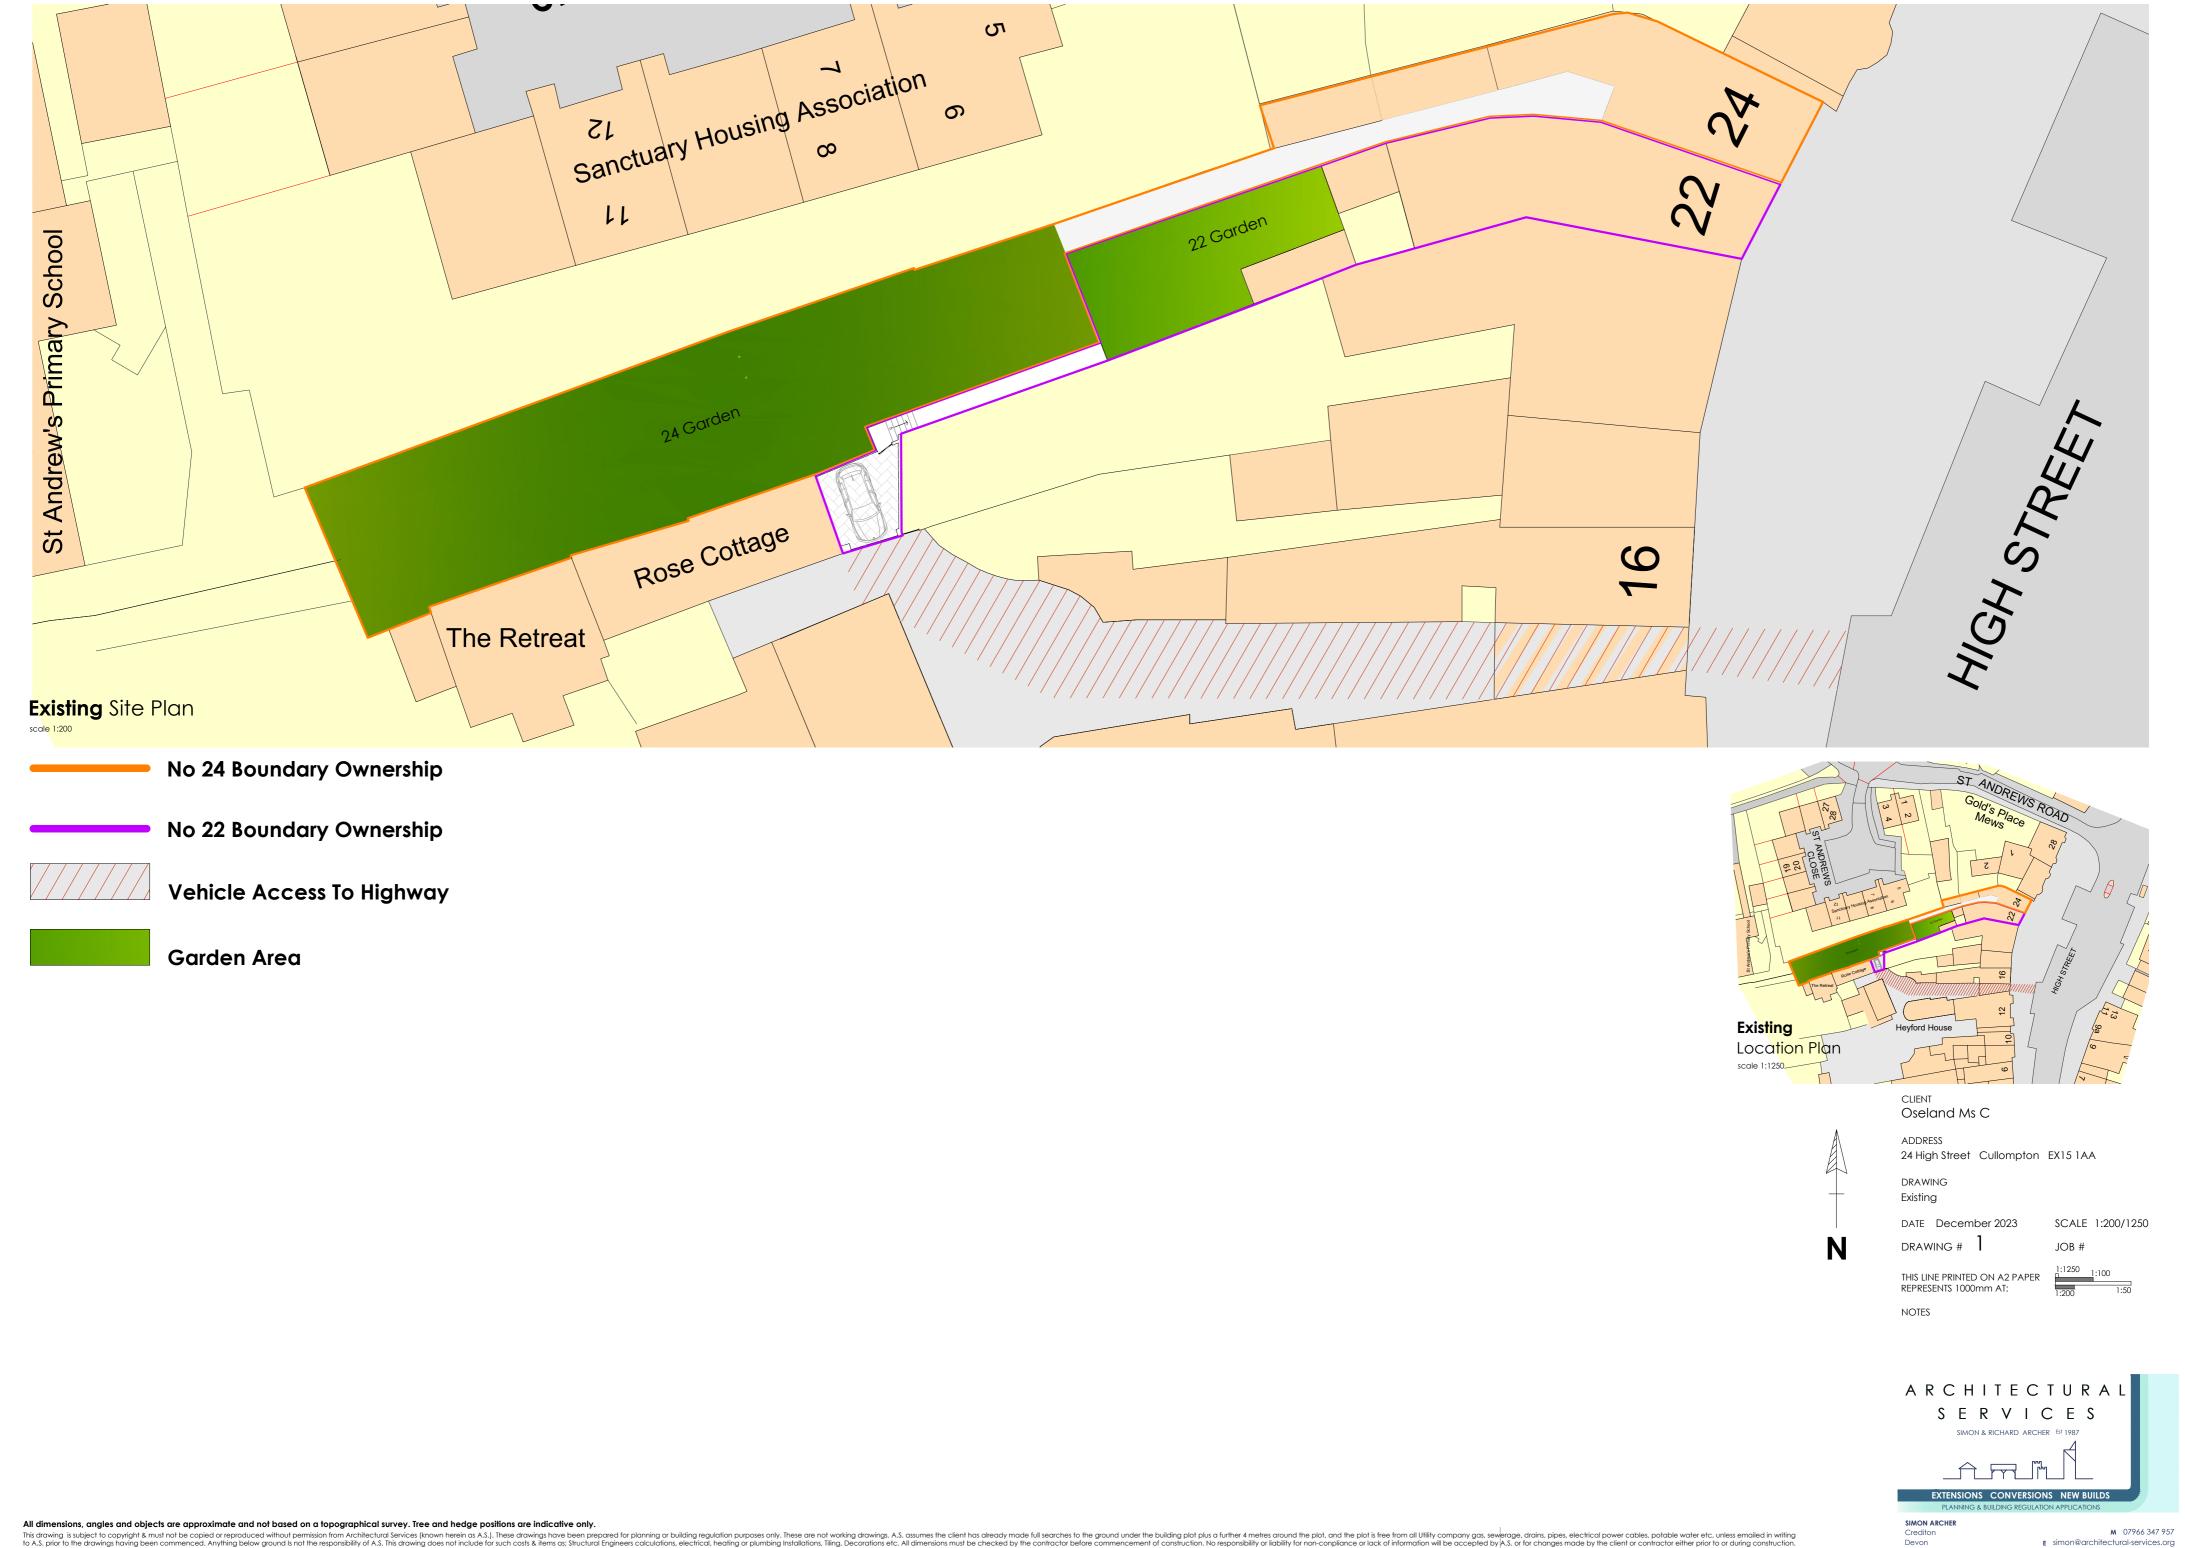

This drawing is subject to copyright & must not be copied or reproduced without permission from Architectural Services (known herein as A.S.). These drawings have been prepared for planning or building regulation purposes only. These are not working drawings. A.S. assumes the client has already made full searches to the ground under the building plot plus a further 4 metres around the plot is free from all Utility company gas, sewlerage, drains, pipes, electrical power cables, potable water etc, unless emailed in writing to A.S. prior to the drawings having been commenced. Anything below ground is not the responsibility or facility or non-conpliance or lack of information will be accepted by A.S. or for changes made by the client or contractor either prior to or during construction. No r