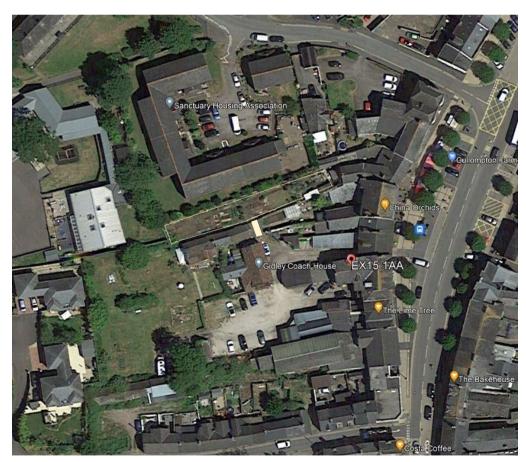

## **Heritage Statement:**

The site lies within a mixture of various different housing styles (built in many different decades). The proposed dwelling will not be visible from the High street as it's hidden behind the buildings that border the site. The proposal is not deemed as detrimental to the surrounding area.

Ordnance Survey First Edition

Ordnance Survey First Edition

Aerial Photo 1946-49

Aerial Photo 2022

View of site looking West

View of site looking East