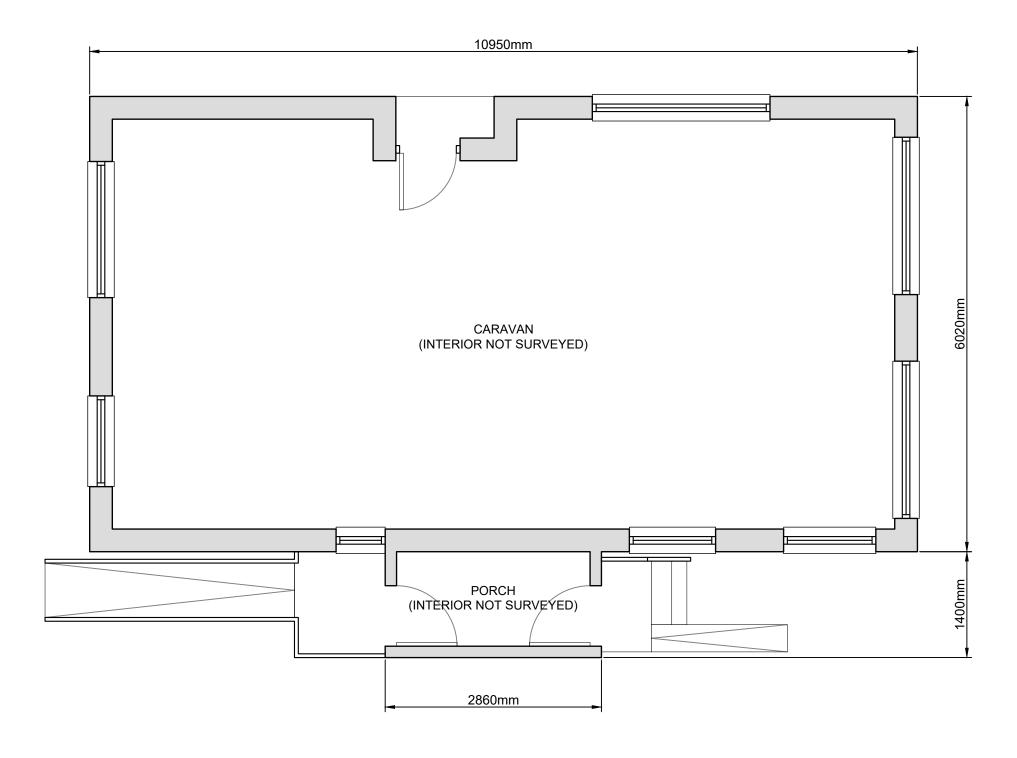

© XL Planning Ltd 2023

1A Fore Street, Cullompton, Devon EX15 1JW

Tel. 01884 38662 www.xlplanning.co.uk info@xlplanning.co.uk

|  | PROJECT: DGGERIDGE FARM                              | DRAWING: EXISTING FLOOR PLAN |               |             | STATUS: PLANNING ISSUE |                |            |
|--|------------------------------------------------------|------------------------------|---------------|-------------|------------------------|----------------|------------|
|  | CLIENT:                                              | DRAWING NUMBER:              |               |             | REV                    | DESCRIPTION    | DATE       |
|  | T DIBBLE                                             | 03/A                         |               |             | Α                      | PLANNING ISSUE | 02/02/2024 |
|  | SITE ADDRESS:                                        | PROJECT NUMBER:              | DATE:         | SCALE:      |                        |                |            |
|  | DAGGERIDGE FARM,<br>CADELEIGH,<br>DEVON,<br>EX16 8HU | 04323                        | FEBRUARY 2024 | 1:50        |                        |                |            |
|  |                                                      | PAGE SIZE: A3                | DRAWN BY: MB  | CHECKED BY: |                        |                |            |
|  |                                                      |                              |               |             |                        |                |            |