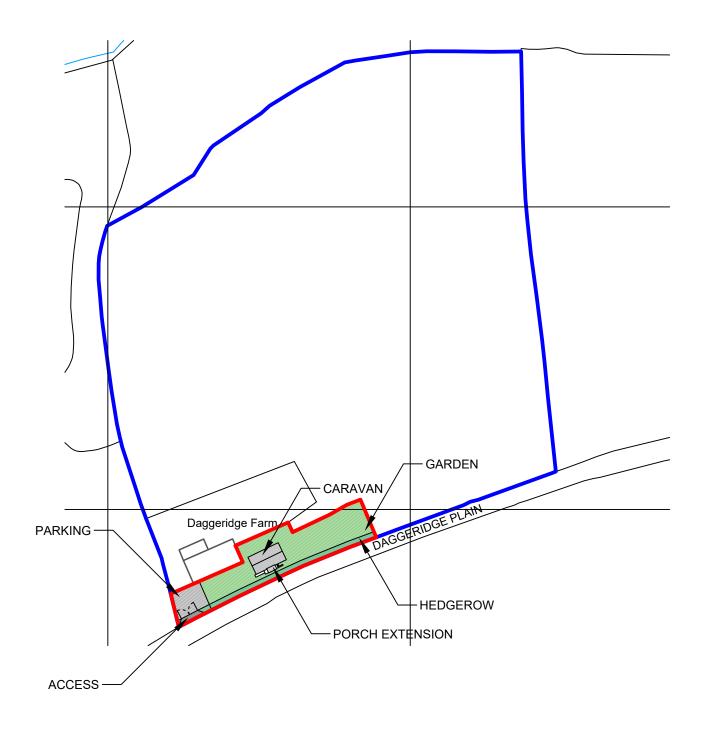

## Ordnance Survey, (c) Crown Copyright 2023. All rights reserved. Licence number 100022432

|       |                      | 1:1250                                          | 20 30 40 50                  | 100                                            | 200                |          |                               | © XL Planning Lt | td 2023.          |
|-------|----------------------|-------------------------------------------------|------------------------------|------------------------------------------------|--------------------|----------|-------------------------------|------------------|-------------------|
|       |                      | PROJECT:<br>DGGERIDGE FARM                      | DRAWING:<br>SITE LOCATION PL | DRAWING:<br>SITE LOCATION PLAN AS EXISTING WH1 |