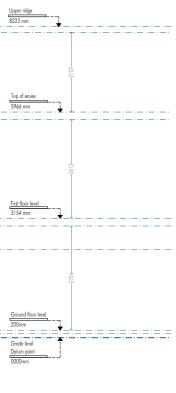

Existing site section



## SIA Design Build

Studio 536, Salisbury House, London Wall London, EC2M 5SQ telephone: 07917206767 email: antonio@siadesignbuild.com www.siadesignbuild.com

Client Mrs Christie Hunter

SE22 9PB, London, UK Design commencement October, 2023

Project address:

42 Silvester Road,

Scale:1.100@A3 Drawn:AK Date:240129

Drawing name GAEX-100-00

Drawing description Existing site plan

client approval planning building regulation approval tender construction

Issued for

NOTES: 





|             | 2m                                                                                                                                                                                                                                                                 | 4m                                                                                     | 6m            | 8m                                                                                                                                                                         | 10m N                                                                                                                                             |
|-------------|------------------------------------------------------------------------------