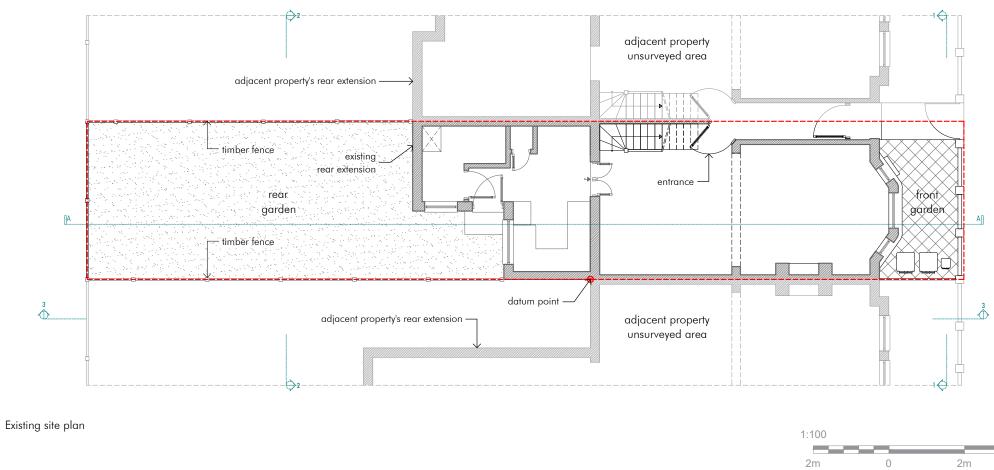

Project address:

42 Silvester Road,

Scale:1.100@A3 Drawn:AK Date:240129

Drawing name GAEX-100-00

Drawing description Existing site plan

client approval planning building regulation approval tender construction