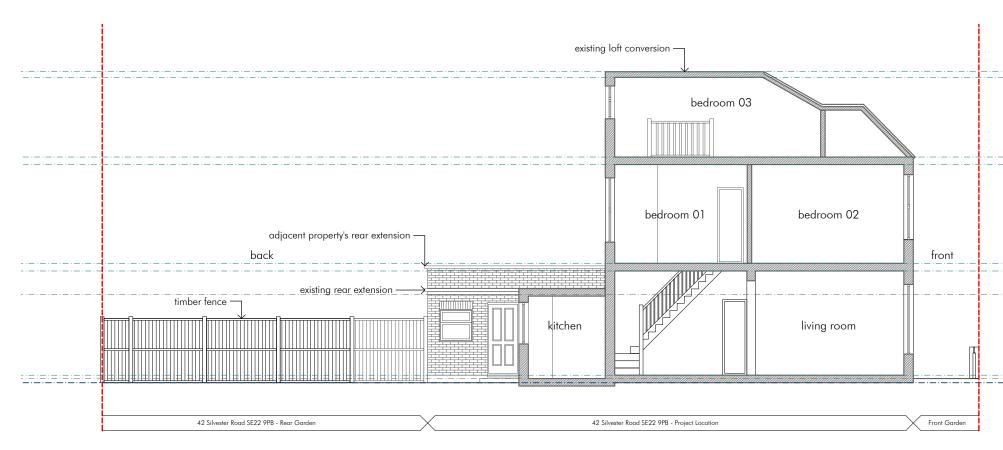

Existing site section



## SIA Design Build

Studio 536, Salisbury House, London Wall London, EC2M 5SQ telephone: 07917206767 email: antonio@siadesignbuild.com www.siadesignbuild.com

Client Mrs Christie Hunter

SE22 9PB, London, UK Design commencement October, 2023

Project address:

42 Silvester Road,

Scale:1.100@A3 Drawn:AK Date:240129

Drawing name GAEX-100-00

Drawing description Existing site plan

client approval planning building regulation approval tender construction

Issued for

NOTES: 





|             | 2m                                                                                                                                                                                                                                                                 | 4m