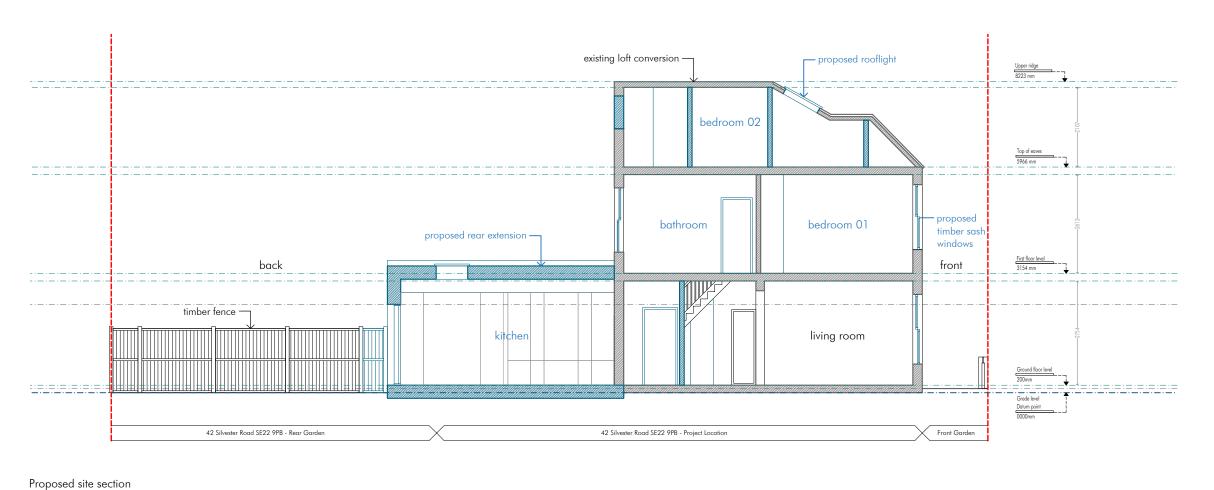

## **SIA** Design Build

Studio 536, Salisbury House, London Wall London, EC2M 5SQ telephone: 07917206767 email: antonio@siadesignbuild.com www.siadesignbuild.com

Client Mrs Christie Hunter

Proposed site plan

Project address: 42 Silvester Road, SE22 9PB, London, UK

October, 2023

Design commencement

Scale:1.100@A3 Drawn:AK Date:240129

Drawing name GA-100-00

Drawing description Proposed site plan