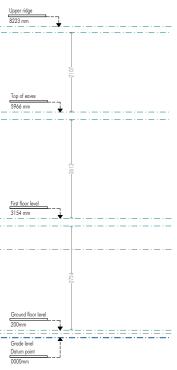

## Demolition site section



## SIA Design Build

Studio 536, Salisbury House, London Wall London, EC2M 5SQ telephone: 07917206767 email: antonio@siadesignbuild.com www.siadesignbuild.com

Client Mrs Christie Hunter 42 Silvester Road, SE22 9PB, London, UK

Project address:

Design commencement October, 2023

Scale:1.100@A3 Drawn:AK Date:240129

Drawing name GAEX-D-100-00 Drawing description Demolition site plan Issued for client approval planning building regulation approval tender construction

NOTES: 



|   | 42A Silvester Road SE22 9PB                   |       |
|---|-----------------------------------------------|-------|
|   | $^{\sim}$                                     | <br>\ |
|   | 42 Silvester Road SE22 9PB - Project Location |       |
|   | $\sim$                                        | 、     |
| > | 40 Silvester Road SE22 9PB                    |       |
|   | L                                             | l     |