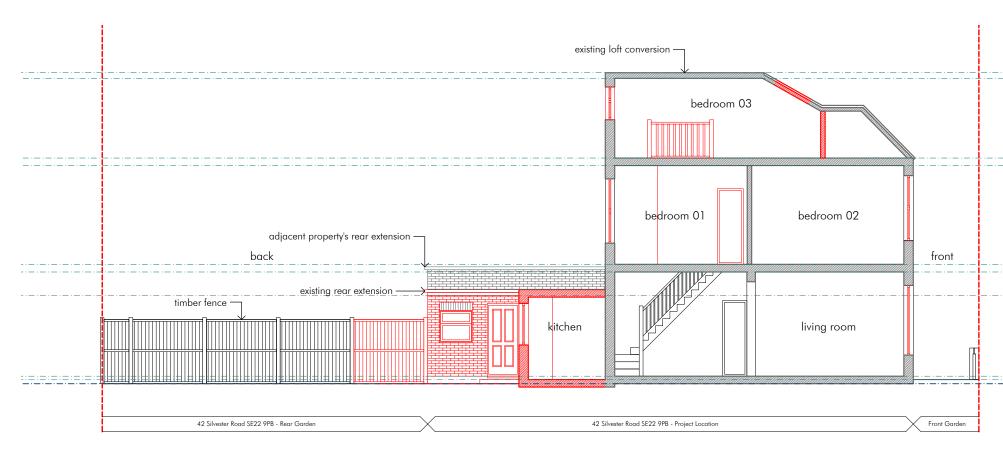

## Demolition site section



## SIA Design Build

Studio 536, Salisbury House, London Wall London, EC2M 5SQ telephone: 07917206767 email: antonio@siadesignbuild.com www.siadesignbuild.com

Client Mrs Christie Hunter 42 Silvester Road, SE22 9PB, London, UK

Project address:

Design commencement October, 2023

Scale:1.100@A3 Drawn:AK Date:240129

Drawing name GAEX-D-100-00 Drawing description Demolition site plan Issued for client approval planning building regulation approval tender construction

NOTES: 



|   | 42A Silvester Road SE22 9PB                   |       |
|---|-----------------------------------------------|-------|
|   | $^{\sim}$                                     | <br>\ |
|   | 42 Silvester Road SE22 9PB - Project Location |       |
|   | $\sim$