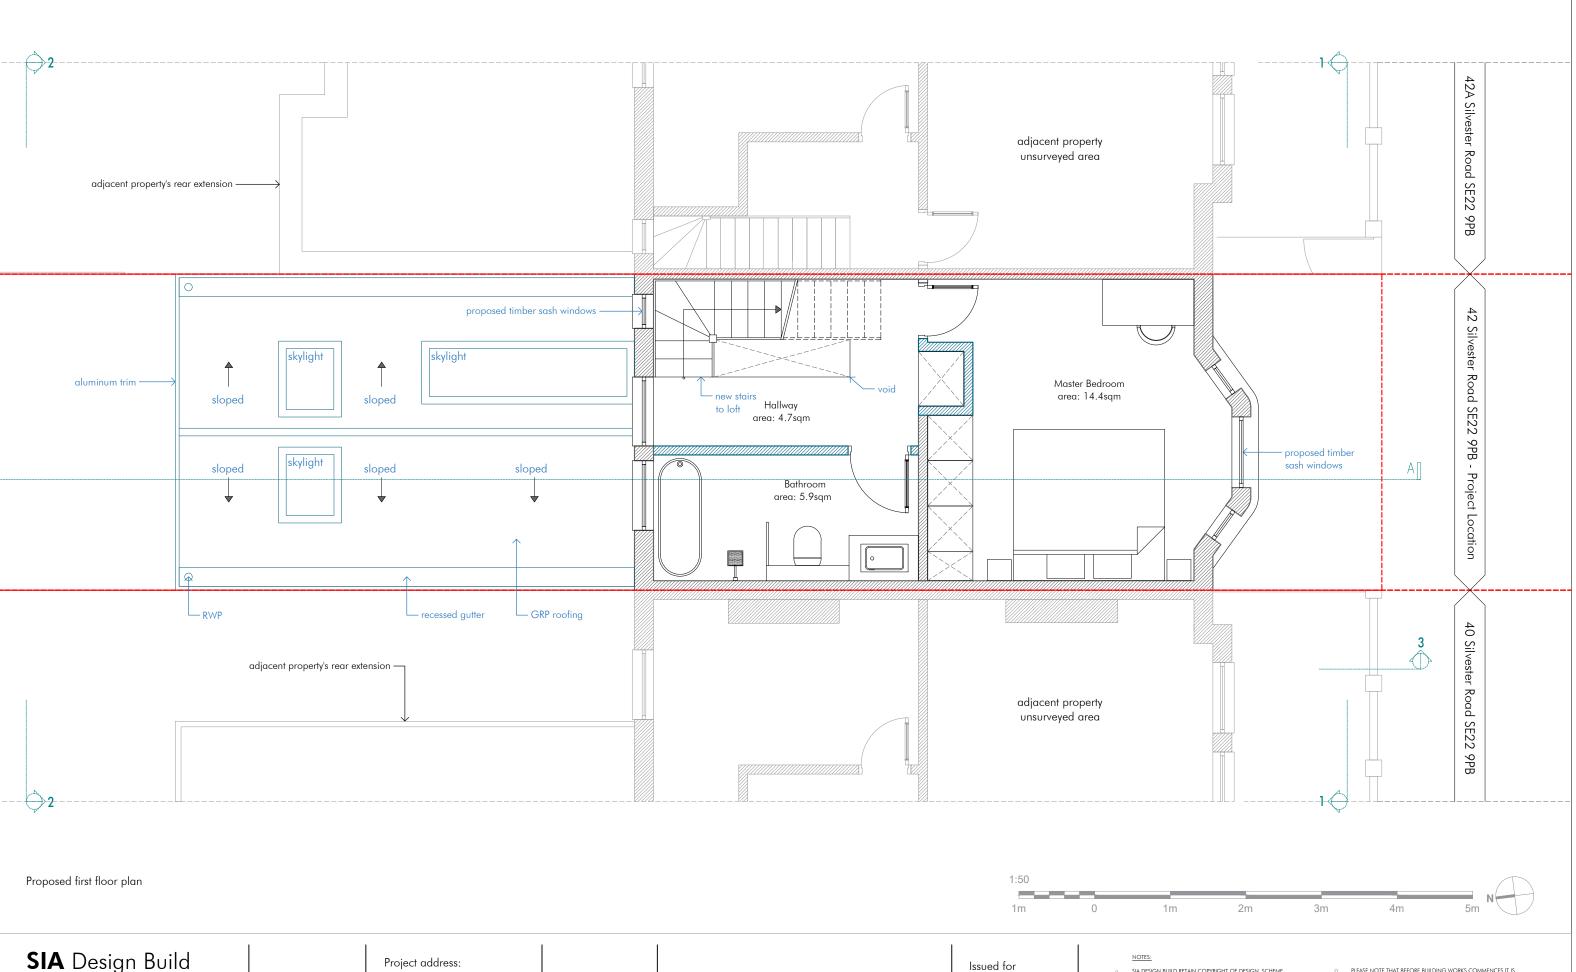

## **SIA** Design Build

Studio 536, Salisbury House, London Wall London, EC2M 5SQ telephone: 07917206767 email: antonio@siadesignbuild.com www.siadesignbuild.com

Client Mrs Christie Hunter 42 Silvester Road, SE22 9PB, London, UK

Design commencement October, 2023

Scale:1.50@A3 Drawn:AK Date:240129

Drawing name GA-50-01

Drawing description Proposed first floor plan client approval planning building regulation approval tender construction