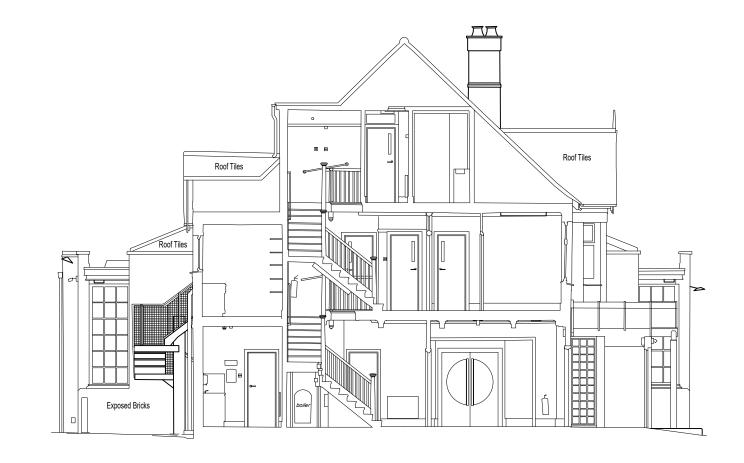

Section A-A

| Α                               | Planning Issue                                 |                    |                                         |                    | 23/09/2022 |
|---------------------------------|------------------------------------------------|--------------------|-----------------------------------------|--------------------|------------|
| Rev                             | Remarks                                        |                    |                                         |                    | Date       |
| S                               | Client:-<br>SOUTHGATE PROGRESSIVE<br>SYNAGOGUE |                    |                                         |                    |            |
| 75 CHASE ROAD LONDON N14<br>4QY |                                                |                    | Drawing Title:-<br>SECTION A-A EXISTING |                    |            |
| Drawi                           | n by:-<br>SV                                   | Date:-<br>27.11.23 | Scale at A3:-<br>1:100                  | R                  | inific     |
|                                 | Drawing Number:-<br>23148.108                  |                    | Revision:-                              | Chartered Building | Surveyors  |