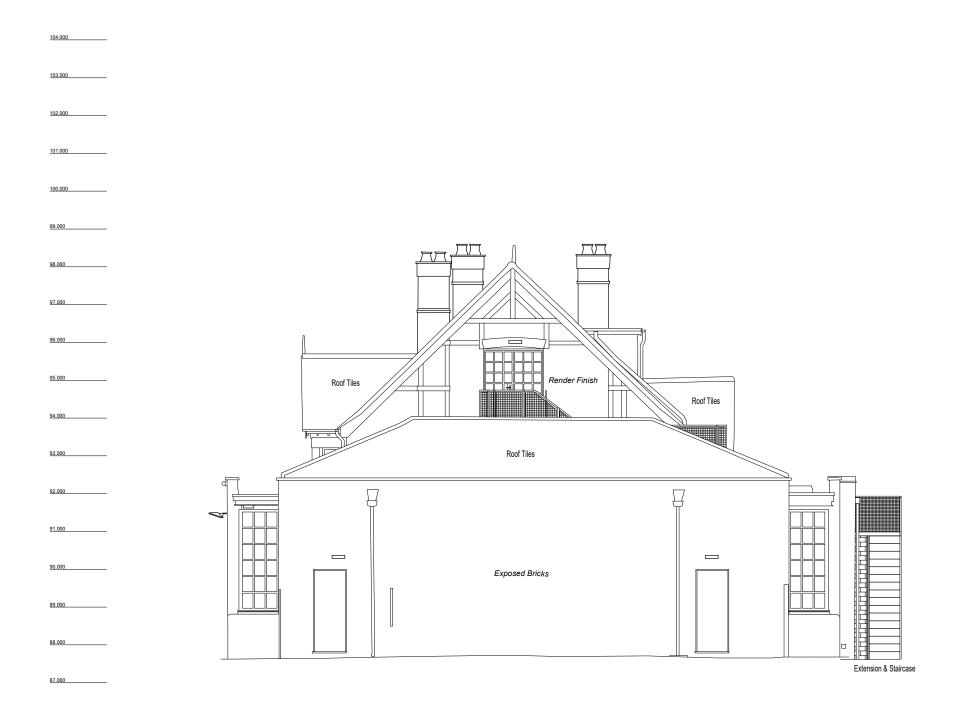

External Elevation Right View

| Α                                              | Planning Issue      |                    |                                          |           | 23/09/2022 |
|------------------------------------------------|---------------------|--------------------|------------------------------------------|-----------|------------|
| Rev                                            | Remarks             |                    |                                          |           | Date       |
| Client:-<br>SOUTHGATE PROGRESSIVE<br>SYNAGOGUE |                     |                    | Project No.:-<br>23148                   |           |            |
| Site:-<br>75 CHASE ROAD LONDON N14<br>4QY      |                     |                    | Drawing Title:- RIGHT ELEVATION PROPOSED |           |            |
| <u>Drawr</u>                                   | <u>n by:-</u><br>SV | Date:-<br>27.11.23 | Scale at A3:-<br>1:100                   | DC        | initio     |
| <u>Drawing Number:-</u> 23148.205              |                     | Revision:-         | Chartered Building                       | Surveyors |            |