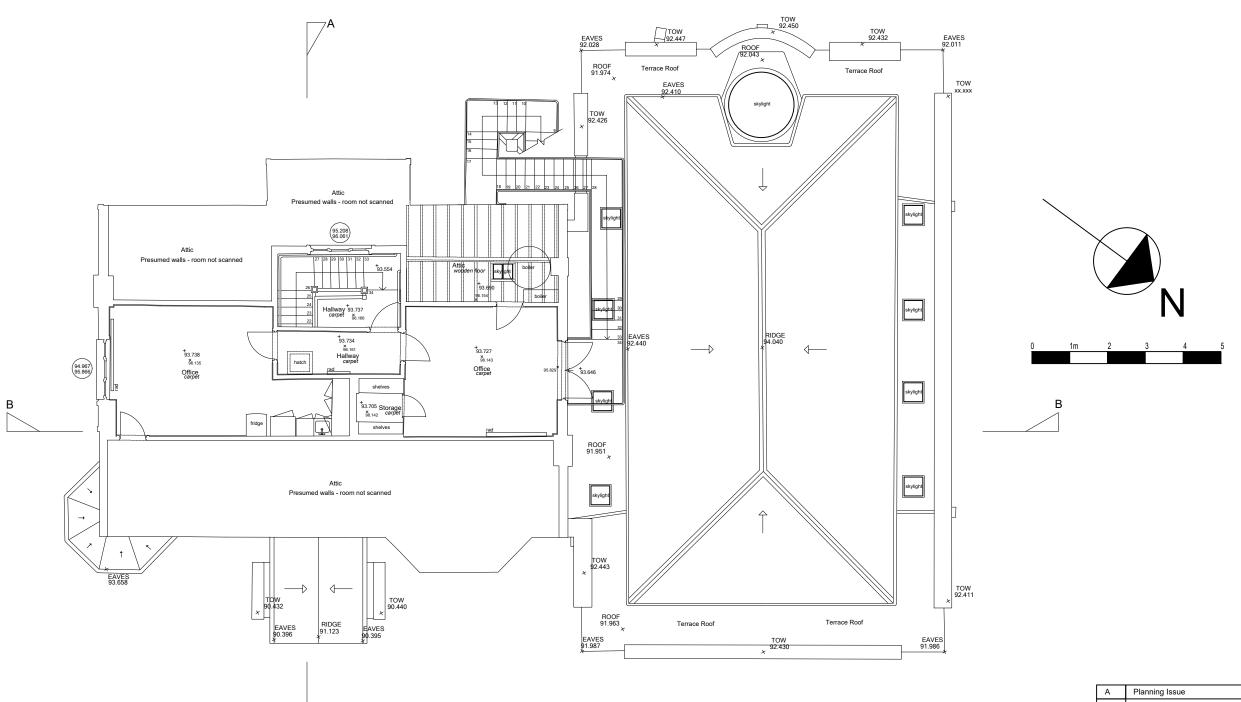

| Α                                              | Planning Issue      |                    |                                                 |                    | 23/09/202 |
|------------------------------------------------|---------------------|--------------------|-------------------------------------------------|--------------------|-----------|
| Rev                                            | Remarks             |                    |                                                 |                    | Date      |
| Client:-<br>SOUTHGATE PROGRESSIVE<br>SYNAGOGUE |                     |                    | <u>Project No.:-</u><br>23148                   |                    |           |
| 75 CHASE ROAD LONDON N14<br>4QY                |                     |                    | <u>Drawing Title:-</u><br>SECOND FLOOR EXISTING |                    |           |
| <u>Drawn</u>                                   | <u>s by:-</u><br>SV | Date:-<br>27.11.23 | Scale at A3:-<br>1:100                          | DC                 | in itio   |
| Drawing Number:-<br>23148.102                  |                     |                    | Revision:-                                      | Chartered Building | Surveyor  |