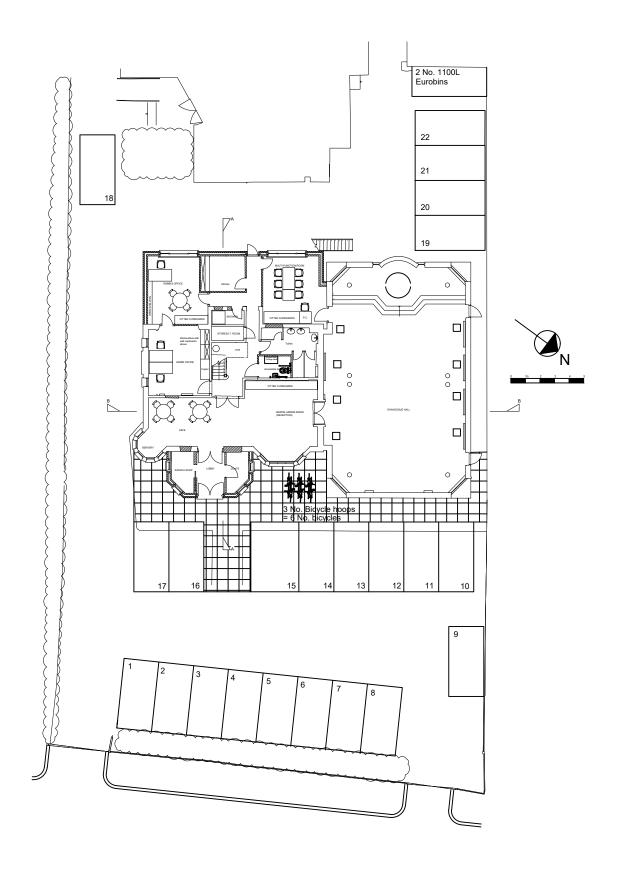

|                                                                                                                               | Diam's a lassa      |                    |                                      |                              | 00/00/0000 |  |
|-------------------------------------------------------------------------------------------------------------------------------|---------------------|--------------------|--------------------------------------|------------------------------|------------|--|
| Α                                                                                                                             | Planning Issue      |                    |                                      |                              | 23/09/2022 |  |
| Rev                                                                                                                           | Remarks             |                    |                                      |                              | Date       |  |
| Client:-<br>SOUTHGATE PROGRESSIVE<br>SYNAGOGUE                                                                                |                     |                    | Project No.:-<br>23148               |                              |            |  |
| Site:-<br>75 CHASE ROAD LONDON N14<br>4QY                                                                                     |                     |                    | Drawing Title:-<br>HIGHWAYS PROPOSED |                              |            |  |
| <u>Drawr</u>                                                                                                                  | <u>n by:-</u><br>SV | Date:-<br>12.01.24 | Scale at A3:-<br>N.T.S               | DC                           | in itio    |  |
| Drawing Number:-                                                                                                              |                     |                    | Revision:-                           |                              |            |  |
| 23148.301                                                                                                                     |                     |                    |                                      | Chartered Building Surveyors |            |  |
| This Drawing is the property of BSInitiative and is not to be passed to a third party or re-produced without written consent. |                     |                    |                                      |                              |            |  |