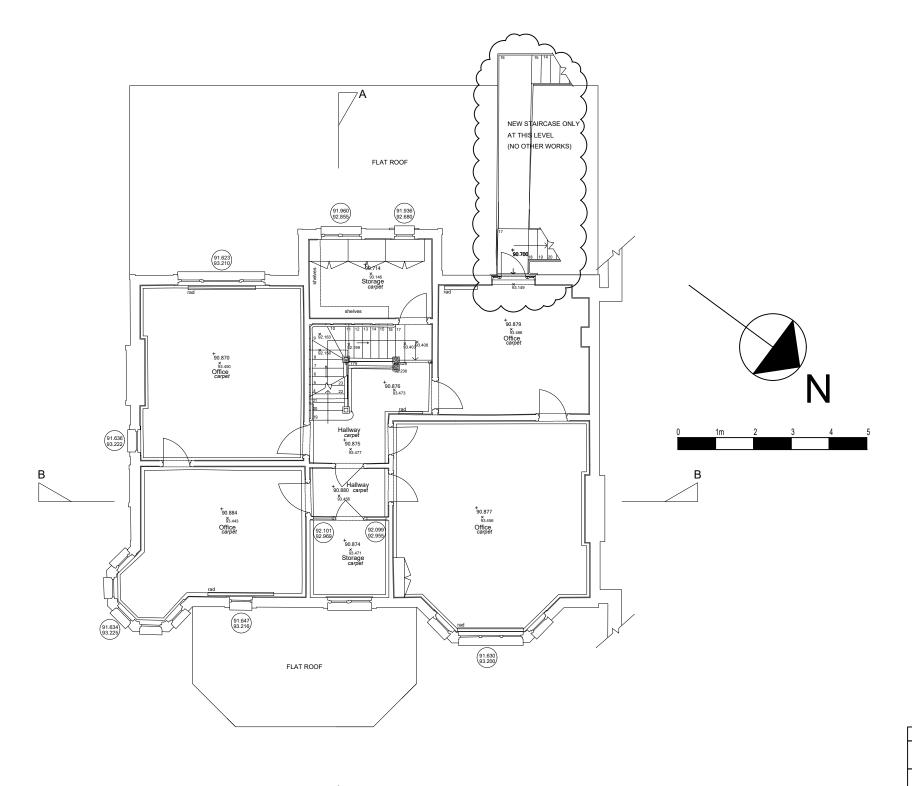

| Α                                              | Planning Issue      |                    |                                                |                    | 23/09/2022 |
|------------------------------------------------|---------------------|--------------------|------------------------------------------------|--------------------|------------|
| Rev                                            | Remarks             |                    |                                                |                    | Date       |
| Client:-<br>SOUTHGATE PROGRESSIVE<br>SYNAGOGUE |                     |                    | Project No.:-<br>23148                         |                    |            |
| Site:-<br>75 CHASE ROAD LONDON N14<br>4QY      |                     |                    | <u>Drawing Title:-</u><br>FIRST FLOOR PROPOSED |                    |            |
| <u>Drawr</u>                                   | <u>n by:-</u><br>SV | Date:-<br>27.11.23 | Scale at A3:-<br>1:100                         | RC                 | initio     |
| <u>Drawing Number:-</u> 23148.201              |                     |                    | Revision:-                                     | Chartered Building | Surveyors  |
|                                                |                     |                    |                                                |                    |            |