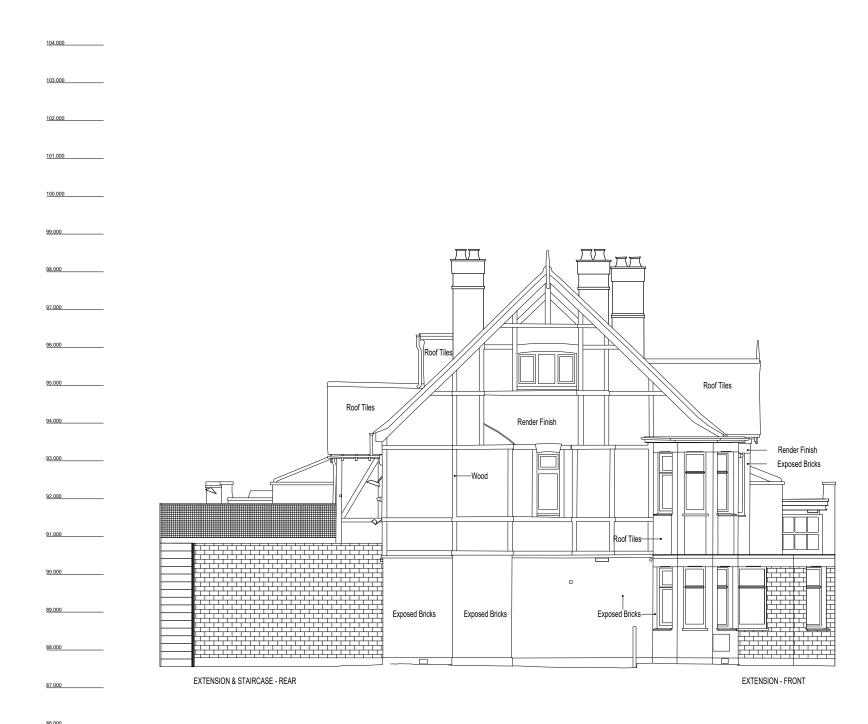

86.000 External Elevation Left View

| A                                                                                                                                | Planning Issue      |                           |                                            |                    | 23/09/2022 |
|----------------------------------------------------------------------------------------------------------------------------------|---------------------|---------------------------|--------------------------------------------|--------------------|------------|
| Rev                                                                                                                              | Remarks             |                           |                                            |                    | Date       |
| <sup>Client:-</sup><br>SOUTHGATE PROGRESSIVE<br>SYNAGOGUE                                                                        |                     |                           | Project No.:-<br>23148                     |                    |            |
| <u>Site:-</u><br>/5 CHASE ROAD LONDON N14<br>4QY                                                                                 |                     |                           | Drawing Title:-<br>LEFT ELEVATION EXISTING |                    |            |
| Drawn<br>S                                                                                                                       | <u>i by:-</u><br>SV | <u>Date:-</u><br>27.11.23 | <u>Scale at A3:-</u><br>1:100              | DC                 | İnitiq     |
| Drawing Number:-                                                                                                                 |                     |                           | Revision:-                                 |                    | , I €      |
| 23148.107                                                                                                                        |                     |                           | А                                          | Chartered Building | Surveyors  |
| This Drawing is the property of BSInitiative and is not to be<br>bassed to a third party or re-produced without written consent. |                     |                           |                                            |                    |            |