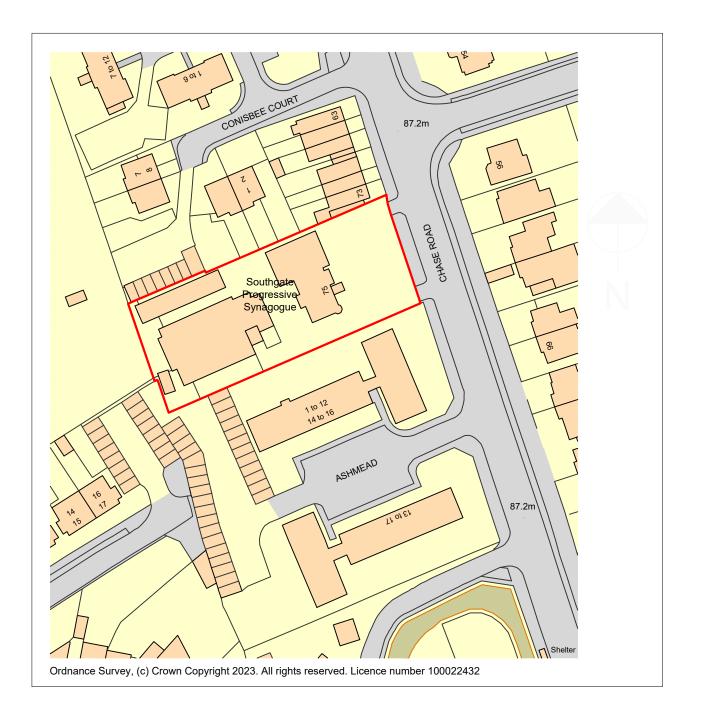

| Α                                              | Planning Issue      |                    |                             |                              | 22 |  |
|------------------------------------------------|---------------------|--------------------|-----------------------------|------------------------------|----|--|
| Rev                                            | Remarks             |                    |                             | Date                         |    |  |
| Client:-<br>SOUTHGATE PROGRESSIVE<br>SYNAGOGUE |                     |                    | Project No.:-<br>23148      |                              |    |  |
| Site:-<br>75 CHASE ROAD LONDON N14<br>4QY      |                     |                    | Drawing Title:-<br>LOCATION | PLAN                         |    |  |
| Drawr                                          | <u>s by:-</u><br>SV | Date:-<br>27.11.23 | Scale at A3:-<br>1:1250     | <b>D</b> C                   |    |  |
| <u>Drawing Number:-</u> 23148.111              |                     |                    | Revision:-                  | Chartered Building Surveyors |    |  |