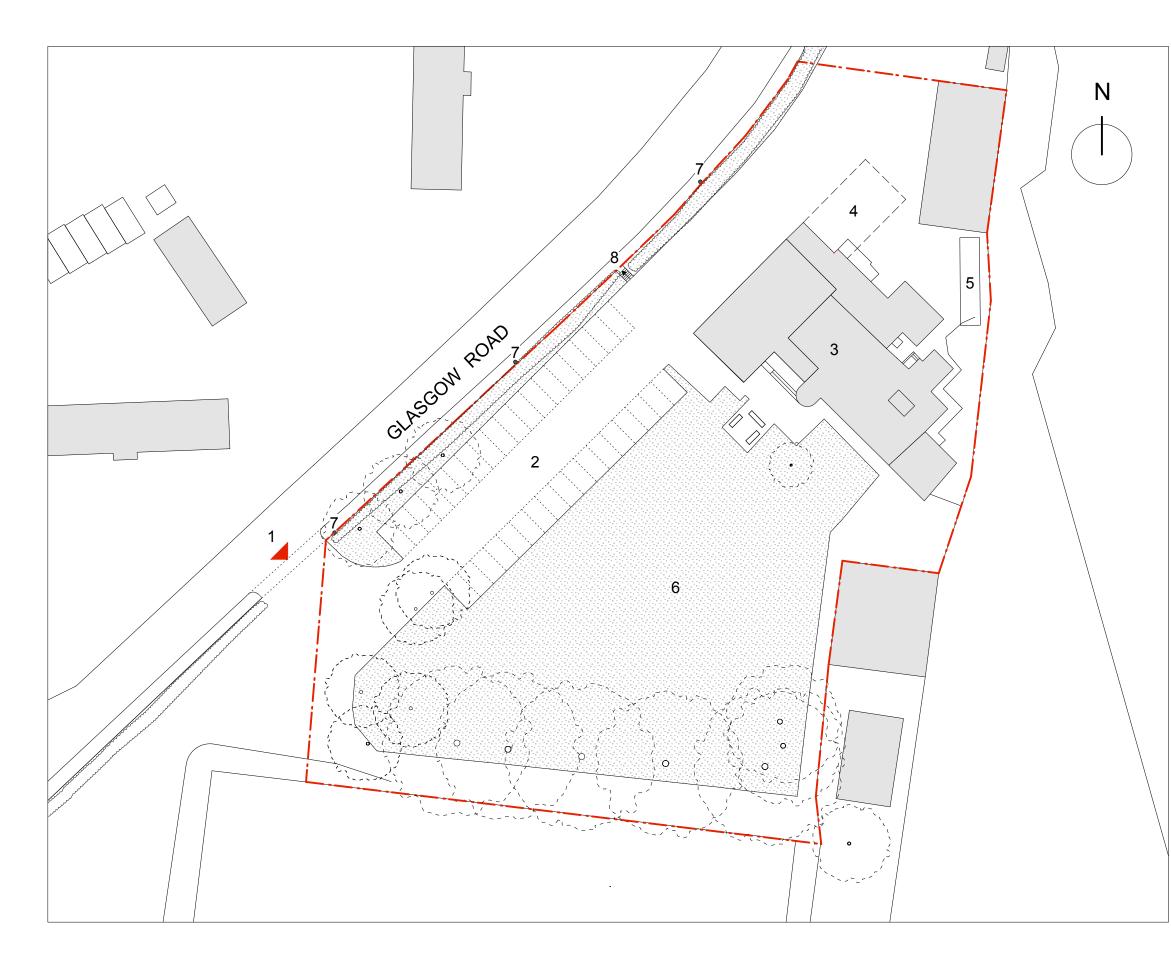

|                                                                               |                                                                                                                                                                            | ٨G                                            | PAVILION                                                                                                            |                                                                                                     |
|-------------------------------------------------------------------------------|----------------------------------------------------------------------------------------------------------------------------------------------------------------------------|-----------------------------------------------|---------------------------------------------------------------------------------------------------------------------|-----------------------------------------------------------------------------------------------------|
| TF                                                                            | RAINI                                                                                                                                                                      | 10                                            |                                                                                                                     |                                                                                                     |
| KE                                                                            | EY:                                                                                                                                                                        |                                               |                                                                                                                     |                                                                                                     |
| 2.<br>3.<br>4.<br>5.<br>6.<br>7.                                              | Parkin<br>Clubh<br>Delive<br>Refus<br>Pract<br>Stree                                                                                                                       | ng (<br>nous<br>ery :<br>se S<br>ice<br>t Lig |                                                                                                                     | 35 Spaces                                                                                           |
| _                                                                             |                                                                                                                                                                            | 5                                             | Site Bounda                                                                                                         | ry                                                                                                  |
|                                                                               |                                                                                                                                                                            | -                                             |                                                                                                                     | . ,                                                                                                 |
|                                                                               |                                                                                                                                                                            |                                               |                                                                                                                     |                                                                                                     |
|                                                                               |                                                                                                                                                                            |                                               |                                                                                                                     |                                                                                                     |
|                                                                               |                                                                                                                                                                            |                                               |                                                                                                                     |                                                                                                     |
|                                                                               |                                                                                                                                                                            |                                               |                                                                                                                     |                                                                                                     |
|                                                                               |                                                                                                                                                                            |                                               |                                                                                                                     |                                                                                                     |
|                                                                               |                                                                                                                                                                            |                                               |                                                                                                                     |                                                                                                     |
|                                                                               |                                                                                                                                                                            |                                               |                                                                                                                     |                                                                                                     |
|                                                                               |                                                                                                                                                                            |                                               |                                                                                                                     |                                                                                                     |
|                                                                               |                                                                                                                                                                            |                                               |                                                                                                                     |                                                                                                     |
|                                                                               |                                                                                                                                                                            |                                               |                                                                                                                     |                                                                                                     |
|                                                                               |                                                                                                                                                                            |                                               |                                                                                                                     |                                                                                                     |
|                                                                               |                                                                                                                                                                            |                                               |                                                                                                                     |                                                                                                     |
|                                                                               |                                                                                                                                                                            |                                               |                                                                                                                     |                                                                                                     |
|                                                                               |                                                                                                                                                                            |                                               |                                                                                                                     |                                                                                                     |
|                                                                               |                                                                                                                                                                            |                                               |                                                                                                                     |                                                                                                     |
|                                                                               |                                                                                                                                                                            |                                               |                                                                                                                     |                                                                                                     |
|                                                                               |                                                                                                                                                                            |                                               |                                                                                                                     |                                                                                                     |
|                                                                               |                                                                                                                                                                            |                                               |                                                                                                                     |                                                                                                     |
| P1                                                                            | 01/24<br>date                                                                                                                                                              | initial                                       | Planning                                                                                                            |                                                                                                     |
| P1                                                                            | 01/24<br>date                                                                                                                                                              | initials                                      | s description                                                                                                       |                                                                                                     |
|                                                                               | -                                                                                                                                                                          |                                               | s description                                                                                                       | I Hamiltor<br>н г т ∈ с т                                                                           |
|                                                                               | -                                                                                                                                                                          | initials                                      | s description<br>Caro<br>A R C                                                                                      |                                                                                                     |
|                                                                               | date                                                                                                                                                                       | Braesio                                       | s description<br>Caro<br>A R C<br>B.Arch (Ho<br>de Avenue ; Milngavie                                               | HITECT<br>ons) Dip. Arch RIAS<br>, Glasgow, G62 6L                                                  |
| rev<br>Proju<br>WI<br>FC                                                      | date<br>26 t<br>T 0<br>ect<br>EST OI<br>OTBA                                                                                                                               | Braesia<br>141, 9<br>= SC<br>LL C             | s description<br>Caro<br>A R C<br>B.Arch (Ho<br>de Avenue, Milingavie<br>356 2089 E.cg<br>COTLAND<br>CUB            | HITECT                                                                                              |
| rev<br>Proju<br>Proju<br>FC<br>TF                                             | date<br>26 F<br>26 F<br>7 O<br>ect<br>EST OF<br>OTBA<br>3 AINING                                                                                                           | Braesia<br>141, 9<br>= SC<br>LL C             | s description<br>Caro<br>A R C<br>B.Arch (Ho<br>de Avenue, Milingavie<br>256 2089 E cg                              | HITECT<br>ons) Dip. Arch RIAS<br>, Glasgow, G62 6L                                                  |
| rev<br>Proj<br>WI<br>FC<br>TF<br>Drav<br>EX                                   | date<br>26 t<br>T 0<br>ect<br>EST OI<br>OTBA                                                                                                                               | Braesia<br>141 9<br>= SC<br>LL C<br>G P/      | s description<br>Caro<br>A R C<br>B.Arch (Ho<br>de Avenue, Milingavie<br>356 2089 E.cg<br>COTLAND<br>CUB            | HITECT<br>ons) Dip. Arch RIAS<br>, Glasgow, G62 6L                                                  |
| rev<br>Proj<br>WI<br>FC<br>TF<br>Drav<br>EX                                   | date<br>26 t<br>EST OF<br>OTBA<br>AINING<br>Wing Title<br>(ISTING<br>TE PLA                                                                                                | Braesia<br>141 9<br>= SC<br>LL C<br>G P/      | s description<br>Caro<br>A R C<br>B.Arch (Ho<br>de Avenue, Milingavie<br>356 2089 E.cg<br>COTLAND<br>CUB            | HITECT<br>ons) Dip. Arch RIAS<br>, Glasgow, G62 6L                                                  |
| rev<br>Projoj<br>WI<br>FC<br>TF<br>Drav<br>SI<br>Drav                         | date<br>26 f<br>EST OF<br>OTBA<br>AINING<br>Ving Title<br>(ISTING<br>TE PLA                                                                                                | Braesia<br>141 9<br>= SC<br>LL C<br>G P/      | s description<br>Caro<br>A R C<br>B.Arch (Ho<br>de Avenue, Milingavie<br>356 2089 E.cg<br>COTLAND<br>CUB<br>AVILION | <u>H I T E C T</u><br>ons) Dip. Arch RIA<br>, Glasgow, G62 6L<br>.hamilton@virgin.n                 |
| rev<br>Proj-<br>WI<br>FC<br>TF<br>Drav<br>SI<br>Drav<br>Drav<br>Drav<br>Proj- | date<br>26 f<br>26 f<br>EST OF<br>OOTBA<br>SAINING<br>Wing Title<br>(ISTINC<br>TE PLA<br>WIN<br>20<br>20<br>20<br>20<br>20<br>20<br>20<br>20<br>20<br>20<br>20<br>20<br>20 | Braesis<br>141,9<br>= SC<br>LL C<br>G PA      | s description<br>Caro<br>A R C<br>B.Arch (Ho<br>de Avenue, Milngavie<br>556 2089 E.cg<br>COTLAND<br>CUB<br>AVILION  | H I T E C T<br>ons) Dip. Arch RIAS<br>, Glasgow, G62 6L<br>.hamilton@virgin.n<br>Approved<br>Status |