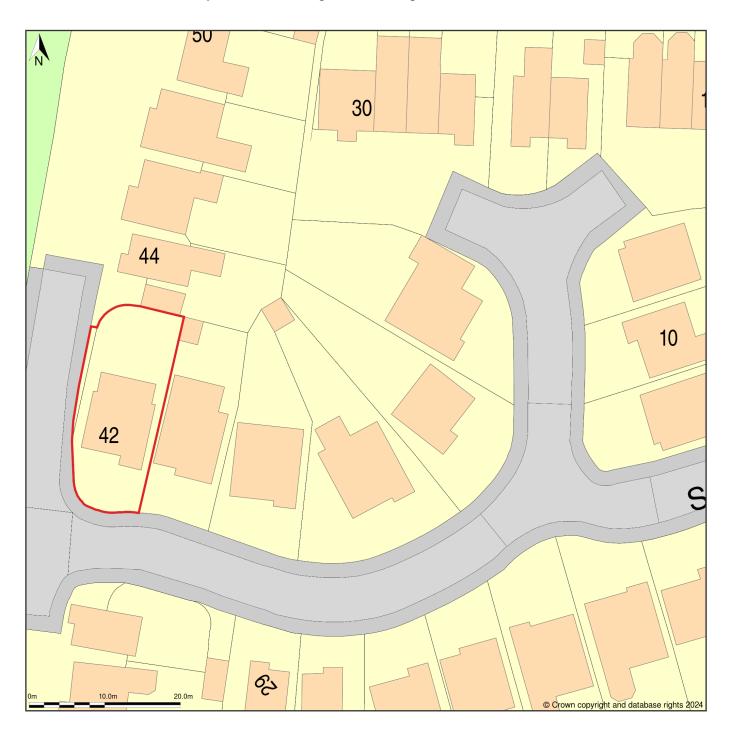

## 42, Skylark Close, Bingham, Nottinghamshire, NG13 8QH

Site Plan (also called a Block Plan) shows area bounded by: 470683.13, 339255.0 470773.13, 339345.0 (at a scale of 1:500), OSGridRef: SK70723929. The representation of a road, track or path is no evidence of a right of way. The representation of features as lines is no evidence of a property boundary.

Produced on 2nd Feb 2024 from the Ordnance Survey National Geographic Database and incorporating surveyed revision available at this date. Reproduction in whole or part is prohibited without the prior permission of Ordnance Survey. © Crown copyright 2024. Supplied by www.buyaplan.co.uk a licensed Ordnance Survey partner (100053143). Unique plan reference: #00876053-0FB6FA.