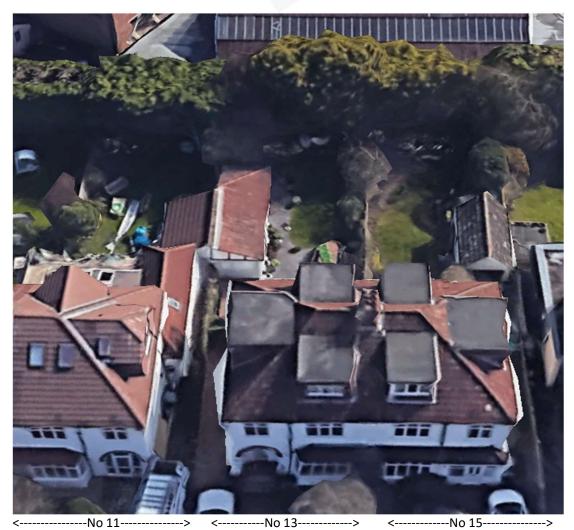

## 1. Satellite View

Google Earth view of 11, 13 & 15 Old Sneed Avenue, c2022

- a. 13 Old Sneed Avenue is semi-detached, adjoining no 15 Old Sneed Avenue to the right and sharing a boundary with 11 Old Sneed Avenue to the left, as viewed from the road.
- b. The plot size is approx 350m<sup>2</sup> (width 9.80m and depth 35.70m)
- c. The plot is currently allocated as follows:
  - i. approx. 100m<sup>2</sup> house, including conservatory
  - ii. approx. 72m<sup>2</sup> front garden & drive
  - iii. approx. 178m<sup>2</sup> back garden (including garage & garden store of approx. 23m<sup>2</sup>)
- d. The garden office external is approx. external 12.7m<sup>2</sup>. Internal area is approx. 9.7m<sup>2</sup>