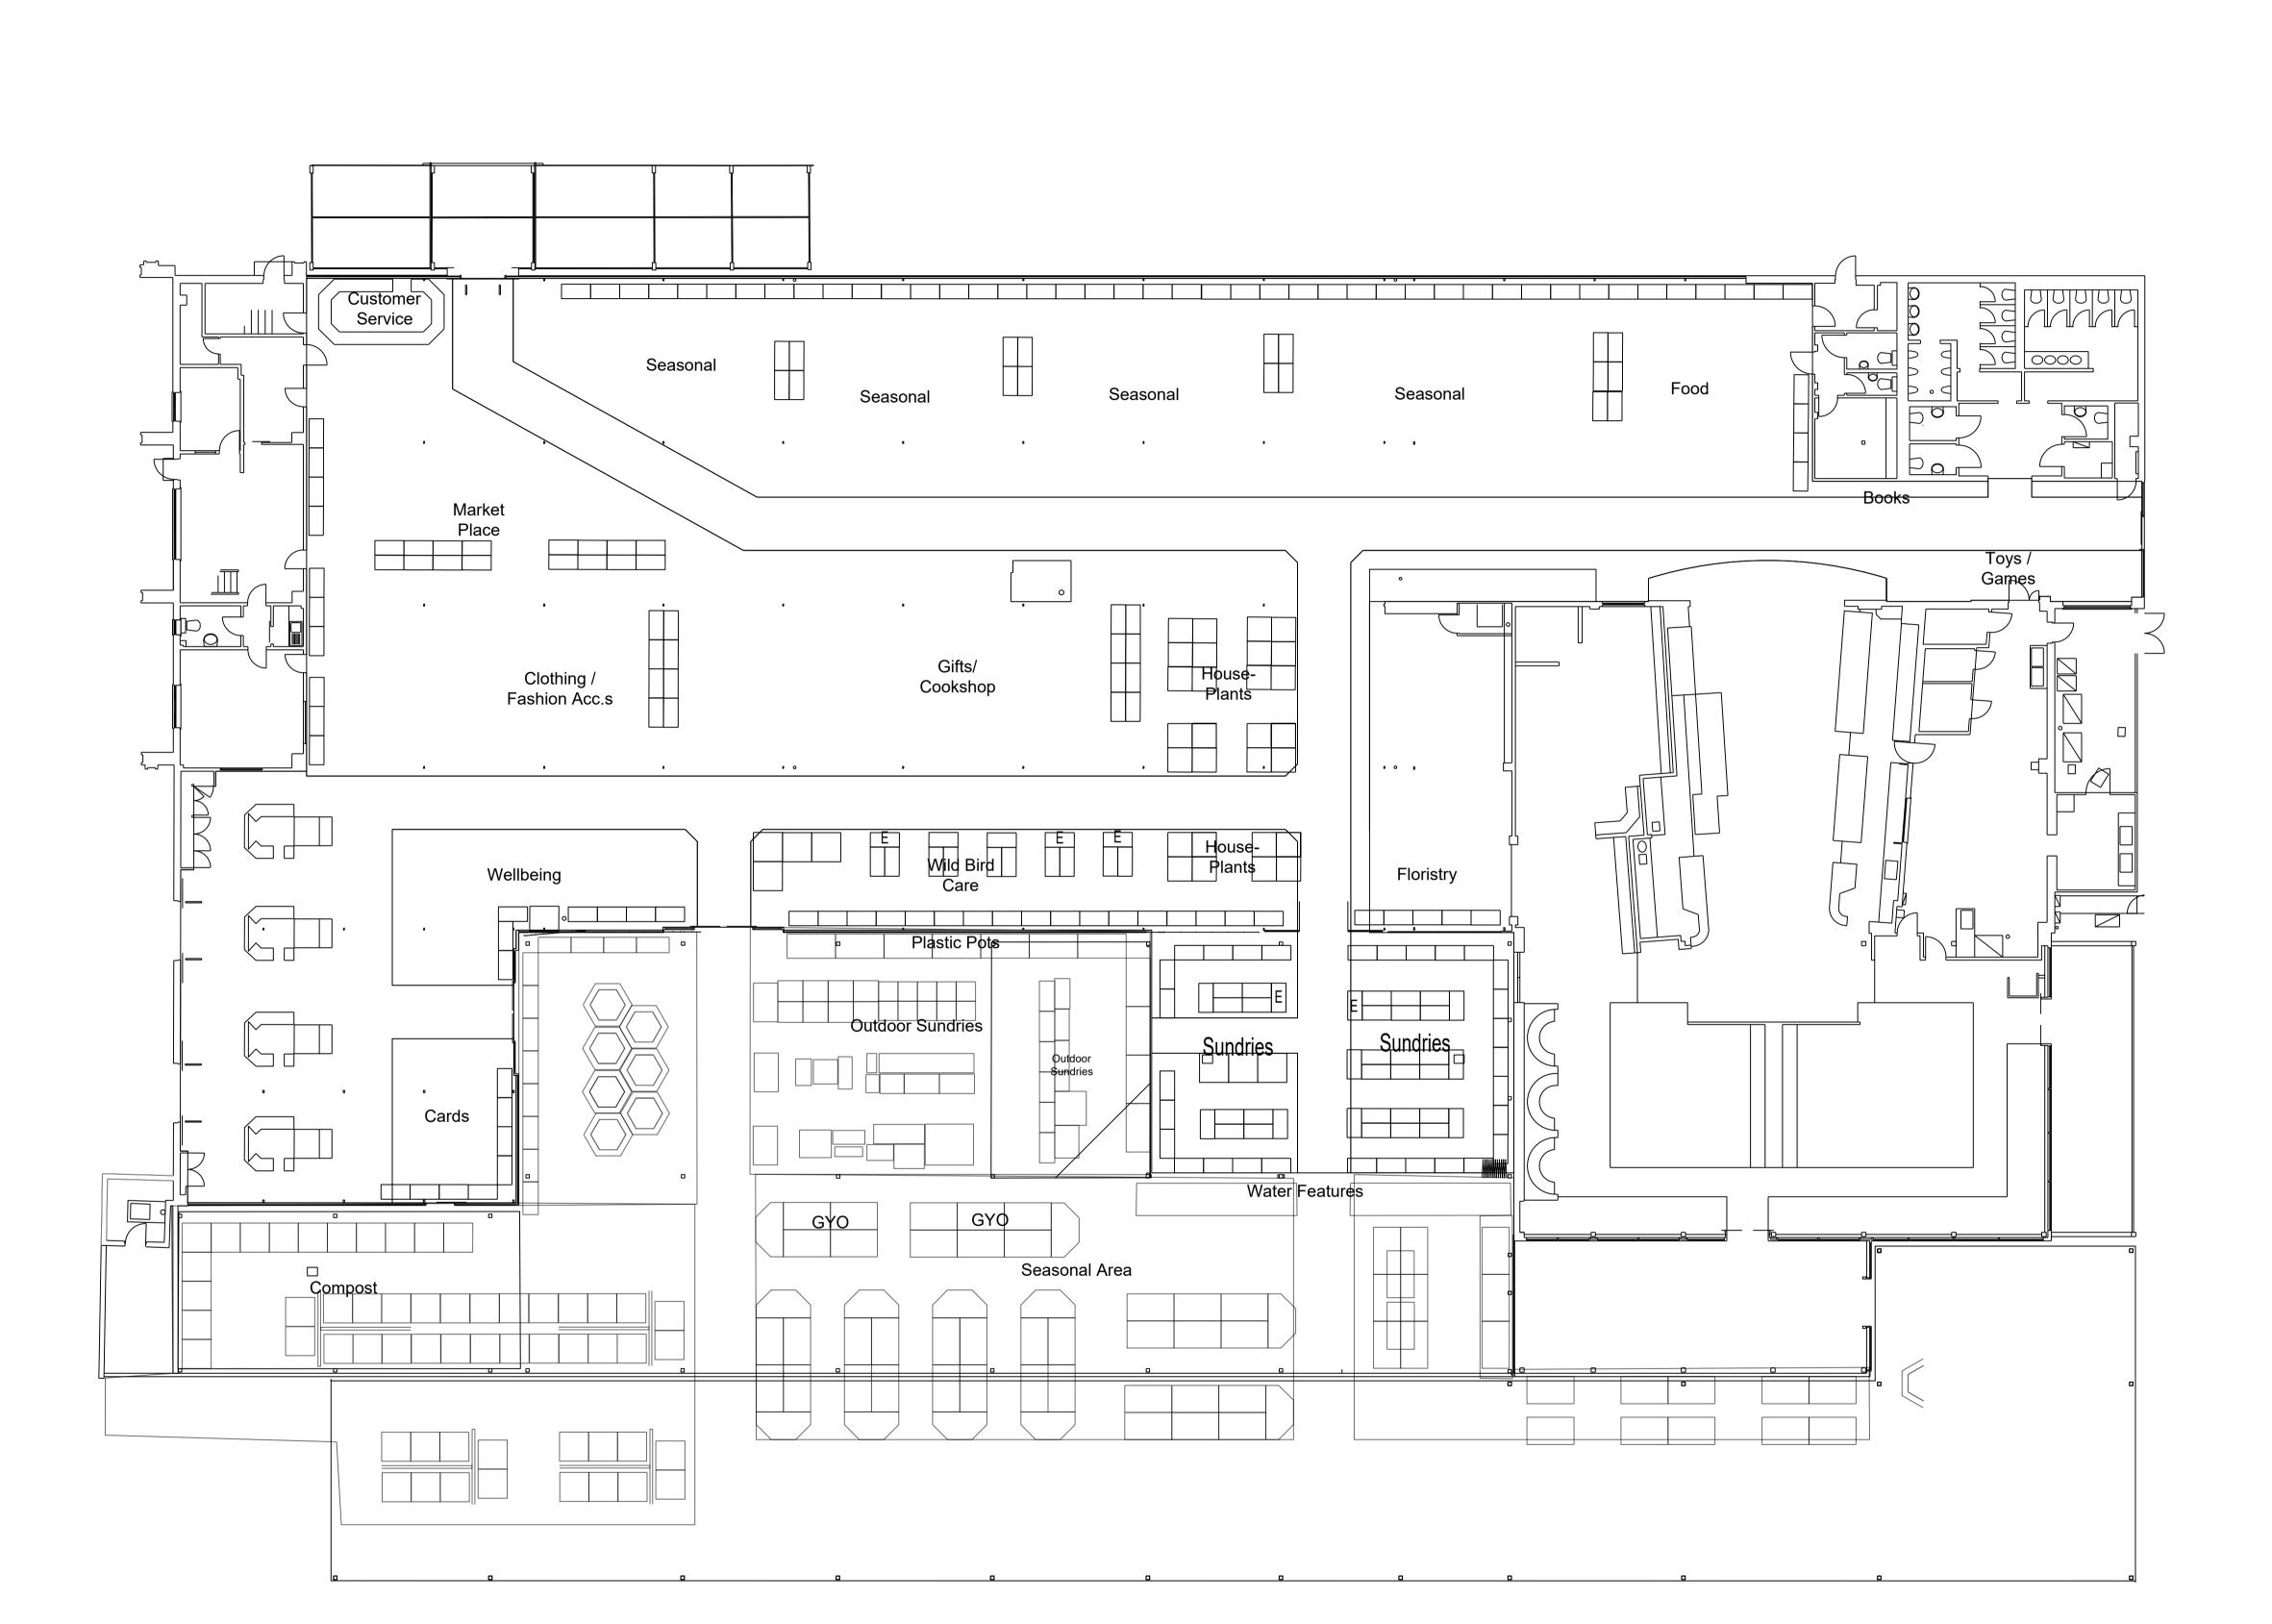

## **Project Name**

Birdworld & Haskins Forest Lodge Farnham Road, Holt Pound, Farnham GU10 4LD

## **Client Name**

Birdworld & Haskins Garden Centre

## **Drawing Title**

Existing

Forest Lodge Garden Centre -×

Scale Project No.
1/150 • A1 9868

Status Purpose Of Issue

A3 Issued for Planning

Project Org Vol Level Form Role

9868 • RL • XX • 00 • DR • A