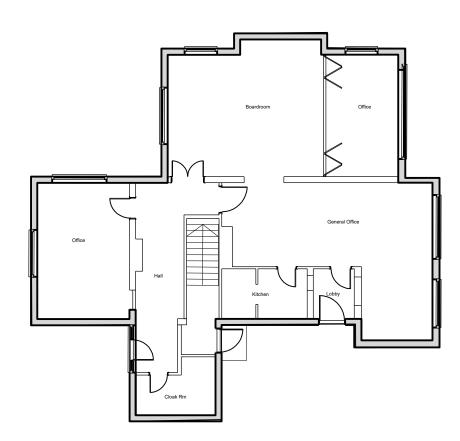

**EXISTING GROUND FLOOR PLAN** 



## **EXISTING FIRST FLOOR PLAN**





This line should measure 50mm when printed correctly

This drawing is the copyright of Roberts Limbrick Ltd and should not be reproduced in whole or in part or used in any manner whatsoever without their written permission.

Responsibility is not accepted for errors made by others in scaling from this drawing. Use only figured dimensions and report any discrepancies or omissions to the Architect immediately.

By Chk Description

# **Roberts Limbrick**

03333 405 500 mail@robertslimbrick.com robertslimbrick.com

Registered Office: England No. 06658029

#### Project Name

Birdworld & HAskins Forest Lodge Farnham Road, Holt Pound, Farnham GU10 4LD

#### **Client Name**

Birdworld & Haskins Garden Centre

\_

### **Draw