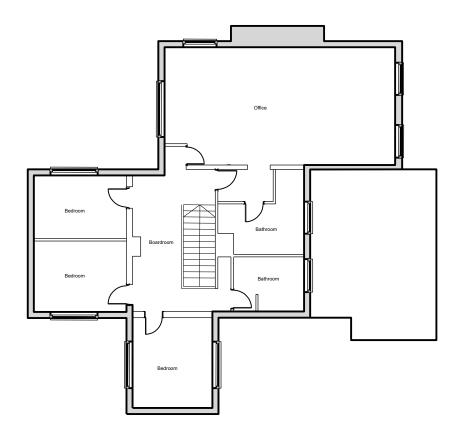

## **EXISTING FIRST FLOOR PLAN**

This line should measure 50mm when printed correctly

This drawing is the copyright of Roberts Limbrick Ltd and should not be reproduced in whole or in part or used in any manner whatsoever without their written permission.