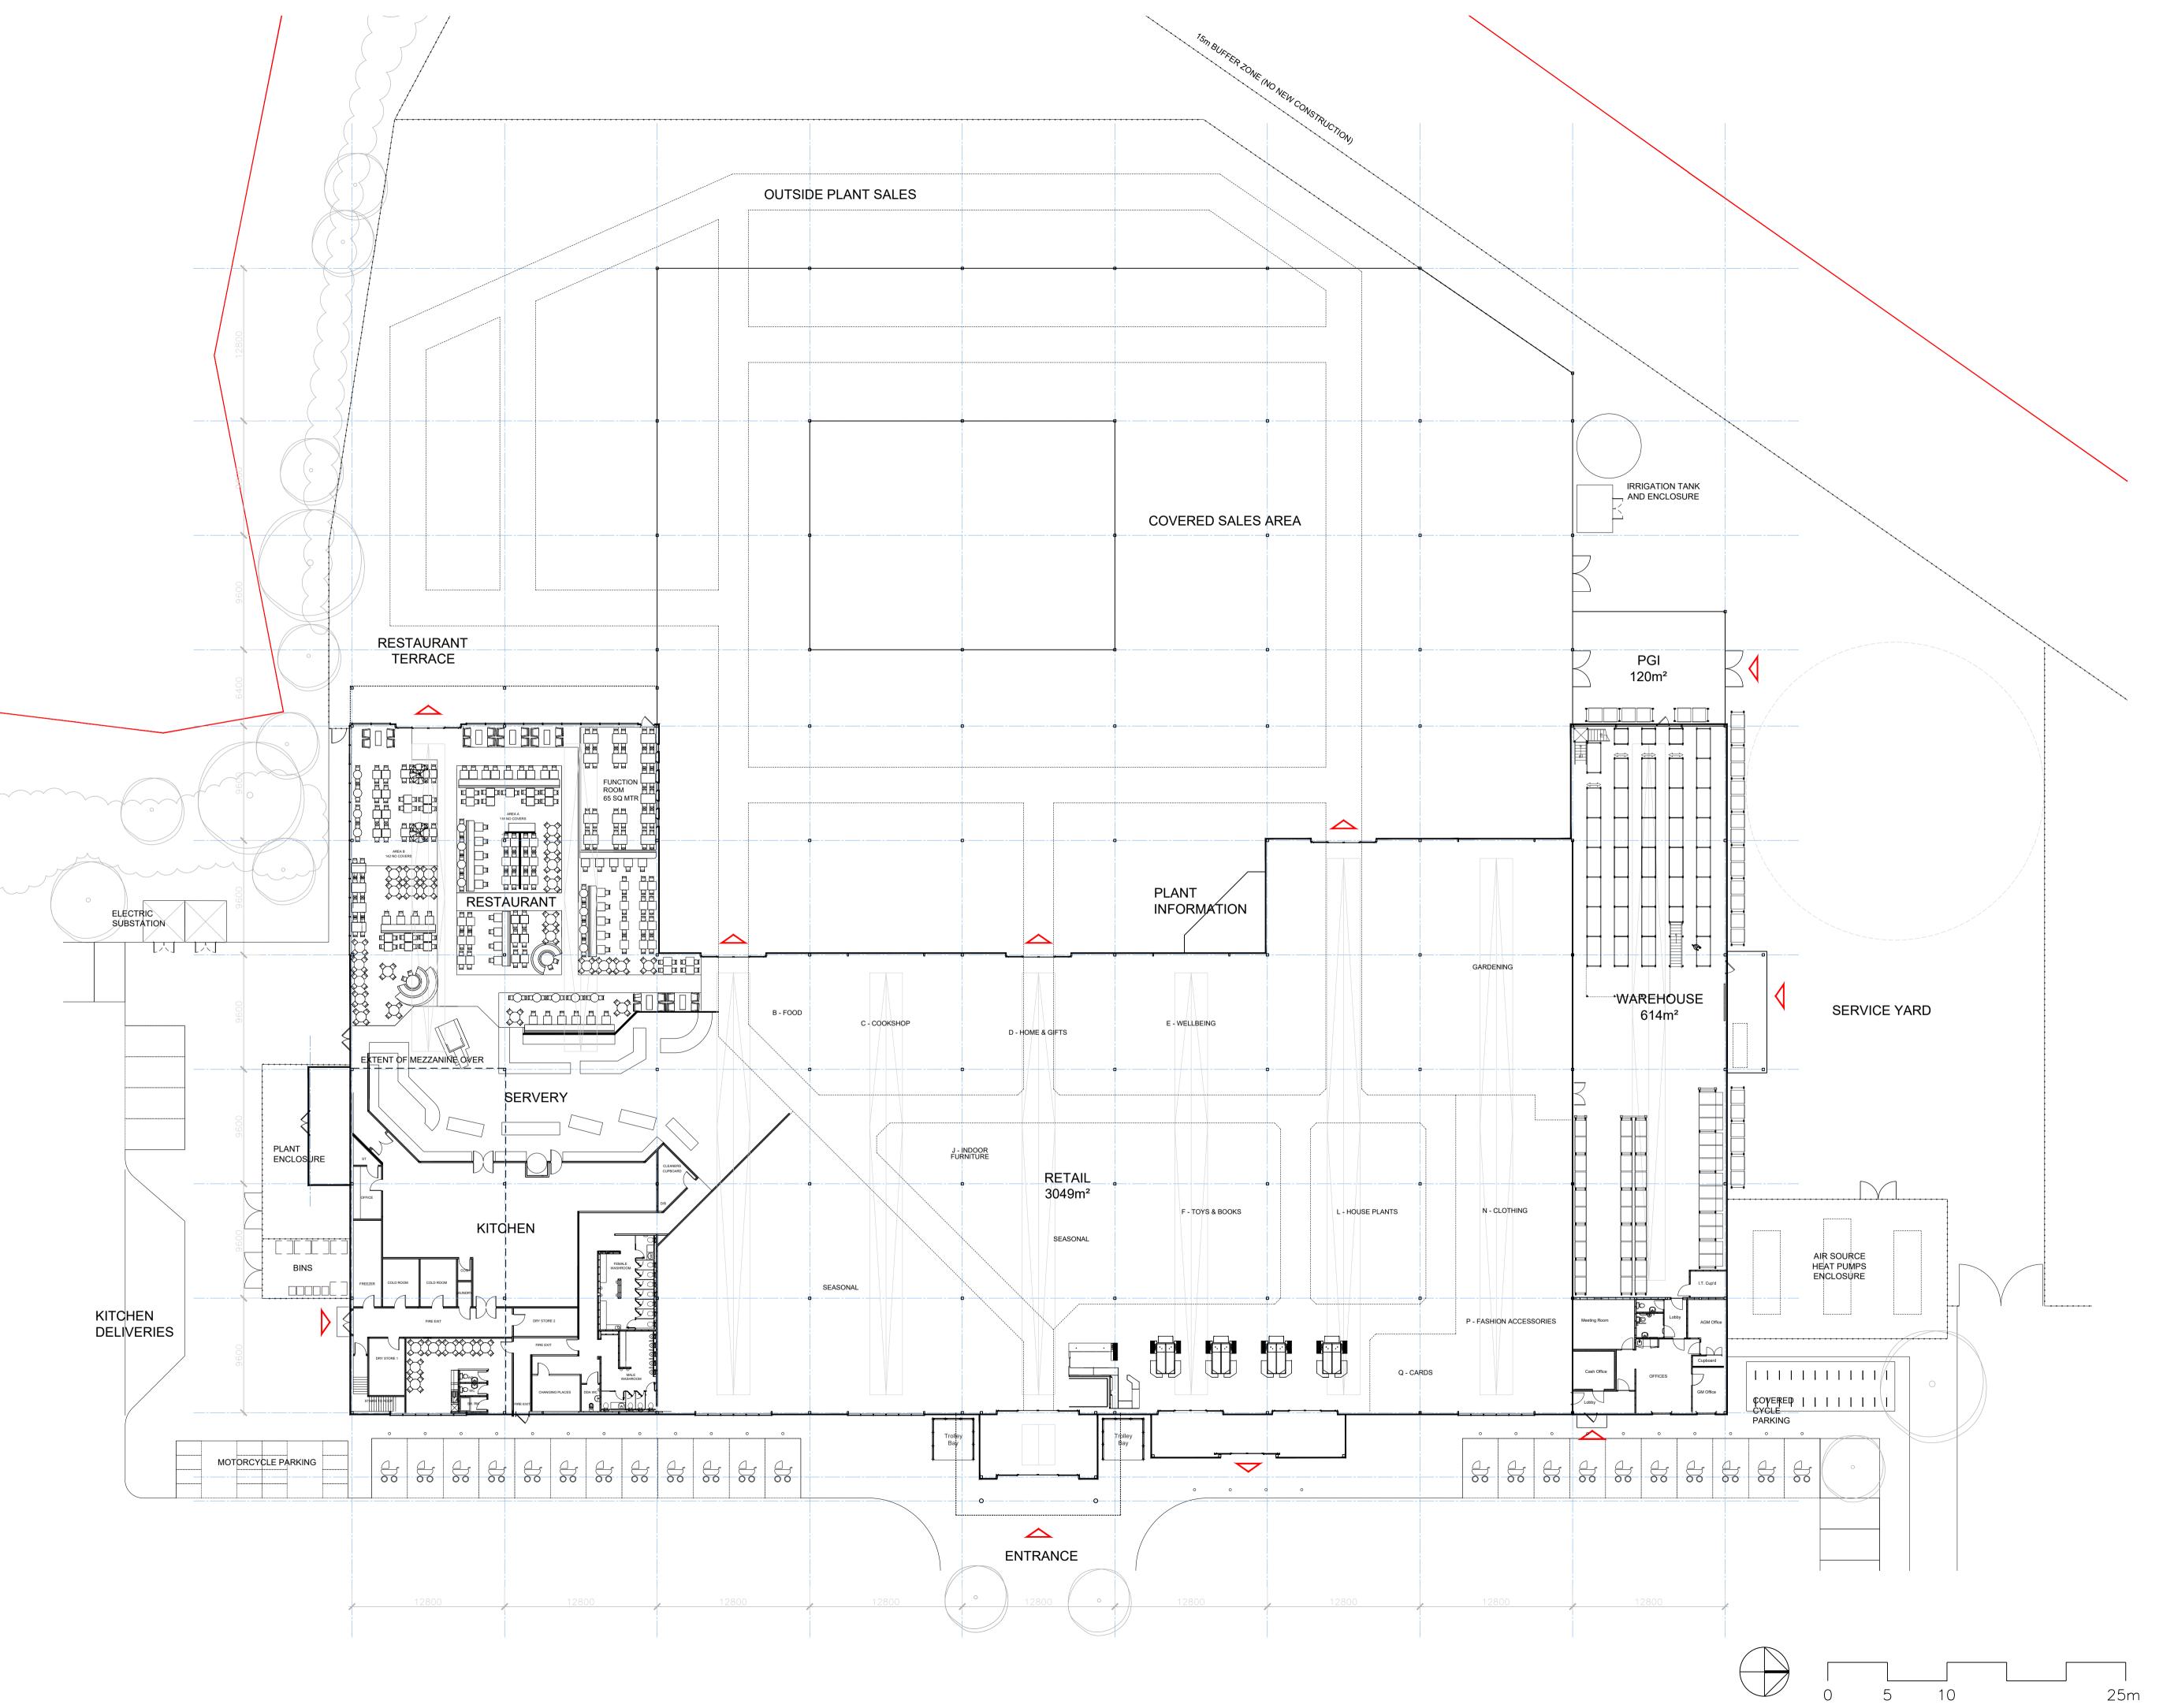

## Drawing Title

Garden Centre Proposed Floor Plan

| Scale      |     | Project No         |       |      |    |
|------------|-----|--------------------|-------|------|----|
| 1/250 • A1 |     | 986                |       |      |    |
| Status     |     | Purpose Of Issue   |       |      |    |
| A3         |     | Issued for Plannin |       |      |    |
| Project    | Org | Vol                | Level | Form | Rc |