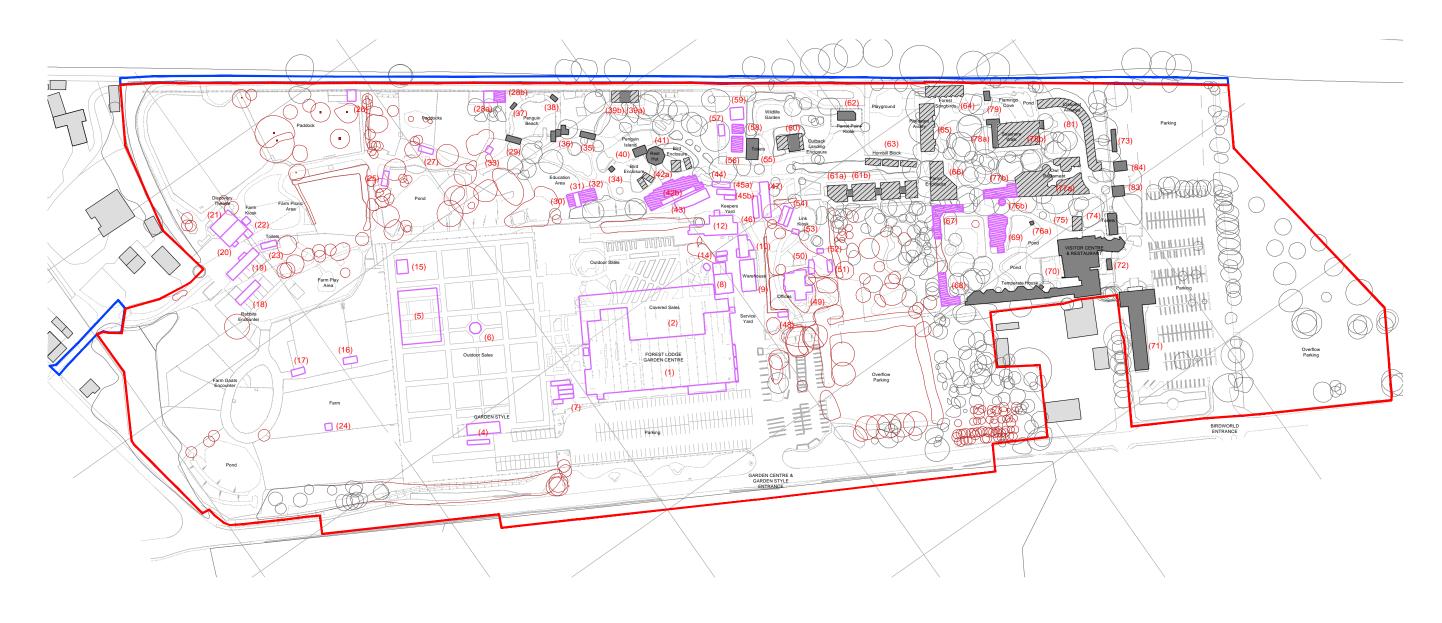

## 1.1 Purpose

The following document provides an existing photographic record of the Birdworld & Haskins site.

Each existing photograph has been referenced to the proposed demolition plan (overleaf) to provide an indication of where these buildings are on site and their state of repair.

This is a full record of all existing buildings currently on site. Please refer to the demolition plan and that on the next page for all buildings to be removed as part of the proposed works.

All drawings in this report are for illustrative purposes only. The drawings which constitute the application have been submitted separately and should be referred to in all matters of record.

KEY:

Existing buildings and aviaries to be retained for reuse within the proposed development.

Existing buildings and aviaries to be demolished

Existing trees to be removed (refer to TRP landscape plans for detail)

Proposed Demolition Site Plan

100m

276 36

Existing Photographic Record Page 12 of 20