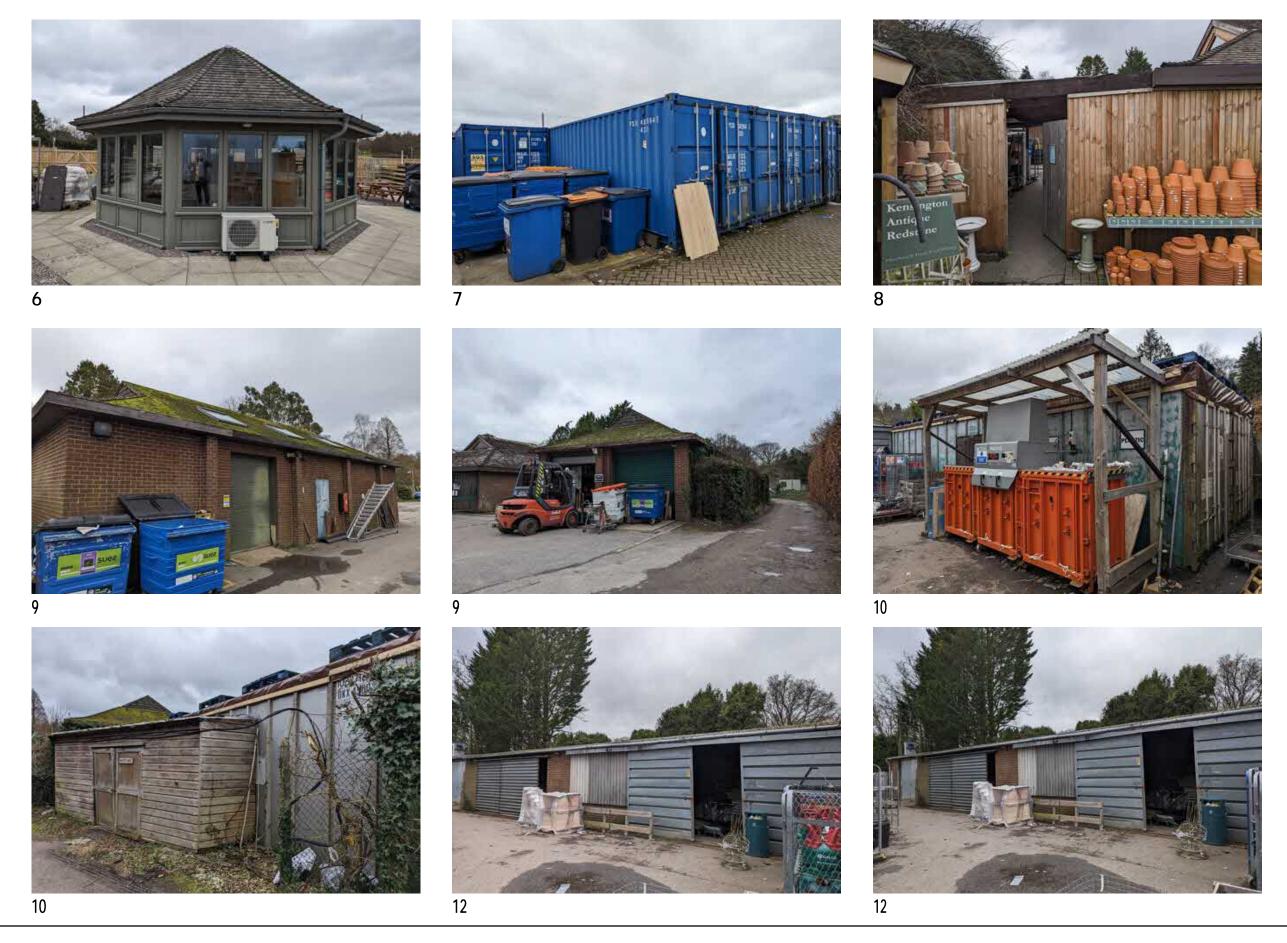

## 1.1 Purpose

The following document provides an existing photographic record of the Birdworld & Haskins site.

Each existing photograph has been referenced to the proposed demolition plan (overleaf) to provide an indication of where these buildings are on site and their state of repair.

This is a full record of all existing buildings currently on site. Please refer to the demolition plan and that on the next page for all buildings to be removed as part of the proposed works.

All drawings in this report are for illustrative purposes only. The drawings which constitute the application have been submitted separately and should be referred to in all matters of record.

## BUILDING DEMOLITION SCHEDULE FOR PROPOSED SCHEME:

|                                    | Retained    | Demolition | Penguin Beach Timber Building (38) | 8  |     | Poly-tunnel (59)                                    |     | - 4 |
|------------------------------------|-------------|------------|------------------------------------|----|-----|-----------------------------------------------------|-----|-----|
| BIRDWORLD                          | 200710-0015 | 21000000   | Bird Shelter (39a)                 | 34 |     | Outback Landing (60a)                               | 54  |     |
| Animal Shelter (16)                |             | 27         | Bird Aviary (39b)                  | 54 |     | Outback Landing Aviaries (60b)                      | 62  |     |
| Animal Shelter (17)                |             | 26         | Penguin Island Pump House (40)     | 31 |     | Bird Aviaries (61a)                                 | 354 |     |
| Stables (18)                       |             | 66         | Brick Building Rest Hut (41)       | 75 |     | Bird Shelter (61b)                                  | 35  |     |
| Stables (19)                       |             | 109        | Bird Aviaries (42a)                | 84 |     | Food Klosk (62)                                     | 46  |     |
| Black Barn (20)                    |             | 125        | Bird Aviaries (42b)                |    | 234 | Bird Aviaries (63)                                  | 84  |     |
| Discovery Theatre (21)             |             | 106        | Timber Building Keepers Yard (43)  |    | 99  | Bird Aviaries (64)                                  | 118 |     |
| Kiosk (22)                         |             | 14         | Cabin Keepers Yard (44)            |    | 29  | Bird Aviaries (65)                                  | 194 |     |
| Toilet Block (23)                  |             | 28         | Cabin Keepers Yard (45a)           |    | 29  | Bird Aviaries (66)                                  | 224 |     |
| Animal Shelter (24)                |             | 15         | Cabin Keepers Yard (45b)           |    | 15  | Bird Aviaries (67)                                  |     | 11  |
| Timber Building (25)               |             | 24         | Timber Building Keepers Yard (12)  |    | 207 | Bird Aviaries (68)                                  |     | 98  |
| Bird Shelter (26)                  |             | 29         | Container Keepers Yard (46)        |    | 36  | Bird Aviaries (69)                                  |     | 16  |
| Timber Building (27)               |             | 37         | Timber Building Keepers Yard (47)  |    | 94  | Birdworld Building & Adjoining Temperate House (70) | 961 |     |
| Bird Shelter (28a)                 |             | 34         | Shed (48)                          |    | 15  | Underworld (71)                                     | 410 |     |
| Bird Aviary (28b)                  |             | 28         | Office Brick Building (49)         |    | 163 | Shed (72)                                           | 15  |     |
| Timber Building (29)               | 24          |            | Shed (50)                          |    | 22  | Container (73)                                      | 29  |     |
| Bird Aviaries (30)                 |             | 23         | Container (51)                     |    | 18  | Toilet Block (74)                                   | 54  |     |
| Timber Building (31)               |             | 24         | Shed (52)                          |    | 8   | Bird Aviary (75)                                    | 39  |     |
| Bird Aviaries (32)                 |             | 57         | Klosk (53)                         |    | 10  | Shed (76a)                                          | 3   |     |
| Shed (33)                          |             | 12         | Timber Building (54)               |    | 32  | Bird Aviary (76b)                                   | 3.3 |     |
| Shed (34)                          |             | 6          | Toilet Block (55)                  | 74 |     | Bird Aviaries Owl Parliament (77a)                  | 496 |     |
| Timber Building (35)               | 24          |            | Bird Aviaries (56)                 |    | 52  | Bird Aviaries Owl Parliament (77b)                  |     | 10  |
| Penguin Beach Timber Building (36) | 42          |            | Workshop (57)                      |    | 20  | Bird Enclosure Building (78a)                       | 65  |     |
| Penguin Beach Timber Building (37) | 7           |            | Bird Aviaries (58)                 |    | 30  | Bird Enclosure (78b)                                | 291 |     |

| Bird Avisiries (81) Store (83) Store Building (84) |     |
|----------------------------------------------------|-----|
| Store Building (84)                                |     |
|                                                    |     |
| CARDEN CENTRE                                      |     |
| GARDEN CENTRE                                      |     |
| Main Garden Centre Building (1)                    |     |
| Covered Plant Sales (2)                            |     |
| Storage/Water Tanks (7)                            |     |
| 119 Storage Building (8)                           |     |
| 98 Brick Building (9)                              |     |
| 167 Container (10)                                 |     |
| Container, Cabin, Shed (14)                        |     |
| GARDEN STYLE                                       |     |
| Office and Staff Facilities (4)                    |     |
| Retail Sales Information Chalet (6)                |     |
| Tractor/Fork Lift Shed & Storage (15               | e e |
| Polytunnel Structure (5)                           | 5   |
| Confidence (Structure (S)                          |     |
| 100                                                |     |
| ×7777.                                             |     |
|                                                    |     |
|                                                    |     |
| V V                                                |     |
| 0                                                  | Ę   |