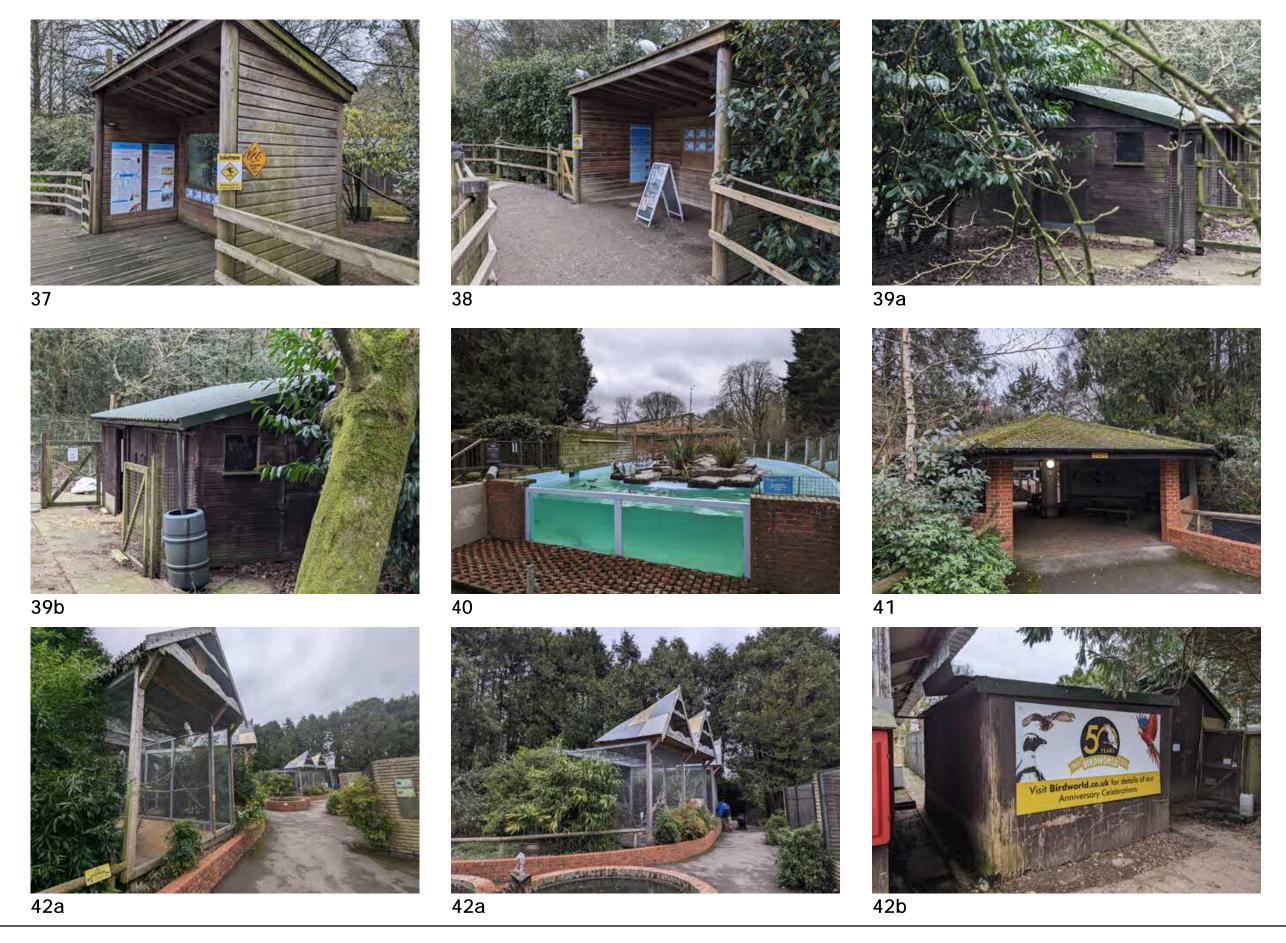

## 1.1 Purpose

The following document provides an existing photographic record of the Birdworld & Haskins site.

Each existing photograph has been referenced to the proposed demolition plan (overleaf) to provide an indication of where these buildings are on site and their state of repair.

This is a full record of all existing buildings currently on site. Please refer to the demolition plan and that on the next page for all buildings to be removed as part of the proposed works.

All drawings in this report are for illustrative purposes only. The drawings which constitute the application have been submitted separately and should be referred to in all matters of record.

## BUILDING DEMOLITION SCHEDULE FOR PROPOSED SCHEME:

|                                    | Retained    | Demolition | Penguin Beach Timber Building (38) | 8  |     | Poly-tunnel (59)                                    |     | - 4 |
|------------------------------------|-------------|------------|------------------------------------|----|-----|-----------------------------------------------------|-----|-----|
| BIRDWORLD                          | 200710-0015 | 21000000   | Bird Shelter (39a)                 | 34 |     | Outback Landing (60a)                               | 54  |     |
| Animal Shelter (16)                |             | 27         | Bird Aviary (39b)                  | 54 |     | Outback Landing Aviaries (60b)                      | 62  |     |
| Animal Shelter (17)                |             | 26         | Penguin Island Pump House (40)     | 31 |     | Bird Aviaries (61a)                                 | 354 |     |
| Stables (18)                       |             | 66         | Brick Building Rest Hut (41)       | 75 |     | Bird Shelter (61b)                                  | 35  |     |
| Stables (19)                       |             | 109        | Bird Aviaries (42a)                | 84 |     | Food Klosk (62)                                     | 46  |     |
| Black Barn (20)                    |             | 125        | Bird Aviaries (42b)                |    | 234 | Bird Aviaries (63)                                  | 84  |     |
| Discovery Theatre (21)             |             | 106        | Timber Building Keepers Yard (43)  |    | 99  | Bird Aviaries (64)                                  | 118 |     |
| Kiosk (22)                         |             | 14         | Cabin Keepers Yard (44)            |    | 29  | Bird Aviaries (65)                                  | 194 |     |
| Toilet Block (23)                  |             | 28         | Cabin Keepers Yard (45a)           |    | 29  | Bird Aviaries (66)                                  | 224 |     |
| Animal Shelter (24)                |             | 15         | Cabin Keepers Yard (45b)           |    | 15  | Bird Aviaries (67)                                  |     | 11  |
| Timber Building (25)               |             | 24         | Timber Building Keepers Yard (12)  |    | 207 | Bird Aviaries (68)                                  |     | 98  |
| Bird Shelter (26)                  |             | 29         | Container Keepers Yard (46)        |    | 36  | Bird Aviaries (69)                                  |     | 16  |
| Timber Building (27)               |             | 37         | Timber Building Keepers Yard (47)  |    | 94  | Birdworld Building & Adjoining Temperate House (70) | 961 |     |
| Bird Shelter (28a)                 |             | 34         | Shed (48)                          |    | 15  | Underworld (71)                                     | 410 |     |
| Bird Aviary (28b)                  |             | 28         | Office Brick Building (49)         |    | 163 | Shed (72)                                           | 15  |     |
| Timber Building (29)               | 24          |            | Shed (50)                          |    | 22  | Container (73)                                      | 29  |     |
| Bird Aviaries (30)                 |             | 23         | Container (51)                     |    | 18  | Toilet Block (74)                                   | 54  |     |
| Timber Building (31)               |             | 24         | Shed (52)                          |    | 8   | Bird Aviary (75)                                    | 39  |     |
| Bird Aviaries (32)                 |             | 57         | Klosk (53)                         |    | 10  | Shed (76a)                                          | 3   |     |
| Shed (33)                          |             | 12         | Timber Building (54)               |    | 32  | Bird Aviary (76b)                                   | 3.3 |     |
| Shed (34)                          |             | 6          | Toilet Block (55)                  | 74 |     | Bird Aviaries Owl Parliament (77a)                  | 496 |     |
| Timber Building (35)               | 24          |            | Bird Aviaries (56)                 |    | 52  | Bird Aviaries Owl Parliament (77b)                  |     | 10  |
| Penguin Beach Timber Building (36) | 42          |            | Workshop (57)                      |    | 20  | Bird Enclosure Building (78a)                       | 65  |     |
| Penguin Beach Timber Building (37) | 7           |            | Bird Aviaries (58)                 |    | 30  | Bird Enclosure (78b)                                | 291 |     |