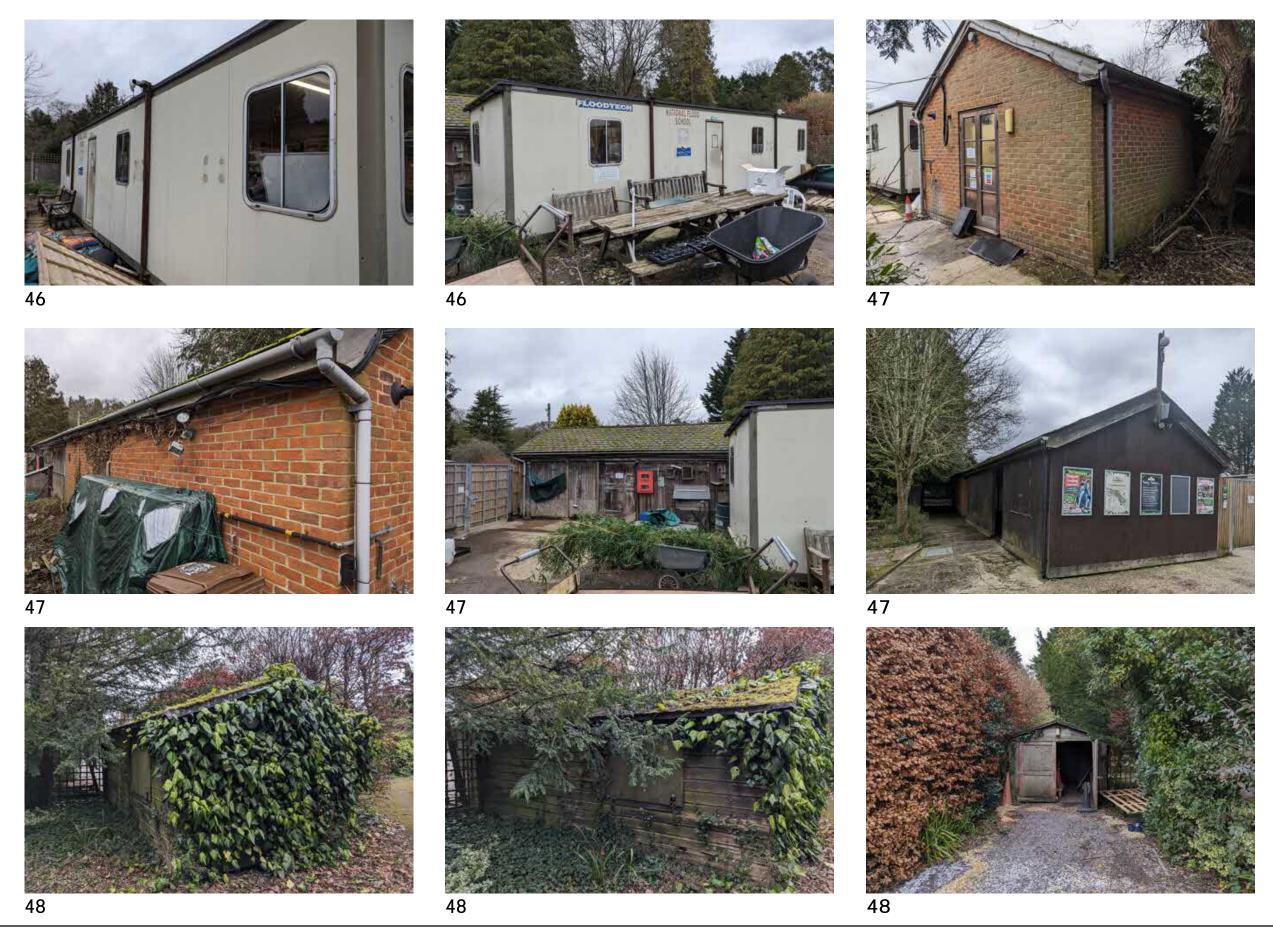

## 1.1 Purpose

The following document provides an existing photographic record of the Birdworld & Haskins site.

Each existing photograph has been referenced to the proposed demolition plan (overleaf) to provide an indication of where these buildings are on site and their state of repair.

This is a full record of all existing buildings currently on site. Please refer to the demolition plan and that on the next page for all buildings to be removed as part of the proposed works.

All drawings in this report are for illustrative purposes only. The drawings which constitute the application have been submitted separately and should be referred to in all matters of record.

## BUILDING DEMOLITION SCHEDULE FOR PROPOSED SCHEME:

|                                    | Retained    | Demolition | Penguin Beach Timber Building (38) | 8  |     | Poly-tunnel (59)                                    |     | - 4 |
|------------------------------------|-------------|------------|------------------------------------|----|-----|-----------------------------------------------------|-----|-----|
| BIRDWORLD                          | 200710-0015 | 21000000   | Bird Shelter (39a)                 | 34 |     | Outback Landing (60a)                               | 54  |     |
| Animal Shelter (16)                |             | 27         | Bird Aviary (39b)                  | 54 |     | Outback Landing Aviaries (60b)                      | 62  |     |
| Animal Shelter (17)                |             | 26         | Penguin Island Pump House (40)     | 31 |     | Bird Aviaries (61a)                                 | 354 |     |
| Stables (18)                       |             | 66         | Brick Building Rest Hut (41)       | 75 |     | Bird Shelter (61b)                                  | 35  |     |
| Stables (19)                       |             | 109        | Bird Aviaries (42a)                | 84 |     | Food Klosk (62)                                     | 46  |     |
| Black Barn (20)                    |             | 125        | Bird Aviaries (42b)                |    | 234 | Bird Aviaries (63)                                  | 84  |     |
| Discovery Theatre (21)             |             | 106        | Timber Building Keepers Yard (43)  |    | 99  | Bird Aviaries (64)                                  | 118 |     |
| Kiosk (22)                         |             | 14         | Cabin Keepers Yard (44)            |    | 29  | Bird Aviaries (65)                                  | 194 |     |
| Toilet Block (23)                  |             | 28         | Cabin Keepers Yard (45a)           |    | 29  | Bird Aviaries (66)                                  | 224 |     |
| Animal Shelter (24)                |             | 15         | Cabin Keepers Yard (45b)           |    | 15  | Bird Aviaries (67)                                  |     | 11  |
| Timber Building (25)               |             | 24         | Timber Building Keepers Yard (12)  |    | 207 | Bird Aviaries (68)                                  |     | 98  |
| Bird Shelter (26)                  |             | 29         | Container Keepers Yard (46)        |    | 36  | Bird Aviaries (69)                                  |     | 16  |
| Timber Building (27)               |             | 37         | Timber Building Keepers Yard (47)  |    | 94  | Birdworld Building & Adjoining Temperate House (70) | 961 |     |
| Bird Shelter (28a)                 |             | 34         | Shed (48)                          |    | 15  | Underworld (71)                                     | 410 |     |
| Bird Aviary (28b)                  |             | 28         | Office Brick Building (49)         |    | 163 | Shed (72)                                           | 15  |     |
| Timber Building (29)               | 24          |            | Shed (50)                          |    | 22  | Container (73)                                      | 29  |     |
| Bird Aviaries (30)                 |             | 23         | Container (51)                     |    | 18  | Toilet Block (74)                                   | 54  |     |
| Timber Building (31)               |             | 24         | Shed (52)                          |    | 8   | Bird Aviary (75)                                    | 39  |     |
| Bird Aviaries (32)                 |             | 57         | Klosk (53)                         |    | 10  | Shed (76a)                                          | 3   |     |
| Shed (33)                          |             | 12         | Timber Building (54)               |    | 32  | Bird Aviary (76b)                                   | 3.3 |     |
| Shed (34)                          |             | 6          | Toilet Block (55)                  | 74 |     | Bird Aviaries Owl Parliament (77a)                  | 496 |     |
| Timber Building (35)               | 24          |            | Bird Aviaries (56)                 |    | 52  | Bird Aviaries Owl Parliament (77b)                  |     | 10  |
| Penguin Beach Timber Building (36) | 42          |            | Workshop (57)                      |    | 20  | Bird Enclosure Building (78a)                       | 65  |     |
| Penguin Beach Timber Building (37) | 7           |            | Bird Aviaries (58)                 |    | 30  | Bird Enclosure (78b)                                | 291 |     |