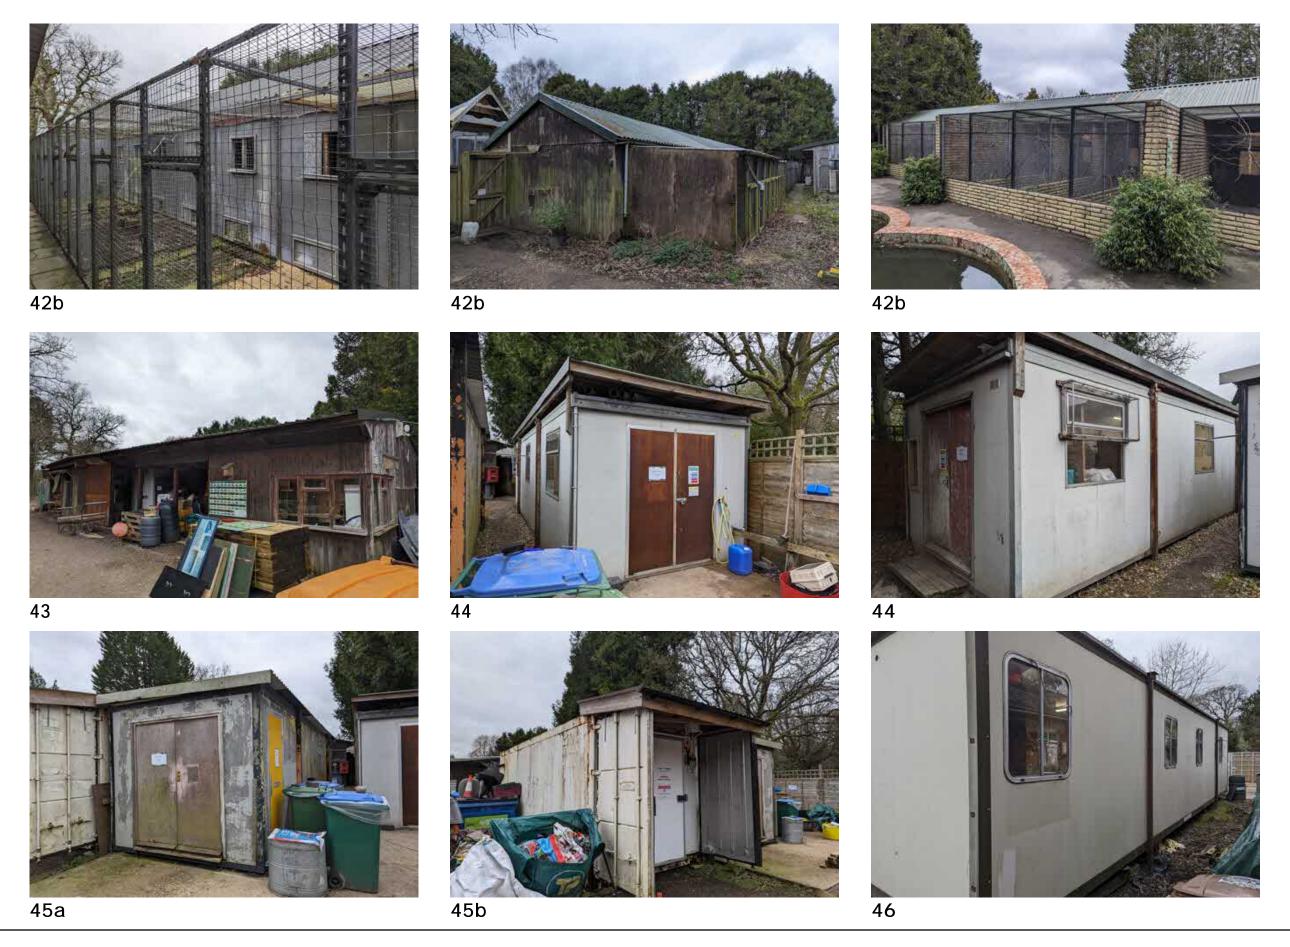

## 1.1 Purpose

The following document provides an existing photographic record of the Birdworld & Haskins site.

Each existing photograph has been referenced to the proposed demolition plan (overleaf) to provide an indication of where these buildings are on site and their state of repair.

This is a full record of all existing buildings currently on site. Please refer to the demolition plan and that on the next page for all buildings to be removed as part of the proposed works.

All drawings in this report are for illustrative purposes only. The drawings which constitute the application have been submitted separately and should be referred to in all matters of record.

## BUILDING DEMOLITION SCHEDULE FOR PROPOSED SCHEME:

|                                    | Retained    | Demolition | Penguin Beach Timber Building (38) | 8  |     | Poly-tunnel (59)                                    |     | - 4 |
|------------------------------------|-------------|------------|------------------------------------|----|-----|-----------------------------------------------------|-----|-----|
| BIRDWORLD                          | 200710-0015 | 21000000   | Bird Shelter (39a)                 | 34 |     | Outback Landing (60a)                               | 54  |     |
| Animal Shelter (16)                |             | 27         | Bird Aviary (39b)                  | 54 |     | Outback Landing Aviaries (60b)                      | 62  |     |
| Animal Shelter (17)                |             | 26         | Penguin Island Pump House (40)     | 31 |     | Bird Aviaries (61a)                                 | 354 |     |
| Stables (18)                       |             | 66         | Brick Building Rest Hut (41)       | 75 |     | Bird Shelter (61b)                                  | 35  |     |
| Stables (19)                       |             | 109        | Bird Aviaries (42a)                | 84 |     | Food Klosk (62)                                     | 46  |     |
| Black Barn (20)                    |             | 125        | Bird Aviaries (42b)                |    | 234 | Bird Aviaries (63)                                  | 84  |     |
| Discovery Theatre (21)             |             | 106        | Timber Building Keepers Yard (43)  |    | 99  | Bird Aviaries (64)                                  | 118 |     |
| Kiosk (22)                         |             | 14         | Cabin Keepers Yard (44)            |    | 29  | Bird Aviaries (65)                                  | 194 |     |
| Toilet Block (23)                  |             | 28         | Cabin Keepers Yard (45a)           |    | 29  | Bird Aviaries (66)                                  | 224 |     |
| Animal Shelter (24)                |             | 15         | Cabin Keepers Yard (45b)           |    | 15  | Bird Aviaries (67)                                  |     | 11  |
| Timber Building (25)               |             | 24         | Timber Building Keepers Yard (12)  |    | 207 | Bird Aviaries (68)                                  |     | 98  |
| Bird Shelter (26)                  |             | 29         | Container Keepers Yard (46)        |    | 36  | Bird Aviaries (69)                                  |     | 16  |
| Timber Building (27)               |             | 37         | Timber Building Keepers Yard (47)  |    | 94  | Birdworld Building & Adjoining Temperate House (70) | 961 |     |
| Bird Shelter (28a)                 |             | 34         | Shed (48)                          |    | 15  | Underworld (71)                                     | 410 |     |
| Bird Aviary (28b)                  |             | 28         | Office Brick Building (49)         |    | 163 | Shed (72)                                           | 15  |     |
| Timber Building (29)               | 24          |            | Shed (50)                          |    | 22  | Container (73)                                      | 29  |     |
| Bird Aviaries (30)                 |             | 23         | Container (51)                     |    | 18  | Toilet Block (74)                                   | 54  |     |
| Timber Building (31)               |             | 24         | Shed (52)                          |    | 8   | Bird Aviary (75)                                    | 39  |     |
| Bird Aviaries (32)                 |             | 57         | Klosk (53)                         |    | 10  | Shed (76a)                                          | 3   |     |
| Shed (33)                          |             | 12         | Timber Building (54)               |    | 32  | Bird Aviary (76b)                                   | 3.3 |     |
| Shed (34)                          |             | 6          | Toilet Block (55)                  | 74 |     | Bird Aviaries Owl Parliament (77a)                  | 496 |     |
| Timber Building (35)               | 24          |            | Bird Aviaries (56)                 |    | 52  | Bird Aviaries Owl Parliament (77b)                  |     | 10  |
| Penguin Beach Timber Building (36) | 42          |            | Workshop (57)                      |    | 20  | Bird Enclosure Building (78a)                       | 65  |     |
| Penguin Beach Timber Building (37) | 7           |            | Bird Aviaries (58)                 |    | 30  | Bird Enclosure (78b)                                | 291 |     |