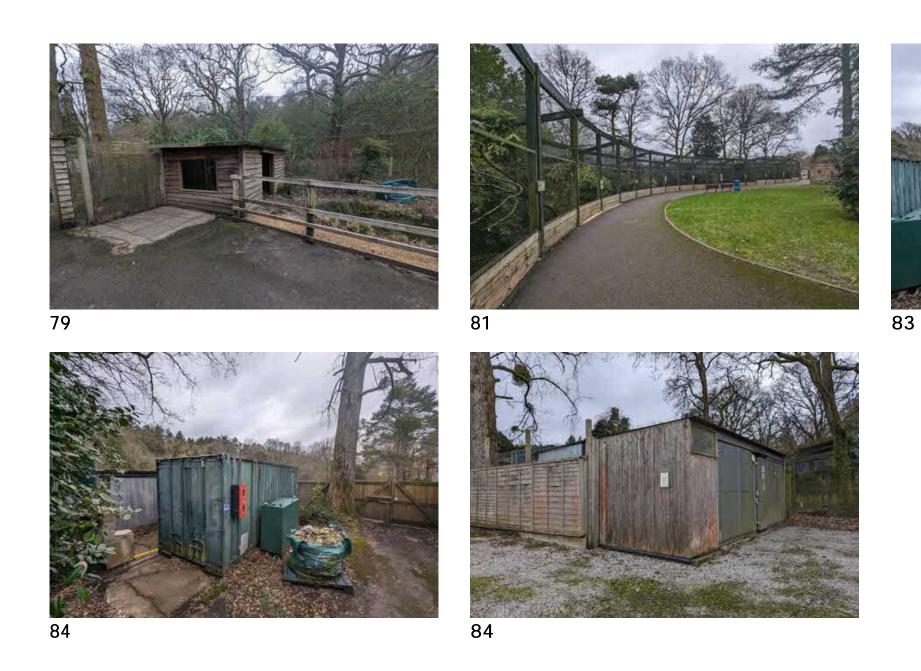

## BUILDING DEMOLITION SCHEDULE FOR PROPOSED SCHEME:

|                                    | Retained    | Demolition | Penguin Beach Timber Building (38) | 8  |     | Poly-tunnel (59)                                    |     | - 4 |
|------------------------------------|-------------|------------|------------------------------------|----|-----|-----------------------------------------------------|-----|-----|
| BIRDWORLD                          | 200710-0015 | 21000000   | Bird Shelter (39a)                 | 34 |     | Outback Landing (60a)                               | 54  |     |
| Animal Shelter (16)                |             | 27         | Bird Aviary (39b)                  | 54 |     | Outback Landing Aviaries (60b)                      | 62  |     |
| Animal Shelter (17)                |             | 26         | Penguin Island Pump House (40)     | 31 |     | Bird Aviaries (61a)                                 | 354 |     |
| Stables (18)                       |             | 66         | Brick Building Rest Hut (41)       | 75 |     | Bird Shelter (61b)                                  | 35  |     |
| Stables (19)                       |             | 109        | Bird Aviaries (42a)                | 84 |     | Food Klosk (62)                                     | 46  |     |
| Black Barn (20)                    |             | 125        | Bird Aviaries (42b)                |    | 234 | Bird Aviaries (63)                                  | 84  |     |
| Discovery Theatre (21)             |             | 106        | Timber Building Keepers Yard (43)  |    | 99  | Bird Aviaries (64)                                  | 118 |     |
| Kiosk (22)                         |             | 14         | Cabin Keepers Yard (44)            |    | 29  | Bird Aviaries (65)                                  | 194 |     |
| Toilet Block (23)                  |             | 28         | Cabin Keepers Yard (45a)           |    | 29  | Bird Aviaries (66)                                  | 224 |     |
| Animal Shelter (24)                |             | 15         | Cabin Keepers Yard (45b)           |    | 15  | Bird Aviaries (67)                                  |     | 11  |
| Timber Building (25)               |             | 24         | Timber Building Keepers Yard (12)  |    | 207 | Bird Aviaries (68)                                  |     | 98  |
| Bird Shelter (26)                  |             | 29         | Container Keepers Yard (46)        |    | 36  | Bird Aviaries (69)                                  |     | 16  |
| Timber Building (27)               |             | 37         | Timber Building Keepers Yard (47)  |    | 94  | Birdworld Building & Adjoining Temperate House (70) | 961 |     |
| Bird Shelter (28a)                 |             | 34         | Shed (48)                          |    | 15  | Underworld (71)                                     | 410 |     |
| Bird Aviary (28b)                  |             | 28         | Office Brick Building (49)         |    | 163 | Shed (72)                                           | 15  |     |
| Timber Building (29)               | 24          |            | Shed (50)                          |    | 22  | Container (73)                                      | 29  |     |
| Bird Aviaries (30)                 |             | 23         | Container (51)                     |    | 18  | Toilet Block (74)                                   | 54  |     |
| Timber Building (31)               |             | 24         | Shed (52)                          |    | 8   | Bird Aviary (75)                                    | 39  |     |
| Bird Aviaries (32)                 |             | 57         | Klosk (53)                         |    | 10  | Shed (76a)                                          | 3   |     |
| Shed (33)                          |             | 12         | Timber Building (54)               |    | 32  | Bird Aviary (76b)                                   | 3.3 |     |
| Shed (34)                          |             | 6          | Toilet Block (55)                  | 74 |     | Bird Aviaries Owl Parliament (77a)                  | 496 |     |
| Timber Building (35)               | 24          |            | Bird Aviaries (56)                 |    | 52  | Bird Aviaries Owl Parliament (77b)                  |     | 10  |
| Penguin Beach Timber Building (36) | 42          |            | Workshop (57)                      |    | 20  | Bird Enclosure Building (78a)                       | 65  |     |
| Penguin Beach Timber Building (37) | 7           |            | Bird Aviaries (58)                 |    | 30  | Bird Enclosure (78b)                                | 291 |     |

| Bird Avisiries (81) Store (83) Store Building (84) |     |
|----------------------------------------------------|-----|
| Store Building (84)                                |     |
|                                                    |     |
| CARDEN CENTRE                                      |     |
| GARDEN CENTRE                                      |     |
| Main Garden Centre Building (1)                    |     |
| Covered Plant Sales (2)                            |     |
| Storage/Water Tanks (7)                            |     |
| 119 Storage Building (8)                           |     |
| 98 Brick Building (9)                              |     |
| 167 Container (10)                                 |     |
| Container, Cabin, Shed (14)                        |     |
| GARDEN STYLE                                       |     |
| Office and Staff Facilities (4)                    |     |
| Retail Sales Information Chalet (6)                |     |
| Tractor/Fork Lift Shed & Storage (15               | e e |
| Polytunnel Structure (5)                           | 5   |
| Confidence (Structure (S)                          |     |
| 100                                                |     |
| ×7777.                                             |     |
|                                                    |     |
|                                                    |     |
| V V                                                |     |
| 0                                                  | Ę   |