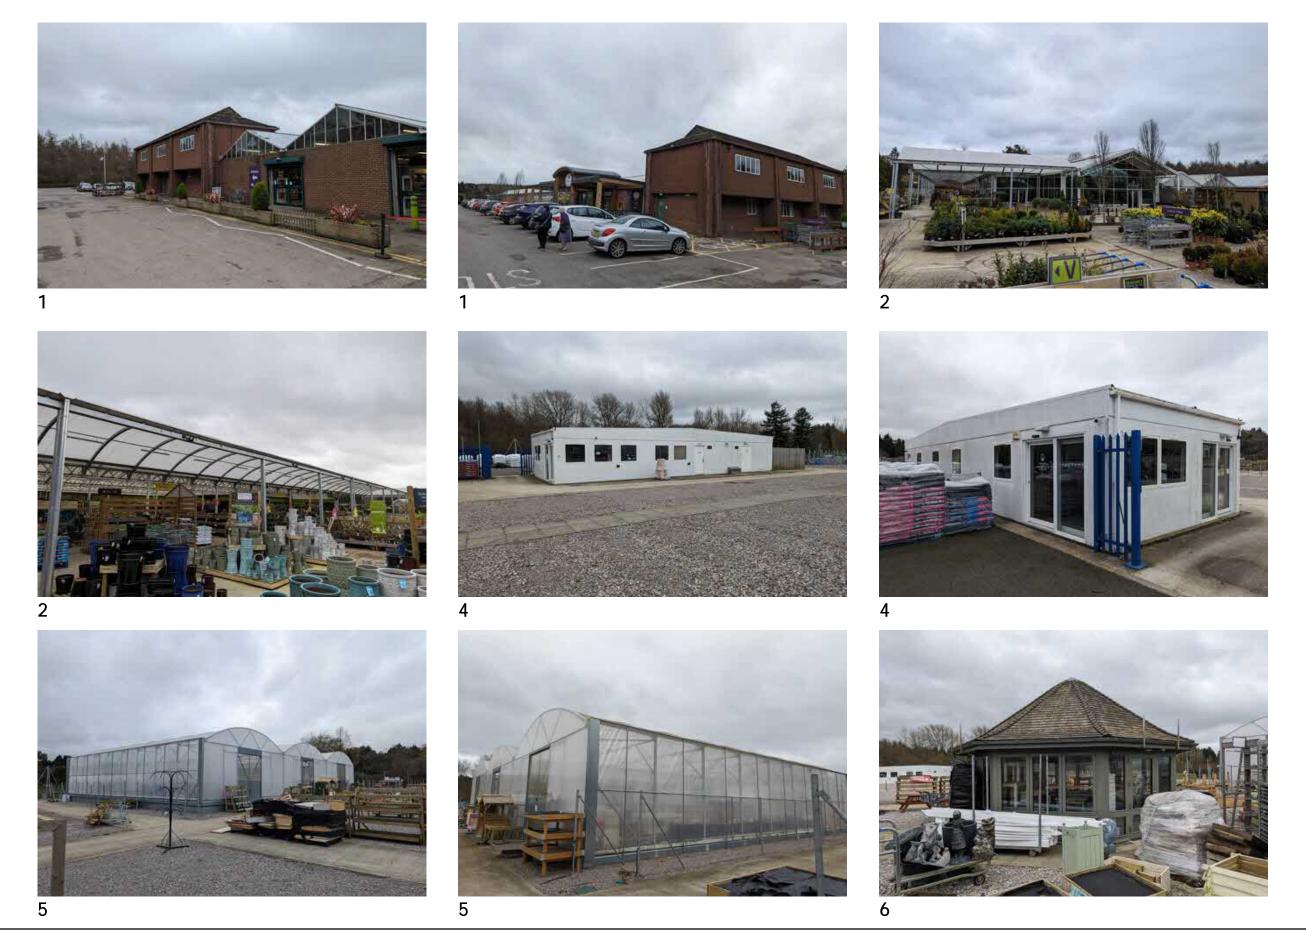

## 1.1 Purpose

The following document provides an existing photographic record of the Birdworld & Haskins site.

Each existing photograph has been referenced to the proposed demolition plan (overleaf) to provide an indication of where these buildings are on site and their state of repair.

This is a full record of all existing buildings currently on site. Please refer to the demolition plan and that on the next page for all buildings to be removed as part of the proposed works.

All drawings in this report are for illustrative purposes only. The drawings which constitute the application have been submitted separately and should be referred to in all matters of record.

## BUILDING DEMOLITION SCHEDULE FOR PROPOSED SCHEME:

|                                    | Retained    | Demolition | Penguin Beach Timber Building (38) | 8  |     | Poly-tunnel (59)                                    |     | - 4 |
|------------------------------------|-------------|------------|------------------------------------|----|-----|-----------------------------------------------------|-----|-----|
| BIRDWORLD                          | 200710-0015 | 21000000   | Bird Shelter (39a)                 | 34 |     | Outback Landing (60a)                               | 54  |     |
| Animal Shelter (16)                |             | 27         | Bird Aviary (39b)                  | 54 |     | Outback Landing Aviaries (60b)                      | 62  |     |
| Animal Shelter (17)                |             | 26         | Penguin Island Pump House (40)     | 31 |     | Bird Aviaries (61a)                                 | 354 |     |
| Stables (18)                       |             | 66         | Brick Building Rest Hut (41)       | 75 |     | Bird Shelter (61b)                                  | 35  |     |
| Stables (19)                       |             | 109        | Bird Aviaries (42a)                | 84 |     | Food Klosk (62)                                     | 46  |     |
| Black Barn (20)                    |             | 125        | Bird Aviaries (42b)                |    | 234 | Bird Aviaries (63)                                  | 84  |     |
| Discovery Theatre (21)             |             | 106        | Timber Building Keepers Yard (43)  |    | 99  | Bird Aviaries (64)                                  | 118 |     |
| Kiosk (22)                         |             | 14         | Cabin Keepers Yard (44)            |    | 29  | Bird Aviaries (65)                                  | 194 |     |
| Toilet Block (23)                  |             | 28         | Cabin Keepers Yard (45a)           |    | 29  | Bird Aviaries (66)                                  | 224 |     |
| Animal Shelter (24)                |             | 15         | Cabin Keepers Yard (45b)           |    | 15  | Bird Aviaries (67)                                  |     | 11  |
| Timber Building (25)               |             | 24         | Timber Building Keepers Yard (12)  |    | 207 | Bird Aviaries (68)                                  |     | 98  |
| Bird Shelter (26)                  |             | 29         | Container Keepers Yard (46)        |    | 36  | Bird Aviaries (69)                                  |     | 16  |
| Timber Building (27)               |             | 37         | Timber Building Keepers Yard (47)  |    | 94  | Birdworld Building & Adjoining Temperate House (70) | 961 |     |
| Bird Shelter (28a)                 |             | 34         | Shed (48)                          |    | 15  | Underworld (71)                                     | 410 |     |
| Bird Aviary (28b)                  |             | 28         | Office Brick Building (49)         |    | 163 | Shed (72)                                           | 15  |     |
| Timber Building (29)               | 24          |            | Shed (50)                          |    | 22  | Container (73)                                      | 29  |     |
| Bird Aviaries (30)                 |             | 23         | Container (51)                     |    | 18  | Toilet Block (74)                                   | 54  |     |
| Timber Building (31)               |             | 24         | Shed (52)                          |    | 8   | Bird Aviary (75)                                    | 39  |     |
| Bird Aviaries (32)                 |             | 57         | Klosk (53)                         |    | 10  | Shed (76a)                                          | 3   |     |
| Shed (33)                          |             | 12         | Timber Building (54)               |    | 32  | Bird Aviary (76b)                                   | 3.3 |     |
| Shed (34)                          |             | 6          | Toilet Block (55)                  | 74 |     | Bird Aviaries Owl Parliament (77a)                  | 496 |     |
| Timber Building (35)               | 24          |            | Bird Aviaries (56)                 |    | 52  | Bird Aviaries Owl Parliament (77b)                  |     | 10  |
| Penguin Beach Timber Building (36) | 42          |            | Workshop (57)                      |    | 20  | Bird Enclosure Building (78a)                       | 65  |     |
| Penguin Beach Timber Building (37) | 7           |            | Bird Aviaries (58)                 |    | 30  | Bird Enclosure (78b)                                | 291 |     |

| Bird Avisiries (81) Store (83) Store Building (84) |     |
|----------------------------------------------------|-----|
| Store Building (84)                                |     |
|                                                    |     |
| CARDEN CENTRE                                      |     |
| GARDEN CENTRE                                      |     |
| Main Garden Centre Building (1)                    |     |
| Covered Plant Sales (2)                            |     |
| Storage/Water Tanks (7)                            |     |
| 119 Storage Building (8)                           |     |
| 98 Brick Building (9)                              |     |
| 167 Container (10)                                 |     |
| Container, Cabin, Shed (14)                        |     |
| GARDEN STYLE                                       |     |
| Office and Staff Facilities (4)                    |     |
| Retail Sales Information Chalet (6)                |     |
| Tractor/Fork Lift Shed & Storage (15               | e e |
| Polytunnel Structure (5)                           | 5   |
| Confidence (Structure (S)                          |     |
| 100                                                |     |
| ×7777.                                             |     |
|                                                    |     |
|                                                    |     |
| V V                                                |     |
| 0                                                  | Ę   |