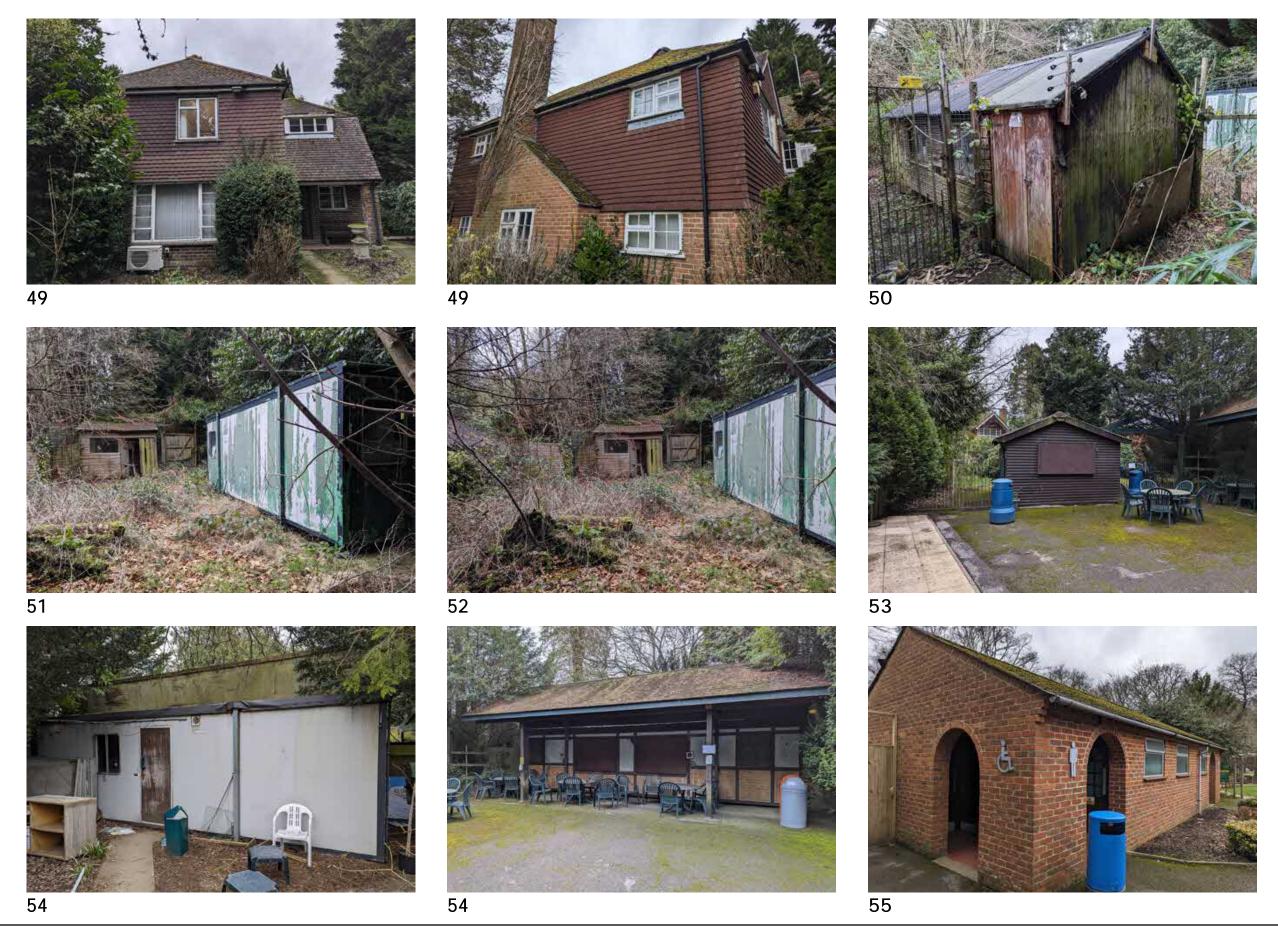

## 1.1 Purpose

The following document provides an existing photographic record of the Birdworld & Haskins site.

Each existing photograph has been referenced to the proposed demolition plan (overleaf) to provide an indication of where these buildings are on site and their state of repair.

This is a full record of all existing buildings currently on site. Please refer to the demolition plan and that on the next page for all buildings to be removed as part of the proposed works.

All drawings in this report are for illustrative purposes only. The drawings which constitute the application have been submitted separately and should be referred to in all matters of record.

## BUILDING DEMOLITION SCHEDULE FOR PROPOSED SCHEME:

|                                    | Retained    | Demolition | Penguin Beach Timber Building (38) | 8  |     | Poly-tunnel (59)                                    |     | - 4 |
|------------------------------------|-------------|------------|------------------------------------|----|-----|-----------------------------------------------------|-----|-----|
| BIRDWORLD                          | 200710-0015 | 21000000   | Bird Shelter (39a)                 | 34 |     | Outback Landing (60a)                               | 54  |     |
| Animal Shelter (16)                |             | 27         | Bird Aviary (39b)                  | 54 |     | Outback Landing Aviaries (60b)                      | 62  |     |
| Animal Shelter (17)                |             | 26         | Penguin Island Pump House (40)     | 31 |     | Bird Aviaries (61a)                                 | 354 |     |
| Stables (18)                       |             | 66         | Brick Building Rest Hut (41)       | 75 |     | Bird Shelter (61b)                                  | 35  |     |
| Stables (19)                       |             | 109        | Bird Aviaries (42a)                | 84 |     | Food Klosk (62)                                     | 46  |     |
| Black Barn (20)                    |             | 125        | Bird Aviaries (42b)                |    | 234 | Bird Aviaries (63)                                  | 84  |     |
| Discovery Theatre (21)             |             | 106        | Timber Building Keepers Yard (43)  |    | 99  | Bird Aviaries (64)                                  | 118 |     |
| Kiosk (22)                         |             | 14         | Cabin Keepers Yard (44)            |    | 29  | Bird Aviaries (65)                                  | 194 |     |
| Toilet Block (23)                  |             | 28         | Cabin Keepers Yard (45a)           |    | 29  | Bird Aviaries (66)                                  | 224 |     |
| Animal Shelter (24)                |             | 15         | Cabin Keepers Yard (45b)           |    | 15  | Bird Aviaries (67)                                  |     | 11  |
| Timber Building (25)               |             | 24         | Timber Building Keepers Yard (12)  |    | 207 | Bird Aviaries (68)                                  |     | 98  |
| Bird Shelter (26)                  |             | 29         | Container Keepers Yard (46)        |    | 36  | Bird Aviaries (69)                                  |     | 16  |
| Timber Building (27)               |             | 37         | Timber Building Keepers Yard (47)  |    | 94  | Birdworld Building & Adjoining Temperate House (70) | 961 |     |
| Bird Shelter (28a)                 |             | 34         | Shed (48)                          |    | 15  | Underworld (71)                                     | 410 |     |
| Bird Aviary (28b)                  |             | 28         | Office Brick Building (49)         |    | 163 | Shed (72)                                           | 15  |     |
| Timber Building (29)               | 24          |            | Shed (50)                          |    | 22  | Container (73)                                      | 29  |     |
| Bird Aviaries (30)                 |             | 23         | Container (51)                     |    | 18  | Toilet Block (74)                                   | 54  |     |
| Timber Building (31)               |             | 24         | Shed (52)                          |    | 8   | Bird Aviary (75)                                    | 39  |     |
| Bird Aviaries (32)                 |             | 57         | Klosk (53)                         |    | 10  | Shed (76a)                                          | 3   |     |
| Shed (33)                          |             | 12         | Timber Building (54)               |    | 32  | Bird Aviary (76b)                                   | 3.3 |     |
| Shed (34)                          |             | 6          | Toilet Block (55)                  | 74 |     | Bird Aviaries Owl Parliament (77a)                  | 496 |     |
| Timber Building (35)               | 24          |            | Bird Aviaries (56)                 |    | 52  | Bird Aviaries Owl Parliament (77b)                  |     | 10  |
| Penguin Beach Timber Building (36) | 42          |            | Workshop (57)                      |    | 20  | Bird Enclosure Building (78a)                       | 65  |     |
| Penguin Beach Timber Building (37) | 7           |            | Bird Aviaries (58)                 |    | 30  | Bird Enclosure (78b)                                | 291 |     |