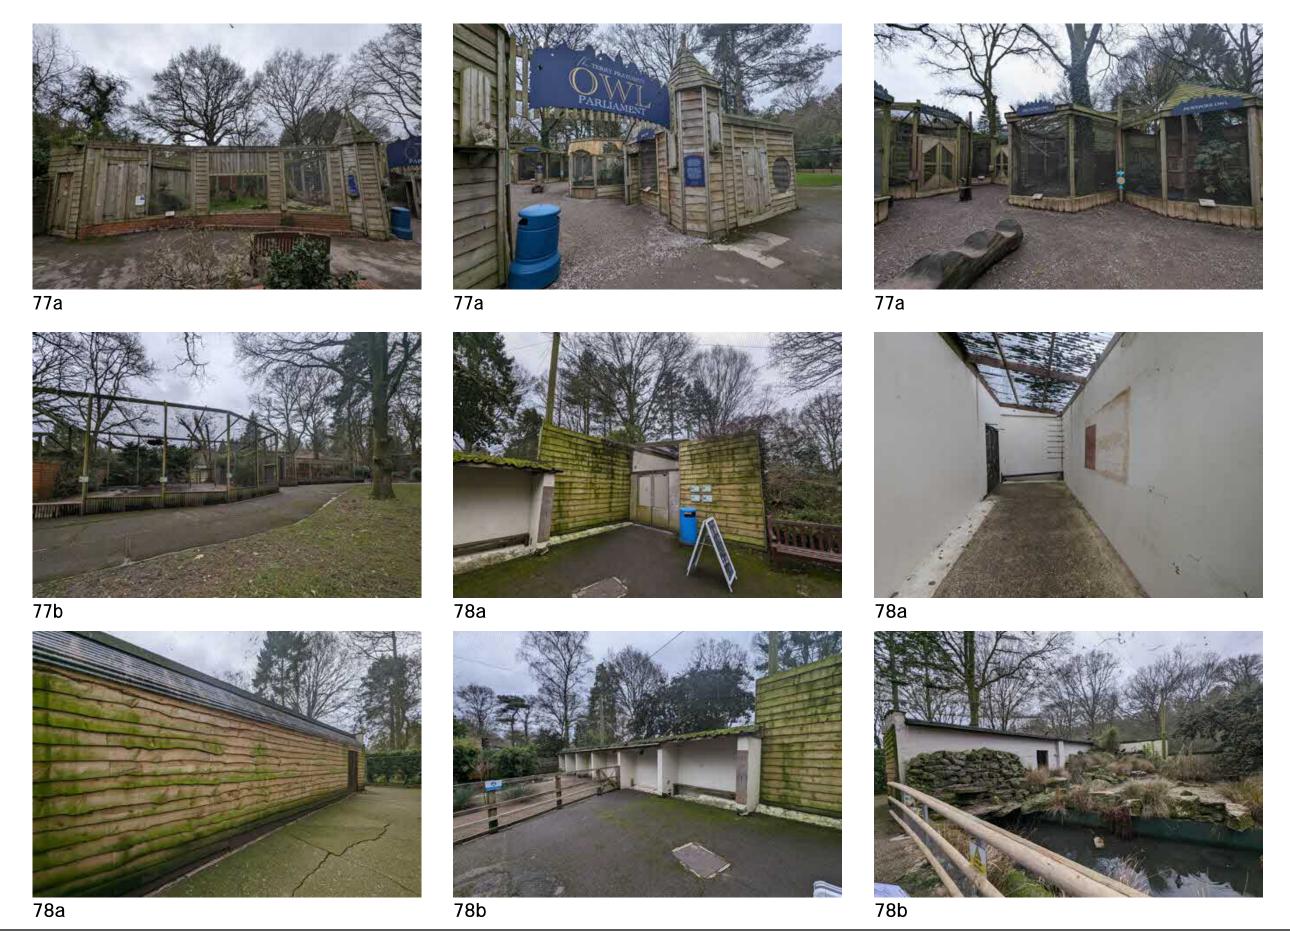

## BUILDING DEMOLITION SCHEDULE FOR PROPOSED SCHEME:

|                                    | Retained    | Demolition | Penguin Beach Timber Building (38) | 8  |     | Poly-tunnel (59)                                    |     | - 4 |
|------------------------------------|-------------|------------|------------------------------------|----|-----|-----------------------------------------------------|-----|-----|
| BIRDWORLD                          | 200710-0015 | 21000000   | Bird Shelter (39a)                 | 34 |     | Outback Landing (60a)                               | 54  |     |
| Animal Shelter (16)                |             | 27         | Bird Aviary (39b)                  | 54 |     | Outback Landing Aviaries (60b)                      | 62  |     |
| Animal Shelter (17)                |             | 26         | Penguin Island Pump House (40)     | 31 |     | Bird Aviaries (61a)                                 | 354 |     |
| Stables (18)                       |             | 66         | Brick Building Rest Hut (41)       | 75 |     | Bird Shelter (61b)                                  | 35  |     |
| Stables (19)                       |             | 109        | Bird Aviaries (42a)                | 84 |     | Food Klosk (62)                                     | 46  |     |
| Black Barn (20)                    |             | 125        | Bird Aviaries (42b)                |    | 234 | Bird Aviaries (63)                                  | 84  |     |
| Discovery Theatre (21)             |             | 106        | Timber Building Keepers Yard (43)  |    | 99  | Bird Aviaries (64)                                  | 118 |     |
| Kiosk (22)                         |             | 14         | Cabin Keepers Yard (44)            |    | 29  | Bird Aviaries (65)                                  | 194 |     |
| Toilet Block (23)                  |             | 28         | Cabin Keepers Yard (45a)           |    | 29  | Bird Aviaries (66)                                  | 224 |     |
| Animal Shelter (24)                |             | 15         | Cabin Keepers Yard (45b)           |    | 15  | Bird Aviaries (67)                                  |     | 11  |
| Timber Building (25)               |             | 24         | Timber Building Keepers Yard (12)  |    | 207 | Bird Aviaries (68)                                  |     | 98  |
| Bird Shelter (26)                  |             | 29         | Container Keepers Yard (46)        |    | 36  | Bird Aviaries (69)                                  |     | 16  |
| Timber Building (27)               |             | 37         | Timber Building Keepers Yard (47)  |    | 94  | Birdworld Building & Adjoining Temperate House (70) | 961 |     |
| Bird Shelter (28a)                 |             | 34         | Shed (48)                          |    | 15  | Underworld (71)                                     | 410 |     |
| Bird Aviary (28b)                  |             | 28         | Office Brick Building (49)         |    | 163 | Shed (72)                                           | 15  |     |
| Timber Building (29)               | 24          |            | Shed (50)                          |    | 22  | Container (73)                                      | 29  |     |
| Bird Aviaries (30)                 |             | 23         | Container (51)                     |    | 18  | Toilet Block (74)                                   | 54  |     |
| Timber Building (31)               |             | 24         | Shed (52)                          |    | 8   | Bird Aviary (75)                                    | 39  |     |
| Bird Aviaries (32)                 |             | 57         | Klosk (53)                         |    | 10  | Shed (76a)                                          | 3   |     |
| Shed (33)                          |             | 12         | Timber Building (54)               |    | 32  | Bird Aviary (76b)                                   | 3.3 |     |
| Shed (34)                          |             | 6          | Toilet Block (55)                  | 74 |     | Bird Aviaries Owl Parliament (77a)                  | 496 |     |
| Timber Building (35)               | 24          |            | Bird Aviaries (56)                 |    | 52  | Bird Aviaries Owl Parliament (77b)                  |     | 10  |
| Penguin Beach Timber Building (36) | 42          |            | Workshop (57)                      |    | 20  | Bird Enclosure Building (78a)                       | 65  |     |
| Penguin Beach Timber Building (37) | 7           |            | Bird Aviaries (58)                 |    | 30  | Bird Enclosure (78b)                                | 291 |     |