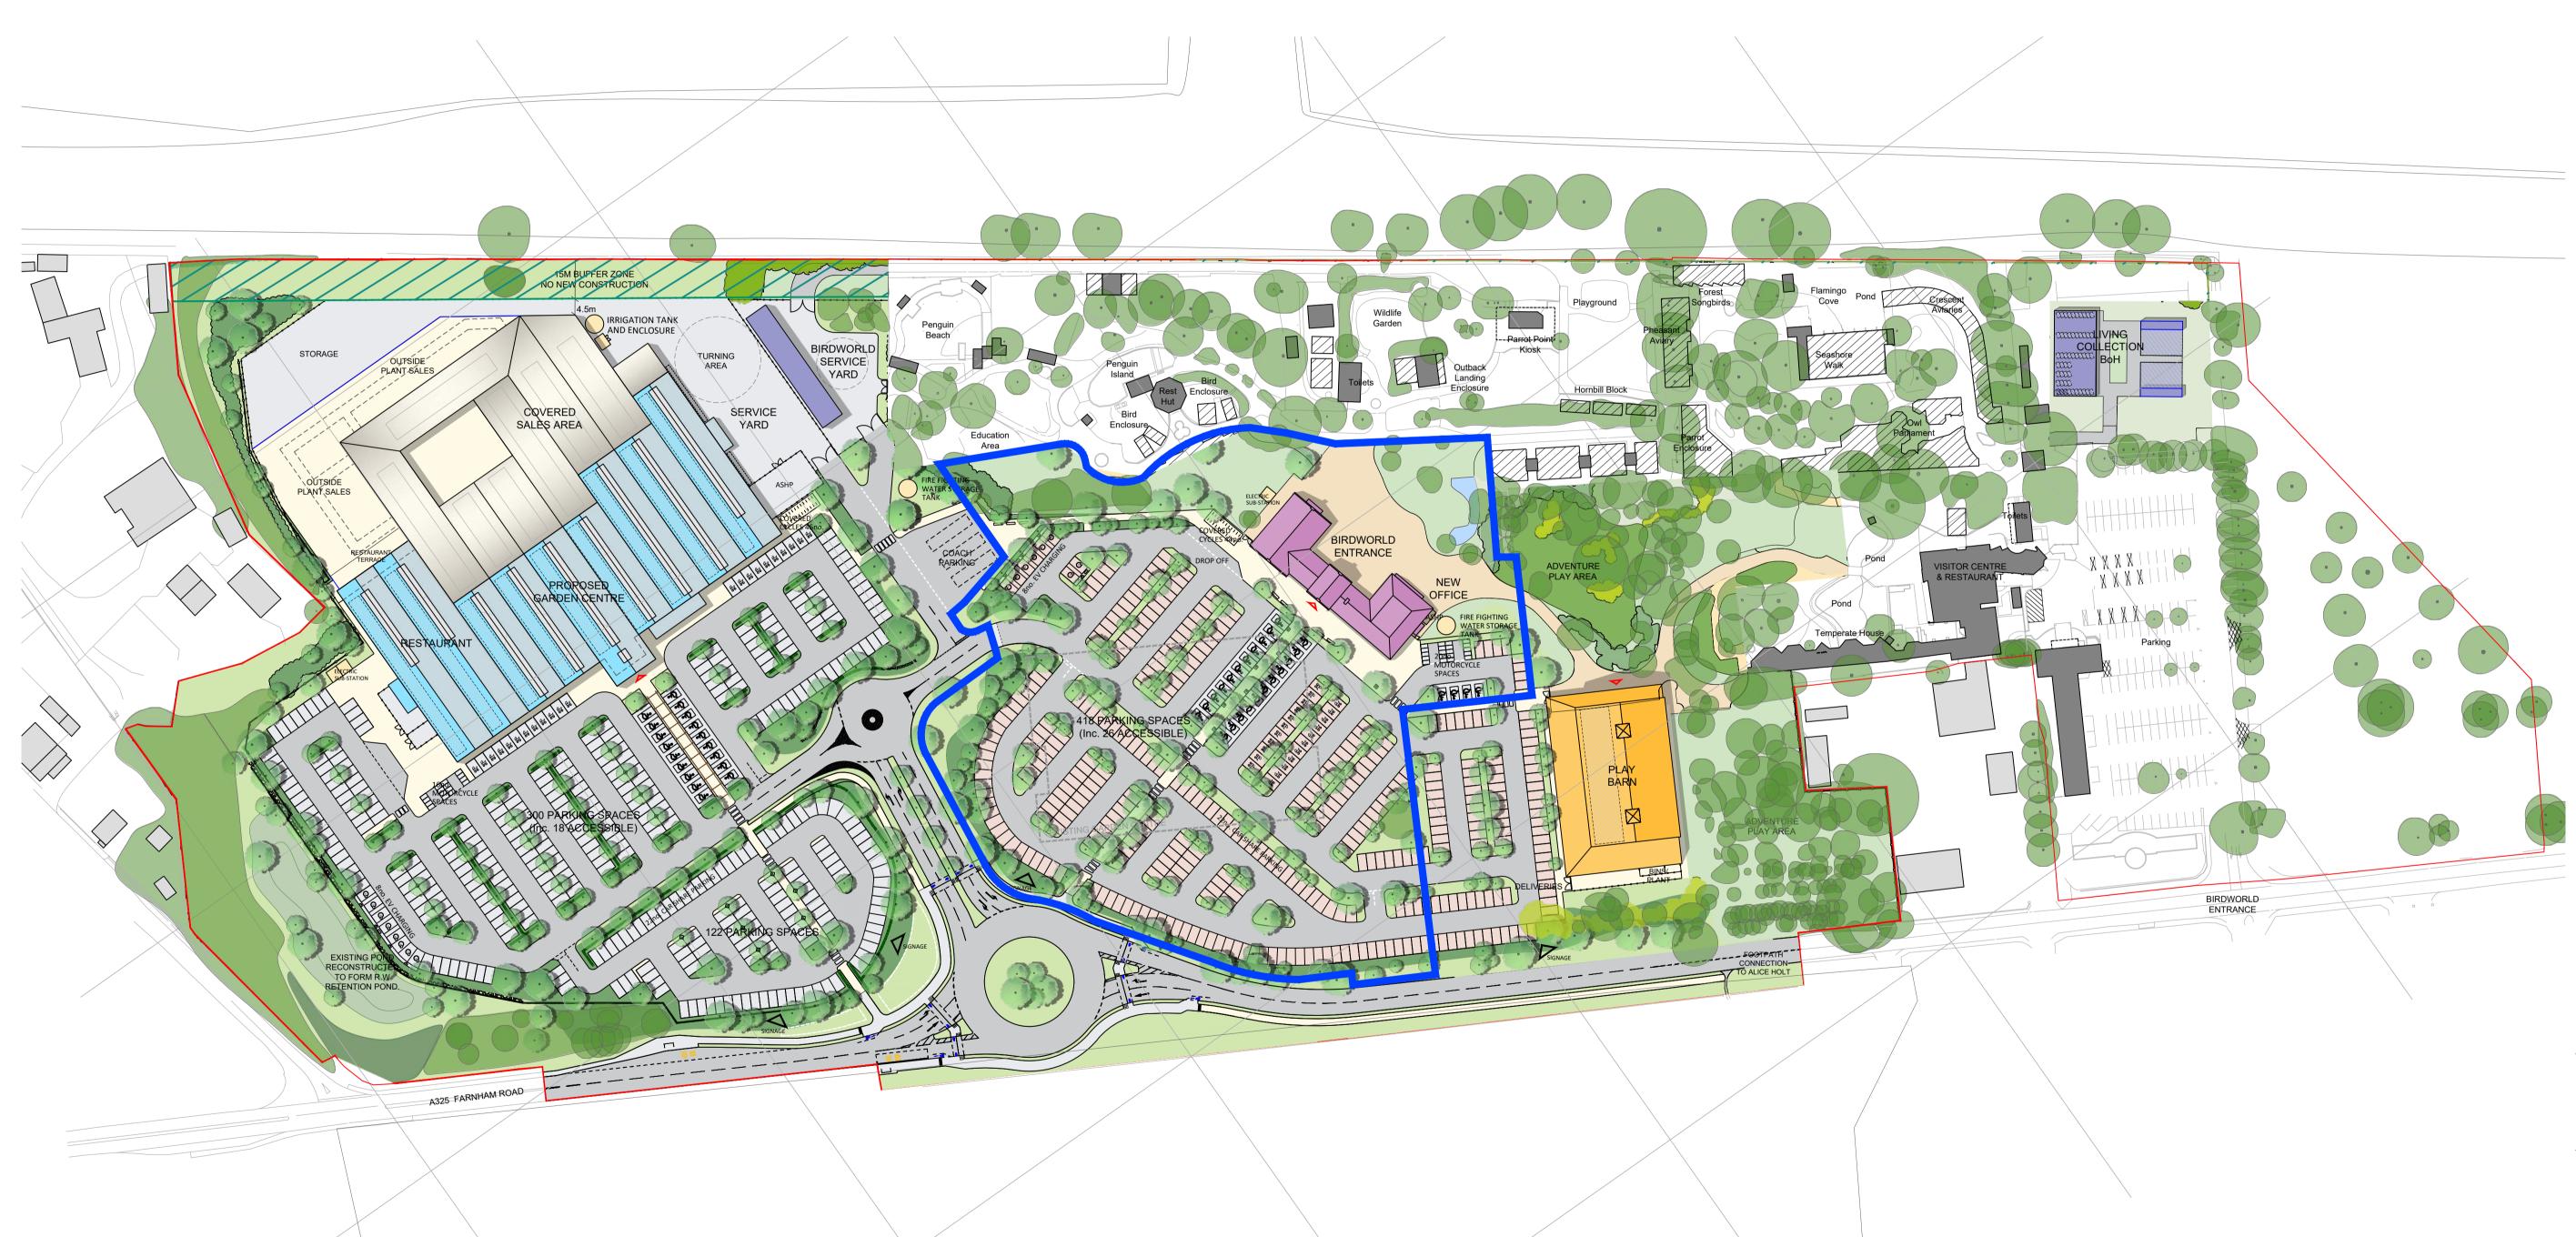

PHASE 3

Demolition of existing Garden Centre and construction of new Birdworld Entrance Building and parking

Roberts Limbrick

03333 405 500

mail@robertslimbrick.com robertslimbrick.com

Registered Office: England No. 06658029

Project Name

Birdworld & Haskins Forest Lodge Farnham Road, Holt Pound, Farnham GU10 4LD

Client Name

Birdworld & Haskins Garden Centre

Drawing Title

Proposed Phasing Plan PHASE 3

| Scale       | Project No.      |
|-------------|------------------|
| 1/1000 • A1 | 9868             |
| Status      | Purpose Of Issue |
| 20          | Work In Drogram  |