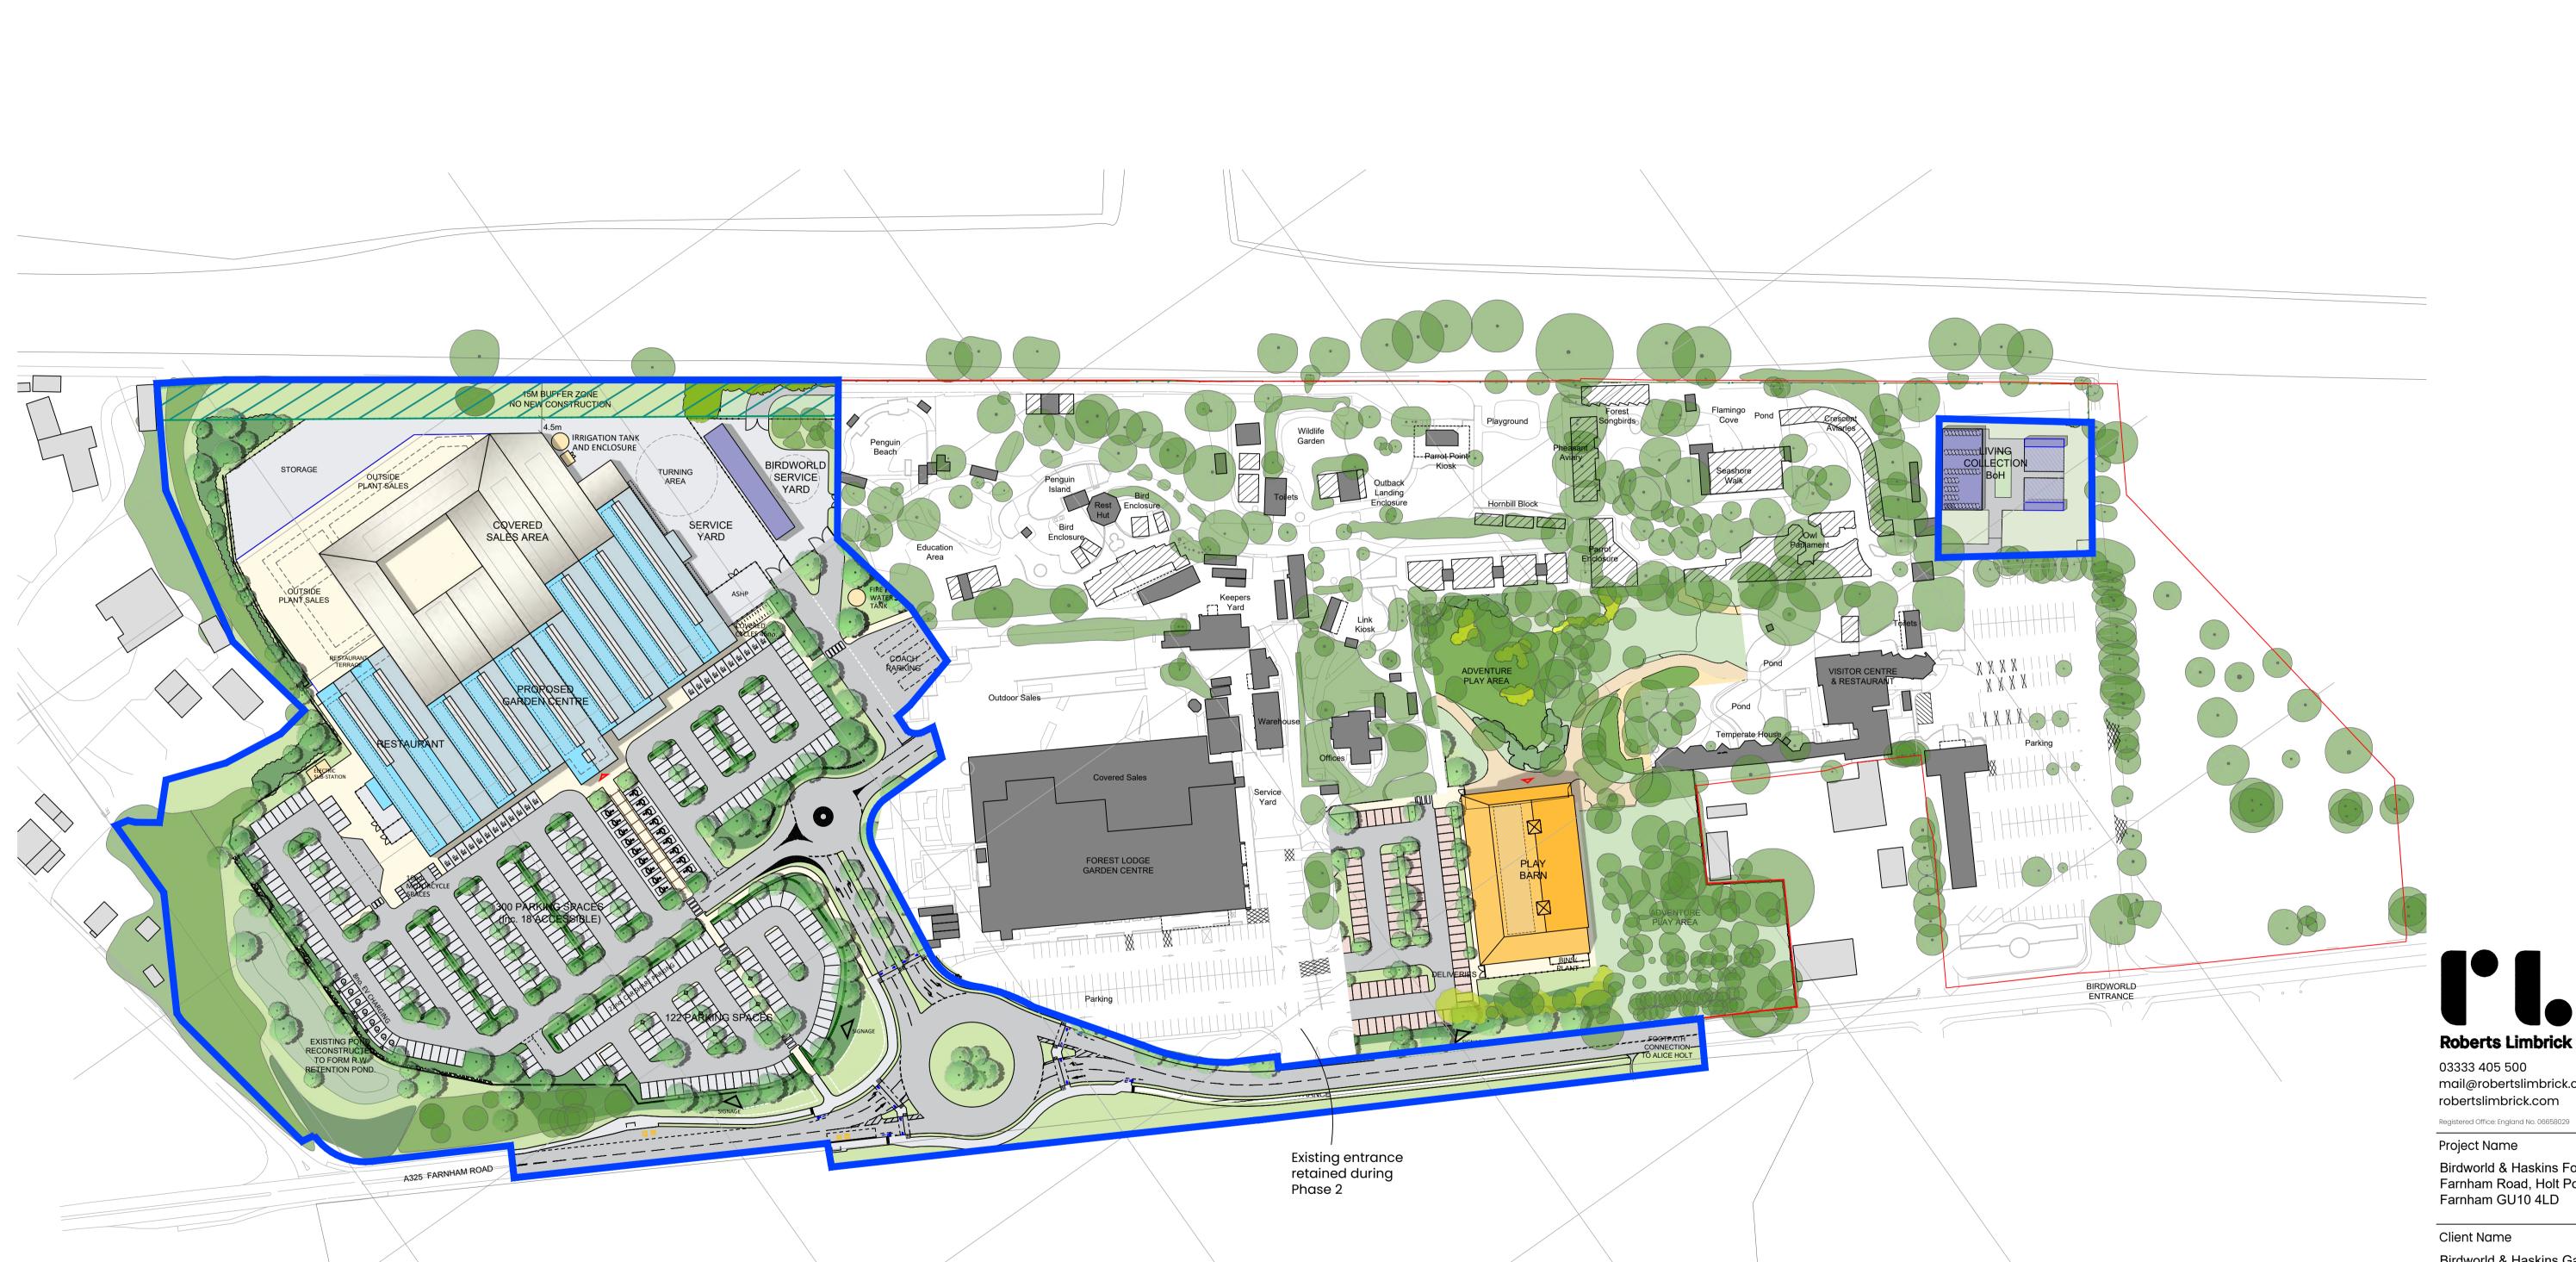

PHASE 2

Construction of new Garden Centre and associated Highways, BoH Living Collections, and Conservation and Breeding Centre

This line should measure 70mm when printed correctly

This drawing is the copyright of Roberts Limbrick Ltd and should not be reproduced in whole or in part or used in any manner whatsoever without their written permission.

Drawing Title

Number 1202

Proposed Phasing Plan PHASE 2

| Scale        |             | Project |           |    |               |             |   |  |
|--------------|-------------|---------|-----------|----|---------------|-------------|---|--|
| 1/1000 • A1  |             |         |           | 98 |               |             |   |  |
| Status       |             |         |           |    | Purpose Of Is |             |   |  |
| S0           |             |         |           | W  | /ork li       | n Progi     | r |  |
| Project 9868 | org<br>• RL | •       | Vol<br>XX |    | Level ZZ      | Form • DR • | , |  |