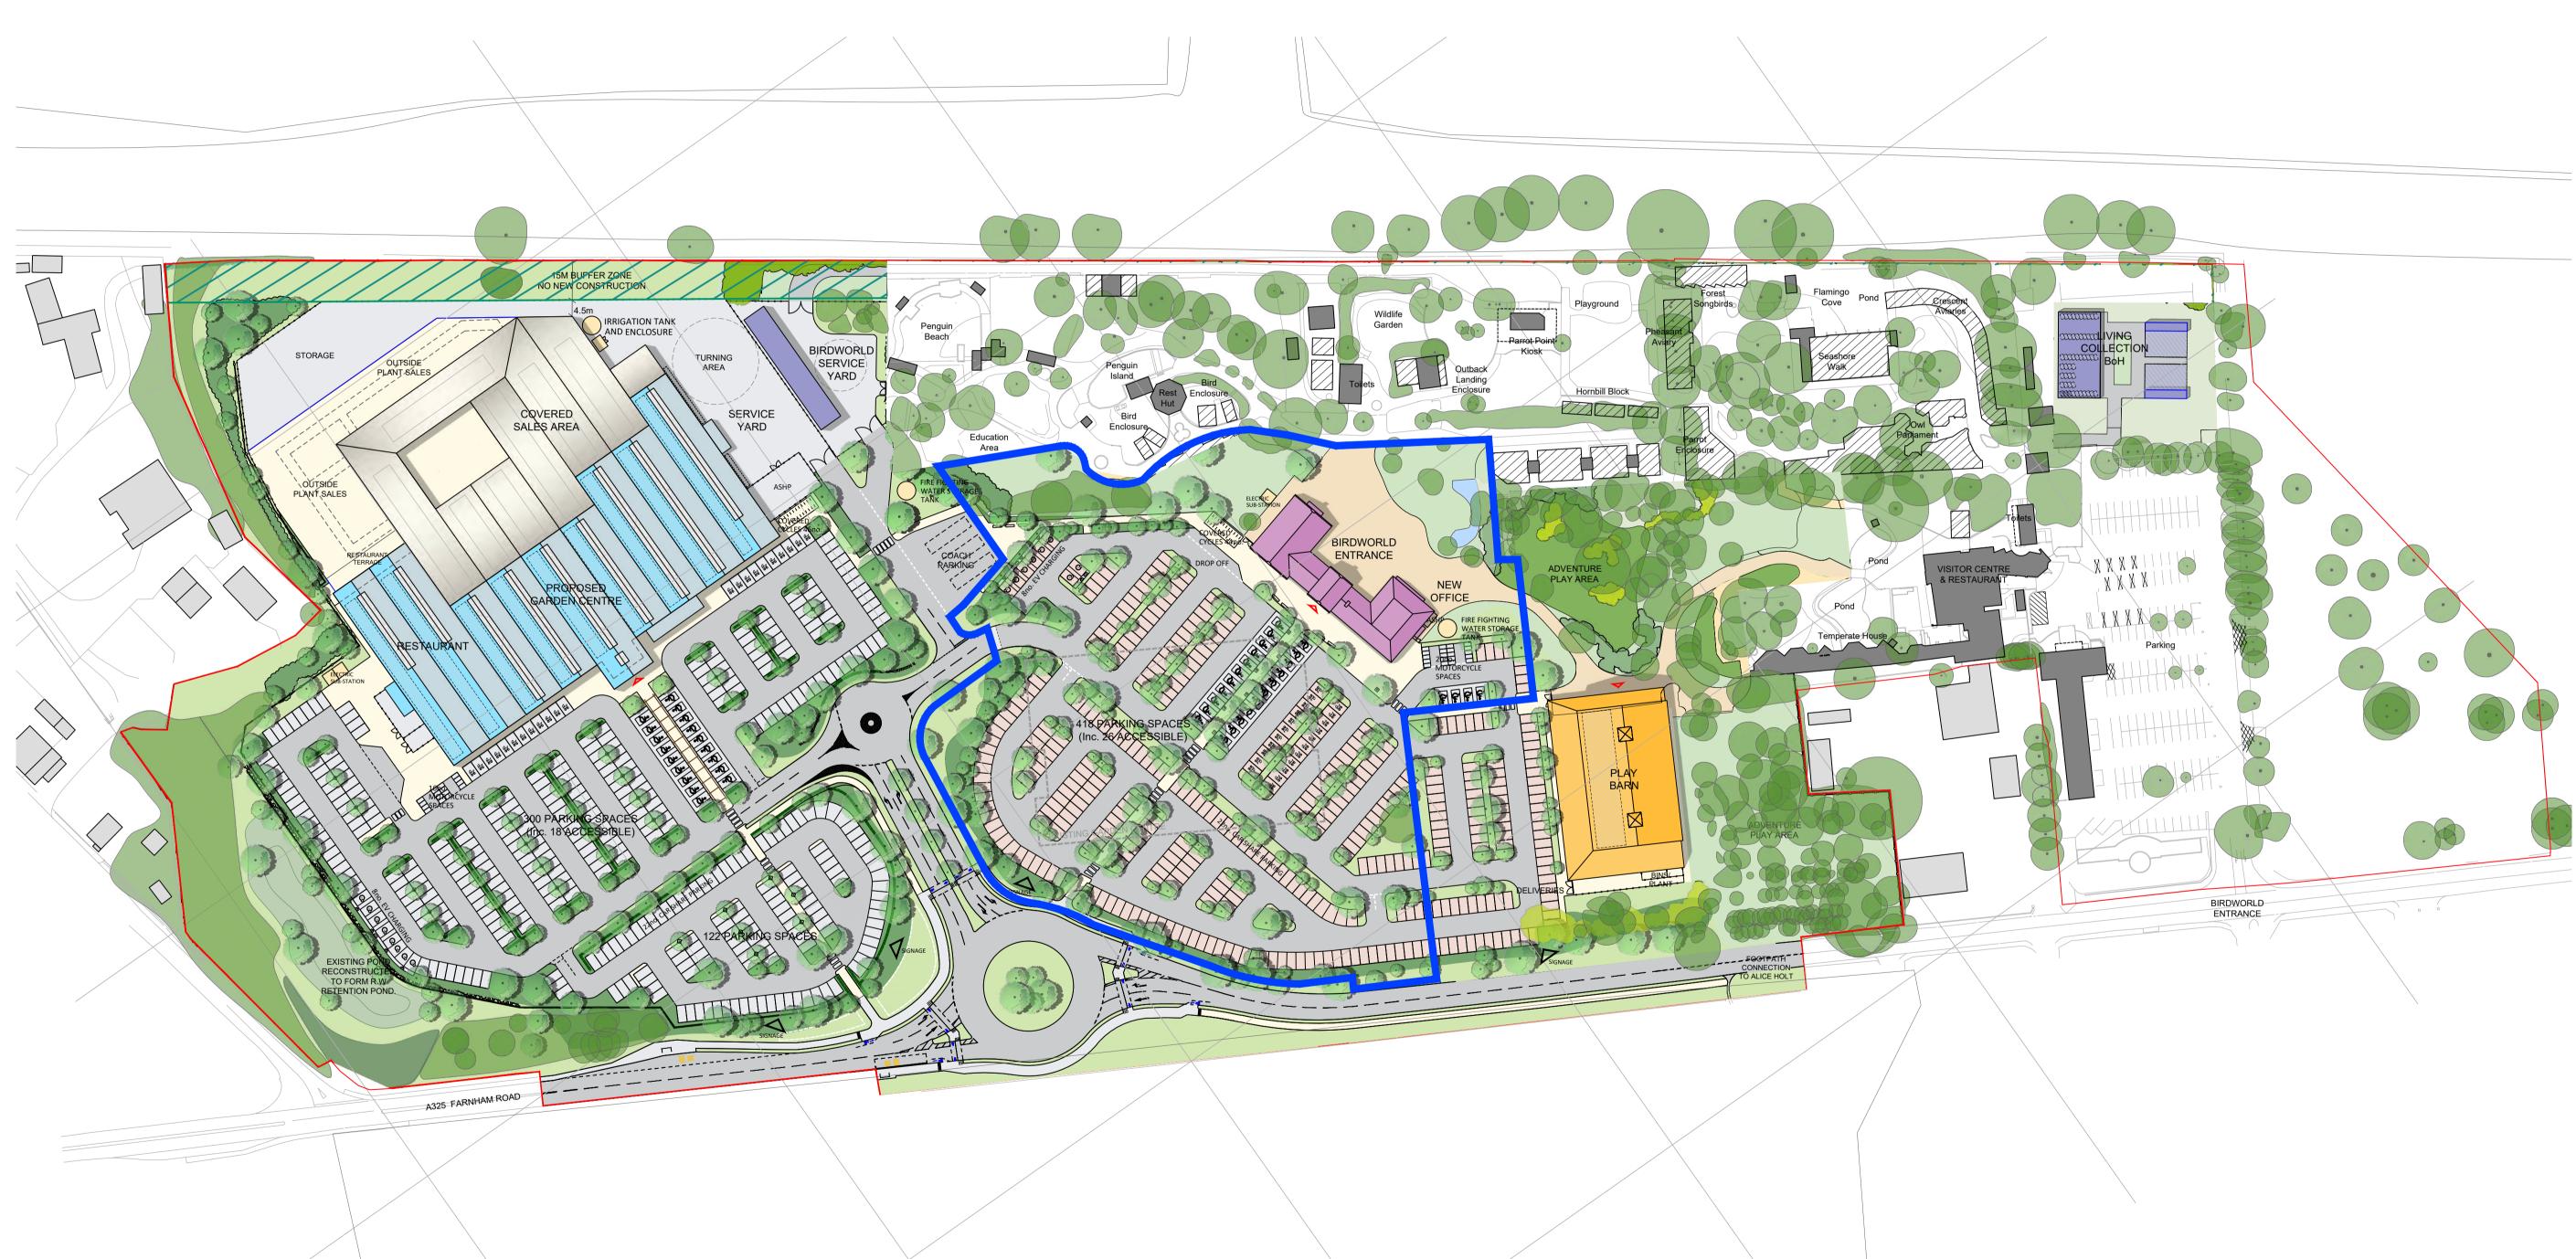

Revision

P03

PHASE 3

Demolition of existing Garden Centre and construction of new Birdworld Entrance Building and parking

Roberts Limbrick

03333 405 500

mail@robertslimbrick.com robertslimbrick.com

Registered Office: England No. 06658029

Project Name

Birdworld & Haskins Forest Lodge Farnham Road, Holt Pound, Farnham GU10 4LD

Client Name

Birdworld & Haskins Garden Centre

Drawing Title

Proposed Phasing Plan PHASE 3

1203

| Scale          |          |           | Р                   | roject No.        |
|----------------|----------|-----------|---------------------|-------------------|
| 1/1000 • A     | 41       |           |                     | 9868              |
| Status         |          |           | Purpose             | e Of Issue        |
| S0             |          |           | Work In             | Progress          |
| Project 9868 • | Org RL • | Vol<br>XX | Level • <b>ZZ</b> • | Form Role  DR • A |
| Number         |          |           | <del>_</del>        | Revision          |