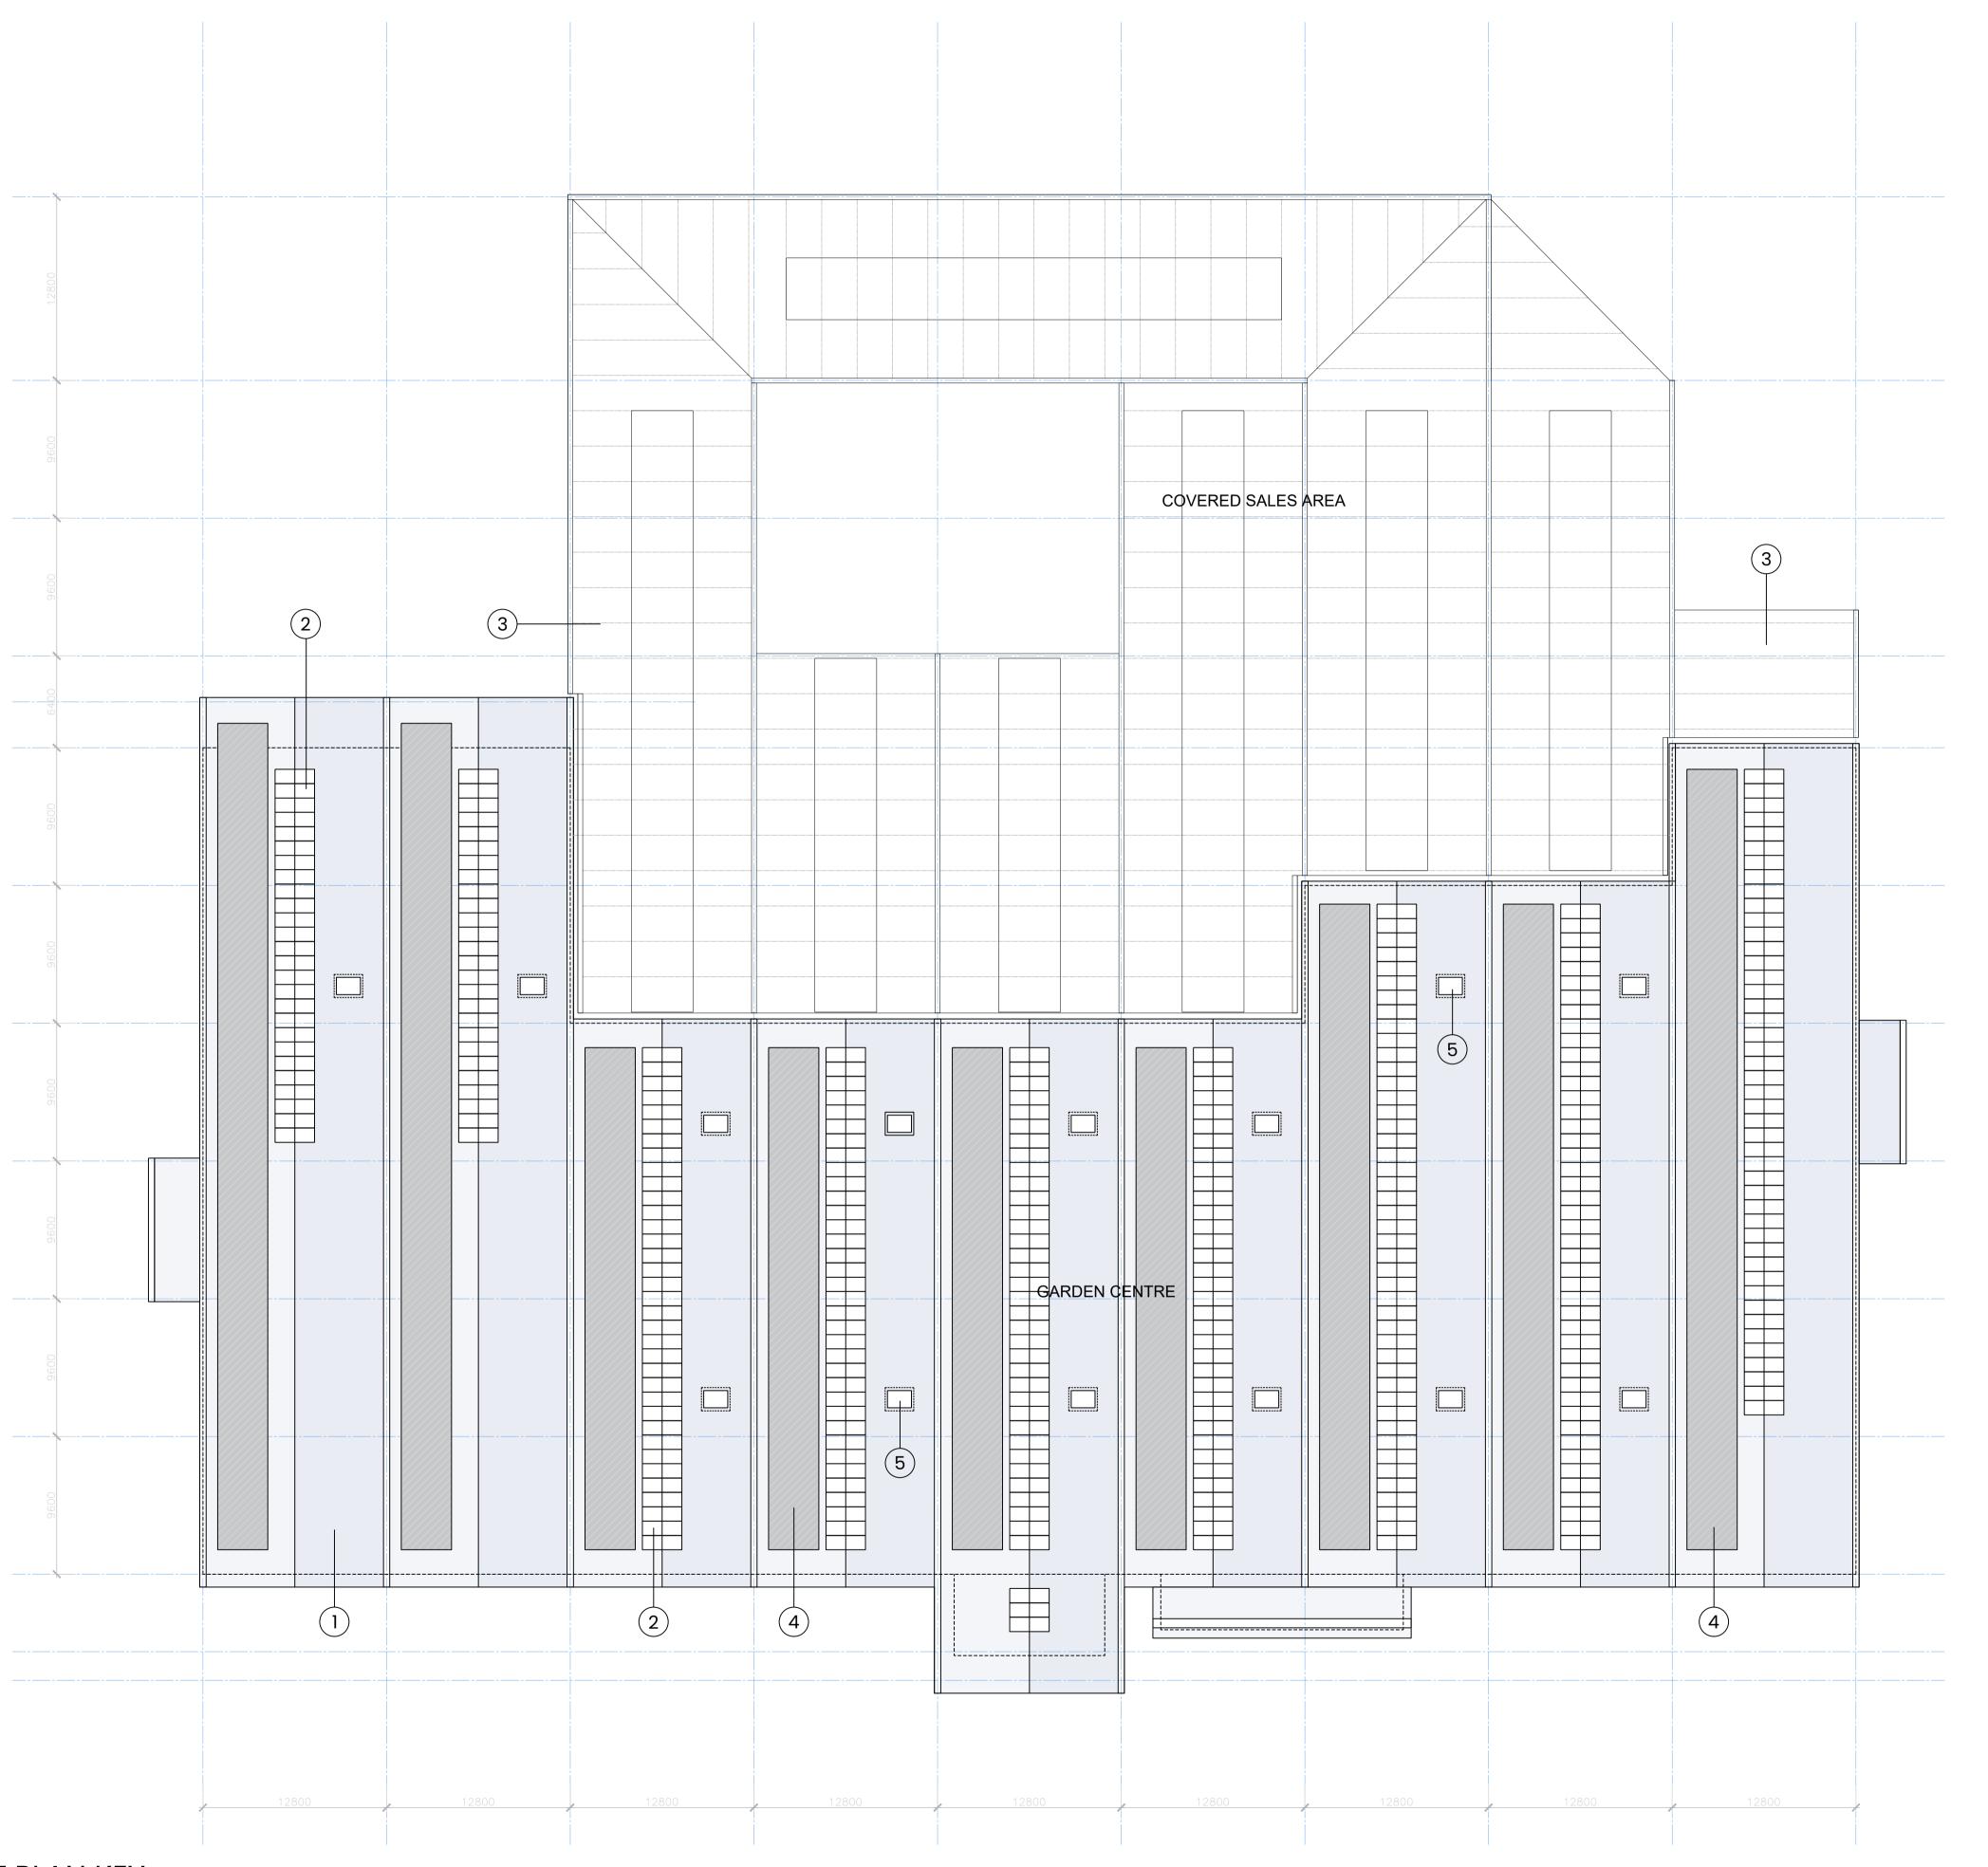

## PROPOSED ROOF PLAN KEY

- Composite Colourcoated Roof Cladding colour to be White
- 2. Polycarbonate roof lights
- 3. Polytunnels

- 5. Zone for PV Panels
- 6. AOV Smoke Vents

**Roberts Limbrick** 

This line should measure 70mm when printed correctly This drawing is the copyright of Roberts Limbrick Ltd and should not be reproduced in whole or in part or used in any manner whatsoever without their written permission. Responsibility is not accepted for errors made by others in scaling from this drawing. Use only figured dimensions and report any discrepancies or omissions to the Architect

Birdworld & Haskins Garden Centre

Drawing Title Garden Centre Proposed Roof Plan

Project No. Scale 1/250 • A1 Status Purpose Of Issue

A3 Issued for Planning Project Org Vol Level Form Role 9868 • RL • XX • RF • DR • A