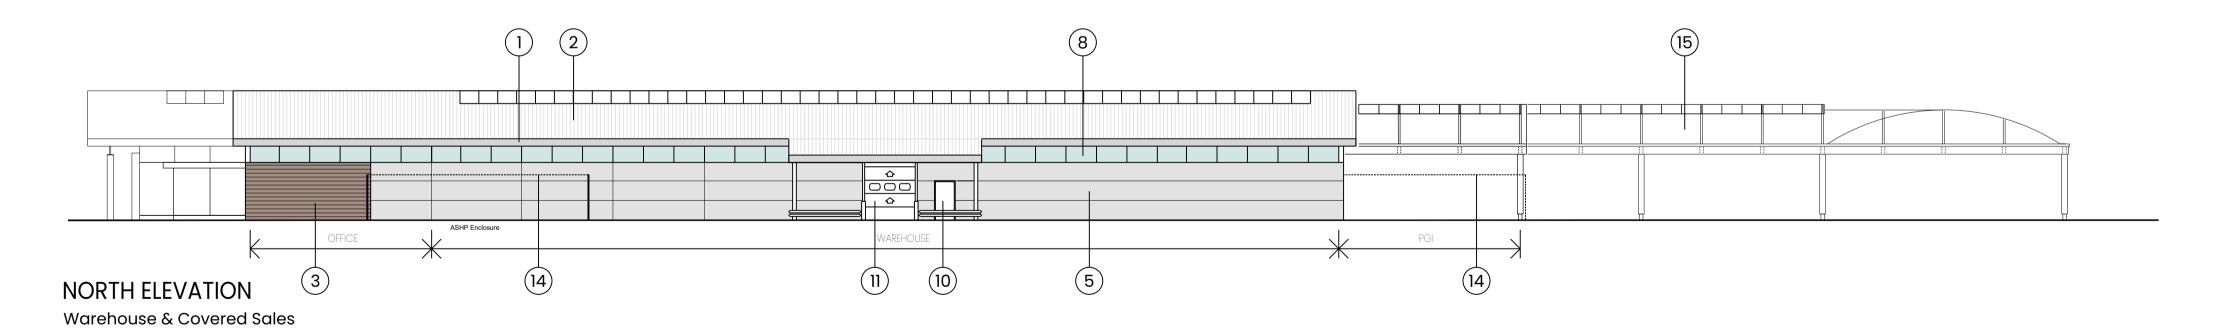

## PROPOSED ELEVATION KEY

- Fascia, verge and soffits colour coated profiles in Mid Grey.
- Composite colour coated roof cladding colour to be White
- Marley Cedral timber effect wall cladding.
- Smooth red engineering brick plinth Composite cladding. Prefinished insulated panel colour Light Grey
- 6. Tinted glazing with colourcoated cappings to frames Dark Grey. Clear glazing to entrance lobby.
- 7. Obsure glazing with colourcoated cappings to frames Dark Grey.
- 8. Multiwall Polycarbonate with dark grey cappings
- 9. Automatic double glazed colour coat doors and frames
- 10. Aluminium colour coated door Dark Grey
- 11. Insulated prefinished sectional overhead door Dark Grey
- 12. Canopy to staff and delivery entrances
- 13. Plant mezzanine louvres colour coated Dark Grey
- 14. Tanalised timber boarded enclosure
- 15. Polytunnels