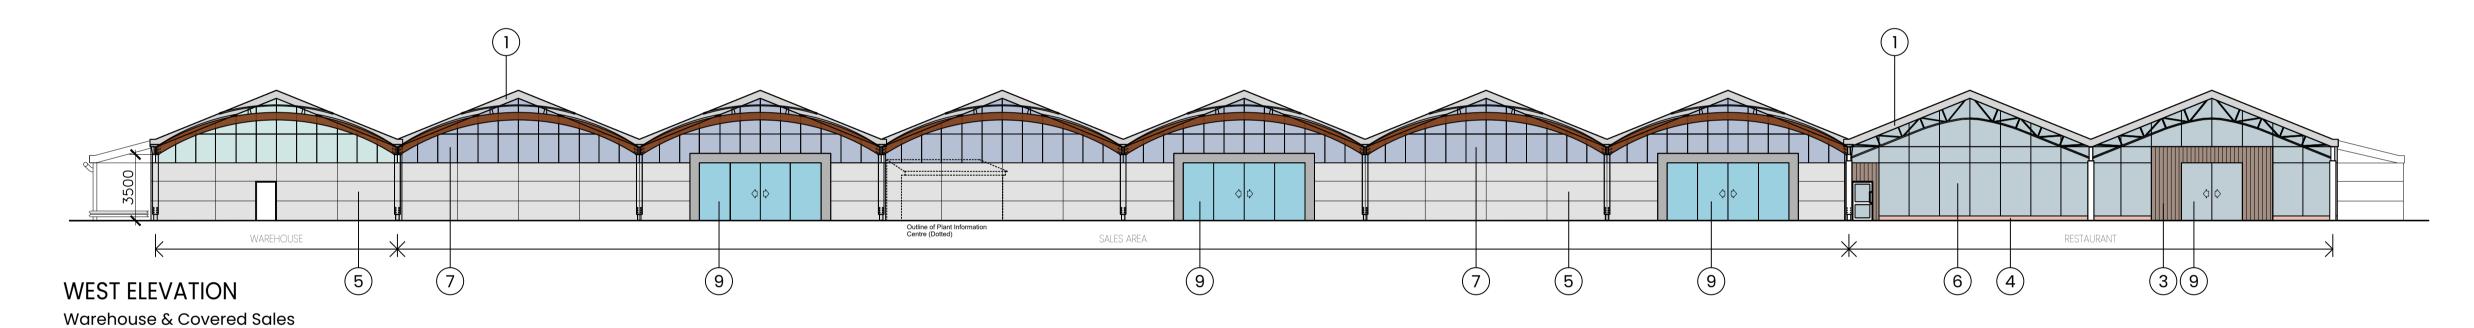

## PROPOSED ELEVATION KEY

- Fascia, verge and soffits colour coated profiles in Mid Grey.
- Composite colour coated roof cladding colour to be White
- Marley Cedral timber effect wall cladding.
- Smooth red engineering brick plinth Composite cladding. Prefinished insulated panel colour Light Grey
- 6. Tinted glazing with colourcoated cappings to frames Dark Grey. Clear glazing to entrance lobby.
- 7. Obsure glazing with colourcoated cappings to frames Dark Grey.
- 8. Multiwall Polycarbonate with dark grey cappings
- 9. Automatic double glazed colour coat doors and frames
- 10. Aluminium colour coated door Dark Grey
- 11. Insulated prefinished sectional overhead door Dark Grey
- 12. Canopy to staff and delivery entrances
- 13. Plant mezzanine louvres colour coated Dark Grey
- 14. Tanalised timber boarded enclosure
- 15. Polytunnels