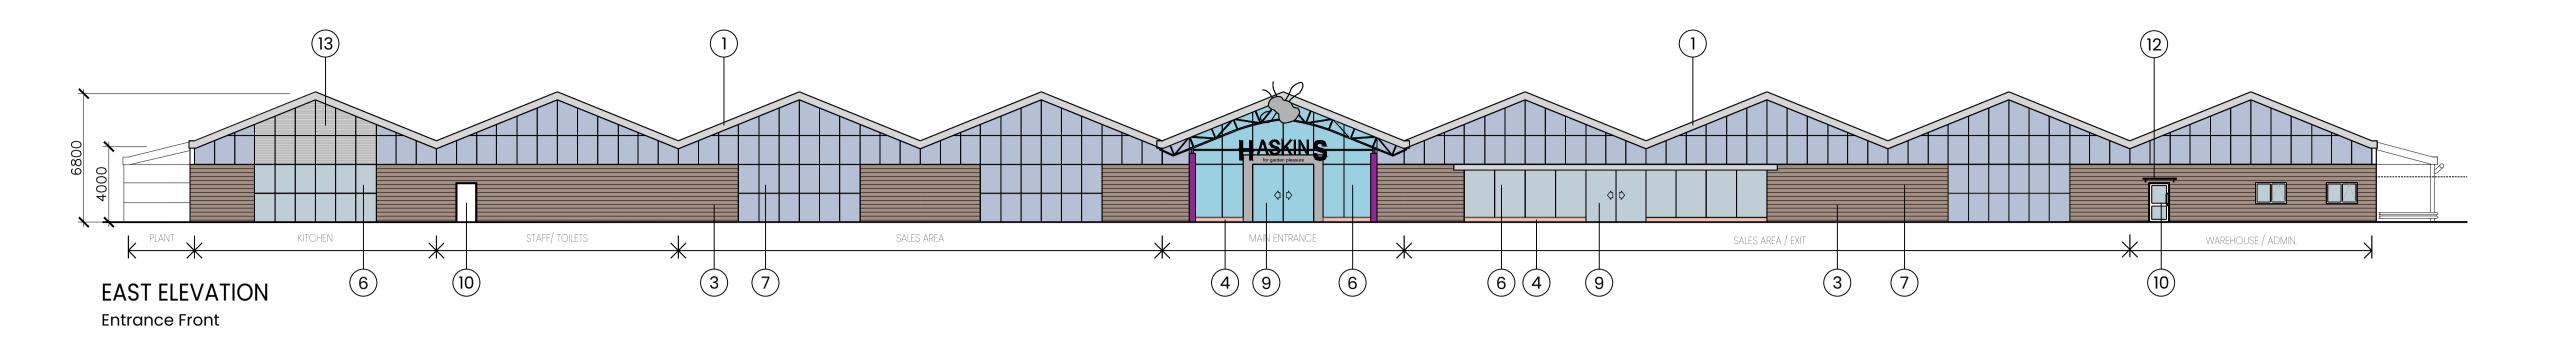

## PROPOSED ELEVATION KEY

- Fascia, verge and soffits colour coated profiles in Mid Grey.
- Composite colour coated roof cladding colour to be White
- Marley Cedral timber effect wall cladding.
- Smooth red engineering brick plinth Composite cladding. Prefinished insulated panel colour Light Grey
- 6. Tinted glazing with colourcoated cappings to frames Dark Grey. Clear glazing to entrance lobby.
- 7. Obsure glazing with colourcoated cappings to frames Dark Grey.
- 8. Multiwall Polycarbonate with dark grey cappings
- 9. Automatic double glazed colour coat doors and frames
- 10. Aluminium colour coated door Dark Grey
- 11. Insulated prefinished sectional overhead door Dark Grey
- 12. Canopy to staff and delivery entrances
- 13. Plant mezzanine louvres colour coated Dark Grey
- 14. Tanalised timber boarded enclosure
- 15. Polytunnels