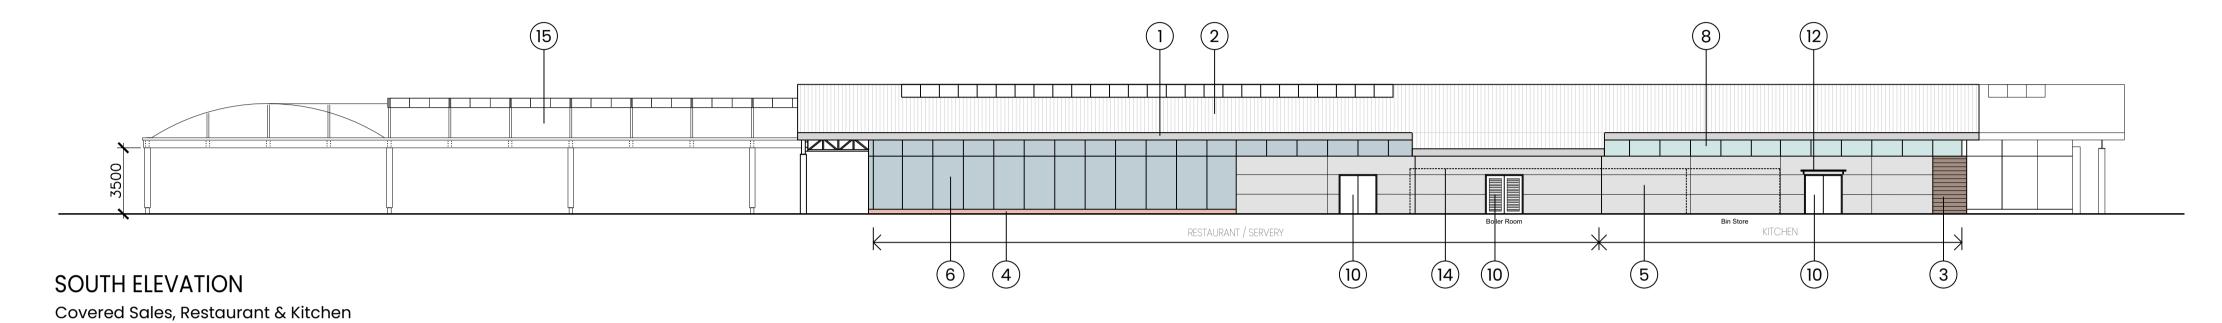

## PROPOSED ELEVATION KEY

- Fascia, verge and soffits colour coated profiles in Mid Grey.
- Composite colour coated roof cladding colour to be White
- Marley Cedral timber effect wall cladding.
- Smooth red engineering brick plinth Composite cladding. Prefinished insulated panel colour Light Grey
- 6. Tinted glazing with colourcoated cappings to frames Dark Grey. Clear glazing to entrance lobby.
- 7. Obsure glazing with colourcoated cappings to frames Dark Grey.
- 8. Multiwall Polycarbonate with dark grey cappings
- 9. Automatic double glazed colour coat doors and frames
- 10. Aluminium colour coated door Dark Grey
- 11. Insulated prefinished sectional overhead door Dark Grey
- 12. Canopy to staff and delivery entrances
- 13. Plant mezzanine louvres colour coated Dark Grey
- 14. Tanalised timber boarded enclosure
- 15. Polytunnels