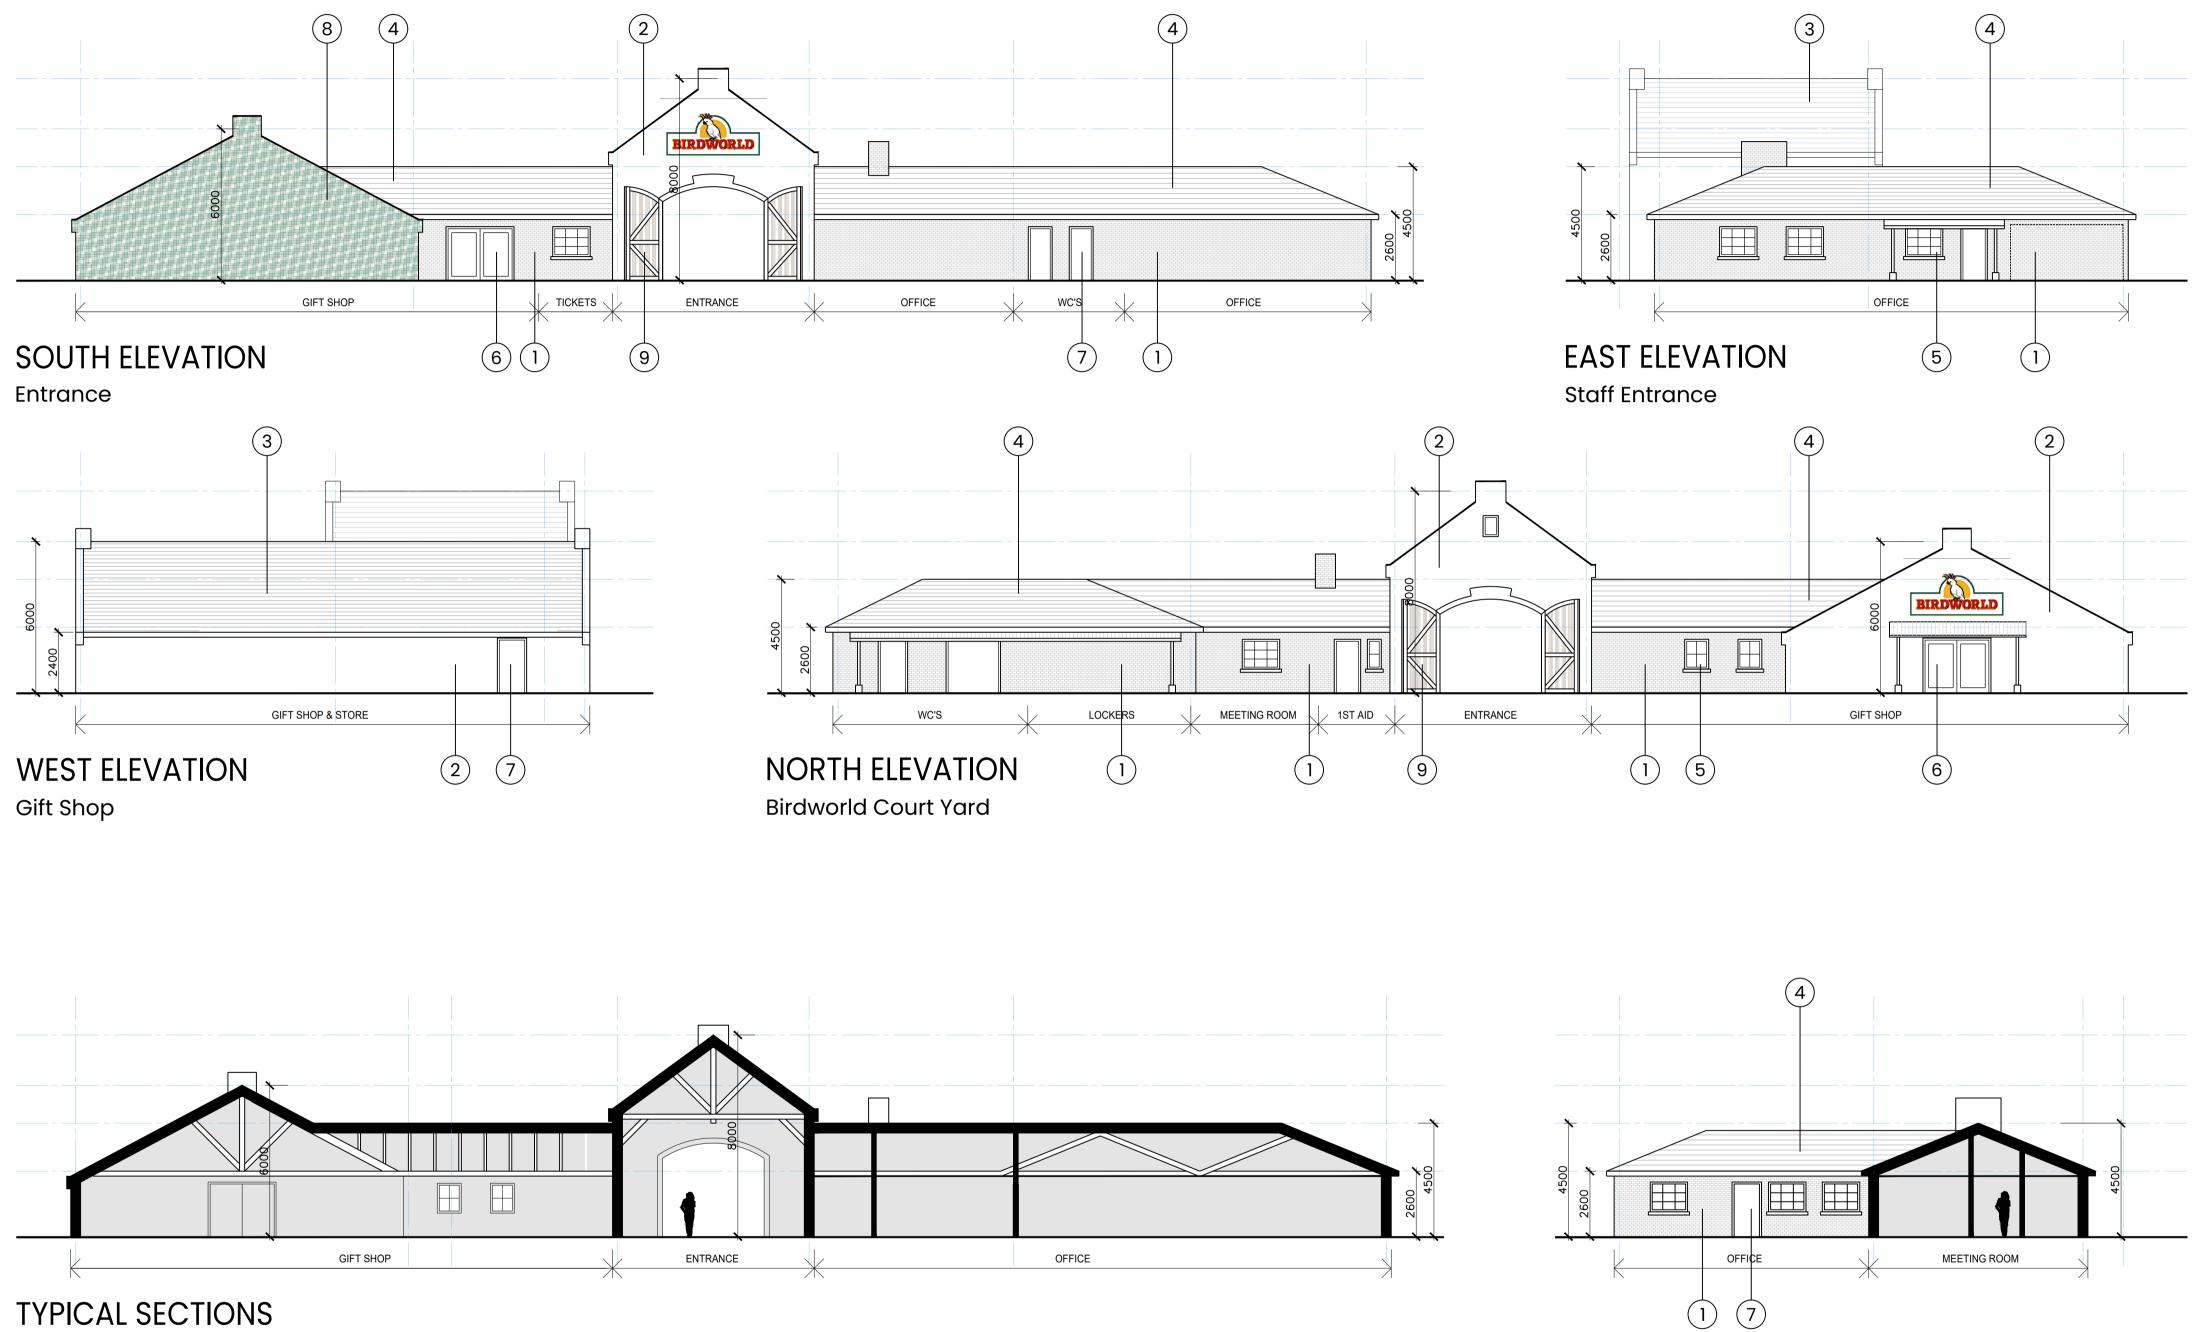

## PROPOSED ELEVATION KEY

- Brick 1.
- Render with stone detailing 2.
- Slate roof tile 3.
- Concrete roof tile 4.
- Glazing with colourcoated cappings to frames Dark Grey.
- Double glazed colour coat doors and frames
  Aluminium colour coated door Dark Grey
- 8. Living green wall
- 9. Feature timber doors

## Drawing Title

Birdworld Entrance Building Proposed Elevations & Section

| Scale       | Project No.                    |
|-------------|--------------------------------|
| 1/150 • A1  | 9868                           |
| Status      | Purpose Of Issue               |
| A3          | Issued for Planning            |
| Project Org | Vol Level Form Role            |
| 9868 • RL • | $XX \cdot ZZ \cdot DR \cdot A$ |
| Number      | Revision                       |
| 2210        | P03                            |