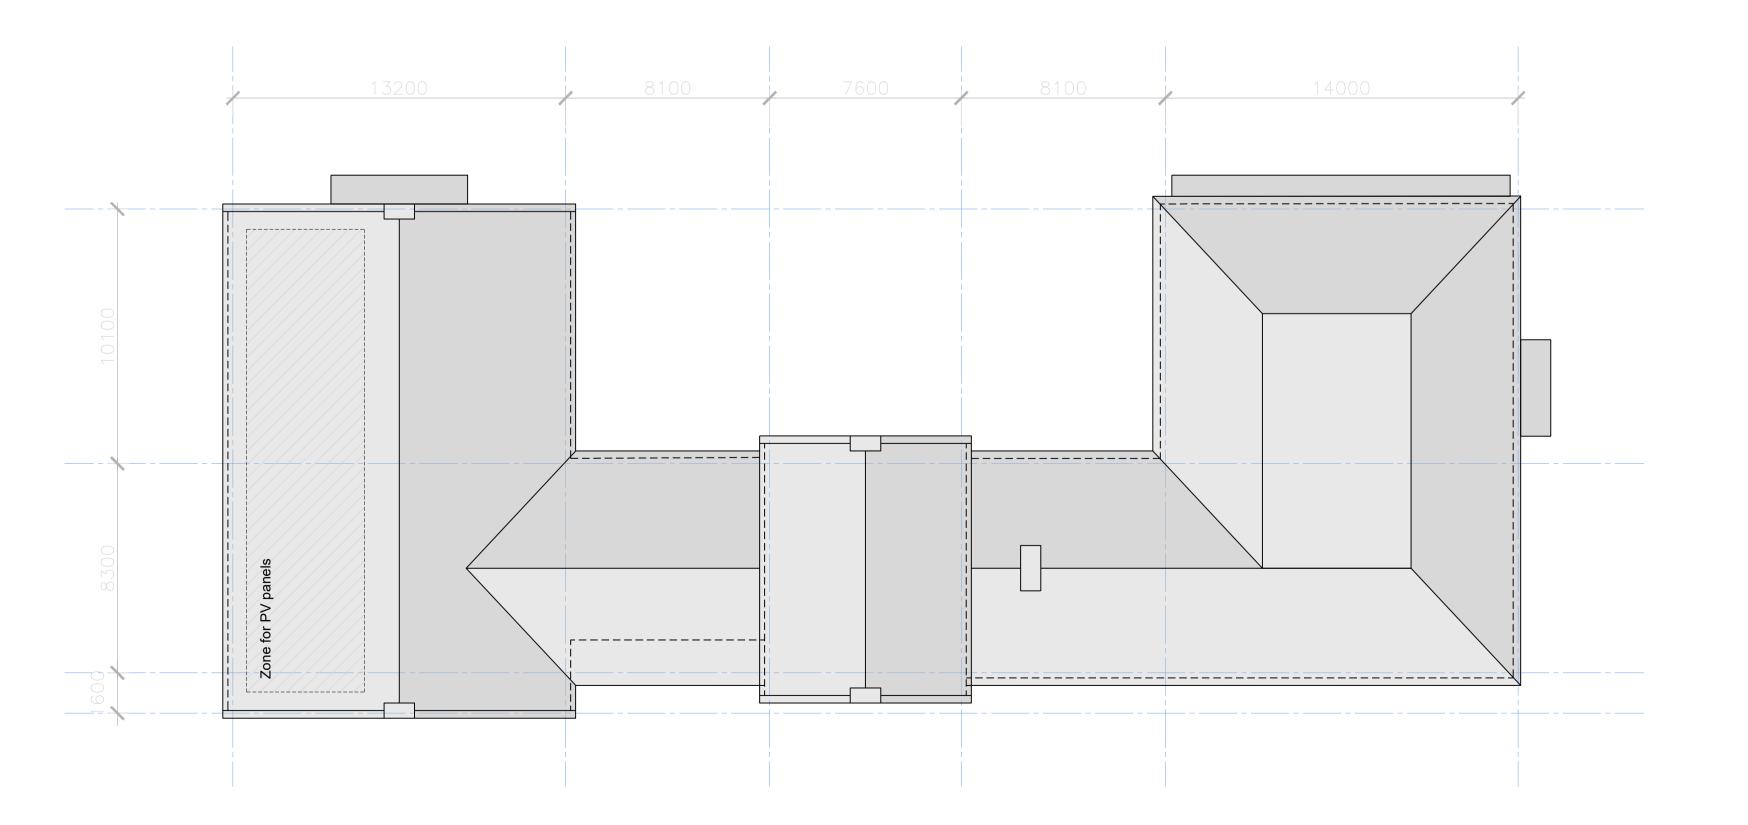

## PROPOSED GROUND FLOOR PLAN

PROPOSED ROOF PLAN

Roberts Limbrick

This line should measure 70mm when printed correctly

This drawing is the copyright of Roberts Limbrick Ltd and should not be reproduced in whole or in part or used in any manner whatsoever without their written permission.