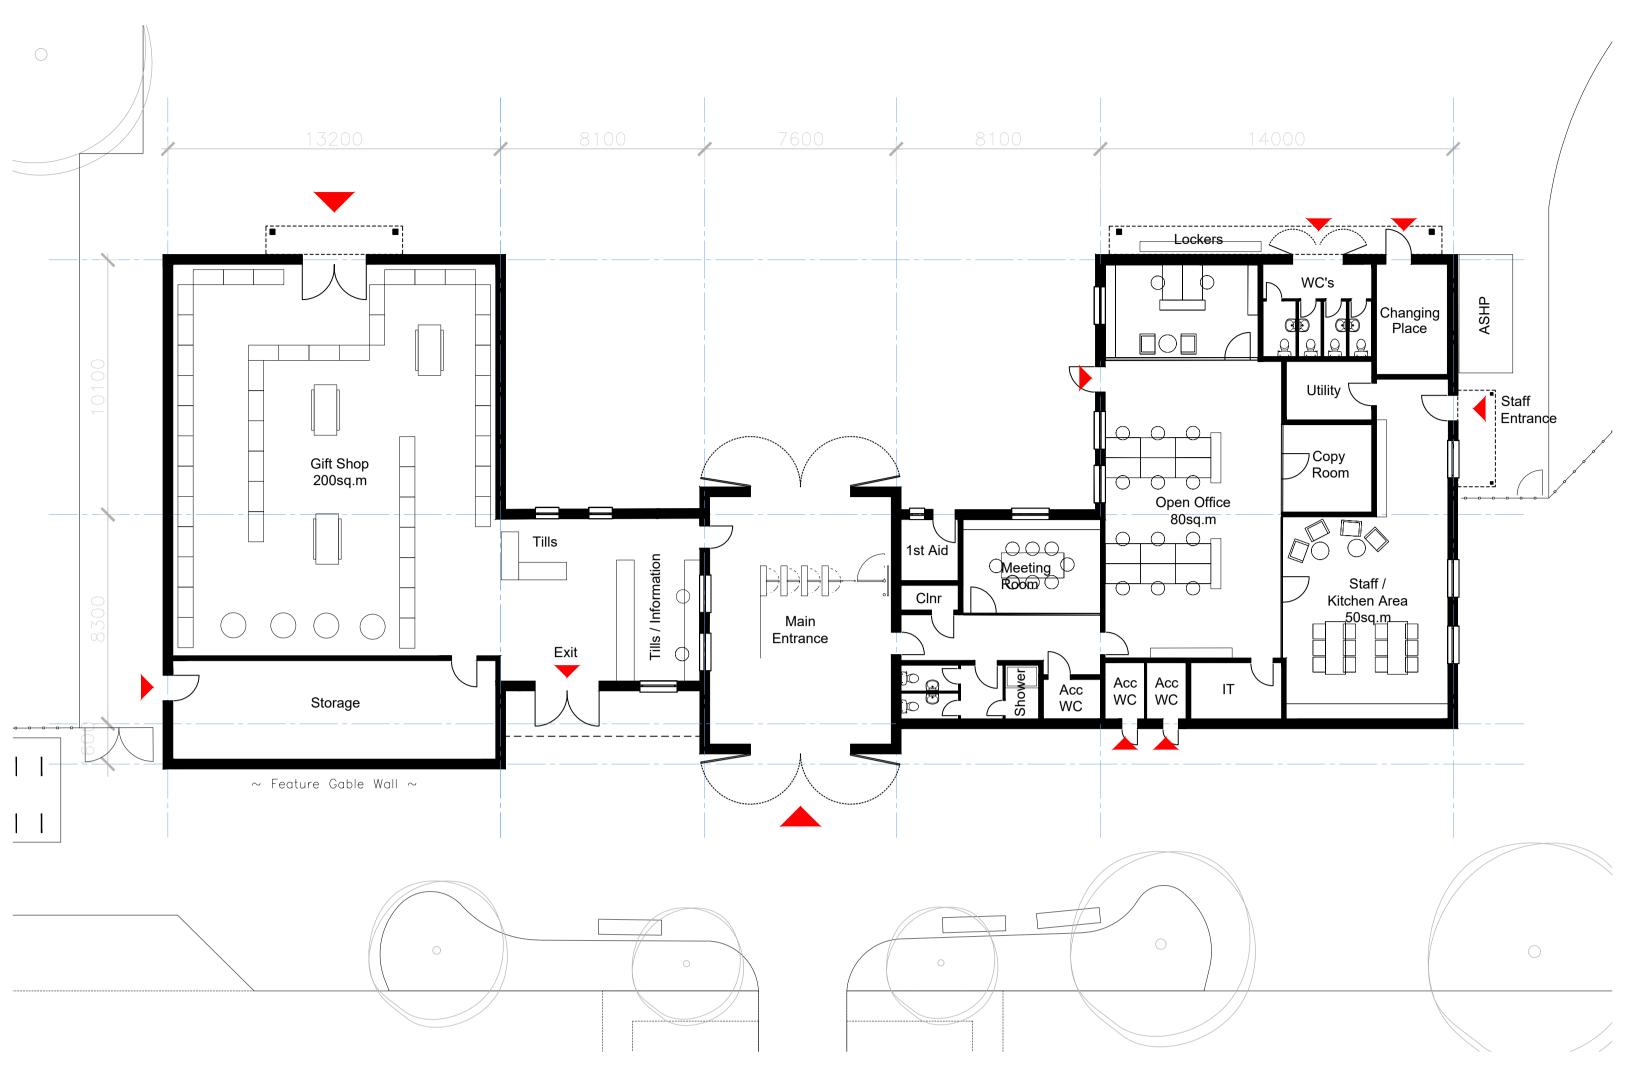

## PROPOSED GROUND FLOOR PLAN

PROPOSED ROOF PLAN

Roberts Limbrick

This line should measure 70mm when printed correctly

This drawing is the copyright of Roberts Limbrick Ltd and should not be reproduced in whole or in part or used in any manner whatsoever without their written permission.

Birdworld & Haskins Garden Centre -

Drawing Title

Birdworld Entrance Building Proposed Floor Plan

Scale Project No.

1/150 • A1 9868

Status Purpose Of Issue
A3 Issued for Planning

Project Org Vol Level Form Role
9868 • RL • XX • 00 • DR • A