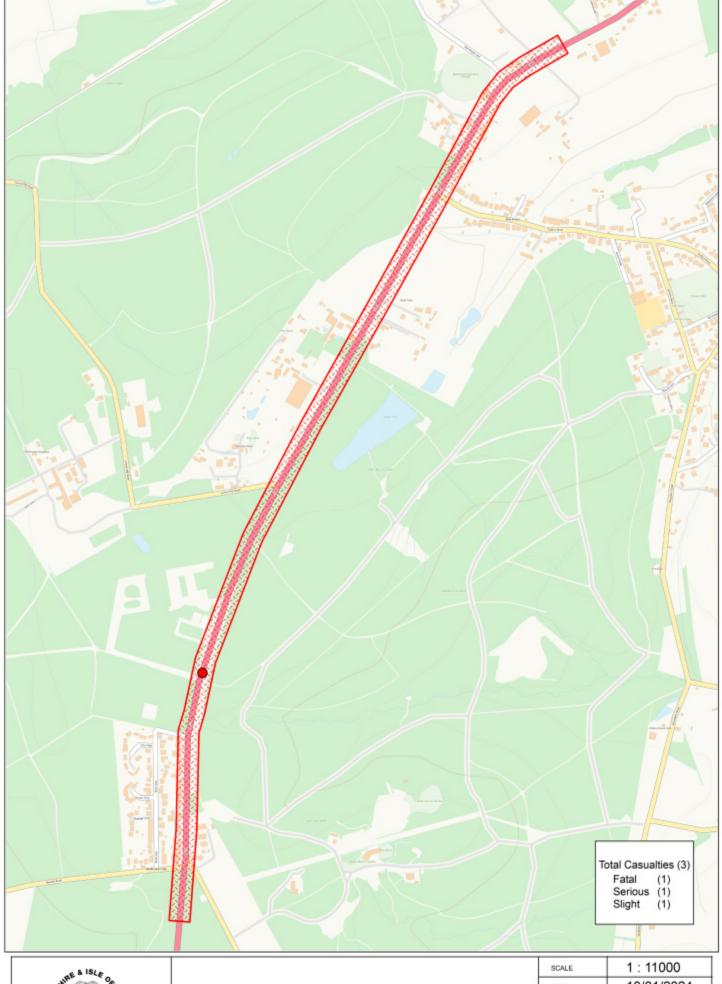

Not a pupil

Seatbelt Worn and ind Cycle helmet: Not a cyclist

Front seat

Accidents involving:

|                                                | Fatal | Serious | Slight | Total |
|------------------------------------------------|-------|---------|--------|-------|
| Motor vehicles<br>only (excluding<br>2-wheels) | 1     | 0       | 0      | 1     |
| 2-wheeled motor vehicles                       | 0     | 0       | 0      | 0     |
| Pedal cycles                                   | 0     | 0       | 0      | 0     |
| Horses & other                                 | 0     | 0       | 0      | 0     |
| Total                                          | 1     | 0       | 0      | 1     |

#### Casualties:

|                  | Fatal | Serious | Slight | Total |
|------------------|-------|---------|--------|-------|
| Vehicle driver   | 1     | 0       | 1      | 2     |
| Passenger        | 0     | 1       | 0      | 1     |
| Motorcycle rider | 0     | 0       | 0      | 0     |
| Cyclist          | 0     | 0       | 0      | 0     |
| Pedestrian       | 0     | 0       | 0      | 0     |
| Other            | 0     | 0       | 0      | 0     |
| Total            | 1     | 1       | 1      | 3     |