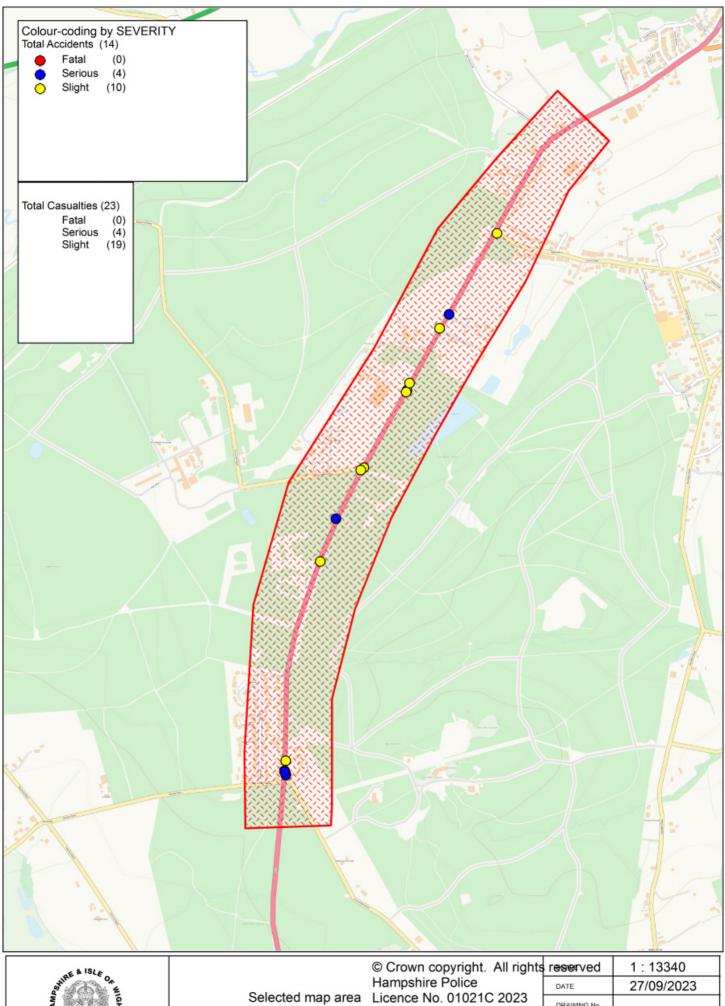

Polygons -HC - RPU Statistics Request ("HR A325

FARNAHM")

**Selection:** 

Accidents involving:

|                                                | Fatal | Serious | Slight | Total |
|------------------------------------------------|-------|---------|--------|-------|
| Motor vehicles<br>only (excluding<br>2-wheels) | 0     | 3       | 9      | 12    |
| 2-wheeled motor vehicles                       | 0     | 0       | 0      | 0     |
| Pedal cycles                                   | 0     | 1       | 1      | 2     |
| Horses & other                                 | 0     | 0       | 0      | 0     |
| Total                                          | 0     | 4       | 10     | 14    |

# Casualties:

|                  | Fatal | Serious | Slight | Total |
|------------------|-------|---------|--------|-------|
| Vehicle driver   | 0     | 1       | 13     | 14    |
| Passenger        | 0     | 1       | 5      | 6     |
| Motorcycle rider | 0     | 0       | 0      | 0     |
| Cyclist          | 0     | 1       | 1      | 2     |
| Pedestrian       | 0     | 1       | 0      | 1     |
| Other            | 0     | 0       | 0      | 0     |
| Total            | 0     | 4       | 19     | 23    |