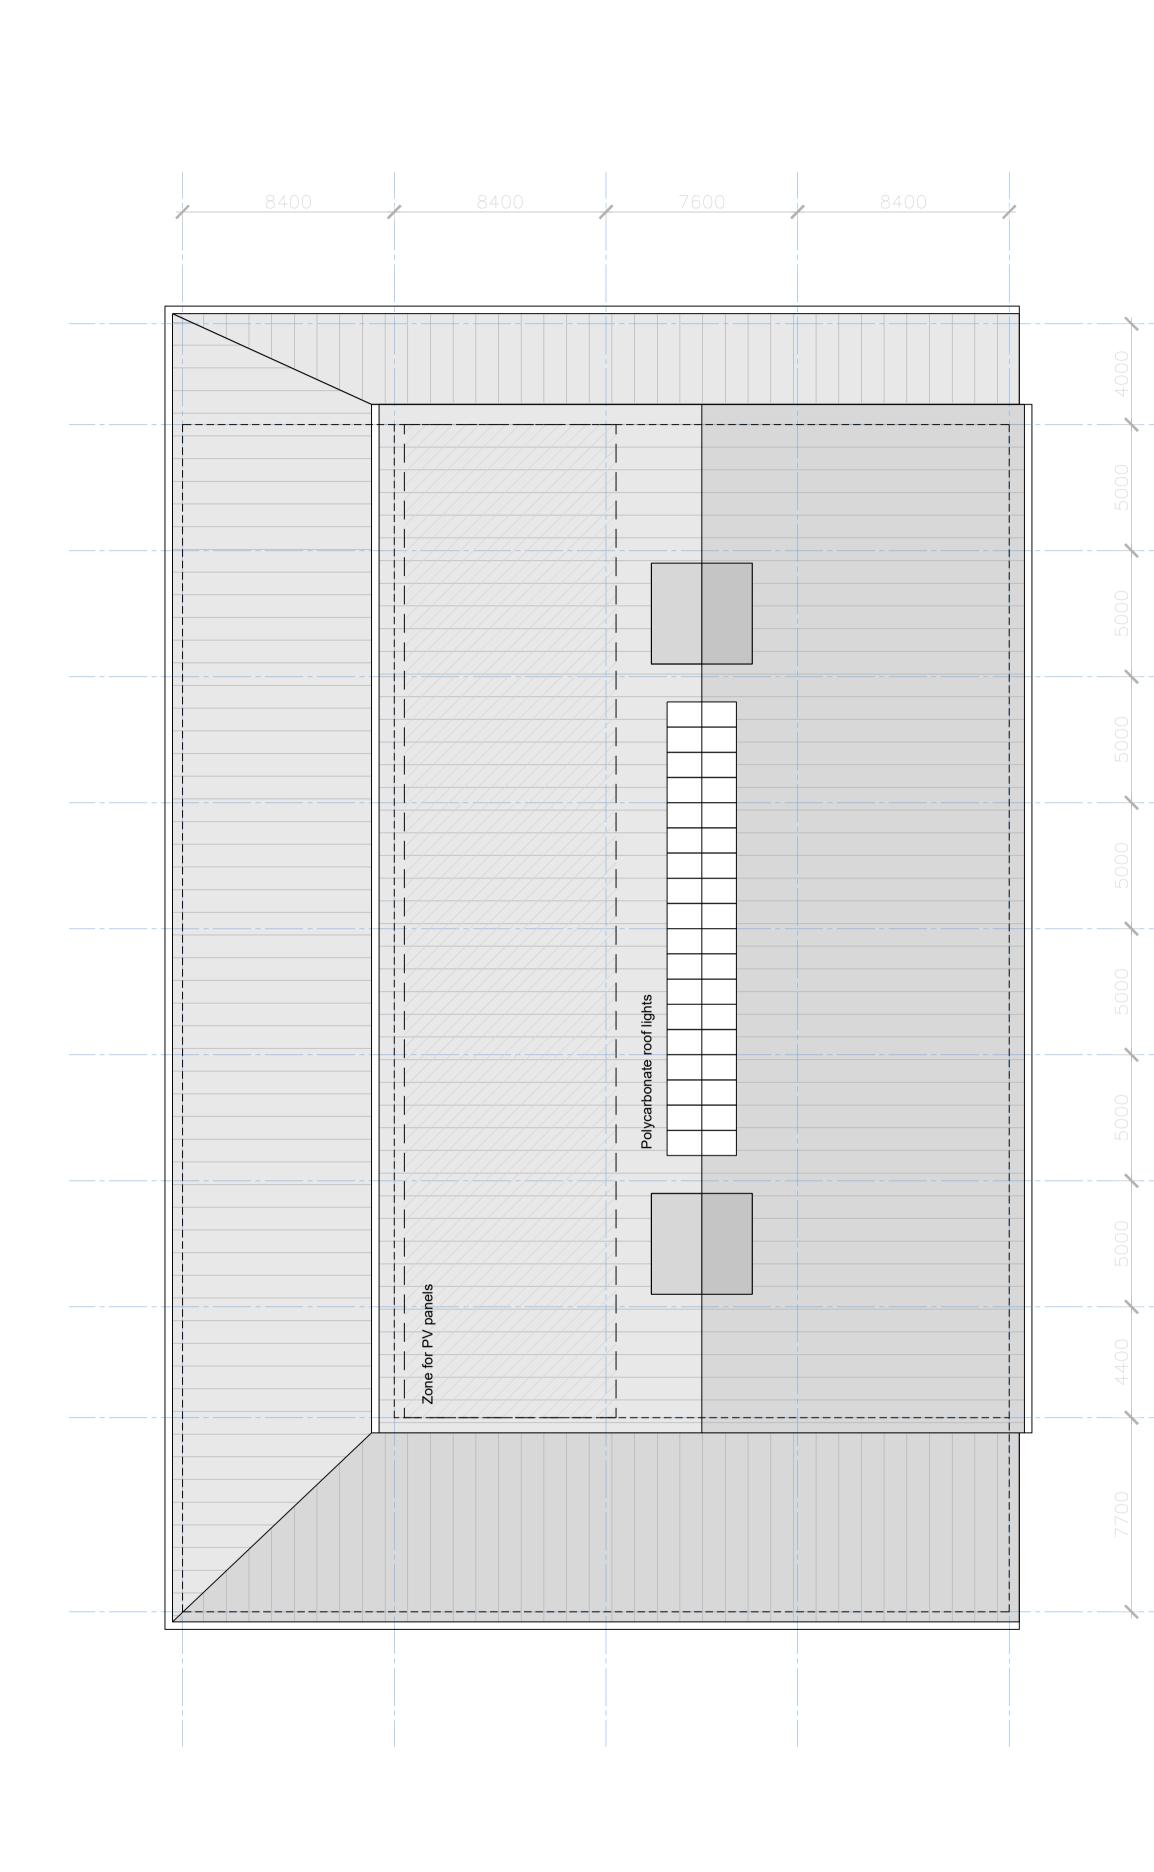

PROPOSED ROOF PLAN

Kitchen 82sq.m

> Freezer 15sq.m

Fridge 15sq.m

Storage 15sq.m

> Party Room 15sq.m

Party Room 15sq.m

Party Room 15sq.m

Party Room 15sq.m

Plant 12sq.m

PROPOSED GROUND FLOOR PLAN

Service Yard

Service Area 115sq.m Entrance Lobby 27sq.m

Play 800sq.m Changing Place 14sq.m

ASHP

14sq.m