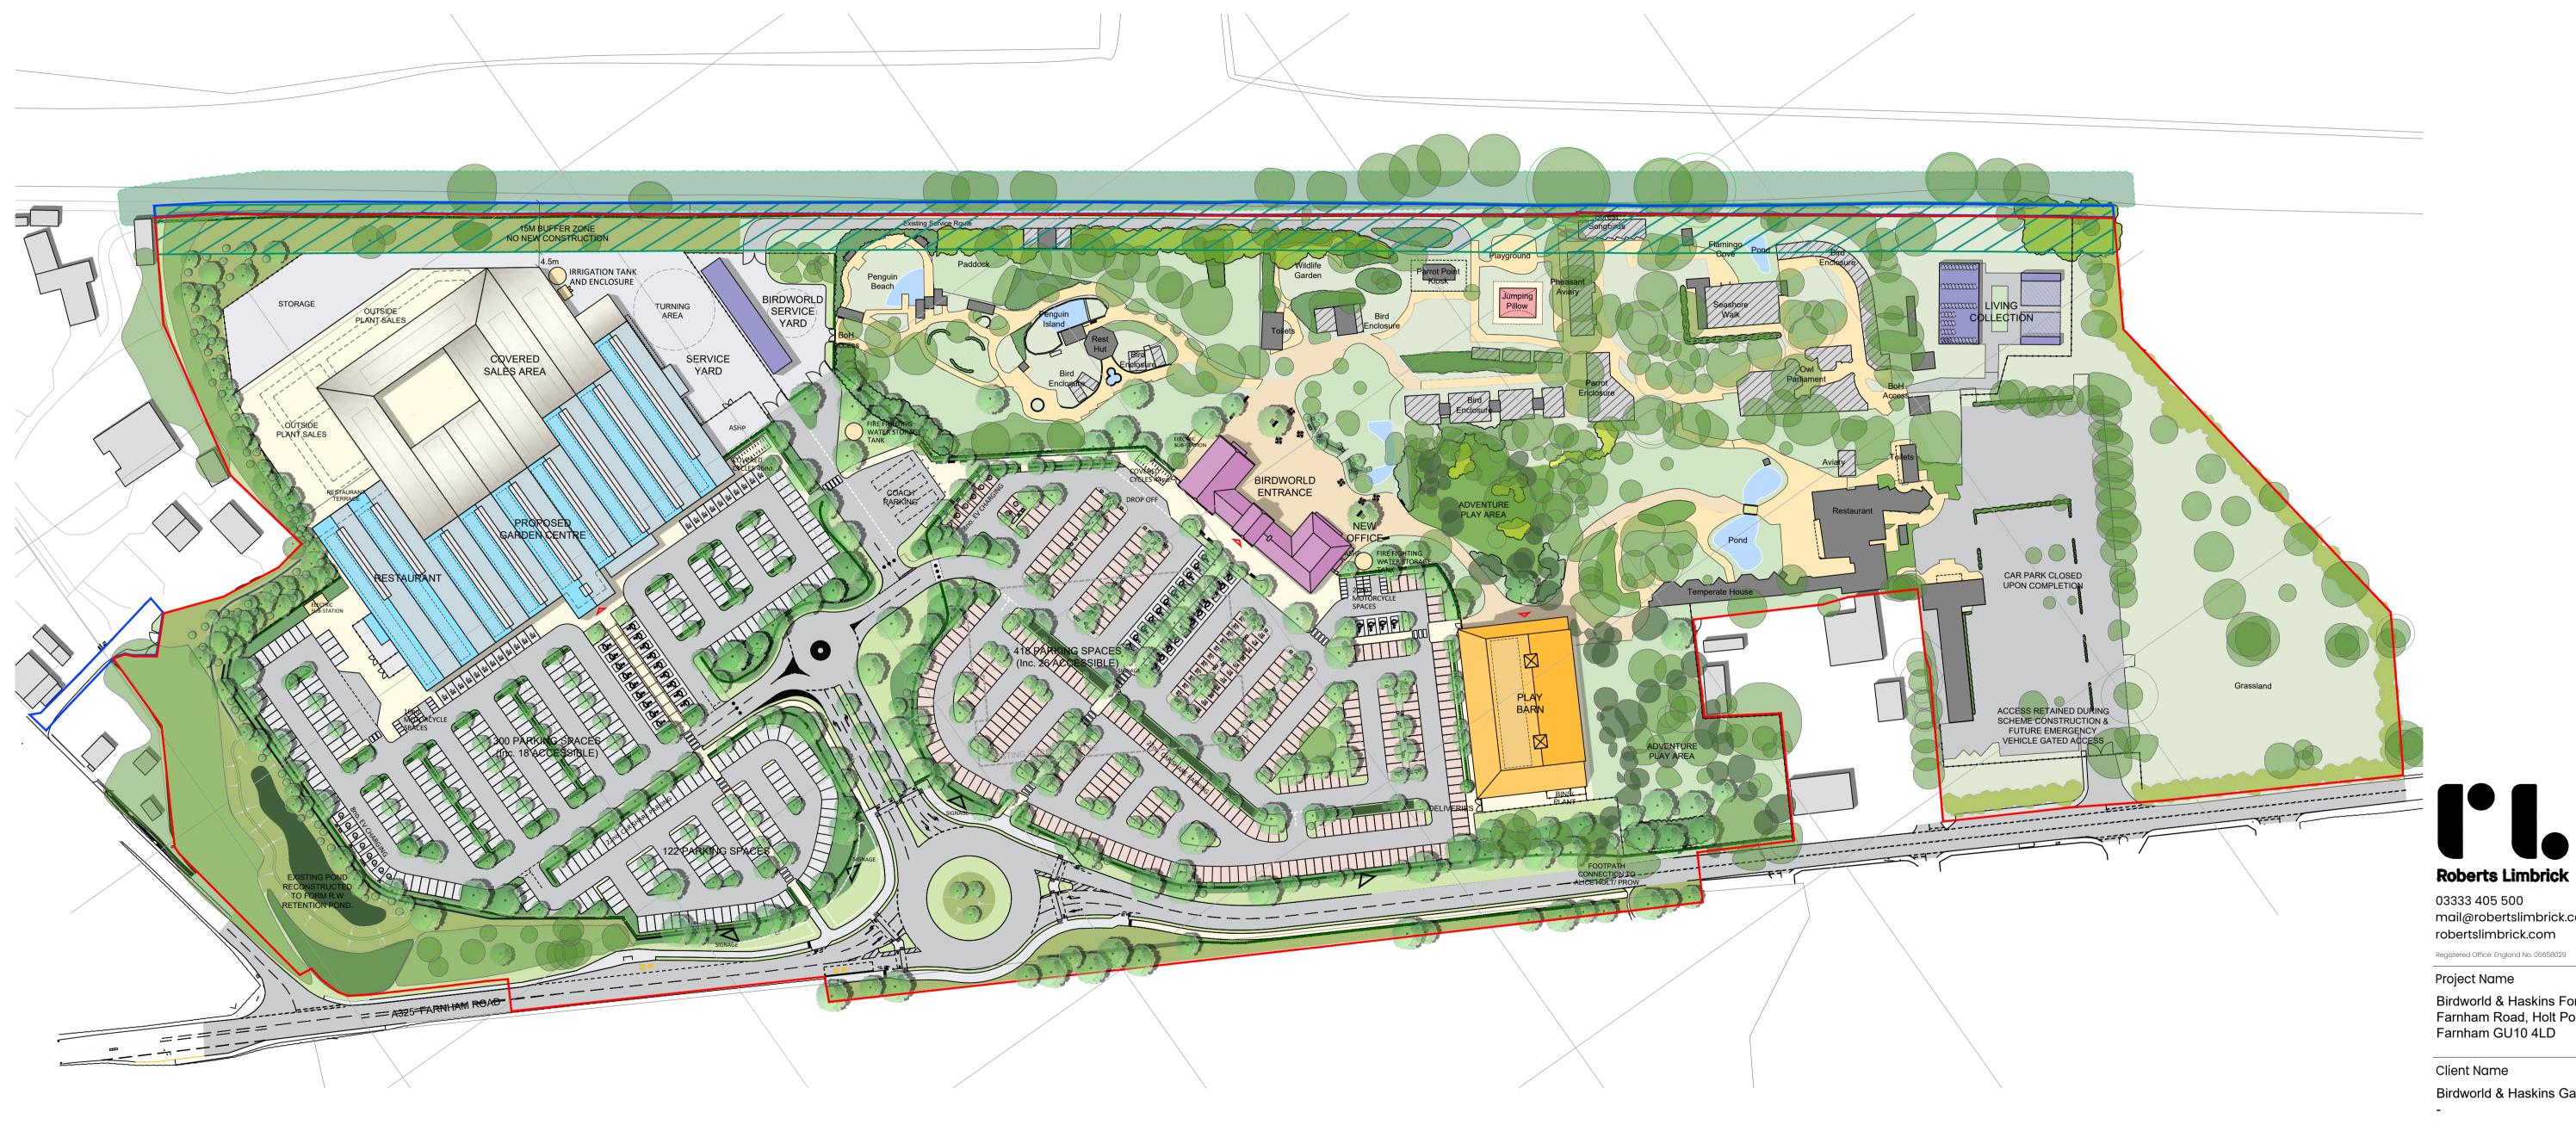

## **APPENDIX A.** Proposed Site Plan

This line should measure 70mm when printed correctly This drawing is the copyright of Roberts Limbrick Ltd and should not be reproduced in whole or in part or used in any manner whatsoever without their written permission. Responsibility is not accepted for errors made by others in scaling from this drawing. Use only figured dimensions and report any discrepancies or omissions to the Architect

## 03333 405 500

mail@robertslimbrick.com robertslimbrick.com

Registered Office: England No. 06658029

Project Name

Birdworld & Haskins Forest Lodge Farnham Road, Holt Pound, Farnham GU10 4LD

Client Name

Birdworld & Haskins Garden Centre

Drawing Title

Proposed Site Plan

100m

Project No. Scale 1/1000 • A1

Status Purpose Of Issue Issued for Planning

Project Org Vol Level Form Role 9868 • RL • XX • ZZ • DR • A Number Revision 2000 P12