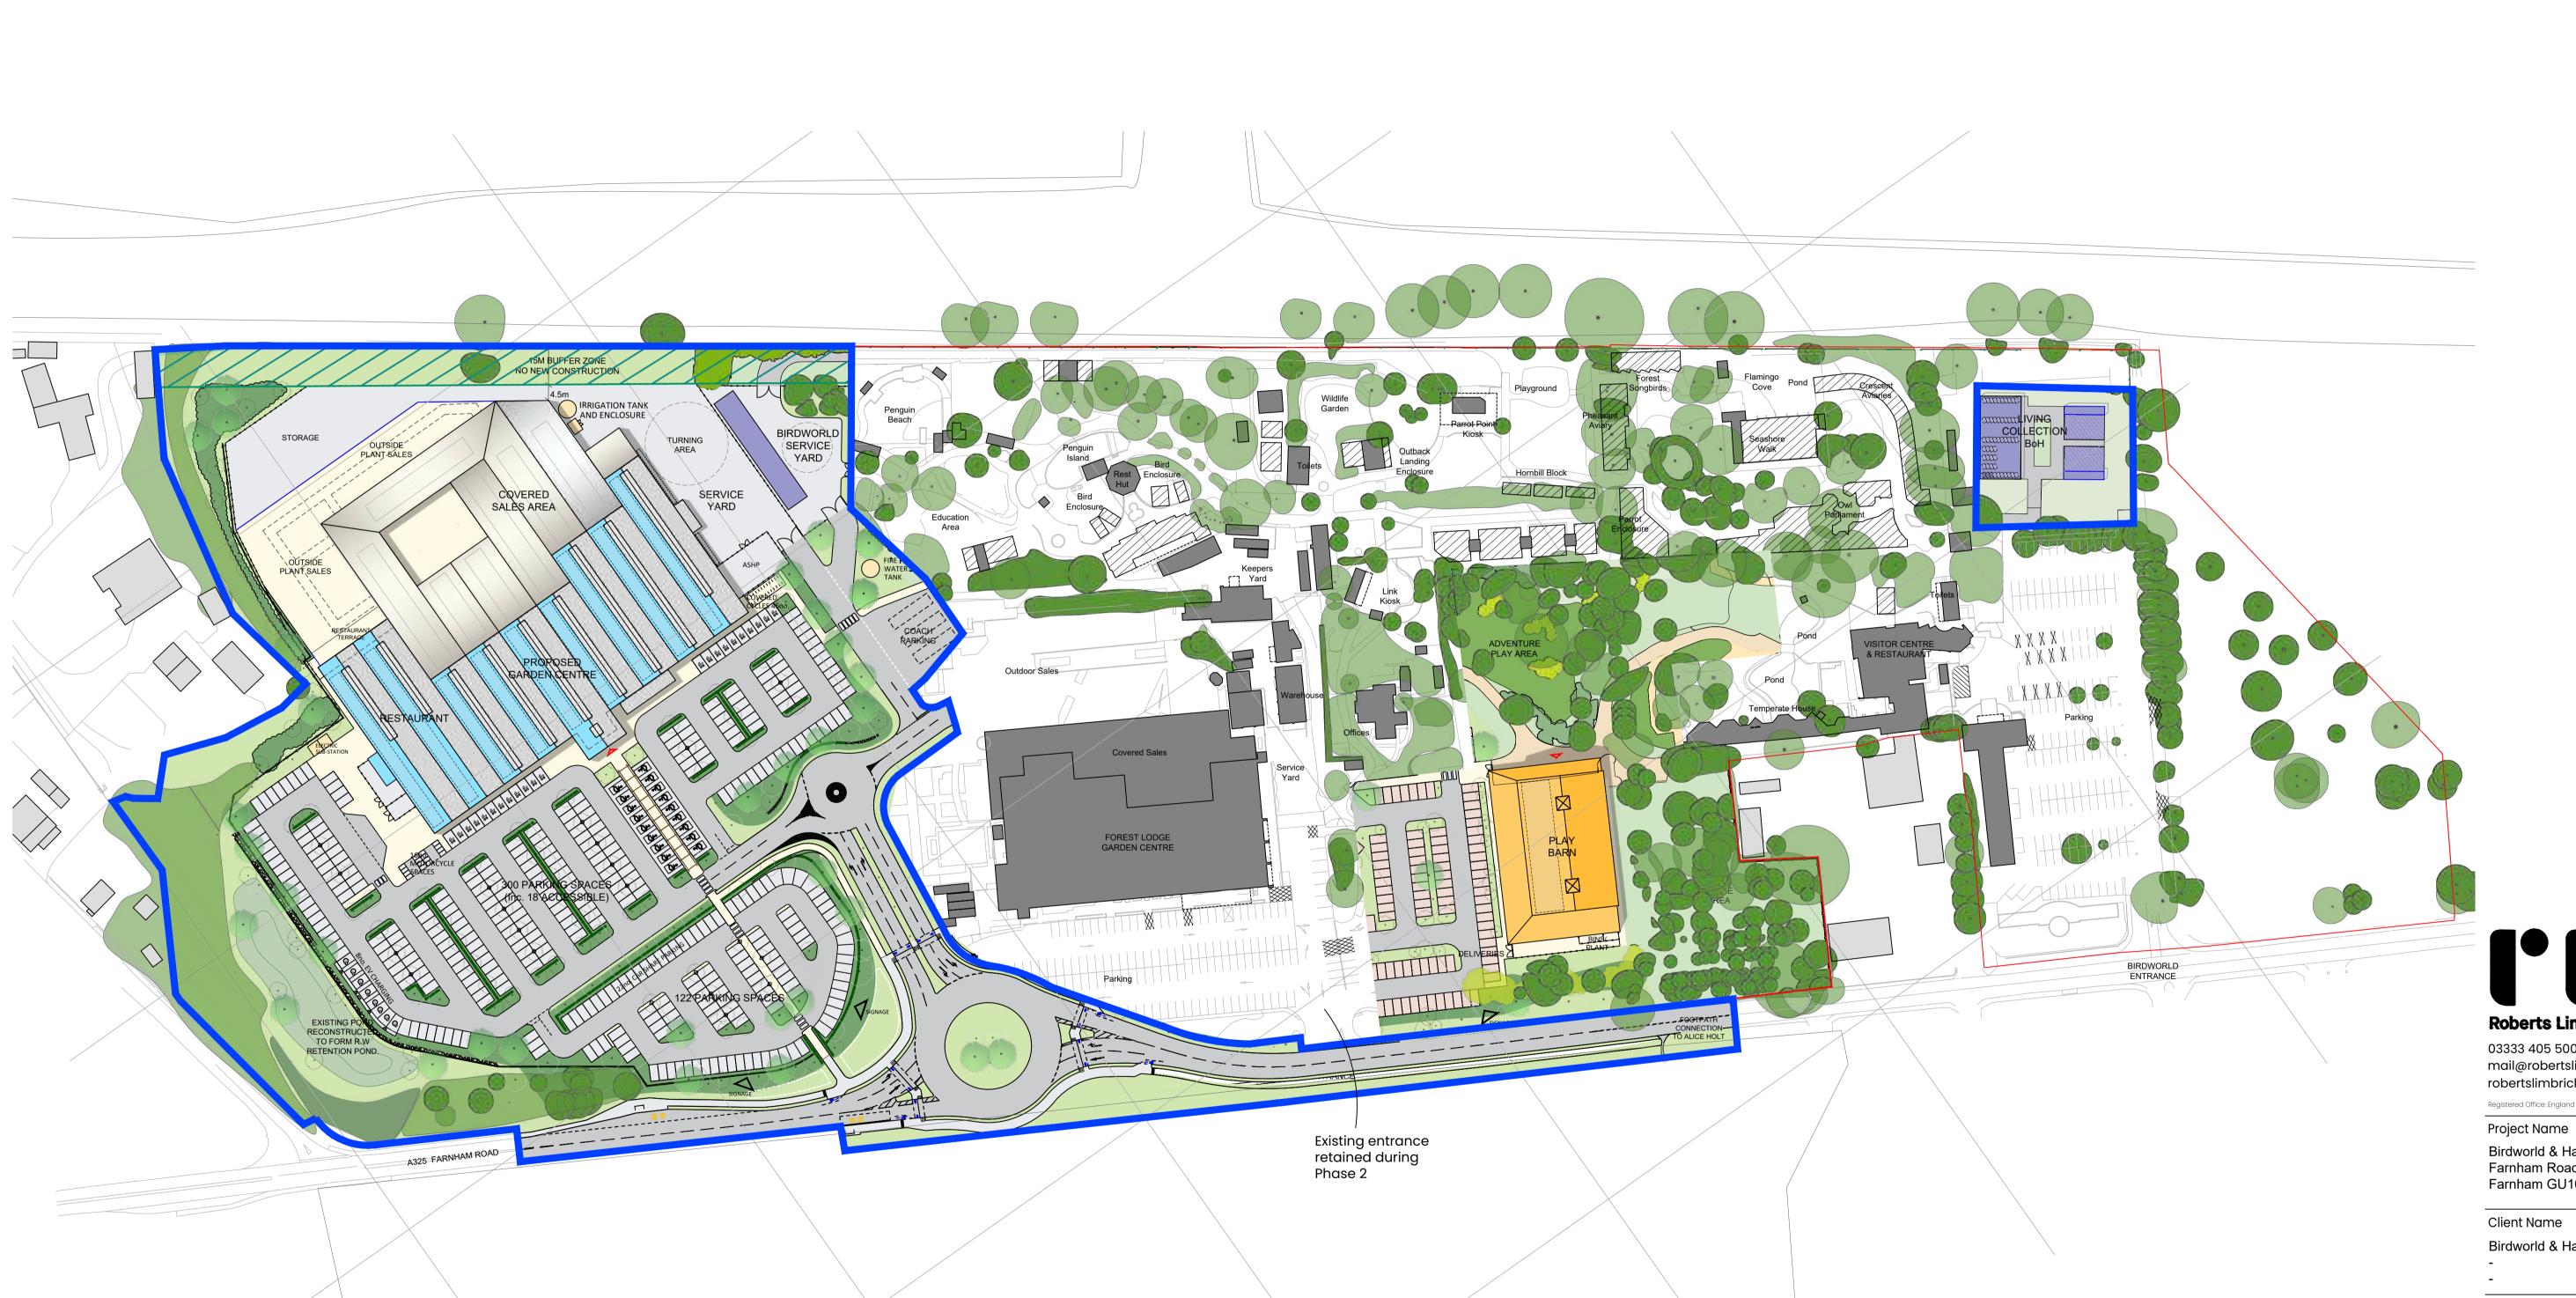

Revision

P03

PHASE 2

Construction of new Garden Centre and associated Highways, BoH Living Collections, and Conservation and Breeding Centre

This line should measure 70mm when printed correctly This drawing is the copyright of Roberts Limbrick Ltd and should not be reproduced in whole or in part or used in any manner whatsoever without their written permission.

## **Roberts Limbrick**

03333 405 500 mail@robertslimbrick.com robertslimbrick.com

Registered Office: England No. 06658029

Birdworld & Haskins Forest Lodge Farnham Road, Holt Pound, Farnham GU10 4LD

Client Name

Birdworld & Haskins Garden Centre

Drawing Title

Number 1202

Proposed Phasing Plan PHASE 2

| Scale        |   |                  |   | Project                          |  |                 |   |         | t١ |
|--------------|---|------------------|---|----------------------------------|--|-----------------|---|---------|----|
| 1/1000 • A1  |   |                  |   | 9                                |  |                 |   |         | 98 |
| Status<br>S0 |   |                  |   | Purpose Of Iss<br>Work In Progre |  |                 |   |         |    |
| Project 9868 | • | Org<br><b>RL</b> | • | Vol<br>XX                        |  | Level <b>ZZ</b> | • | Form DR | •  |