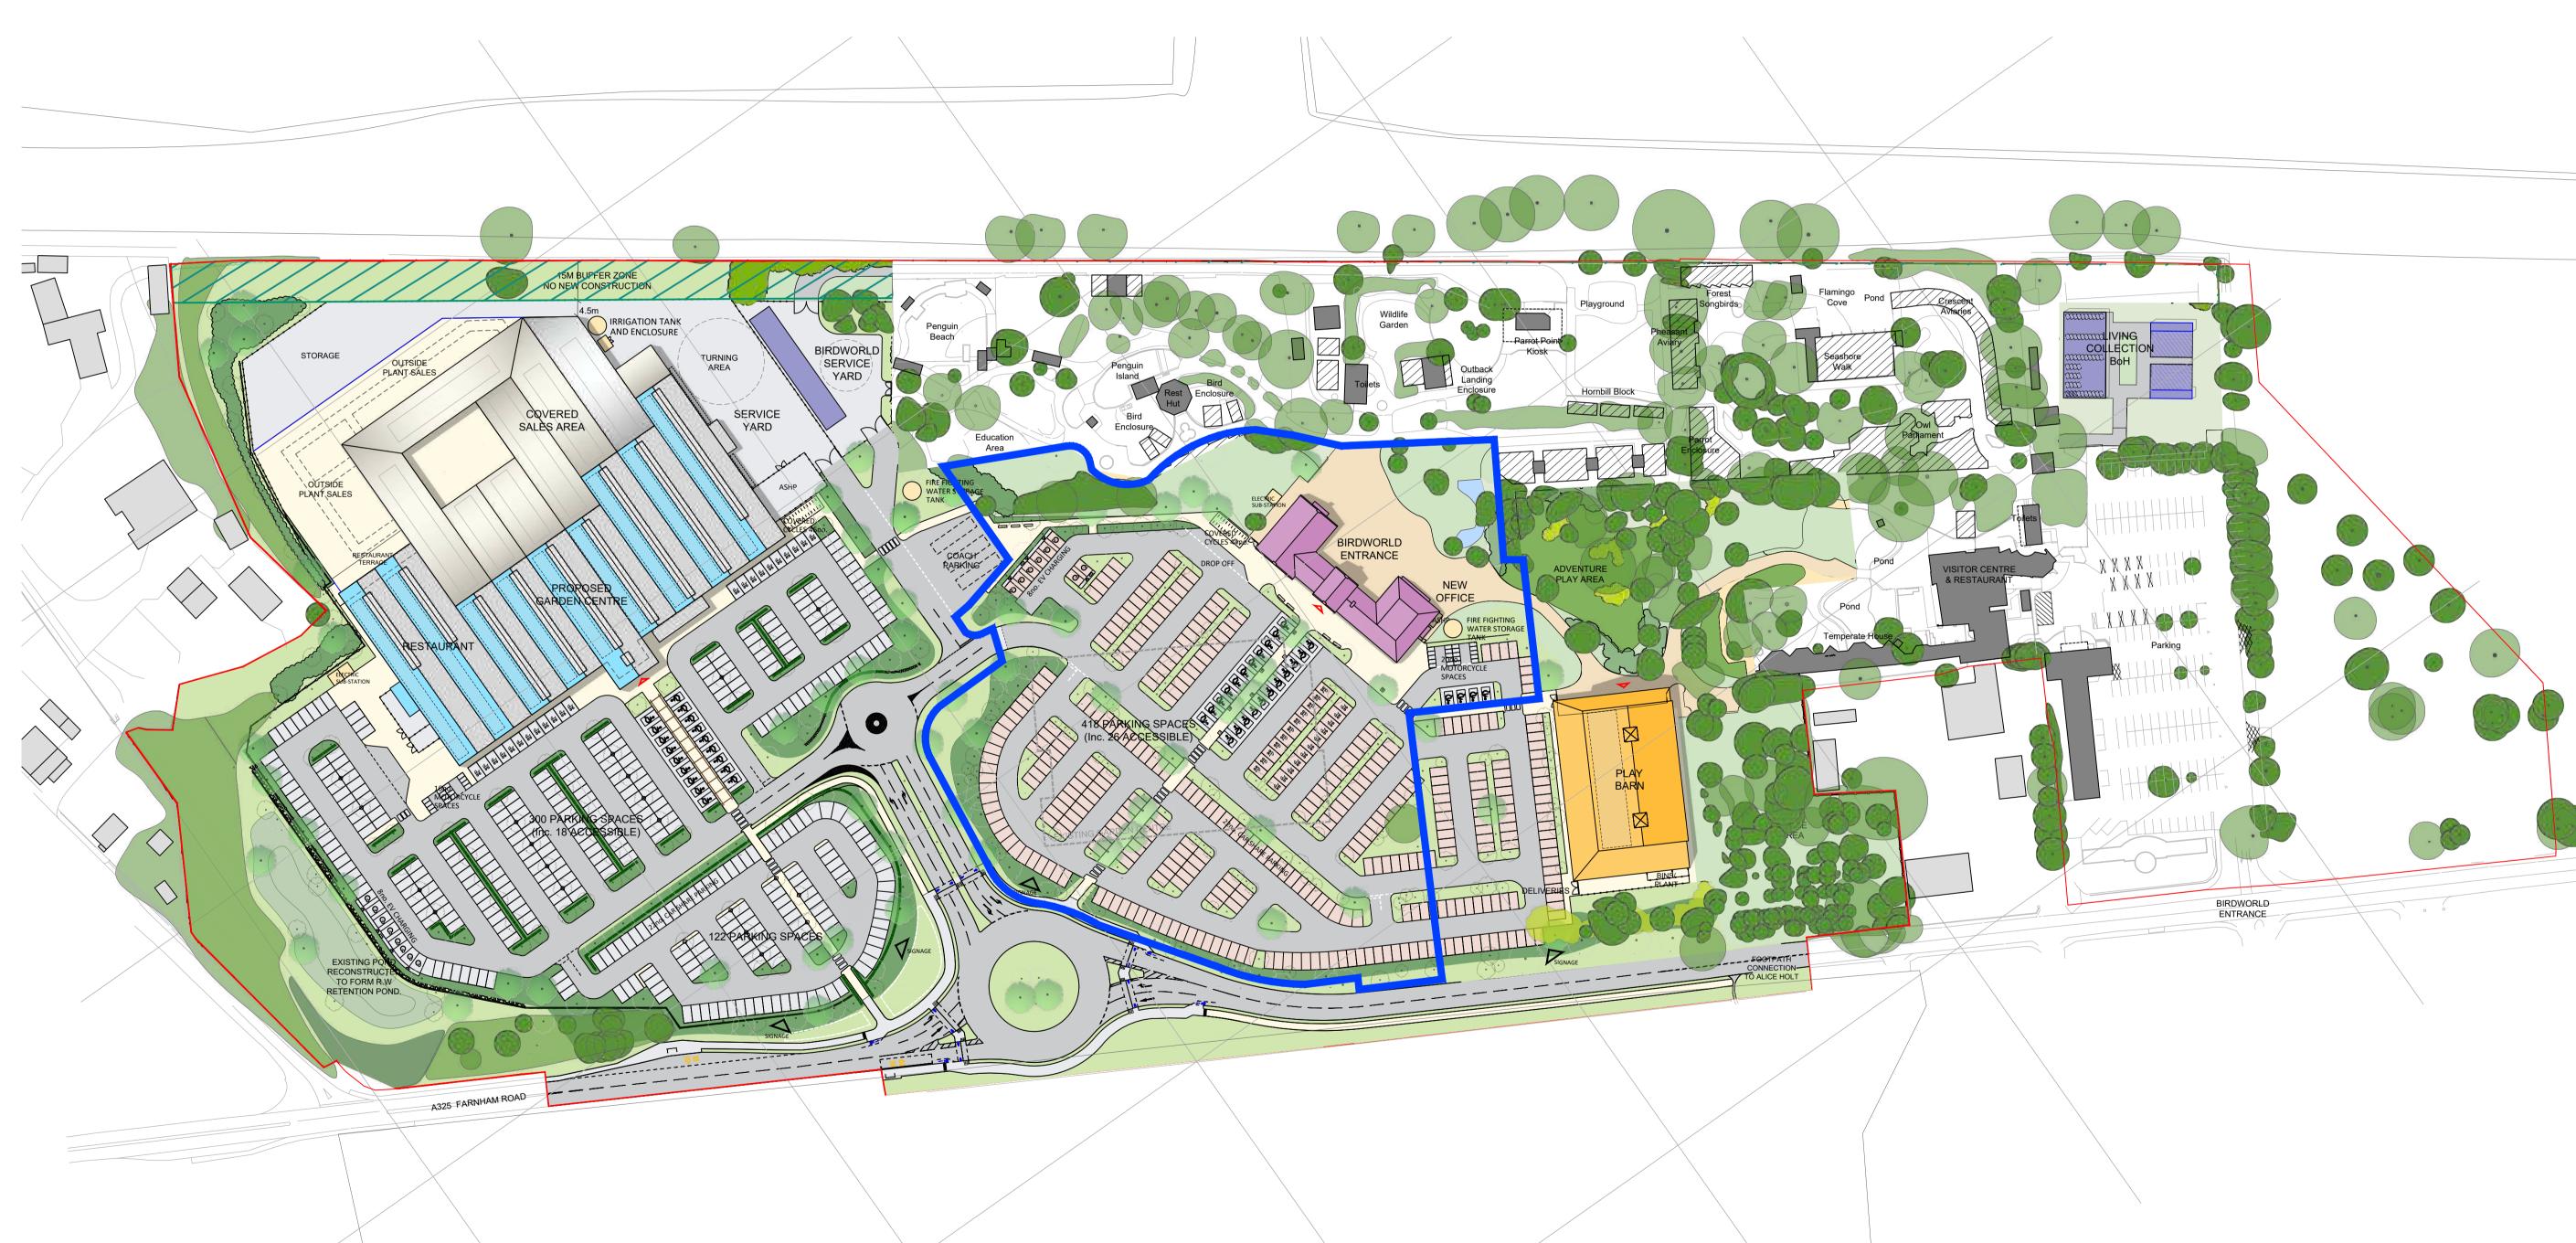

Revision

P03

PHASE 3

Demolition of existing Garden Centre and construction of new Birdworld Entrance Building and parking

Roberts Limbrick

## 03333 405 500

mail@robertslimbrick.com

Registered Office: England No. 06658029

Project Name

Birdworld & Haskins Forest Lodge Farnham Road, Holt Pound, Farnham GU10 4LD

Client Name

Birdworld & Haskins Garden Centre

Drawing Title

Proposed Phasing Plan PHASE 3

1203

| Scale        |             |      | Project No.  |                  |  |  |  |  |
|--------------|-------------|------|--------------|------------------|--|--|--|--|
| 1/1000       | • A1        |      | 9868         |                  |  |  |  |  |
| Status       |             |      | Purpose      | Of Issue         |  |  |  |  |
| S0           |             |      | Work In      | Progress         |  |  |  |  |
| Project 9868 | Org<br>• RL | • XX | Level • ZZ • | Form Role DR • A |  |  |  |  |
| Numbe        | r           |      |              | Revision         |  |  |  |  |