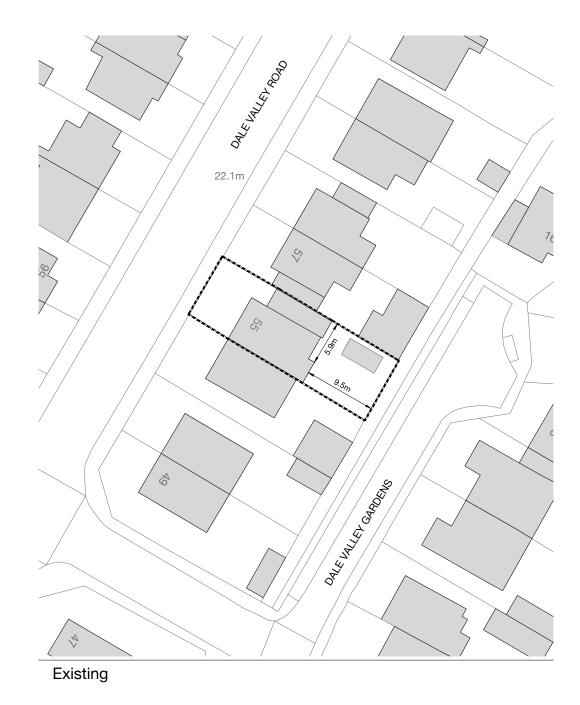

| Planning Issue       | Rev. Date Detail                 |         |          |  |  |
|----------------------|----------------------------------|---------|----------|--|--|
| Mr & Mrs Domaradzki  | Existing and Proposed Block Plan |         |          |  |  |
| 55 Dale Valley Road  | 1:500@A3                         | 04.2023 | Drawn KF |  |  |
| Southampton SO16 6QS | Job No.                          | P002    | Rev.     |  |  |