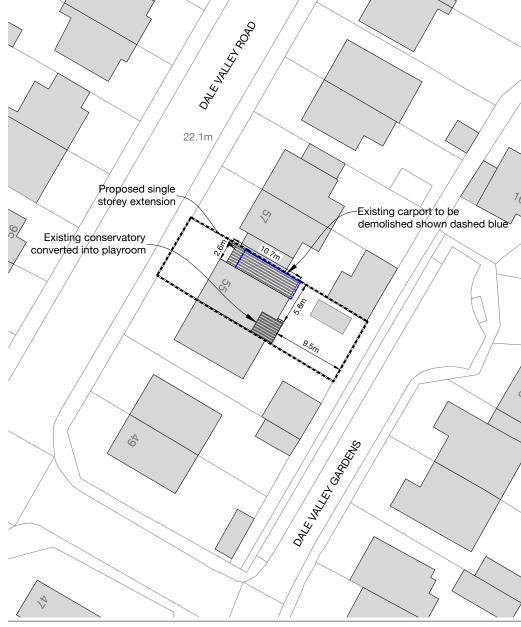

| Planning Issue       | Rev. Date Detail                 |         |          |  |  |
|----------------------|----------------------------------|---------|----------|--|--|
| Mr & Mrs Domaradzki  | Existing and Proposed Block Plan |         |          |  |  |
| 55 Dale Valley Road  | 1:500@A3                         | 04.2023 | Drawn KF |  |  |
| Southampton SO16 6QS | Job No.                          | P002    | Rev.     |  |  |