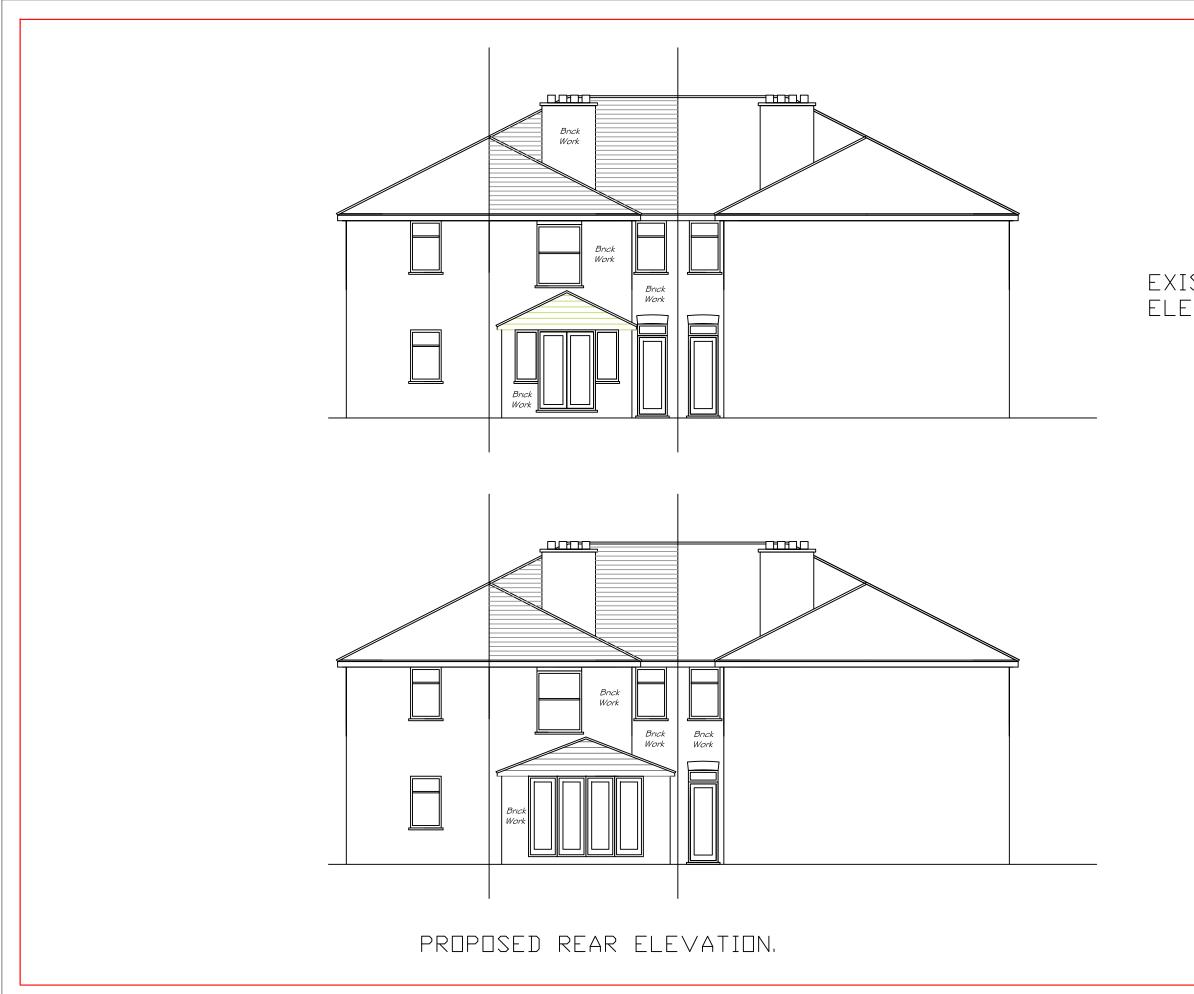

## EXISTING REAR ELEVATION,

| All diversions & detail shown on this diversing to be checked on site<br>by the contractor before faintcation & erection. Figured diversions<br>to supersete scaled diversions. All building out to be contract out<br>and proper retends which are appropriate for the concentration<br>and proper statistics. First he LU Standerds will be statistic the<br>applicable' and Manufacturers recommendations. |            |            |  |  |  |  |
|---------------------------------------------------------------------------------------------------------------------------------------------------------------------------------------------------------------------------------------------------------------------------------------------------------------------------------------------------------------------------------------------------------------|------------|------------|--|--|--|--|
| These drawings to be read in conjunction with the approved Building<br>Notes for this project (separate A4 sheets & product information).                                                                                                                                                                                                                                                                     |            |            |  |  |  |  |
| Project 117 CHURCH STREET,<br>Name/Address ST JAMES,<br>SUUTHAMPTON<br>SD15 5LW                                                                                                                                                                                                                                                                                                                               |            |            |  |  |  |  |
| Clients name CHELO & JEREMY BULLOCK                                                                                                                                                                                                                                                                                                                                                                           |            |            |  |  |  |  |
| Drawing Title: EXISTING & PROPOSED<br>REAR ELEVATIONS                                                                                                                                                                                                                                                                                                                                                         |            |            |  |  |  |  |
| Drawing Scale                                                                                                                                                                                                                                                                                                                                                                                                 | Drawing No | Date       |  |  |  |  |
| 1:100                                                                                                                                                                                                                                                                                                                                                                                                         | 003        | 23/10/2023 |  |  |  |  |