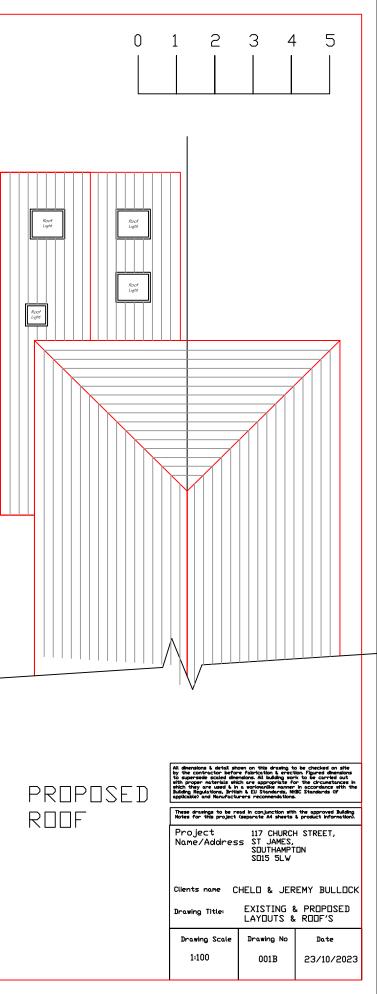

| 0 | 1 2                                                                                                                                                                                                                                                                                                                                                                                           | 3                                  | 45                 |  |  |  |
|---|----------------------------------------------------------------------------------------------------------------------------------------------------------------------------------------------------------------------------------------------------------------------------------------------------------------------------------------------