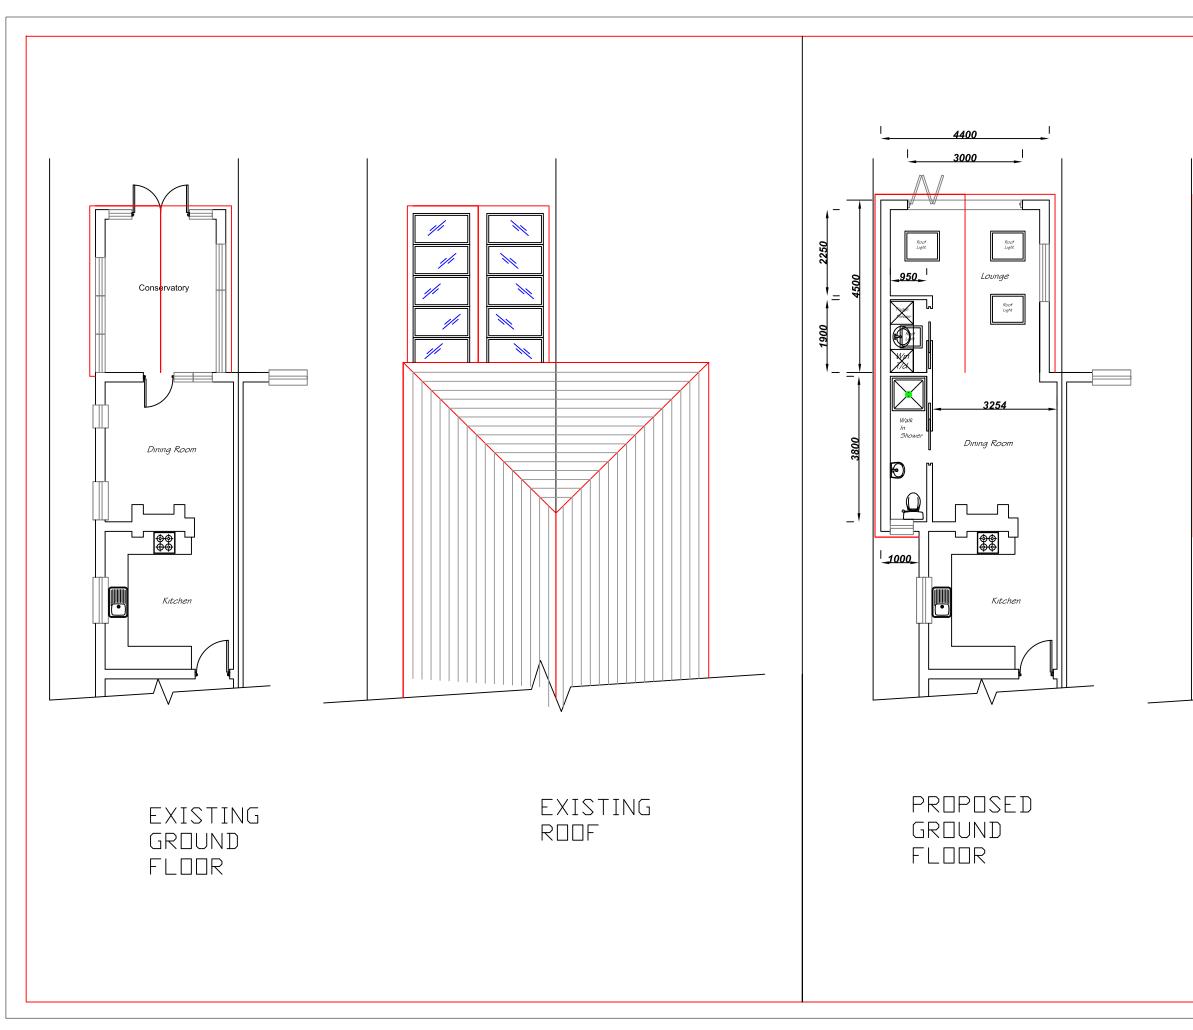

| 0 | 1 2                                                                                                                                                                                                                                                                                                                                                                                           | 3                                  | 45                 |  |  |  |
|---|--------------------------------------------------------------------------------------------------------------------------------------------------------------------------------------------------------------------------------------------------------------------------------------------------------------------------------------------