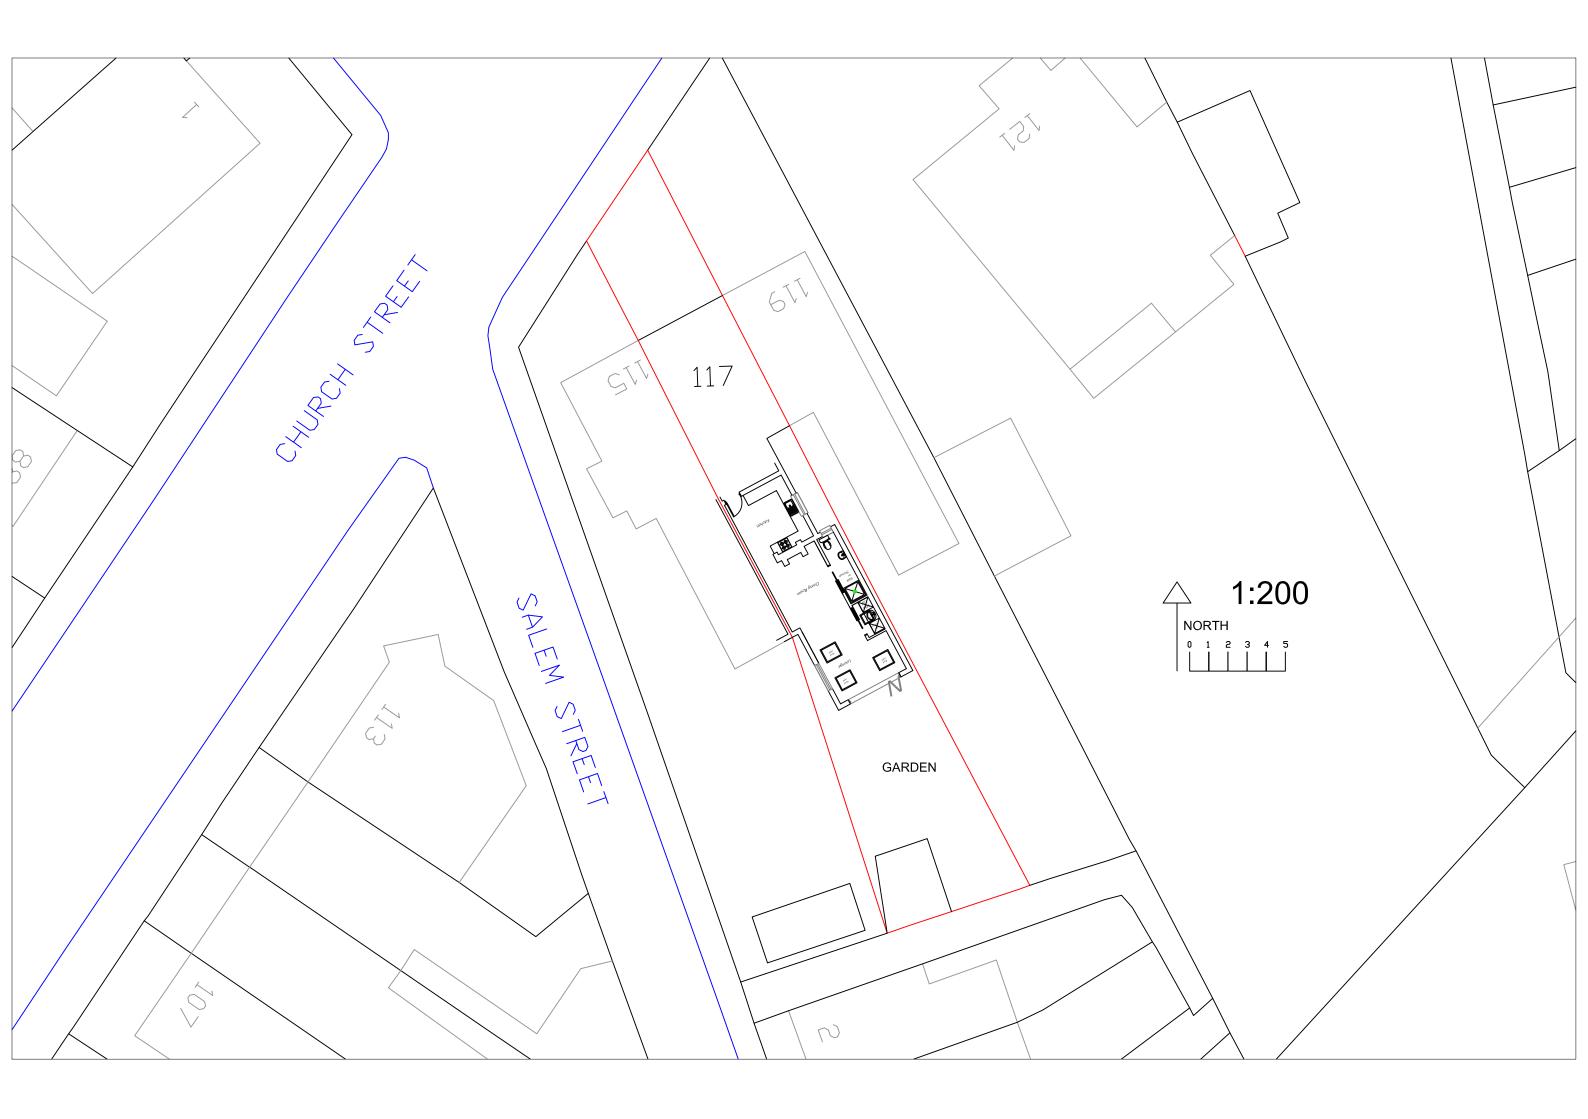

| 0 | 1 2                                                                                                                                                                                                                                                                                                                                                                                           | 3                                  | 45                 |  |  |  |
|---|------------------------------------------------------------------------------------------------------------------------------------------------------------------------------------------------------------------------------------------------------------------------------------------------------------------------------------------