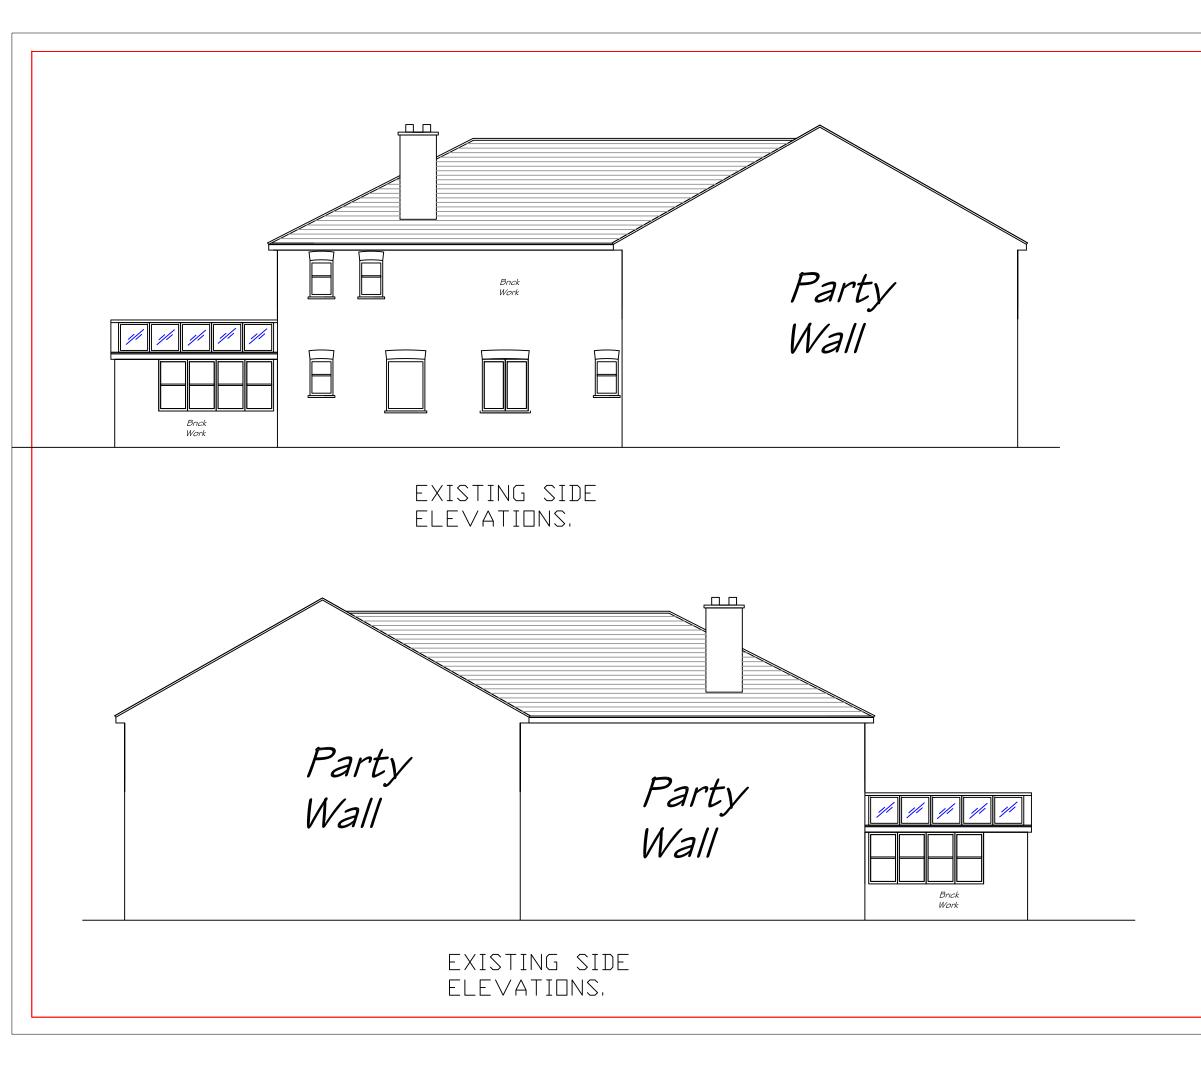

| 0 | 1 2                                                                                                                                                                                                                                                                                                                                                                                           | 3                                  | 45                 |  |  |  |
|---|-----------------------------------------------------------------------------------------------------------------------------------------------------------------------------------------------------------------------------------------------------------------------------------------------------------------------------------------------------------------------------------------------|------------------------------------|--------------------|--|--|--|
|   |                                                                                                                                                                                                                                                                                                                                                                                               |                                    |                    |  |  |  |
|   |                                                                                                                                                                                                                                                                                                                                                                                               |                                    |                    |  |  |  |
|   |                                                                                                                                                                                                                                                                                                                                                                                               |                                    |                    |  |  |  |
|   |                                                                                                                                                                                                                                                                                                                                                                                               |                                    |                    |  |  |  |
|   |                                                                                                                                                                                                                                                                                                                                                                                               |                                    |                    |  |  |  |
|   |                                                                                                                                                                                                                                                                                                                                                                                               |                                    |                    |  |  |  |
|   |                                                                                                                                                                                                                                                                                                                                                                                               |                                    |                    |  |  |  |
|   | All diversions & detail shown on this drawing to be checked on site<br>by the contractor before fabrication & erection. Figured diversions<br>to superside acciled diversions. All building work to be carried out<br>in which they are used & h a cortonnike manner in accordance with the<br>Building Regulations, British & EU Standards, HRC Standards (P<br>applicable) and Regulations. |                                    |                    |  |  |  |
|   | These drawings to be read in conjunction with the approved Building<br>Notes for this project Gesparate Af sheets & product information.<br>Project 117 CHURCH STREET,<br>Name/Address ST JAMES,<br>SEUTHAMPTEN<br>SEI15 5LW                                                                                                                                                                  |                                    |                    |  |  |  |
|   | Clients name (<br>Drawing Title:                                                                                                                                                                                                                                                                                                                                                              | HELD & JER<br>EXISTING<br>ELEVATID |                    |  |  |  |
|   | Drawing Scale<br>1:100                                                                                                                                                                                                                                                                                                                                                                        | Drawing No<br>002                  | Date<br>23/10/2023 |  |  |  |