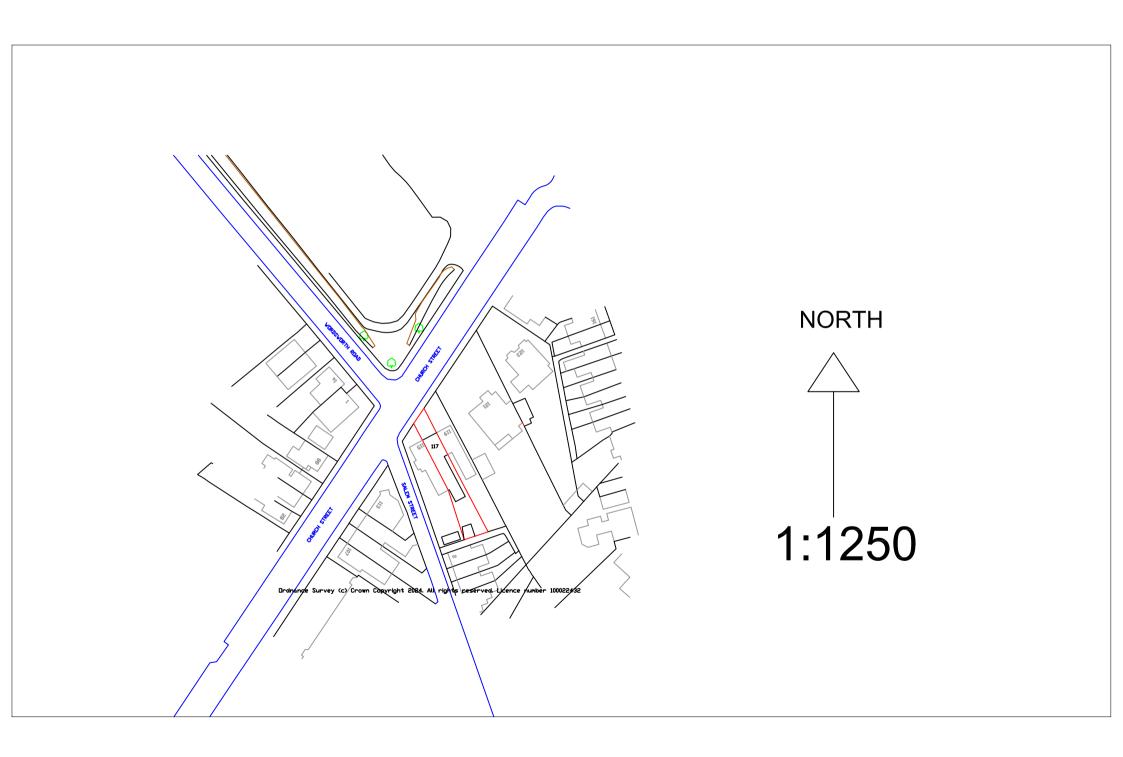

| 0 | 1 2                                                                                                                                                                                                                                                                                                                                                                                           | 3                                  | 45                 |  |  |  |
|---|----------------------------------------------------------------------------------------------------------------------------------------------------------------------------------------------------------------------------------------------------------------------------------------------------------------------------------------