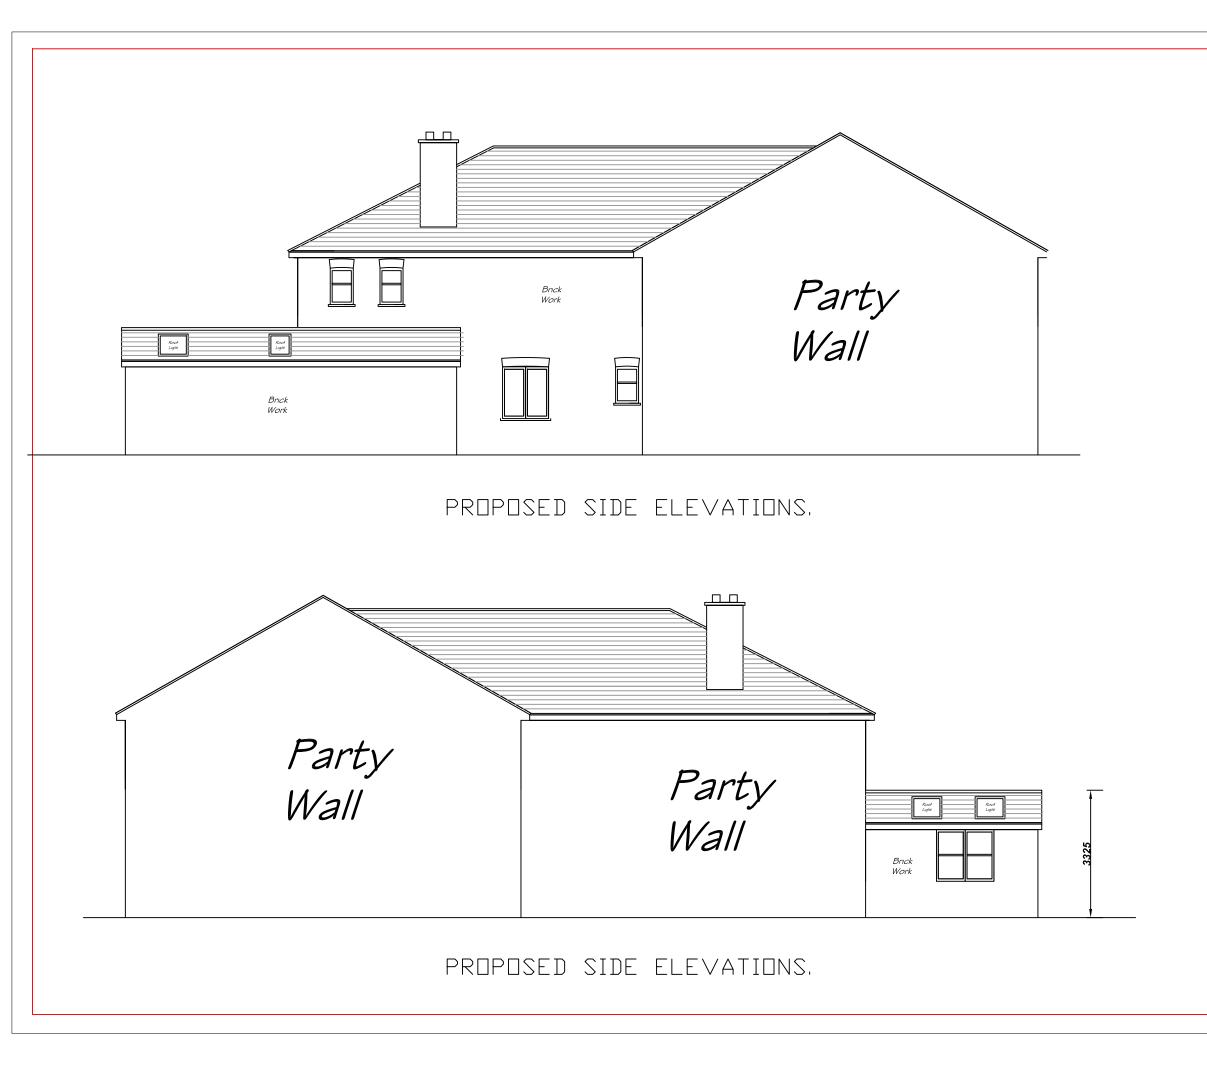

| 0                                                                                                                                                                                                                                                                                                                                                                                                               | 1 2                                                                                                                                                                                                                                                                                                                                                                                                         | 3                                  | 4 5             | 5    |  |
|-----------------------------------------------------------------------------------------------------------------------------------------------------------------------------------------------------------------------------------------------------------------------------------------------------------------------------------------------------------------------------------------------------------------|-------------------------------------------------------------------------------------------------------------------------------------------------------------------------------------------------------------------------------------------------------------------------------------------------------------------------------------------------------------------------------------------------------------|------------------------------------|-----------------|------|--|
|                                                                                                                                                                                                                                                                                                                                                                                                                 |                                                                                                                                                                                                                                                                                                                                                                                                             |                                    |                 |      |  |
|                                                                                                                                                                                                                                                                                                                                                                                                                 |                                                                                                                                                                                                                                                                                                                                                                                                             |                                    |                 |      |  |
|                                                                                                                                                                                                                                                                                                                                                                                                                 |                                                                                                                                                                                                                                                                                                                                                                                                             |                                    |                 |      |  |
|                                                                                                                                                                                                                                                                                                                                                                                                                 |                                                                                                                                                                                                                                                                                                                                                                                                             |                                    |                 |      |  |
|                                                                                                                                                                                                                                                                                                                                                                                                                 |                                                                                                                                                                                                                                                                                                                                                                                                             |                                    |                 |      |  |
|                                                                                                                                                                                                                                                                                                                                                                                                                 |                                                                                                                                                                                                                                                                                                                                                                                                             |                                    |                 |      |  |
| All dimensions & detail shown on this drawing to be checked on site<br>by the contractor before fabrication & erection. Figured dimensions<br>to appressive scaled dimensions. All building work to be control out<br>in which they are used & in a avoinnalise name in accordance with the<br>Building Regulations, British & EU Standards, MBC Standards (F<br>applicable) and Ranufacturers recommendations. |                                                                                                                                                                                                                                                                                                                                                                                                             |                                    |                 |      |  |
|                                                                                                                                                                                                                                                                                                                                                                                                                 | thick they are used in a workwinkle namer in accordance with the<br>publicing Biguitons, Britan ED Standards, MEC Standards OF<br>applicable and Manufacturers recommendations.<br>These drawings to be read in conjunction with the approved Bulding<br>Notes for this project caparate At sheets & product homonation.<br>Project 117 CHURCH STREET,<br>Name/Address ST JAMES,<br>SDUTHAMPTON<br>SDI5 5LW |                                    |                 |      |  |
|                                                                                                                                                                                                                                                                                                                                                                                                                 | Clients name (<br>Drawing Title:                                                                                                                                                                                                                                                                                                                                                                            | HELD & JER<br>PROPOSED<br>ELEVATIO | SIDE            | .оск |  |
|                                                                                                                                                                                                                                                                                                                                                                                                                 | Drawing Scale<br>1:100                                                                                                                                                                                                                                                                                                                                                                                      | Drawing No<br>004A                 | Date<br>23/10/2 | 2023 |  |