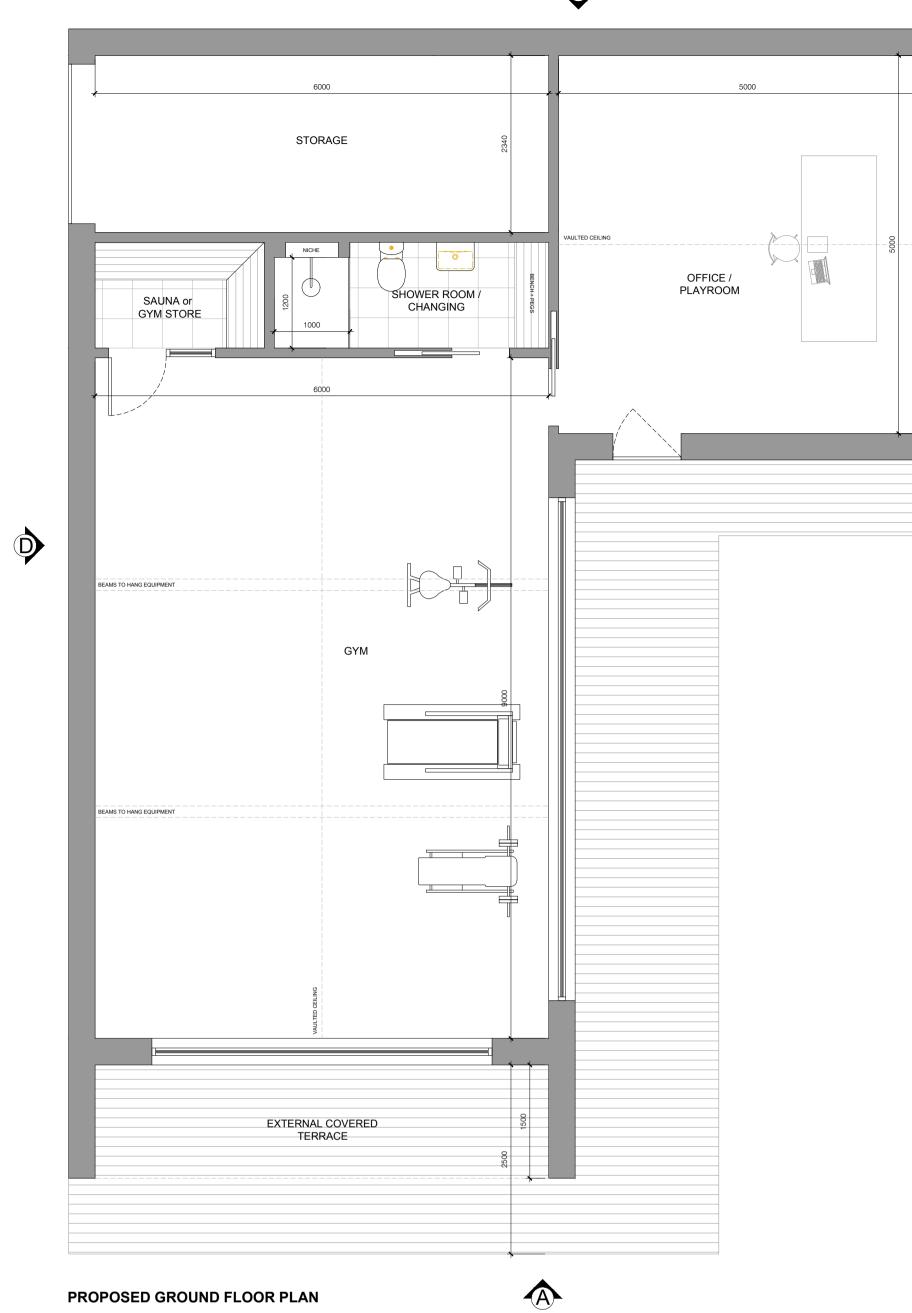

PROPOSED ELEVATION A

NOTES/KEY: 1:50 0 1000 2000 1:1 0 10 20 30 40 50 REV A | 06.02.24 | PLANNING ISSUE Only scale from drawings for planning purposes. All discrepancies to be reported to the designer immediately. All dimensions to be verified by contractor on site prior to any works commencing. This drawing is copyright and remains the property of Uskuri Theobald Architects Ltd. Uskuri**l he** ARCHITECTS Unit 9, Censeo House, 6 St Peter's Street, St Albans AL1 3LF info@uskuri-theobald.com CLIENT NAME: MR & MRS MARTINEZ PROJECT ADDRESS: AMMONITE HOUSE STOKE LANE, MILTON KEYNES MK17 9AQ DESCRIPTION: GENERAL ARRANGEMENT PROPOSED PLANS & ELEVATIONS 1:50 @ A1 SCALE: