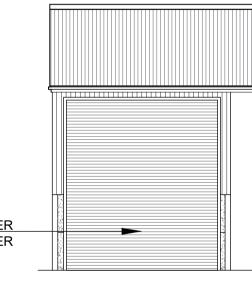

**EAST ELEVATION** 

VOUSDEN LAND OFF SANDHILL ROAD MK18 2EN AG BUILDING PLAN AND ELEVATIONS acorus. AS SHOWN @A1 2/24 CF BB Planning. Design. Property. DRAWING NO. 100\_02 24-02-02