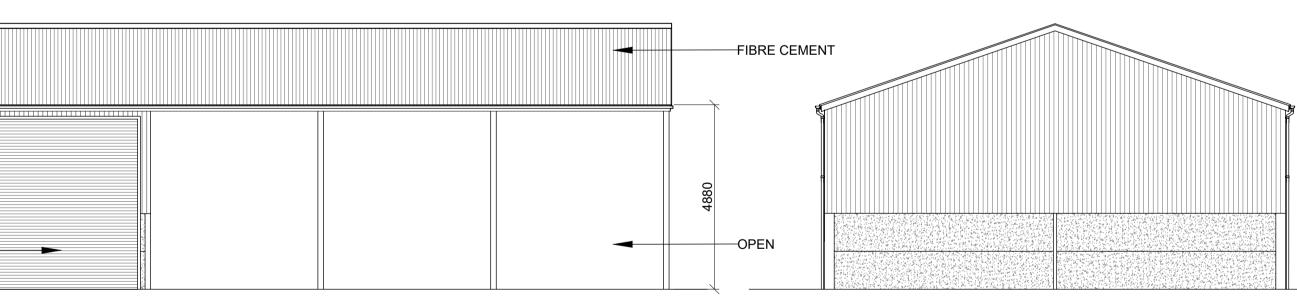

**FLOOR PLAN** 

1:100

TIMBER CLAD CONCRETE PANELS PERSONNEL DOOR

**SOUTH ELEVATION WEST ELEVATION NORTH ELEVATION** 

**EAST ELEVATION** 

VOUSDEN LAND OFF SANDHILL ROAD MK18 2EN AG BUILDING PLAN AND ELEVATIONS acorus. AS SHOWN @A1 2/24 CF BB Planning. Design. Property. DRAWING NO. 100\_02 24-02-02