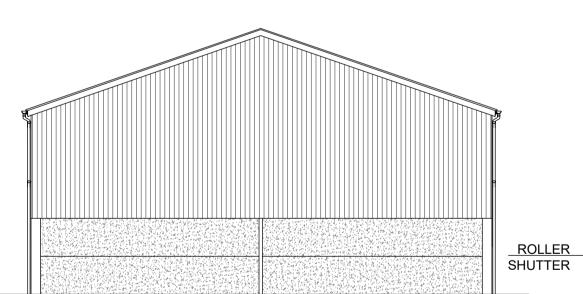

**EAST ELEVATION** 

VOUSDEN LAND OFF SANDHILL ROAD MK18 2EN AG BUILDING PLAN AND ELEVATIONS acorus. AS SHOWN @A1 2/24 CF BB Planning. Design. Property. DRAWING NO. 100\_02 24-02-02