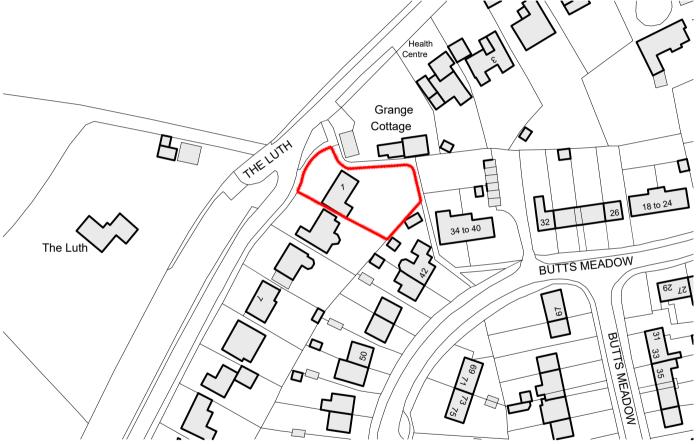

rdnance Survey, (c) Crown Copyright 2022. All rights reserved. Licence number 100022432

| 11 Planning issue TM 05 | 150623 NK | KS 0506 |
|-------------------------|-----------|---------|
|-------------------------|-----------|---------|

Mark and Lucy Brown

Job title

1 Carters Way
Site Location Plan
West Sussex

Proposed Extension
Site Location Plan

| Drawn   | Date C<br>00/00/00 |      | Checked<br>*** | Date     |      | Si   | Scale at A4 |      |
|---------|--------------------|------|----------------|----------|------|------|-------------|------|
| TM      |                    |      |                | 00/00/00 |      |      | 1:1250      |      |
| Job No. | Pro.               | Org. | Zone           | Level    | Type | Role | No.         | Rev. |
| 22-168  | LTH                | MHA  | XX             | ZZ       | DR   | Α    | 001         | P01  |