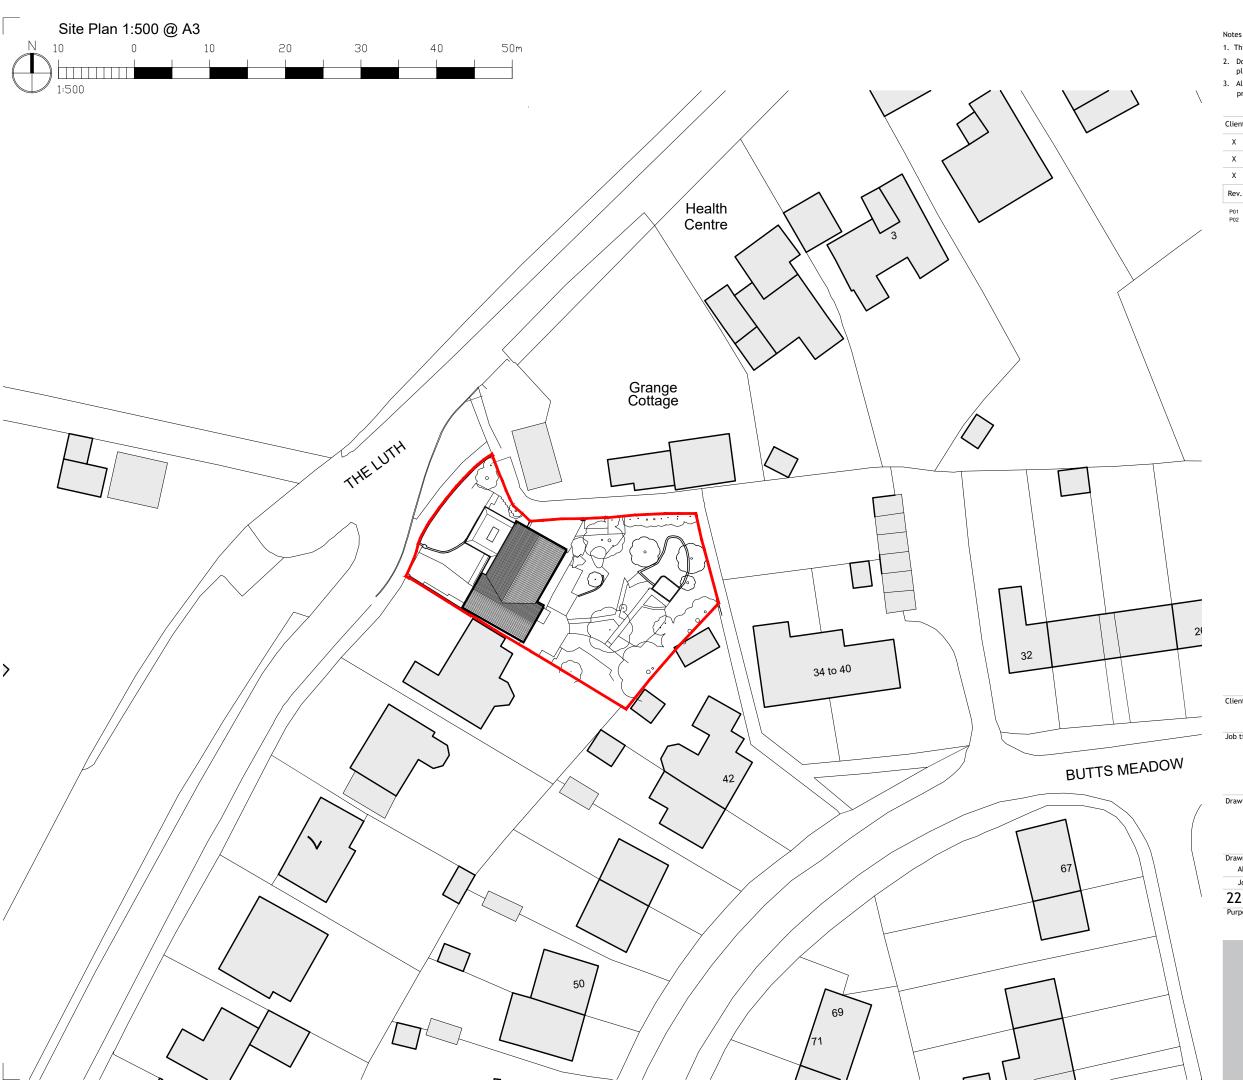

Mark and Lucy Brown

Job title

1 Carters Way
Wisborough Green

West Sussex

Proposed Extension
Block Plan

 Drawn
 Date AE
 Checked 20.01.23
 Date NKS
 Date 20.01.23
 Scale at A3 1:500

 Job No.
 Pro.
 Org.
 Zone Level Type Role No.
 Rev.

 22-168
 LTH MHA XX ZZ DR A 002 P02

Purpose of Issue