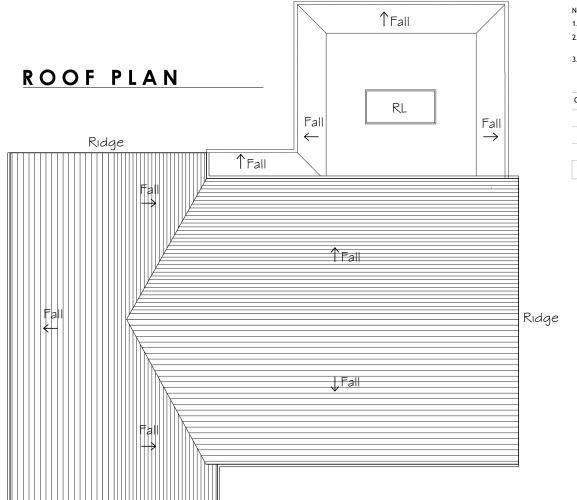

Client Mark and Lucy Brown Job title 1 Carters Way Wisborough Green West Sussex

Drawing title **Proposed Extension** Floor Plans

| Drawn   | Date C   |      | hecked |            | Date |      | Scale at A3 |      |  |
|---------|----------|------|--------|------------|------|------|-------------|------|--|
| AE      | 20.01.23 |      | NKS    | S 20.01.23 |      | 3    | 1:100       |      |  |
| Job No. | Pro.     | Org. | Zone   | Level      | Туре | Role | No.         | Rev. |  |
| 22-168  | LTH      | MHA  | XX     | ZZ         | DR   | Α    | 004         | P04  |  |