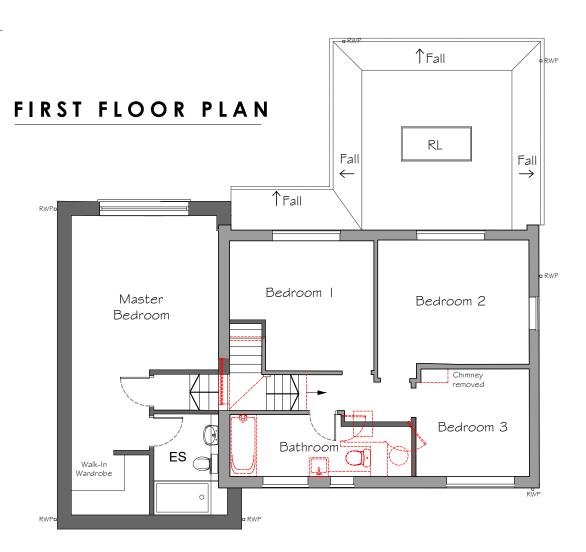

Client Mark and Lucy Brown Job title 1 Carters Way Wisborough Green West Sussex

Drawing title **Proposed Extension** Floor Plans

| Drawn   | Date C   |      | hecked |            | Date |      | Scale at A3 |      |  |
|---------|----------|------|--------|------------|------|------|-------------|------|--|
| AE      | 20.01.23 |      | NKS    | S 20.01.23 |      | 3    | 1:100       |      |  |
| Job No. | Pro.     | Org. | Zone   | Level      | Туре | Role | No.         | Rev. |  |
| 22-168  | LTH      | MHA  | XX     | ZZ         | DR   | Α    | 004         | P04  |  |