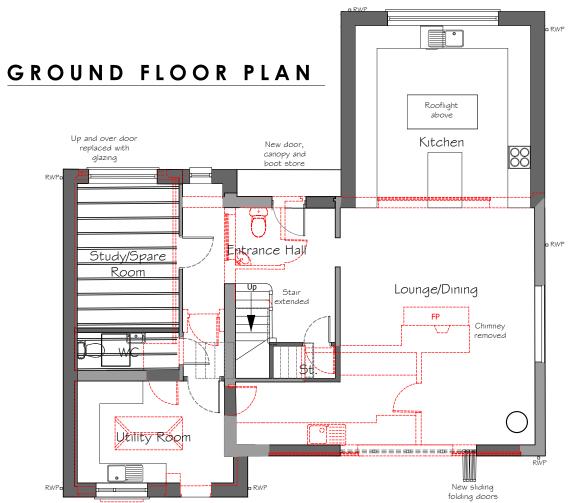

Client Mark and Lucy Brown Job title 1 Carters Way Wisborough Green West Sussex

Drawing title **Proposed Extension** Floor Plans

| Drawn   | Date C   |      | hecked |            | Date |      | Scale at A3 |      |  |
|---------|----------|------|--------|------------|------|------|-------------|------|--|
| AE      | 20.01.23 |      | NKS    | S 20.01.23 |      | 3    | 1:100       |      |  |
| Job No. | Pro.     | Org. | Zone   | Level      | Туре | Role | No.         | Rev. |  |
| 22-168  | LTH      | MHA  | XX     | ZZ         | DR   | Α    | 004         | P04  |  |