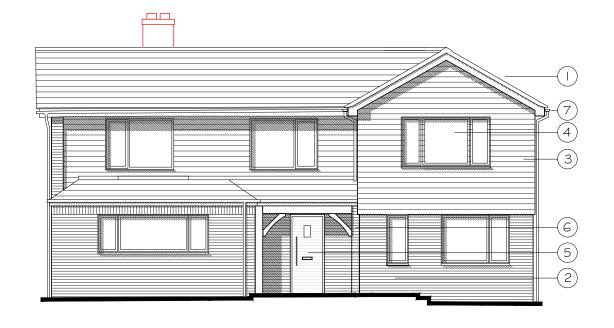

## REAR ELEVATION

FRONT ELEVATION

# Key

- I. Concrete tiles red / brown to match existing.
- 2. Multi stock brickwork red to match existing.
- 3. Red / brown hanging tiles to match roof.
- 4. uPVC windows white.
- 5. Oak front door.
- 6. Oak porch posts and gallows bracing.
- 7. Rainwater goods white.