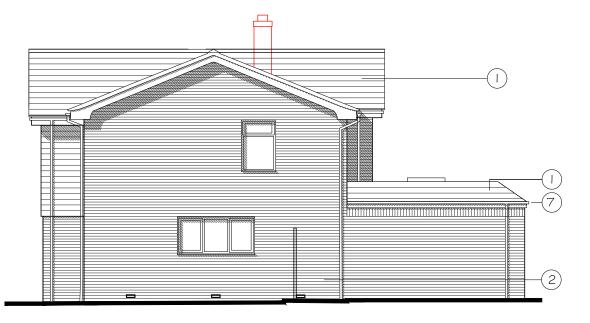

## SIDE ELEVATION

SIDE ELEVATION

# Key

- I. Concrete tiles red / brown to match existing.
- 2. Multi stock brickwork red to match existing.
- 3. Red / brown hanging tiles to match roof.
- 4. uPVC windows white.
- 5. Oak front door.
- 6. Oak porch posts and gallows bracing.
- 7. Rainwater goods white.