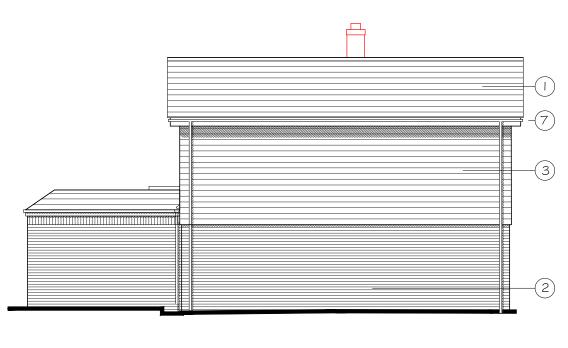

## REAR ELEVATION

FRONT ELEVATION

## SIDE ELEVATION

SIDE ELEVATION

# Key

- I. Concrete tiles red / brown to match existing.
- 2. Multi stock brickwork red to match existing.
- 3. Red / brown hanging tiles to match roof.
- 4. uPVC windows white.
- 5. Oak front door.
- 6. Oak porch posts and gallows bracing.
- 7. Rainwater goods white.