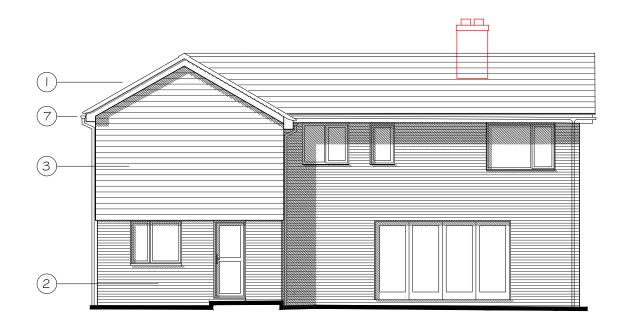

## REAR ELEVATION

FRONT ELEVATION

# Key

- I. Concrete tiles red / brown to match existing.
- 2. Multi stock brickwork red to match existing.
- 3. Red / brown hanging tiles to match roof.
- 4. uPVC windows white.
- 5. Oak front door.
- 6. Oak porch posts and gallows bracing.
- 7. Rainwater goods white.