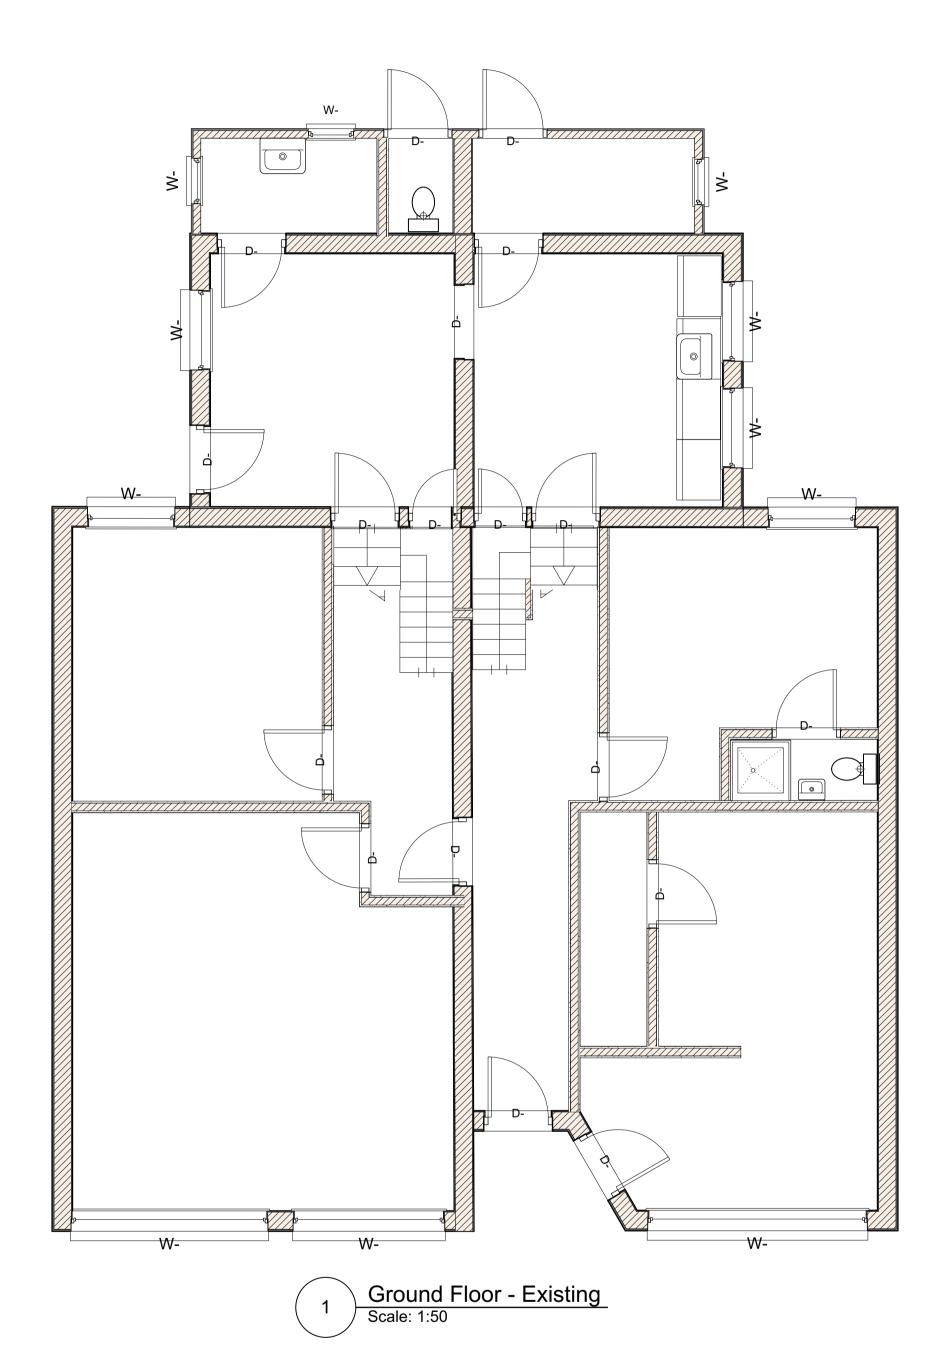

Project Title HMO - The Norfolk Guest House 1-3 Holland Road, Felixstowe IP11 1BA

Sheet Title **Ground Floor Plan** 

Drawn By Sheet Scale Total Sheets Reviewed By BP

File Name HollandRoad-HMO-Combined2.vwx