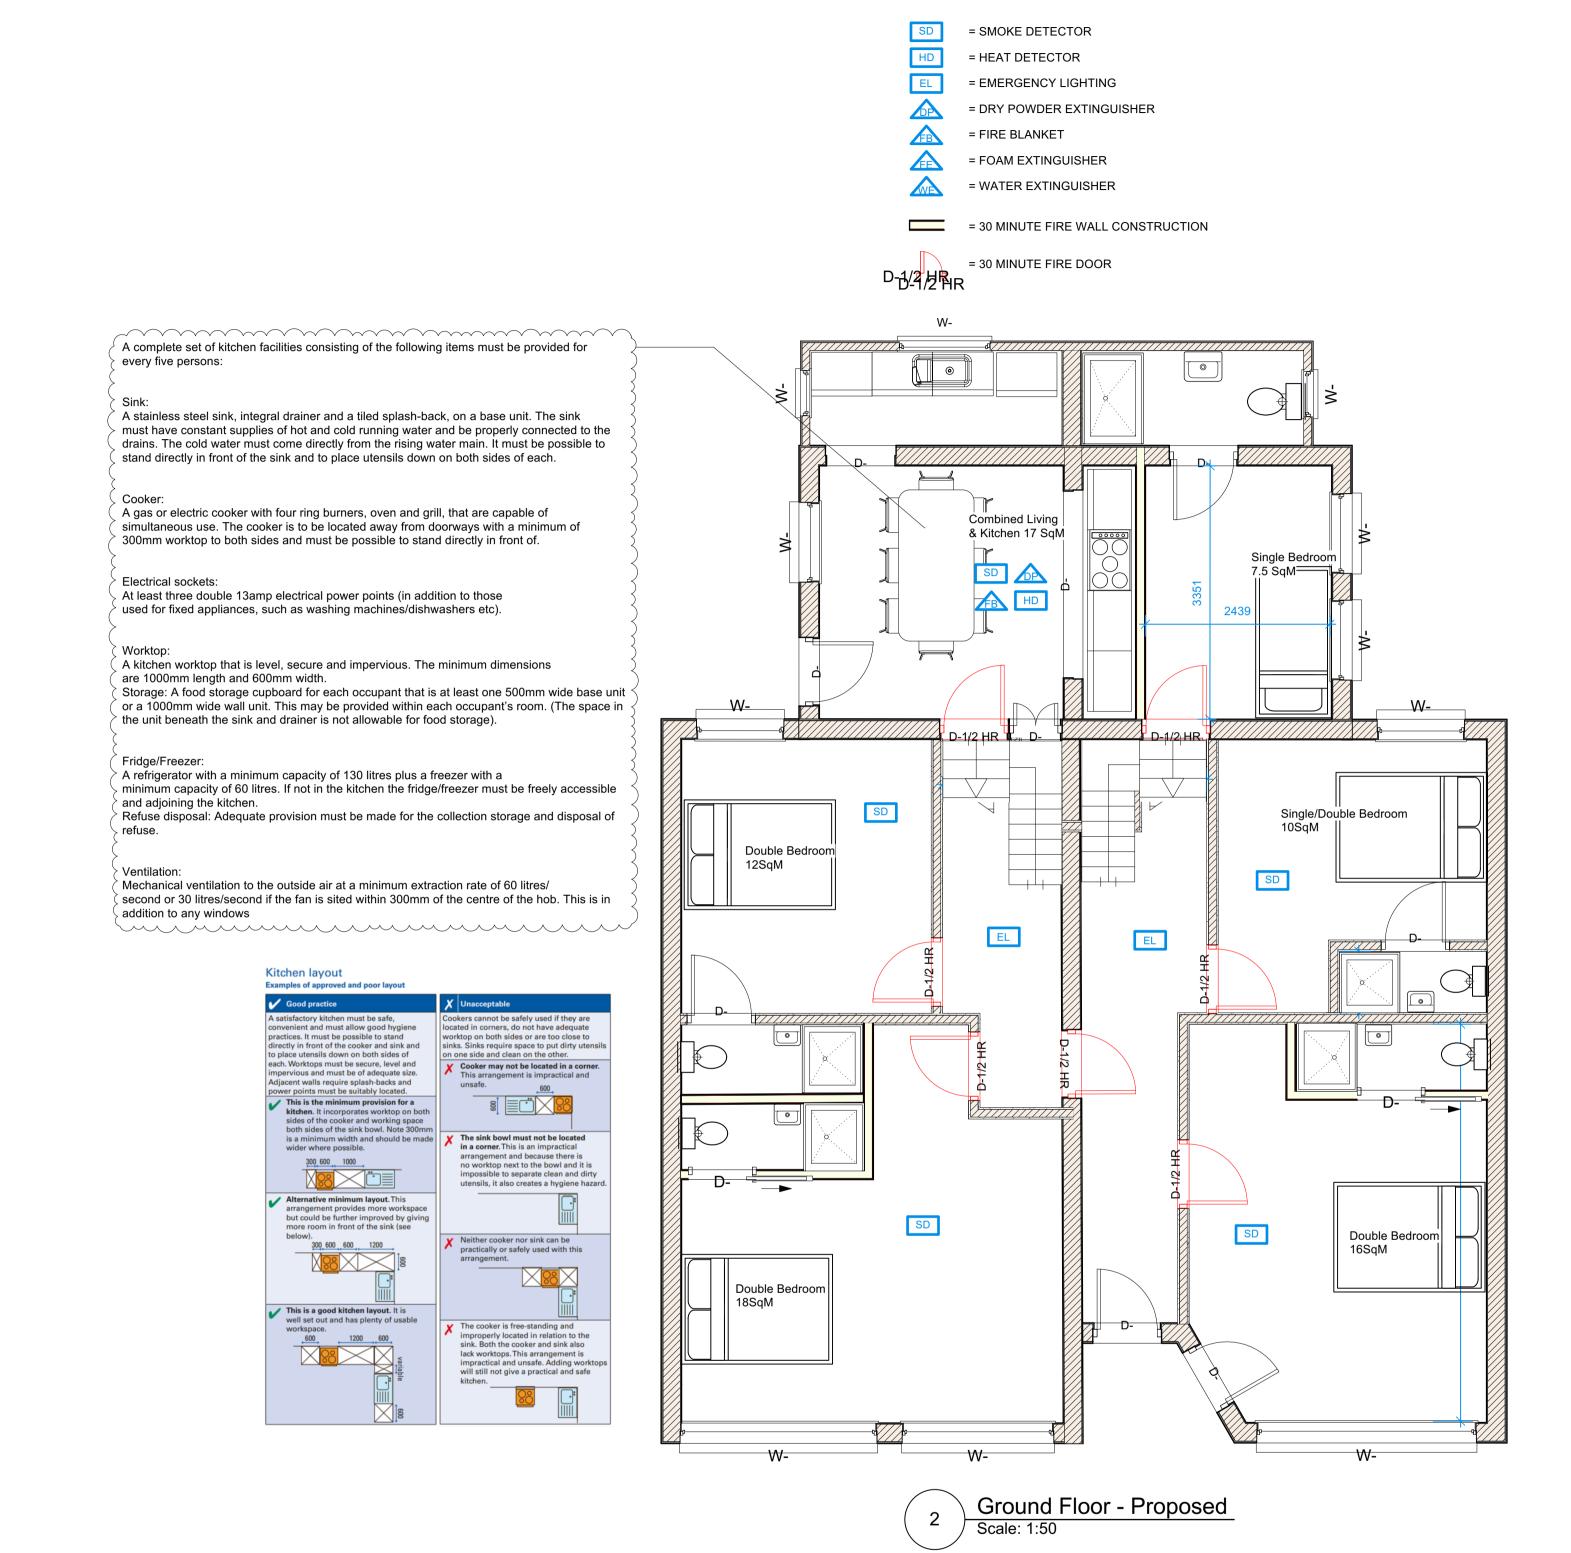

4 All building materials and techniques must be agreed to be compliant by Building Control prior to commencement.

Complete Planning and Sustainable Development Ltd

33 Malthouse Road Manningtree CO11 1BY

Project Title HMO - The Norfolk Guest House 1-3 Holland Road, Felixstowe IP11 1BA

Sheet Title **Ground Floor Plan** 

Drawn By Sheet Scale Total Sheets Reviewed By BP

File Name HollandRoad-HMO-Combined2.vwx