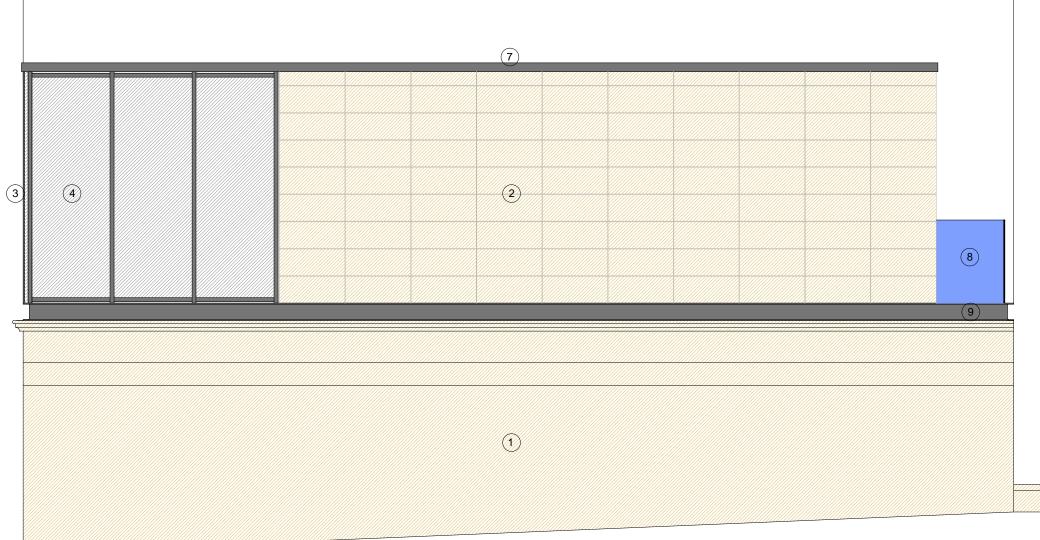

North East Elevation as Proposed - 1:50

- Notes

  1. Do not scale from this drawing.
  2. All dimensions to be checked on site prior to construction and any discrepancies reported to the Architect.
  3. Copyright reserved.
  4. This drawing is to be read in conjunction with all other relevant documents and drawings.
  5. All drawings subject to a full measured survey prior to preparation of construction information and confirmation of all structural items by the Structural Engineer.
  6. All structural items to be SER certified.
  7. All structural intense to be read in conjunction with relevant SER Certification.
  8. All M&E items to be confirmed by specialist design consultant and Building Control prior to construction.
  9. Drawings do not form 'Construction Issue'.

North East Elevation as Existing & Proposed

| Scale | Size | Date       | Drawn | Checked |
|-------|------|------------|-------|---------|
| 1:50  | А3   | 18.11.2023 | RD    | RD      |

rDLarchitects.co.uk †: +44 (0) 7976 06 77 88