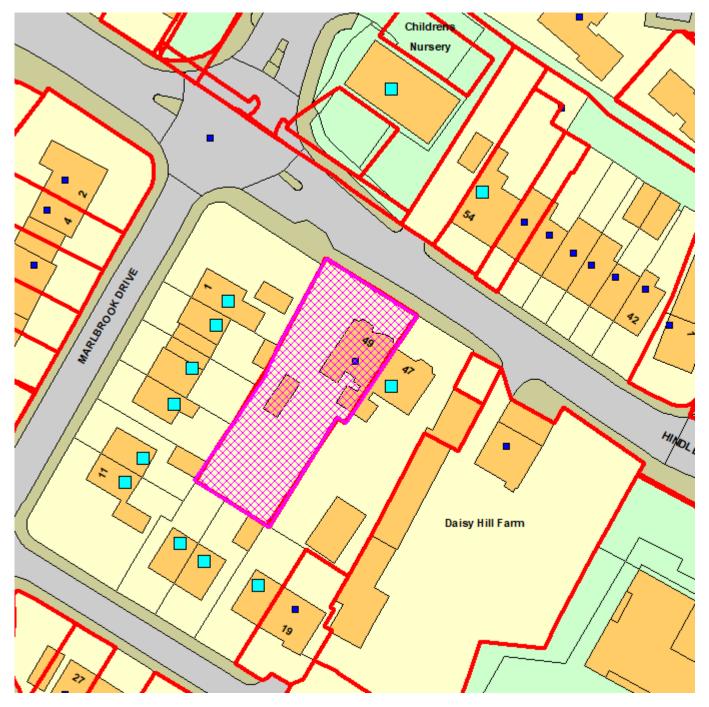

## Bolton Council NEIGHBOUR CONSULTATION PLAN

49 Hindley Road, Westhoughton, Bolton, BL5 2JU

Development & Regeneration Dept Development Management Section

EC.Aid Case No: 17610/24

Reproduction from the Ordnance Survey Map with the permission of the Controller of H.M. Stationery Office. Crown Copyright and may lead to prosecution or civil proceedings.

## List of Neighbours Consulted on application

| Application No: | 17610/24                                        |
|-----------------|-------------------------------------------------|
| Туре:           | Full Planning Permission                        |
| Site Address:   | 49 Hindley Road, Westhoughton, Bolton, BL5 2JU, |