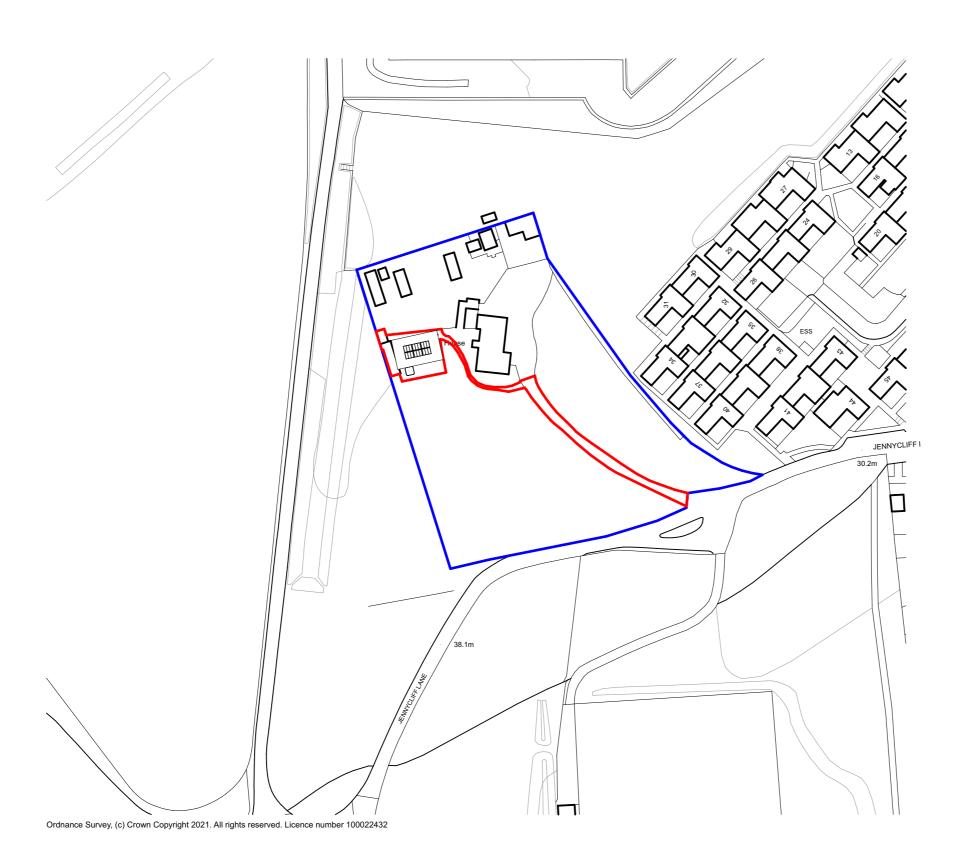

Site Area: 550.7m<sup>2</sup>

| Rev. Description Drawn Date |             |             |                   |
|-----------------------------|-------------|-------------|-------------------|
|                             | Description | Drawn       | Date              |
|                             |             |             |                   |
|                             |             | Description | Description Drawn |

Project Address:

ST ANNES HOUSE, JENNYCLIFF LANE

PLYMOUTH PL9 9SN

MR NEAL STONEMAN

Drawing Title:

LOCATION PLAN

Drawn: JR Scale: 1:1250@A3 Checked: HM Date: 05/22

21277-PL-00-01